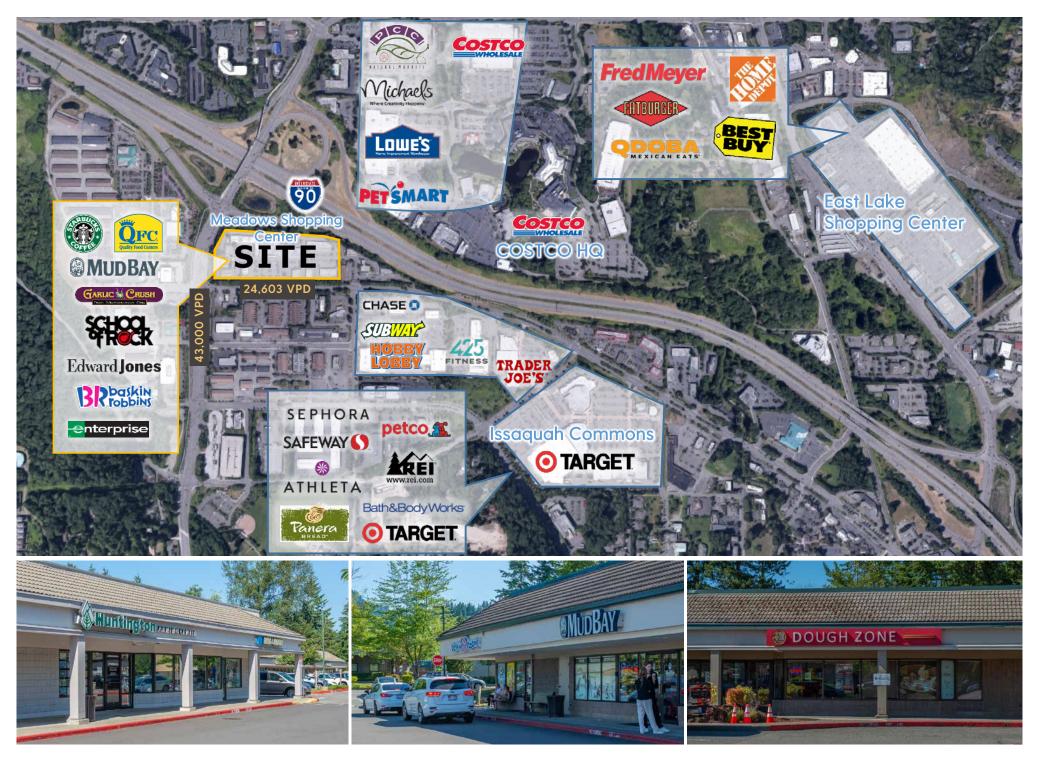

# Meadows shopping center

QFC anchored center with great visibility and access. Strong line-up of tenants, traffic counts and demographics.

1420-1660 NW GILMAN BOULEVARD | ISSAQUAH, WA 98027

STEVEN E. OLSEN steveo@jshproperties.com 425.283.5465

2025 Budgeted NNNs approx \$11.00/ PSF/YR \*A new food use will pay a higher prorated share.

E

code. No existing grease interceptor, Tenant will need to install one for some food uses.

L6-

A-Plus Hearing

| AIA        | AVAILABLE                                 |
|------------|-------------------------------------------|
| A2         | Bishop's Barbershop                       |
| A3         | Garlic Crush Mediterranean<br>Grill       |
| A4         | Pure Indulgence Nail Salon                |
| B1-B5      | School of Rock                            |
|            |                                           |
| <b>B</b> 3 | Legendary Doughnuts                       |
| В3<br>В4   | Legendary Doughnuts<br>Allstate Insurance |
|            | 5 , 5                                     |
| B4         | Allstate Insurance                        |

| C5    | Wild Birds Unlimited       |
|-------|----------------------------|
| D1    | Dough Zone Dumpling House  |
| D5    | Timeless Tea Dessert Cafe  |
| D6    | Edwards Jones              |
| D7    | Issaquah Cafe              |
| 1-2-6 | Mud Bay                    |
| E8    | Baskin Robbins Ice Cream   |
| ICHOR | QFC                        |
| JI    | Terra Bella Home Gifts     |
| J2    | Huntinaton Learnina Center |

| J3    | New Tenant Opening Soon! |   | М3    | Quest Diagnostics           |  |
|-------|--------------------------|---|-------|-----------------------------|--|
| K1    | Starbucks                |   | M4    | Marlow's Fine Jewelry       |  |
| K2    | Issaquah Vision Clinic   |   | M5    | H & R Block                 |  |
| L1    | Enterprise Rent-A-Car    |   | N1    | Countryside Floral          |  |
| L2    | Emerald City Smoothie    | N | 12-N3 | Naan N Curry Indian Cuisine |  |
| L3    | Small Threads For Kids   |   | N4    | Mail Clinic                 |  |
| L4    | Level 3 Communications   |   | N7    | Frankie's Pizza             |  |
| L6-L7 | Meadows Cat Hospital     |   |       |                             |  |
| M1    | The Balanced Spine       |   |       | 2025 NNN \$9.96 PSF/YR      |  |