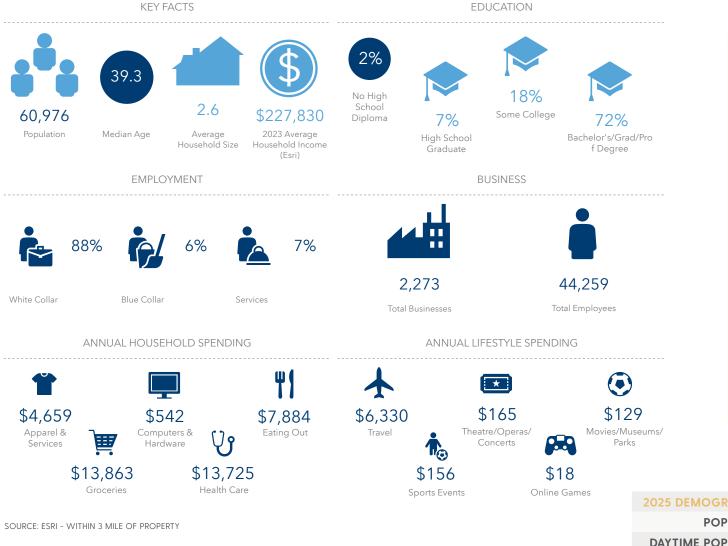

# DEMOGRAPHICS

# ISSAQUAH'S 10 LARGEST NON-RETAIL EMPLOYERS

Costco Headquarters Microsoft Swedish Medical City of Issaquah Siemens SanMar King County Applied Precision (GE) Virginia Mason Issaquah School District

| 2025 DEMOGRAPHICS  | 1 MILE    | 3 MILES   | 5 MILES   |
|--------------------|-----------|-----------|-----------|
| POPULATION         | 5,986     | 60,976    | 140,246   |
| DAYTIME POPULATION | 18,237    | 81,221    | 146,882   |
| HOUSEHOLDS         | 2,546     | 23,458    | 50,143    |
| AVG. HH INCOME     | \$202,339 | \$227,830 | \$240,874 |