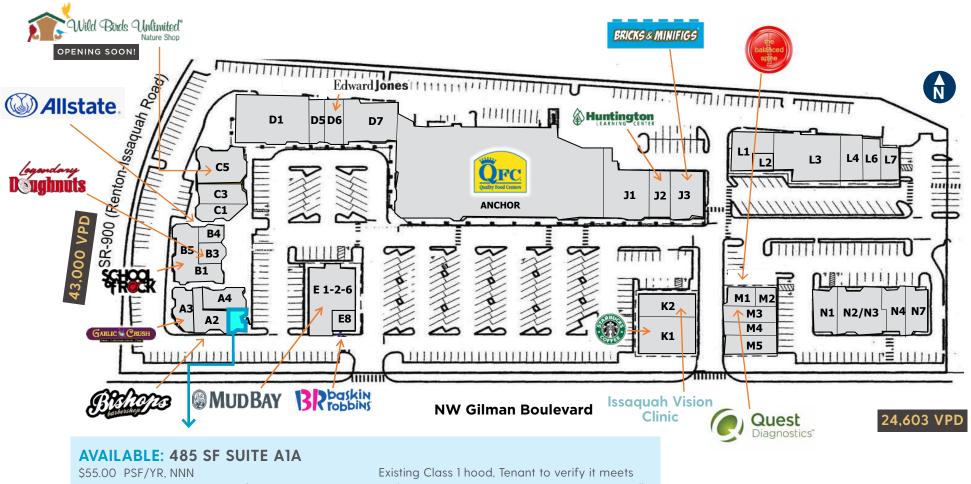

2025 Budgeted NNNs approx \$11.00/ PSF/YR \*A new food use will pay a higher prorated share.

E

code. No existing grease interceptor, Tenant will need to install one for some food uses.

L6-

A-Plus Hearing

| AIA        | AVAILABLE                                 |
|------------|-------------------------------------------|
| A2         | Bishop's Barbershop                       |
| A3         | Garlic Crush Mediterranean<br>Grill       |
| A4         | Pure Indulgence Nail Salon                |
| B1-B5      | School of Rock                            |
|            |                                           |
| <b>B</b> 3 | Legendary Doughnuts                       |
| В3<br>В4   | Legendary Doughnuts<br>Allstate Insurance |
|            | 5 , 5                                     |
| B4         | Allstate Insurance                        |

| C5    | Wild Birds Unlimited       |
|-------|----------------------------|
| D1    | Dough Zone Dumpling House  |
| D5    | Timeless Tea Dessert Cafe  |
| D6    | Edwards Jones              |
| D7    | Issaquah Cafe              |
| 1-2-6 | Mud Bay                    |
| E8    | Baskin Robbins Ice Cream   |
| ICHOR | QFC                        |
| JI    | Terra Bella Home Gifts     |
| J2    | Huntinaton Learnina Center |

| J3    | New Tenant Opening Soon! |   | М3    | Quest Diagnostics           |  |
|-------|--------------------------|---|-------|-----------------------------|--|
| K1    | Starbucks                |   | M4    | Marlow's Fine Jewelry       |  |
| K2    | Issaquah Vision Clinic   |   | M5    | H & R Block                 |  |
| L1    | Enterprise Rent-A-Car    |   | N1    | Countryside Floral          |  |
| L2    | Emerald City Smoothie    | N | 12-N3 | Naan N Curry Indian Cuisine |  |
| L3    | Small Threads For Kids   |   | N4    | Mail Clinic                 |  |
| L4    | Level 3 Communications   |   | N7    | Frankie's Pizza             |  |
| L6-L7 | Meadows Cat Hospital     |   |       |                             |  |
| M1    | The Balanced Spine       |   |       | 2025 NNN \$9.96 PSF/YR      |  |

MEADOWS SHOPPING CENTER | RETAIL AVAILABLE

2