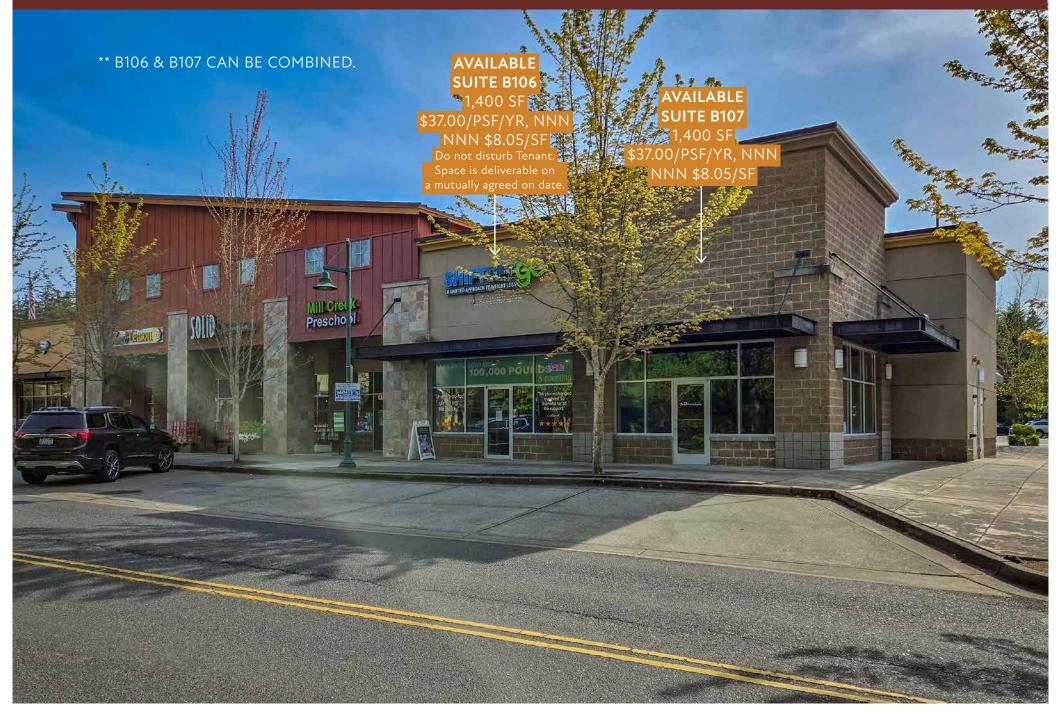

|            | TENANT                                               | RSF    |
|------------|------------------------------------------------------|--------|
| BUILDING B |                                                      |        |
| STE 101    | THE JEWELRY SOURCE                                   | 1,800  |
| STE 102    | MOMO SUSHI                                           | 1,705  |
| STE 103    | LILAC & LEMON                                        | 1,200  |
| STE 104    | SOLID MODERN TERIYAKI                                | 1,200  |
| STE 105    | MILL CREEK PRESCHOOL<br>A BETTER CHILD CARE PARTNERS | 1,200  |
| STE 106    | AVAILABLE                                            | 1,400  |
| STE 107    | AVAILABLE                                            | 1,400  |
| BUILDING C | STARBUCKS                                            | 1,800  |
| BUILDING D |                                                      |        |
| STE 101    | NORTHERN PUBLIC HOUSE                                | 2,776  |
| STE 103    | SUPERCUTS                                            | 1,200  |
| STE 104    | TUTU SCHOOL                                          | 1,200  |
| STE 105    | COLD STONE CREAMERY                                  | 1220   |
| BUILDING E |                                                      |        |
| STE 101    | PADDYWACK                                            | 2,200  |
| STE 102    | INSPA                                                | 2,070  |
| STE 103    | EYE SOCIETY                                          | 1,881  |
| STE 104    | NW PHARMACEUTICAL                                    | 2,100  |
| BUILDING F | SEATTLE GYMNASTICS ACADEMY                           | 16,335 |
| BUILDING G |                                                      |        |
| STE 101    | SAWMILL CAFE                                         | 3,495  |
| STE 102    | GO WIRELESS                                          | 1,716  |
| BUILDING H |                                                      |        |
| STE 101    | GENTLE DENTAL                                        | 3,500  |
| STE 102    | NOTHING BUNDT CAKES                                  | 1,500  |