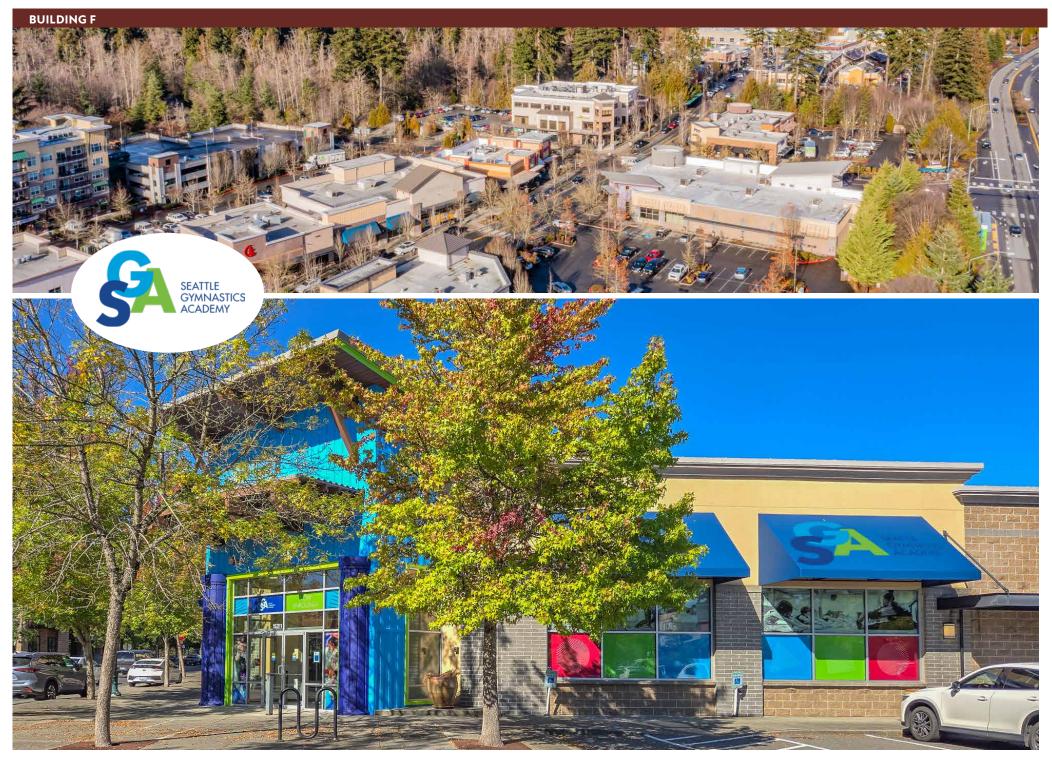

# MILL CREEK TOWN CENTER ~ 15310 MAIN STREET MILL CREEK, WA 98012

Featuring over 80 stores, including retail boutiques, anchor stores, high-end grocery, restaurants and services. A unique and a beautiful place to explore guests spend the day wandering, shopping, enjoying a great meal, and utilizing its services. Seasonal events draw year-round foot traffic. One Street. Endless Experiences.

|            | TENANT                                               | RSF    |
|------------|------------------------------------------------------|--------|
| BUILDING B |                                                      |        |
| STE 101    | THE JEWELRY SOURCE                                   | 1,800  |
| STE 102    | MOMO SUSHI                                           | 1,705  |
| STE 103    | LILAC & LEMON                                        | 1,200  |
| STE 104    | SOLID MODERN TERIYAKI                                | 1,200  |
| STE 105    | MILL CREEK PRESCHOOL<br>A BETTER CHILD CARE PARTNERS | 1,200  |
| STE 106    | AVAILABLE                                            | 1,400  |
| STE 107    | AVAILABLE                                            | 1,400  |
| BUILDING C | STARBUCKS                                            | 1,800  |
| BUILDING D |                                                      |        |
| STE 101    | NORTHERN PUBLIC HOUSE                                | 2,776  |
| STE 103    | SUPERCUTS                                            | 1,200  |
| STE 104    | TUTU SCHOOL                                          | 1,200  |
| STE 105    | COLD STONE CREAMERY                                  | 1220   |
| BUILDING E |                                                      |        |
| STE 101    | PADDYWACK                                            | 2,200  |
| STE 102    | INSPA                                                | 2,070  |
| STE 103    | EYE SOCIETY                                          | 1,881  |
| STE 104    | NW PHARMACEUTICAL                                    | 2,100  |
| BUILDING F | SEATTLE GYMNASTICS ACADEMY                           | 16,335 |
| BUILDING G |                                                      |        |
| STE 101    | SAWMILL CAFE                                         | 3,495  |
| STE 102    | GO WIRELESS                                          | 1,716  |
| BUILDING H |                                                      |        |
| STE 101    | GENTLE DENTAL                                        | 3,500  |
| STE 102    | NOTHING BUNDT CAKES                                  | 1,500  |