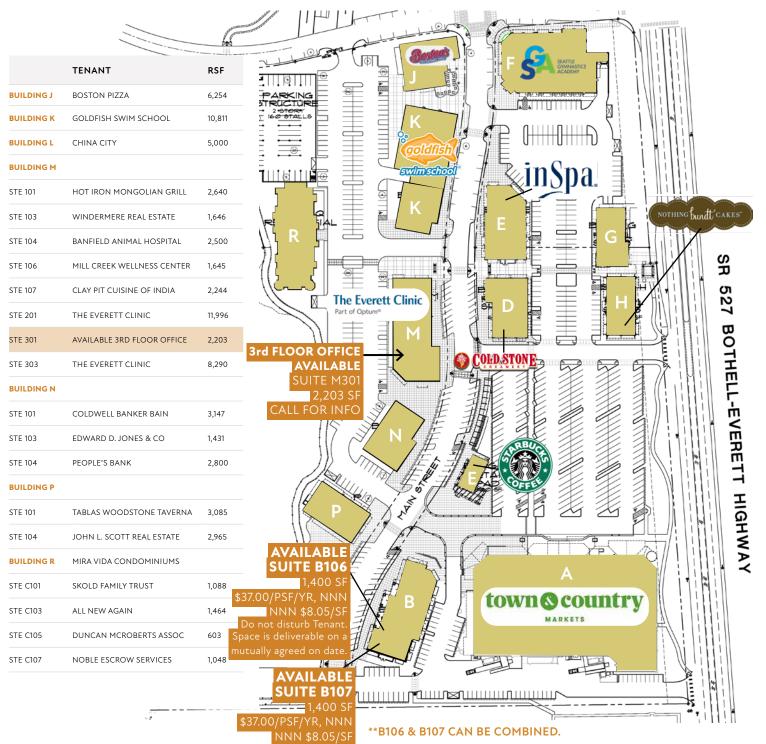

|            | TENANT                                               | RSF    |
|------------|------------------------------------------------------|--------|
| BUILDING B |                                                      |        |
| STE 101    | THE JEWELRY SOURCE                                   | 1,800  |
| STE 102    | MOMO SUSHI                                           | 1,705  |
| STE 103    | LILAC & LEMON                                        | 1,200  |
| STE 104    | SOLID MODERN TERIYAKI                                | 1,200  |
| STE 105    | MILL CREEK PRESCHOOL<br>A BETTER CHILD CARE PARTNERS | 1,200  |
| STE 106    | AVAILABLE                                            | 1,400  |
| STE 107    | AVAILABLE                                            | 1,400  |
| BUILDING C | STARBUCKS                                            | 1,800  |
| BUILDING D |                                                      |        |
| STE 101    | NORTHERN PUBLIC HOUSE                                | 2,776  |
| STE 103    | SUPERCUTS                                            | 1,200  |
| STE 104    | TUTU SCHOOL                                          | 1,200  |
| STE 105    | COLD STONE CREAMERY                                  | 1220   |
| BUILDING E |                                                      |        |
| STE 101    | PADDYWACK                                            | 2,200  |
| STE 102    | INSPA                                                | 2,070  |
| STE 103    | EYE SOCIETY                                          | 1,881  |
| STE 104    | NW PHARMACEUTICAL                                    | 2,100  |
| BUILDING F | SEATTLE GYMNASTICS ACADEMY                           | 16,335 |
| BUILDING G |                                                      |        |
| STE 101    | SAWMILL CAFE                                         | 3,495  |
| STE 102    | GO WIRELESS                                          | 1,716  |
| BUILDING H |                                                      |        |
| STE 101    | GENTLE DENTAL                                        | 3,500  |
| STE 102    | NOTHING BUNDT CAKES                                  | 1,500  |