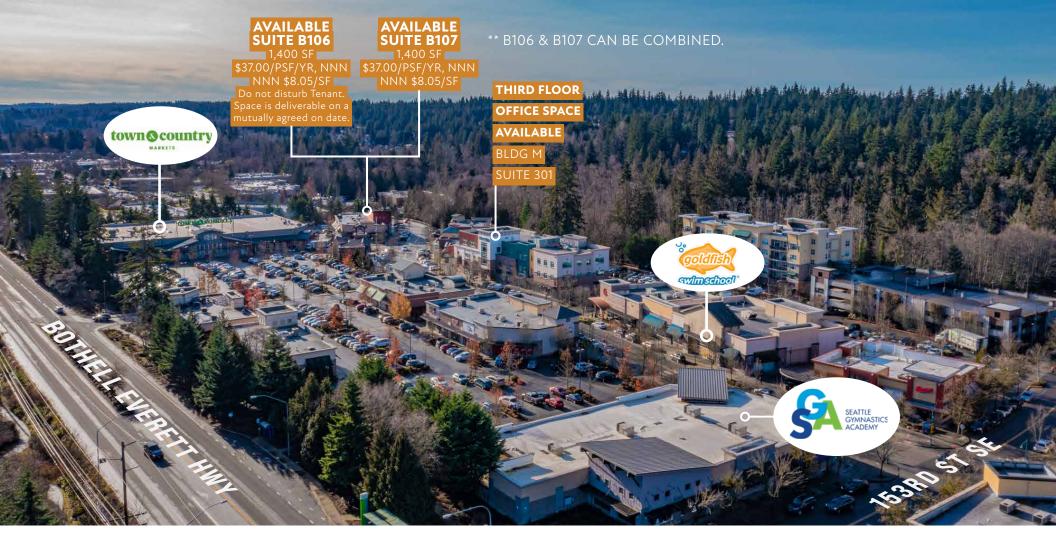

# MILL CREEK TOWN CENTER ~ 15310 MAIN STREET MILL CREEK, WA 98012

Featuring over 80 stores, including retail boutiques, anchor stores, high-end grocery, restaurants and services. A unique and a beautiful place to explore guests spend the day wandering, shopping, enjoying a great meal, and utilizing its services. Seasonal events draw year-round foot traffic. One Street. Endless Experiences.