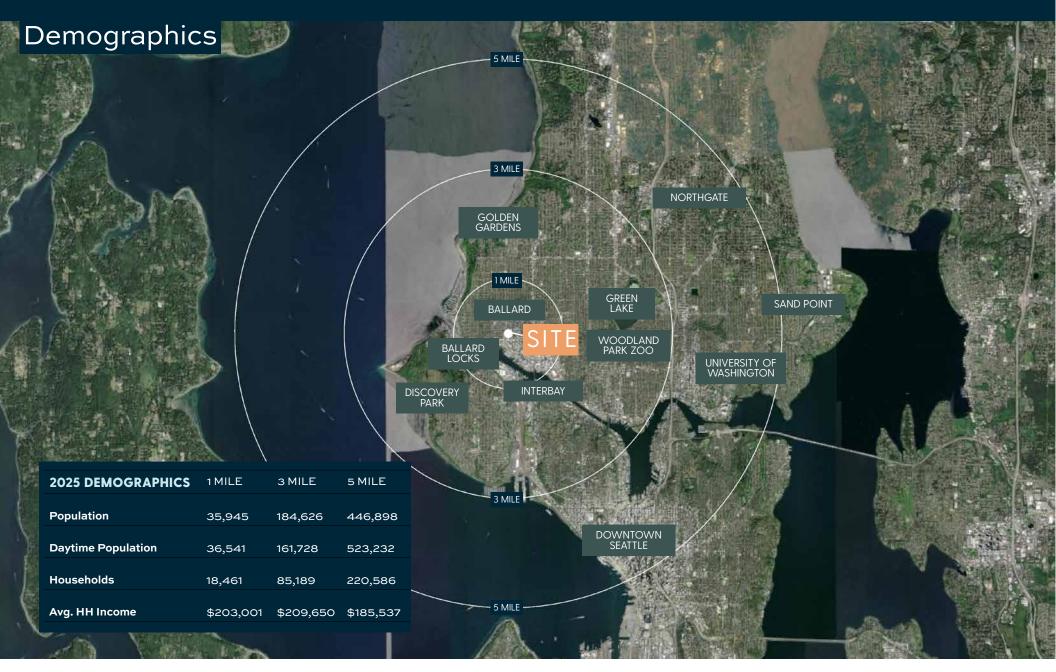

98
WALKER'S
PARADISE

88 VERY BIKEABLE 51 good transit Positioned in the heart of Seattle's vibrant Ballard neighborhood. This 675 SF retail location at Ballard on the Park Apartments right next to Ballard Commons Park offers access to a dense and affluent customer base with approximately 35,945 residents within a one-mile radius and an average household income of \$203,001. Ballard's walkable streets, diverse mix of local businesses, and strong community engagement further enhance its appeal, making it an ideal setting for visibility and growth in one of Seattle's most dynamic urban environments.