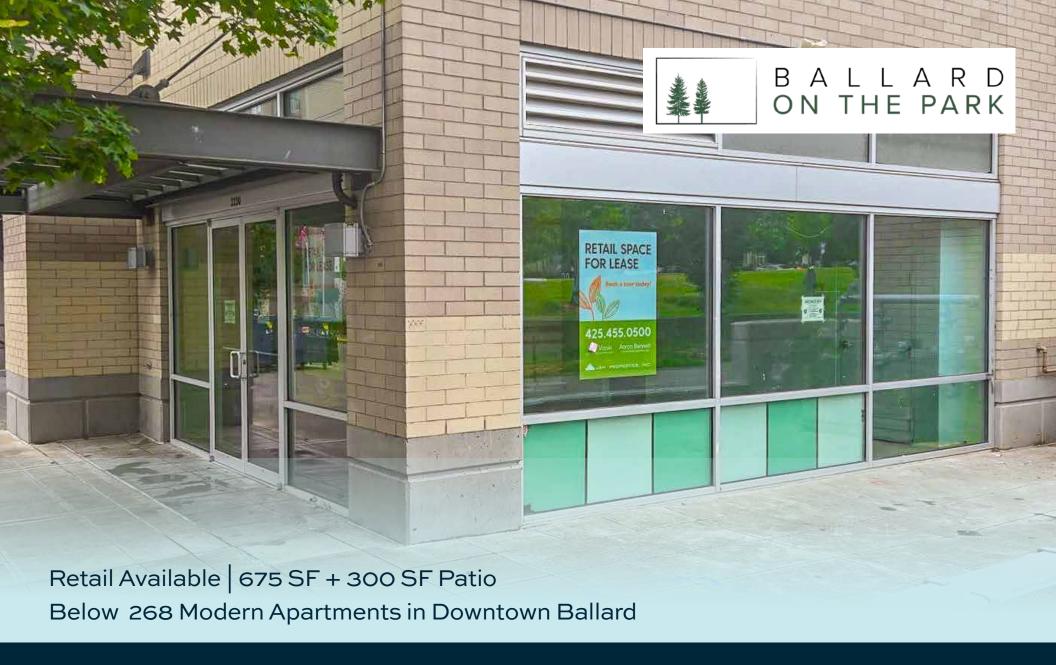

2230 Northwest 57th Street Seattle, WA 98107

AARON BENNETT 425.455.0500 aaronb@jshproperties.com

675 SF + 300 SF Patio Retail Available Below 268 Luxury Apartments in Ballard

Located two blocks from Market Street and walking distance to Ballard Sunday Farmers Market and Ballard Locks.

## Ballard on the Park Retail

| AVAILABLE | RSF                   | BASE<br>RENT | NNN<br>EST./SF |
|-----------|-----------------------|--------------|----------------|
| RETAIL    | 675 SF + 300 SF Patio | \$25.00      | \$3.80         |