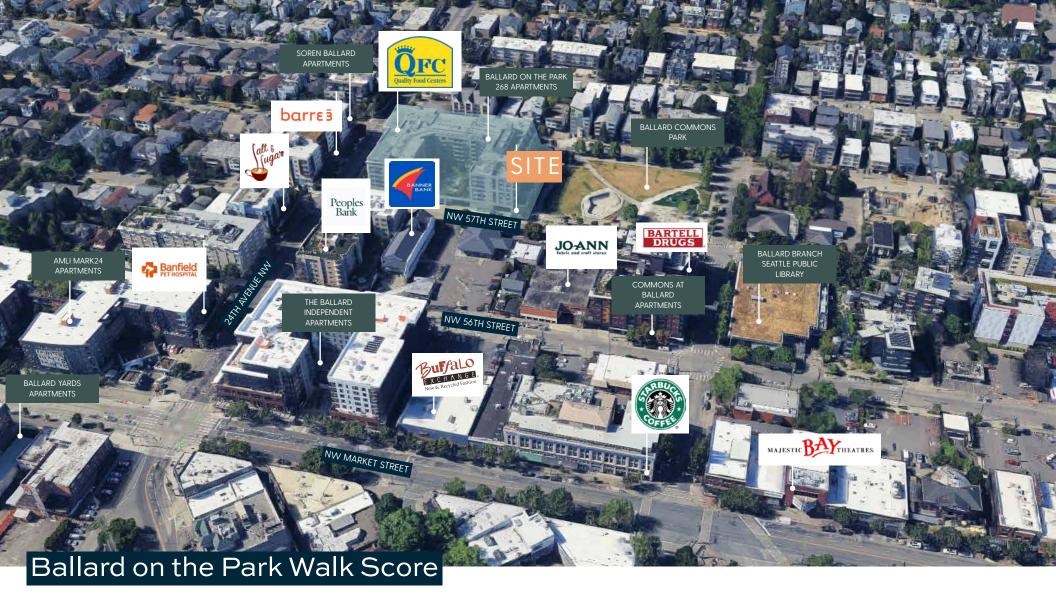

Anchored by 45,000 SF QFC Across the street from Banner Bank, Bartell Drugs and Ballard Branch, Seattle Public Library

Dedicated Visitor Parking

268 Residential Units Onsite

Patio Seating Available

98
WALKER'S
PARADISE

88 VERY BIKEABLE 51 good transit Positioned in the heart of Seattle's vibrant Ballard neighborhood. This 675 SF retail location at Ballard on the Park Apartments right next to Ballard Commons Park offers access to a dense and affluent customer base with approximately 35,945 residents within a one-mile radius and an average household income of \$203,001. Ballard's walkable streets, diverse mix of local businesses, and strong community engagement further enhance its appeal, making it an ideal setting for visibility and growth in one of Seattle's most dynamic urban environments.