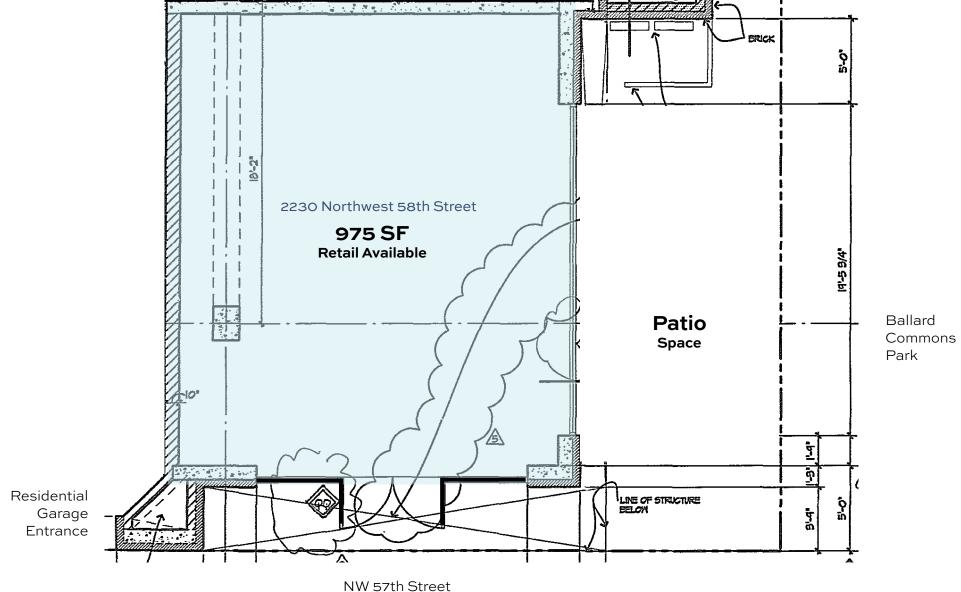

## Ballard on the Park Retail

| AVAILABLE | RSF                   | BASE<br>RENT | NNN<br>EST./SF |
|-----------|-----------------------|--------------|----------------|
| RETAIL    | 675 SF + 300 SF Patio | \$25.00      | \$3.80         |