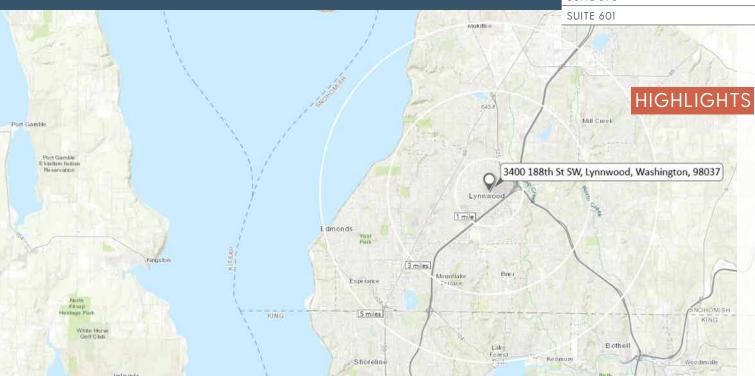

## 2025 DEMOGRAPHICS

 I MILE
 3 MILE
 5 MILE

 POPULATION
 15,017
 154,568
 368,250

 DAYTIME POPULATION
 23,655
 126,035
 308,621

 AVG. HOUSEHOLD INCOME
 \$138,487
 \$162,057
 \$178,867

Within walking distance to Alderwood, Snohomish County's largest mall and restaurant/ retail hub - anchored by Nordstrom and Macy's. A short drive to Lynnwood City Center Light Rail Station and three major highways - Interstate 5, Interstate 405, and Highway 99.

- » Located in the I-5 & I-405 interchange
- » Easy freeway access to downtown Seattle and downtown Bellevue
- » Directly adjacent to Alderwood Mall
- » Walking distance to restaurants and financial institutions.
- » On-site management, engineering team, tenant amenities center, covered parking and storage
- » New state-of-the-art conference room, training/class room, and tenant lounge featuring an Avanti Market.
- » Ample parking: 3.4/1,000 SF office.
- » Garage parking: 4/3,500 SF office.
- » Class A office project.