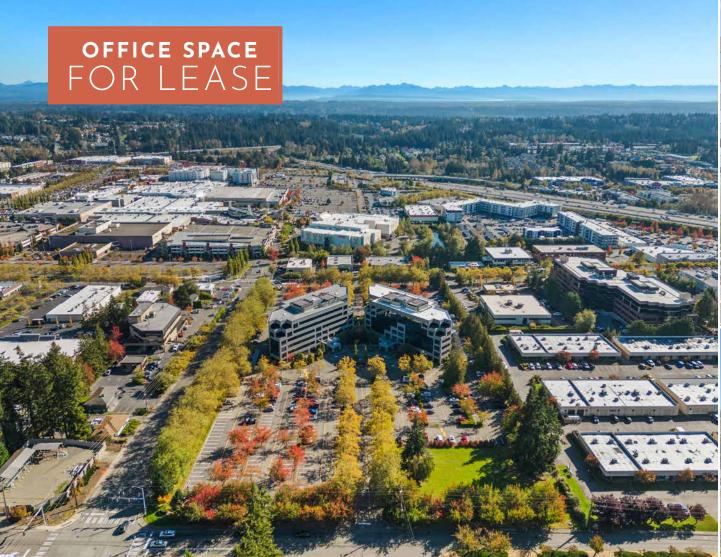

## 2025 DEMOGRAPHICS

 I MILE
 3 MILE
 5 MILE

 POPULATION
 15,017
 154,568
 368,250

 DAYTIME POPULATION
 23,655
 126,035
 308,621

 AVG. HOUSEHOLD INCOME
 \$138,487
 \$162,057
 \$178,867

Within walking distance to Alderwood, Snohomish County's largest mall and restaurant/ retail hub - anchored by Nordstrom and Macy's. A short drive to Lynnwood City Center Light Rail Station and three major highways - Interstate 5, Interstate 405, and Highway 99.

- » Located in the I-5 & I-405 interchange
- » Easy freeway access to downtown Seattle and downtown Bellevue
- » Directly adjacent to Alderwood Mall
- » Walking distance to restaurants and financial institutions.
- » On-site management, engineering team, tenant amenities center, covered parking and storage
- » New state-of-the-art conference room, training/class room, and tenant lounge featuring an Avanti Market.
- » Ample parking: 3.4/1,000 SF office.
- » Garage parking: 4/3,500 SF office.
- » Class A office project.