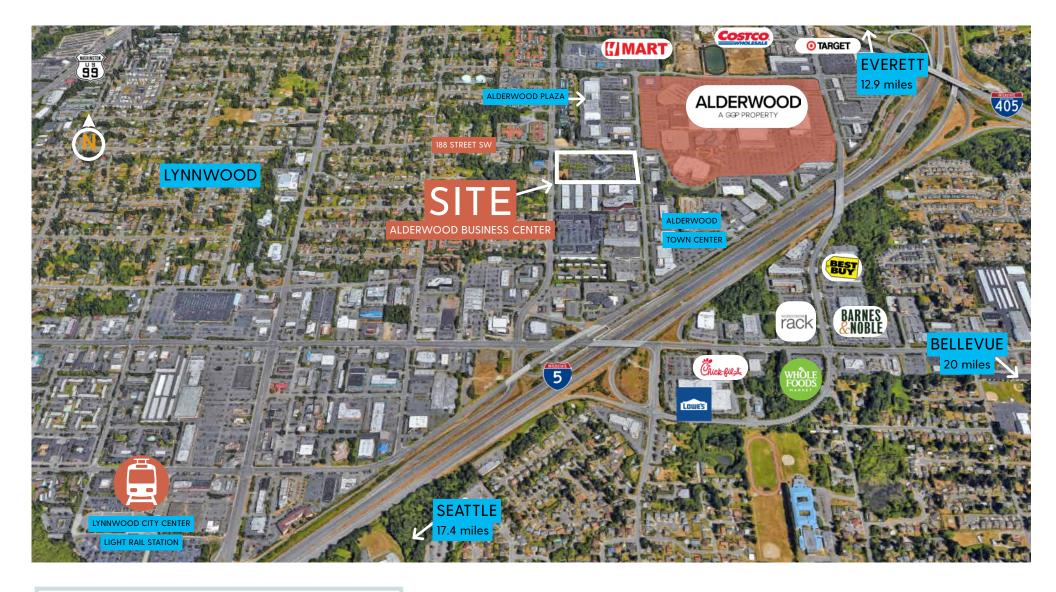

## 2025 DEMOGRAPHICS

 I MILE
 3 MILE
 5 MILE

 POPULATION
 15,017
 154,568
 368,250

 DAYTIME POPULATION
 23,655
 126,035
 308,621

 AVG. HOUSEHOLD INCOME
 \$138,487
 \$162,057
 \$178,867

Within walking distance to Alderwood, Snohomish County's largest mall and restaurant/ retail hub - anchored by Nordstrom and Macy's. A short drive to Lynnwood City Center Light Rail Station and three major highways - Interstate 5, Interstate 405, and Highway 99.

- » Located in the I-5 & I-405 interchange
- » Easy freeway access to downtown Seattle and downtown Bellevue
- » Directly adjacent to Alderwood Mall
- » Walking distance to restaurants and financial institutions.
- » On-site management, engineering team, tenant amenities center, covered parking and storage
- » New state-of-the-art conference room, training/class room, and tenant lounge featuring an Avanti Market.
- » Ample parking: 3.4/1,000 SF office.
- » Garage parking: 4/3,500 SF office.
- » Class A office project.