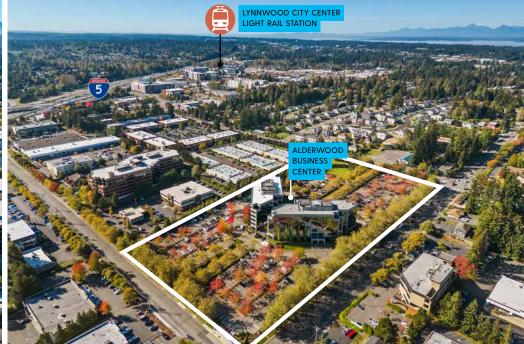

## 2025 DEMOGRAPHICS

 I MILE
 3 MILE
 5 MILE

 POPULATION
 15,017
 154,568
 368,250

 DAYTIME POPULATION
 23,655
 126,035
 308,621

 AVG. HOUSEHOLD INCOME
 \$138,487
 \$162,057
 \$178,867

Within walking distance to Alderwood, Snohomish County's largest mall and restaurant/ retail hub - anchored by Nordstrom and Macy's. A short drive to Lynnwood City Center Light Rail Station and three major highways - Interstate 5, Interstate 405, and Highway 99.

- » Located in the I-5 & I-405 interchange
- » Easy freeway access to downtown Seattle and downtown Bellevue
- » Directly adjacent to Alderwood Mall
- » Walking distance to restaurants and financial institutions.
- » On-site management, engineering team, tenant amenities center, covered parking and storage
- » New state-of-the-art conference room, training/class room, and tenant lounge featuring an Avanti Market.
- » Ample parking: 3.4/1,000 SF office.
- » Garage parking: 4/3,500 SF office.
- » Class A office project.