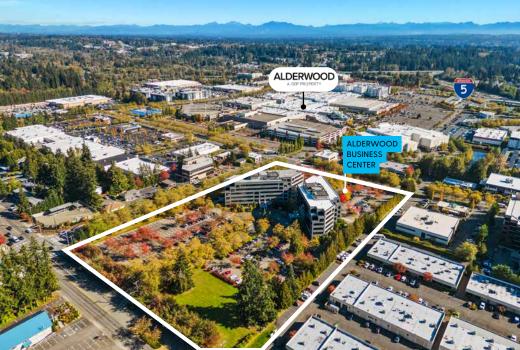

## 2025 DEMOGRAPHICS

 I MILE
 3 MILE
 5 MILE

 POPULATION
 15,017
 154,568
 368,250

 DAYTIME POPULATION
 23,655
 126,035
 308,621

 AVG. HOUSEHOLD INCOME
 \$138,487
 \$162,057
 \$178,867

Within walking distance to Alderwood, Snohomish County's largest mall and restaurant/ retail hub - anchored by Nordstrom and Macy's. A short drive to Lynnwood City Center Light Rail Station and three major highways - Interstate 5, Interstate 405, and Highway 99.

- » Located in the I-5 & I-405 interchange
- » Easy freeway access to downtown Seattle and downtown Bellevue
- » Directly adjacent to Alderwood Mall
- » Walking distance to restaurants and financial institutions.
- » On-site management, engineering team, tenant amenities center, covered parking and storage
- » New state-of-the-art conference room, training/class room, and tenant lounge featuring an Avanti Market.
- » Ample parking: 3.4/1,000 SF office.
- » Garage parking: 4/3,500 SF office.
- » Class A office project.