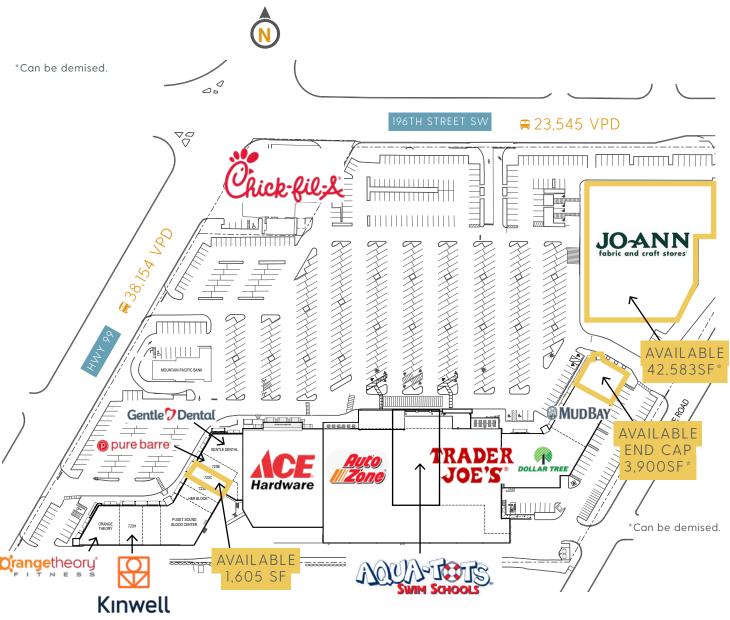

#### LYNNWOOD CENTER SITE MAP

## AVAILABLE Call for rates.

| 5824      | Joann Fabric - Available | 42,583* |
|-----------|--------------------------|---------|
| 709-A     | Available End Cap        | 3,900*  |
| 709-DEF   | Mud Bay Pet Supply       | 5,544   |
| 709-K     | Dollar Tree              | 9,957   |
| 19715-101 | Trader Joe's             | 12,425  |
| 19715-102 | Aqua Tots                | 11,490  |
| 19715-103 | Autozone                 | 30,085  |
| 19719     | Ace Hardware             | 21,636  |
| 723-A     | Gentle Dental            | 3,682   |
| 723-B     | Pure Barre               | 1,700   |
| 723-C     | Shift Set Go - Available | 1,605   |
| 723-D     | Kung Fu Tea              | 1,030   |
| 723-E     | H&R Block                | 1,320   |
| 723-F     | Puget Sound Blood Center | 4,824   |
| 723-GH    | KINWELL                  | 4,456   |
| 723-I     | Orangetheory Fitness     | 3,549   |
| 19705     | Mountain Pacific Bank    | 3,985   |

## GREAT VISIBILITY AT INTERSECTION OF 196TH STREET SW AND HIGHWAY 99!

Traffic counts over 38,000 cars per day on Hwy 99 and over 23,500 cars on 196th Street