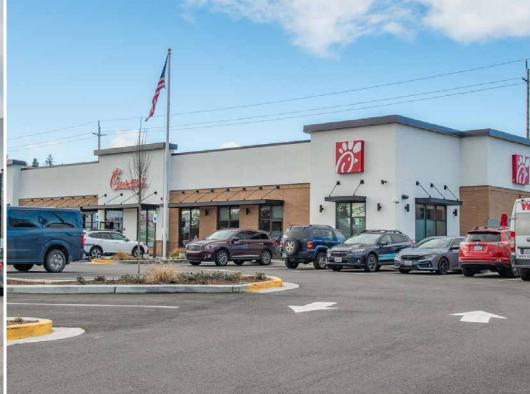

# LYNNWOOD CENTER

LYNNWOOD, WASHINGTON

CHICK-FIL-A | MUDBAY | PURE BARRE | KINWELL CLINICS | ORANGETHEORY | ACE HARDWARE | AUTOZONE

## GREAT VISIBILITY AT INTERSECTION OF 196TH STREET SW AND HIGHWAY 99!

Traffic counts over 38,000 cars per day on Hwy 99 and over 23,500 cars on 196th Street