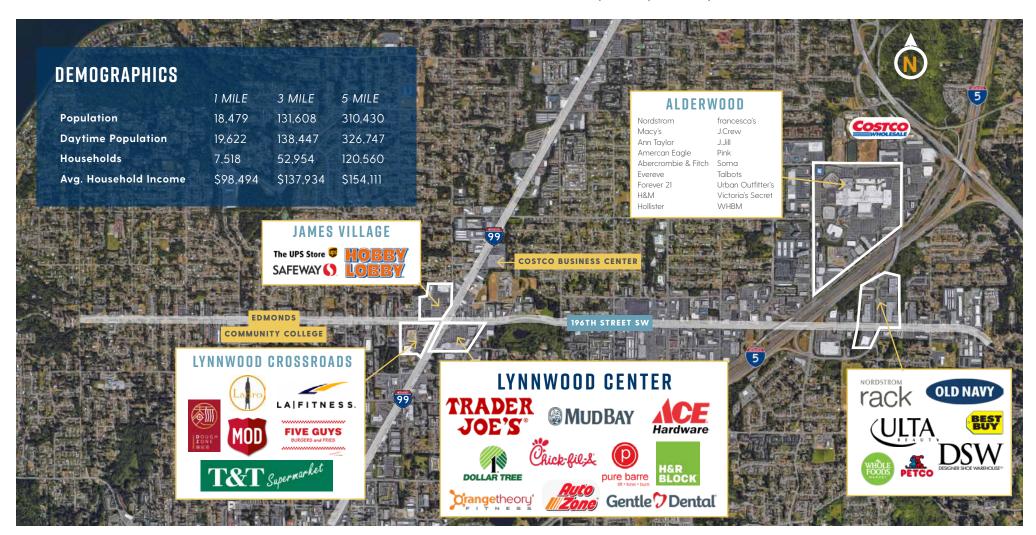

## LYNNWOOD WA: Regional Trade Area along the I-5 Corridor

## **DEMOGRAPHICS**

#### **KEY FACTS EDUCATION**

131,608

Population

Median Age

2.5

Average Household Size

\$137,934

2023 Average Household Income (Esri)