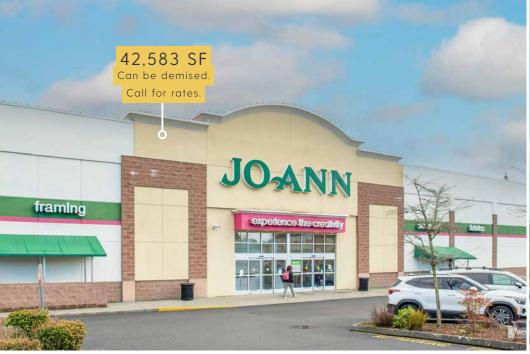

## AVAILABLE Call for rates.

| 5824      | Joann Fabric - Available | 42,583* |
|-----------|--------------------------|---------|
| 709-A     | Available End Cap        | 3,900*  |
| 709-DEF   | Mud Bay Pet Supply       | 5,544   |
| 709-K     | Dollar Tree              | 9,957   |
| 19715-101 | Trader Joe's             | 12,425  |
| 19715-102 | Aqua Tots                | 11,490  |
| 19715-103 | Autozone                 | 30,085  |
| 19719     | Ace Hardware             | 21,636  |
| 723-A     | Gentle Dental            | 3,682   |
| 723-B     | Pure Barre               | 1,700   |
| 723-C     | Shift Set Go - Available | 1,605   |
| 723-D     | Kung Fu Tea              | 1,030   |
| 723-E     | H&R Block                | 1,320   |
| 723-F     | Puget Sound Blood Center | 4,824   |
| 723-GH    | KINWELL                  | 4,456   |
| 723-I     | Orangetheory Fitness     | 3,549   |
| 19705     | Mountain Pacific Bank    | 3,985   |