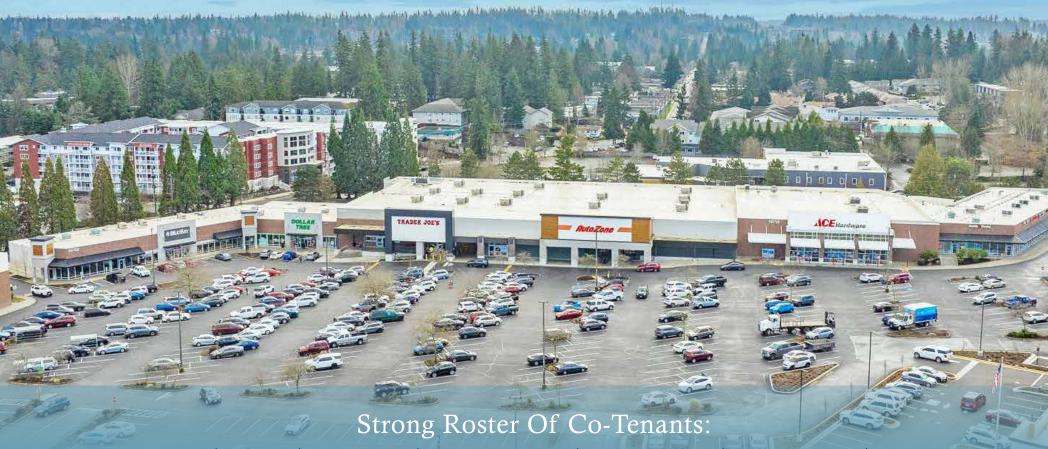

## BEST IN CLASS TRADER JOE'S ANCHORED CENTER

# LYNNWOOD CENTER

LYNNWOOD, WASHINGTON

CHICK-FIL-A | MUDBAY | PURE BARRE | KINWELL CLINICS | ORANGETHEORY | ACE HARDWARE | AUTOZONE

## AVAILABLE Call for rates.

| 5824      | Joann Fabric - Available | 42,583* |
|-----------|--------------------------|---------|
| 709-A     | Available End Cap        | 3,900*  |
| 709-DEF   | Mud Bay Pet Supply       | 5,544   |
| 709-K     | Dollar Tree              | 9,957   |
| 19715-101 | Trader Joe's             | 12,425  |
| 19715-102 | Aqua Tots                | 11,490  |
| 19715-103 | Autozone                 | 30,085  |
| 19719     | Ace Hardware             | 21,636  |
| 723-A     | Gentle Dental            | 3,682   |
| 723-B     | Pure Barre               | 1,700   |
| 723-C     | Shift Set Go - Available | 1,605   |
| 723-D     | Kung Fu Tea              | 1,030   |
| 723-E     | H&R Block                | 1,320   |
| 723-F     | Puget Sound Blood Center | 4,824   |
| 723-GH    | KINWELL                  | 4,456   |
| 723-I     | Orangetheory Fitness     | 3,549   |
| 19705     | Mountain Pacific Bank    | 3,985   |