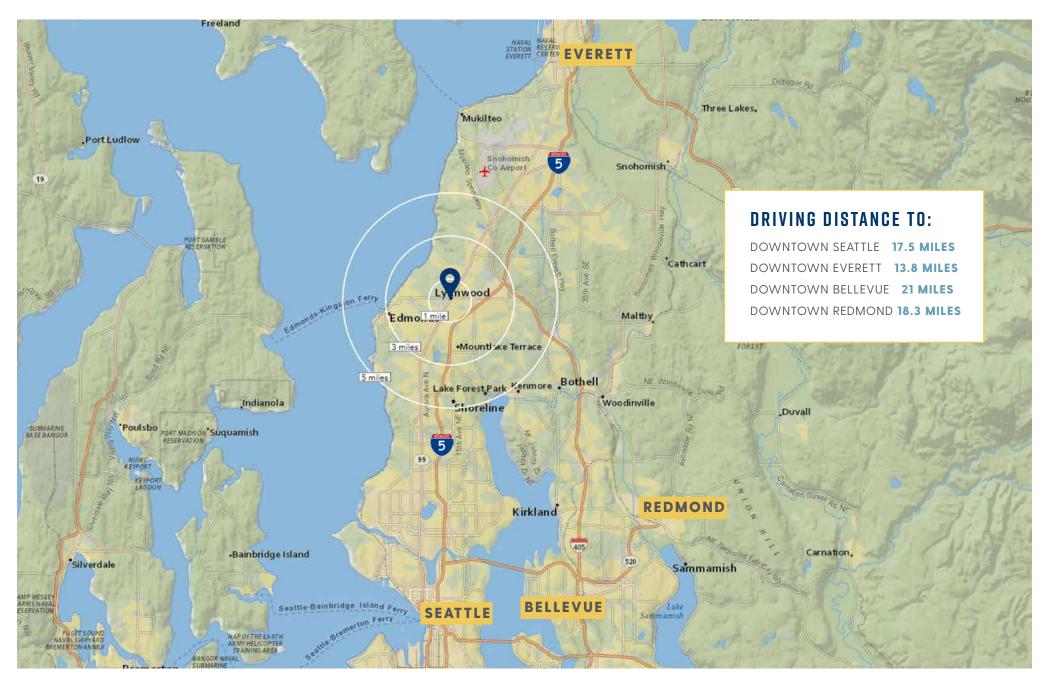

| 11,490  |
| 19715-103 | Autozone                 | 30,085  |
| 19719     | Ace Hardware             | 21,636  |
| 723-A     | Gentle Dental            | 3,682   |
| 723-B     | Pure Barre               | 1,700   |
| 723-C     | Shift Set Go - Available | 1,605   |
| 723-D     | Kung Fu Tea              | 1,030   |
| 723-E     | H&R Block                | 1,320   |
| 723-F     | Puget Sound Blood Center | 4,824   |
| 723-GH    | KINWELL                  | 4,456   |
| 723-I     | Orangetheory Fitness     | 3,549   |
| 19705     | Mountain Pacific Bank    | 3,985   |





## GREAT VISIBILITY AT INTERSECTION OF 196TH STREET SW AND HIGHWAY 99!

Traffic counts over 38,000 cars per day on Hwy 99 and over 23,500 cars on 196th Street



## LYNNWOOD WA: Regional Trade Area along the I-5 Corridor



## **DEMOGRAPHICS**

#### **KEY FACTS EDUCATION**



131,608

Population



Median Age



2.5

Average Household Size



\$137,934

2023 Average Household Income (Esri)



No High School Diploma



High School Graduate



Some College



Bachelor's/Grad/Pro f Degree

#### **EMPLOYMENT**







13%



4,637

Total Businesses



49,659

Total Employees

### White Collar

Blue Collar

Services

#### ANNUAL HOUSEHOLD SPENDING

#### ANNUAL LIFESTYLE SPENDING

**BUSINESS** 



\$2,861 Apparel &

Services



\$8,795

Groceries



\$343 Computers & Hardware



Health Care



\$4,827 Eating Out

\$8,513



\$3,767

Travel



\$100

Theatre/Operas/ Concerts





Online Games

Movies/Museums/

Parks