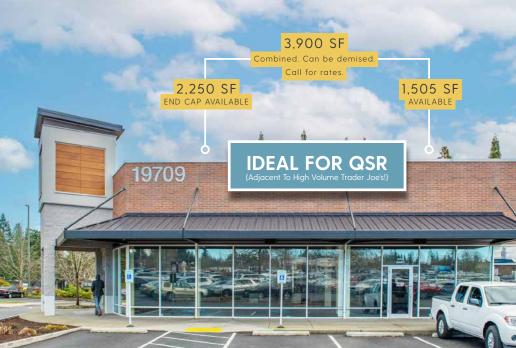

## AVAILABLE Call for rates.

| 5824      | Joann Fabric - Available | 42,583* |
|-----------|--------------------------|---------|
| 709-A     | Available End Cap        | 3,900*  |
| 709-DEF   | Mud Bay Pet Supply       | 5,544   |
| 709-K     | Dollar Tree              | 9,957   |
| 19715-101 | Trader Joe's             | 12,425  |
| 19715-102 | Aqua Tots                | 11,490  |
| 19715-103 | Autozone                 | 30,085  |
| 19719     | Ace Hardware             | 21,636  |
| 723-A     | Gentle Dental            | 3,682   |
| 723-B     | Pure Barre               | 1,700   |
| 723-C     | Shift Set Go - Available | 1,605   |
| 723-D     | Kung Fu Tea              | 1,030   |
| 723-E     | H&R Block                | 1,320   |
| 723-F     | Puget Sound Blood Center | 4,824   |
| 723-GH    | KINWELL                  | 4,456   |
| 723-I     | Orangetheory Fitness     | 3,549   |
| 19705     | Mountain Pacific Bank    | 3,985   |