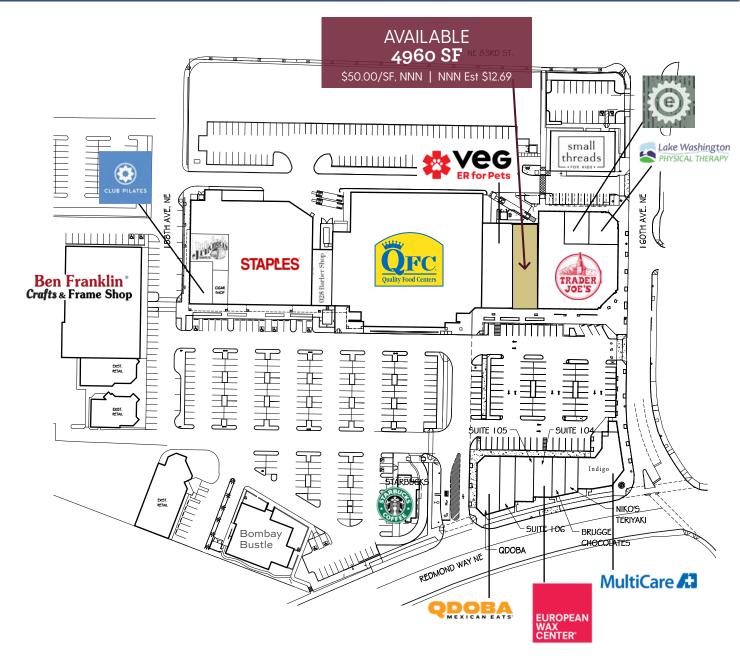

## **Redmond Center**

4,960 sf retail available in Downtown Redmond anchored by QFC, Trader Joe's, Staples, Ben Franklin Crafts, Qdoba, and Starbucks

15800 Redmond Way Redmond, WA 98052

JACOB MORGAN 206.550.2515 jacobm@jshproperties.com STEVEN E OLSEN 425.283.5465 steveo@jshproperties.com

# Prime Retail Space in the heart of Downtown Redmond near City Hall.

This unrivaled location provides close proximity to Redmond Town Center, Downtown Redmond Rail Station, Microsoft HQ and Marymoor Park.

| SUITE    | TENANT                              | RSF    |
|----------|-------------------------------------|--------|
| 15738    | Starbucks Coffee                    | 1,577  |
| 15740    | Bombay Bustle Bar and Grill         | 5,950  |
| 15756    | Ben Franklin Crafts & Frame         | 17,536 |
| 15770    | J. Michael's Pub & Eatery           | 2,229  |
| 15782    | Club Pilates                        | 2,000  |
| 15786    | Smoke Net Inc                       | 1,200  |
| 15790    | Staples Store                       | 20,408 |
| 15796    | 028 Barber Shop                     | 2,420  |
| 15800    | QFC                                 | 37,080 |
| 15830    | Veterinary Emergency Group          | 5,031  |
| 15932    | Lake Washington<br>Physical Therapy | 1,878  |
| 15932-1  | Element Cycles, LLC                 | 1,681  |
| 15932-14 | Trader Joes's Company               | 12,000 |
| 15946-1  | MultiCare Health System             | 3,647  |
| 15946-2  | Niko Teriyaki                       | 1,018  |
| 15946-3  | Brugge Chocolates                   | 1,113  |
| 15946-4  | European Wax Center                 | 2,016  |
| 15946-6  | Redmond Way Dentistry               | 3,081  |
| 15946-9  | Qdoba Mexican Grill                 | 2,361  |
| 15840    | AVAILABLE                           | 4,690* |