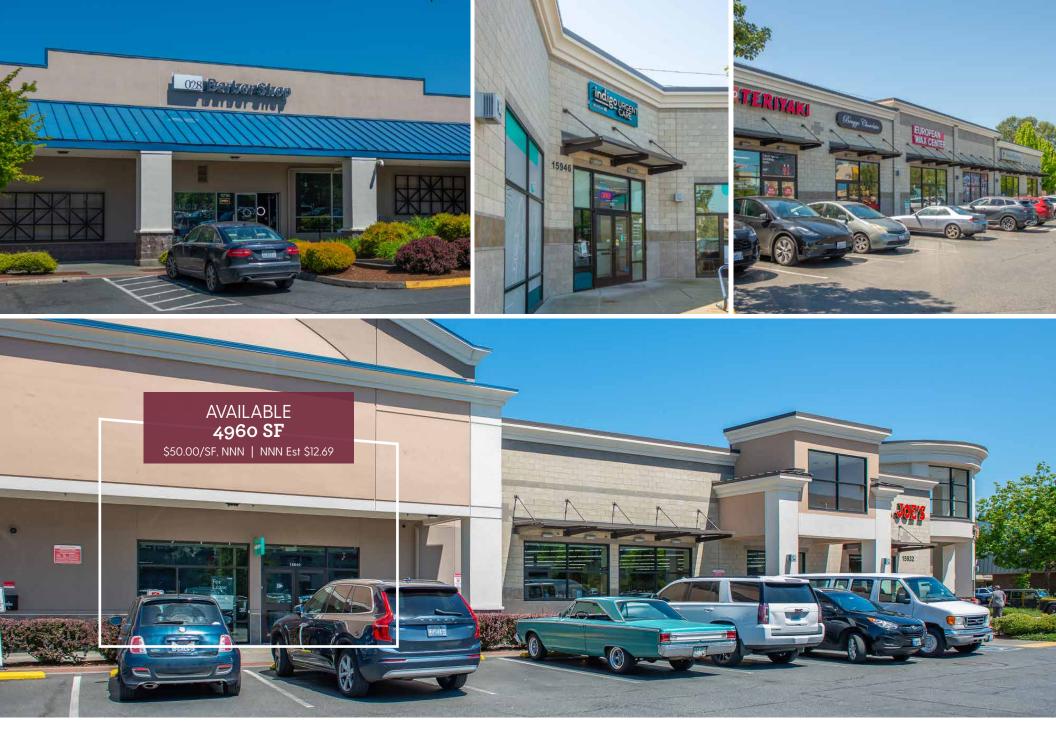

| SUITE    | TENANT                              | RSF    |
|----------|-------------------------------------|--------|
| 15738    | Starbucks Coffee                    | 1,577  |
| 15740    | Bombay Bustle Bar and Grill         | 5,950  |
| 15756    | Ben Franklin Crafts & Frame         | 17,536 |
| 15770    | J. Michael's Pub & Eatery           | 2,229  |
| 15782    | Club Pilates                        | 2,000  |
| 15786    | Smoke Net Inc                       | 1,200  |
| 15790    | Staples Store                       | 20,408 |
| 15796    | 028 Barber Shop                     | 2,420  |
| 15800    | QFC                                 | 37,080 |
| 15830    | Veterinary Emergency Group          | 5,031  |
| 15932    | Lake Washington<br>Physical Therapy | 1,878  |
| 15932-1  | Element Cycles, LLC                 | 1,681  |
| 15932-14 | Trader Joes's Company               | 12,000 |
| 15946-1  | MultiCare Health System             | 3,647  |
| 15946-2  | Niko Teriyaki                       | 1,018  |
| 15946-3  | Brugge Chocolates                   | 1,113  |
| 15946-4  | European Wax Center                 | 2,016  |
| 15946-6  | Redmond Way Dentistry               | 3,081  |
| 15946-9  | Qdoba Mexican Grill                 | 2,361  |
| 15840    | AVAILABLE                           | 4,690* |

## Existing Space Plan

**4900 SF** \$50.00/SF, NNN | NNN Est \$12.69