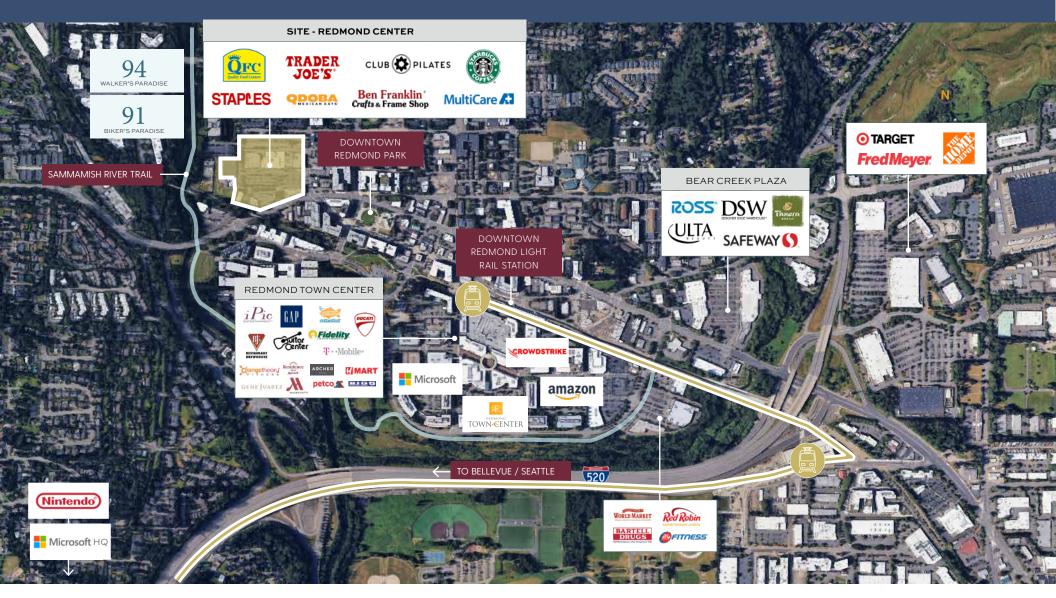

# Prime Retail Space in the heart of Downtown Redmond near City Hall.

This unrivaled location provides close proximity to Redmond Town Center, Downtown Redmond Rail Station, Microsoft HQ and Marymoor Park.

Microsoft, Amazon and Crowdstrike corporate offices within walking distance Located near intersection of Highway 520 and Redmond Way with 25k vehicles per day

Downtown Light Rail Station

Sammamish River Trail via Central Connector Complimentary Visitor Parking

#### Area Retail