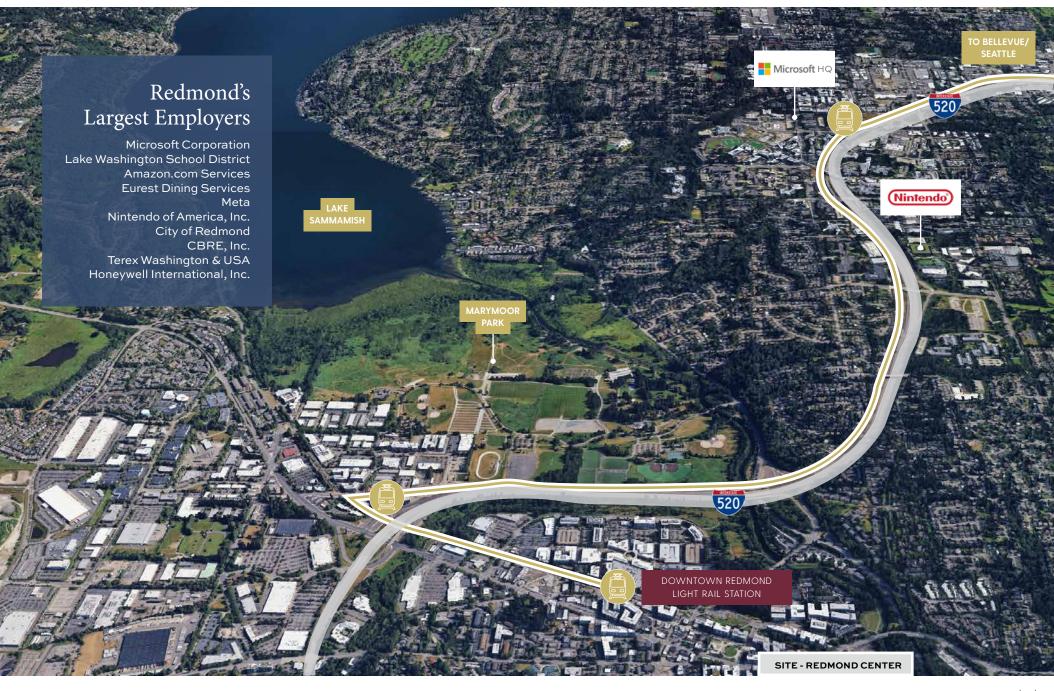

# Prime Retail Space in the heart of Downtown Redmond near City Hall.

This unrivaled location provides close proximity to Redmond Town Center, Downtown Redmond Rail Station, Microsoft HQ and Marymoor Park.

### Area Employers & Transportation

THE INFORMATION CONTAINED HEREIN HAS BEEN GIVEN TO US BY SOURCES WE DEEM RELIABLE. WE HAVE NO REASON TO DOUBT ITS ACCURACY, BUT WE DO NOT GUARANTEE IT. ALL INFORMATION SHOULD BE VERIFIED PRIOR TO PURCHASE OR LEASE. SITE PLANS AND MAPS ARE NOT TO SCALE.