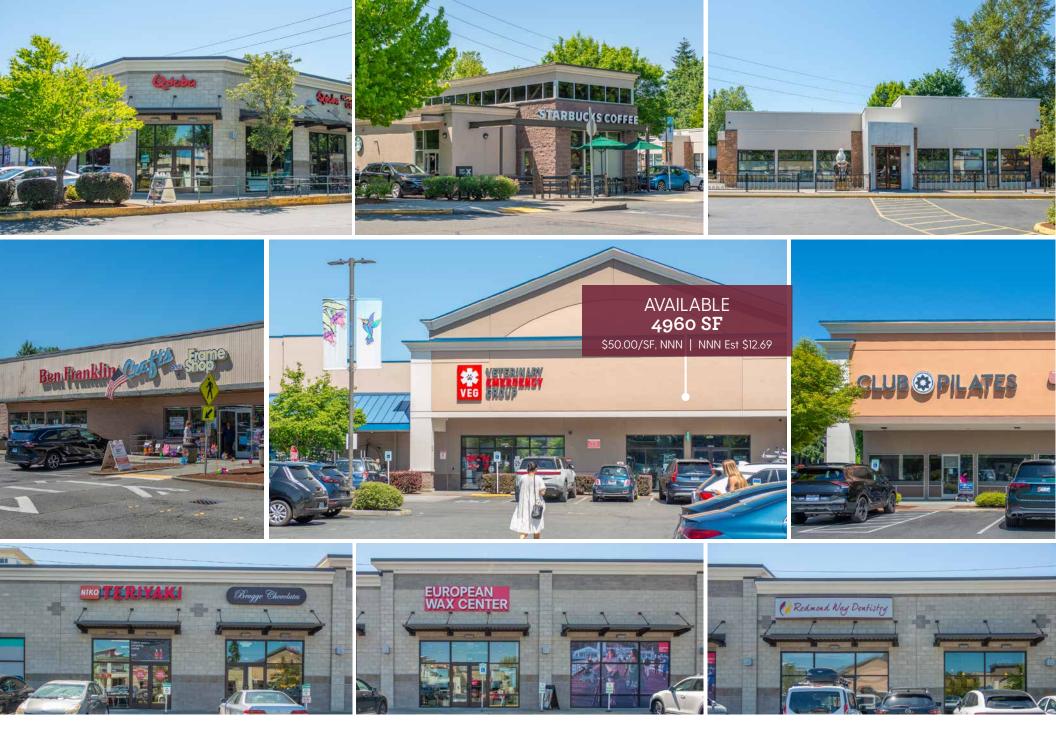

| SUITE    | TENANT                              | RSF    |
|----------|-------------------------------------|--------|
| 15738    | Starbucks Coffee                    | 1,577  |
| 15740    | Bombay Bustle Bar and Grill         | 5,950  |
| 15756    | Ben Franklin Crafts & Frame         | 17,536 |
| 15770    | J. Michael's Pub & Eatery           | 2,229  |
| 15782    | Club Pilates                        | 2,000  |
| 15786    | Smoke Net Inc                       | 1,200  |
| 15790    | Staples Store                       | 20,408 |
| 15796    | 028 Barber Shop                     | 2,420  |
| 15800    | QFC                                 | 37,080 |
| 15830    | Veterinary Emergency Group          | 5,031  |
| 15932    | Lake Washington<br>Physical Therapy | 1,878  |
| 15932-1  | Element Cycles, LLC                 | 1,681  |
| 15932-14 | Trader Joes's Company               | 12,000 |
| 15946-1  | MultiCare Health System             | 3,647  |
| 15946-2  | Niko Teriyaki                       | 1,018  |
| 15946-3  | Brugge Chocolates                   | 1,113  |
| 15946-4  | European Wax Center                 | 2,016  |
| 15946-6  | Redmond Way Dentistry               | 3,081  |
| 15946-9  | Qdoba Mexican Grill                 | 2,361  |
| 15840    | AVAILABLE                           | 4,690* |

## Existing Space Plan

**4900 SF** \$50.00/SF, NNN | NNN Est \$12.69