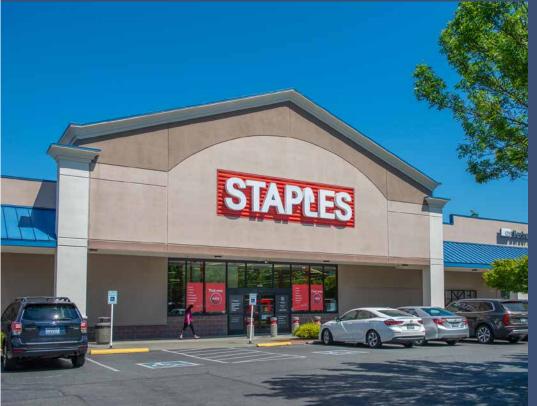

| SUITE    | TENANT                              | RSF    |
|----------|-------------------------------------|--------|
| 15738    | Starbucks Coffee                    | 1,577  |
| 15740    | Bombay Bustle Bar and Grill         | 5,950  |
| 15756    | Ben Franklin Crafts & Frame         | 17,536 |
| 15770    | J. Michael's Pub & Eatery           | 2,229  |
| 15782    | Club Pilates                        | 2,000  |
| 15786    | Smoke Net Inc                       | 1,200  |
| 15790    | Staples Store                       | 20,408 |
| 15796    | 028 Barber Shop                     | 2,420  |
| 15800    | QFC                                 | 37,080 |
| 15830    | Veterinary Emergency Group          | 5,031  |
| 15932    | Lake Washington<br>Physical Therapy | 1,878  |
| 15932-1  | Element Cycles, LLC                 | 1,681  |
| 15932-14 | Trader Joes's Company               | 12,000 |
| 15946-1  | MultiCare Health System             | 3,647  |
| 15946-2  | Niko Teriyaki                       | 1,018  |
| 15946-3  | Brugge Chocolates                   | 1,113  |
| 15946-4  | European Wax Center                 | 2,016  |
| 15946-6  | Redmond Way Dentistry               | 3,081  |
| 15946-9  | Qdoba Mexican Grill                 | 2,361  |
| 15840    | AVAILABLE                           | 4,690* |