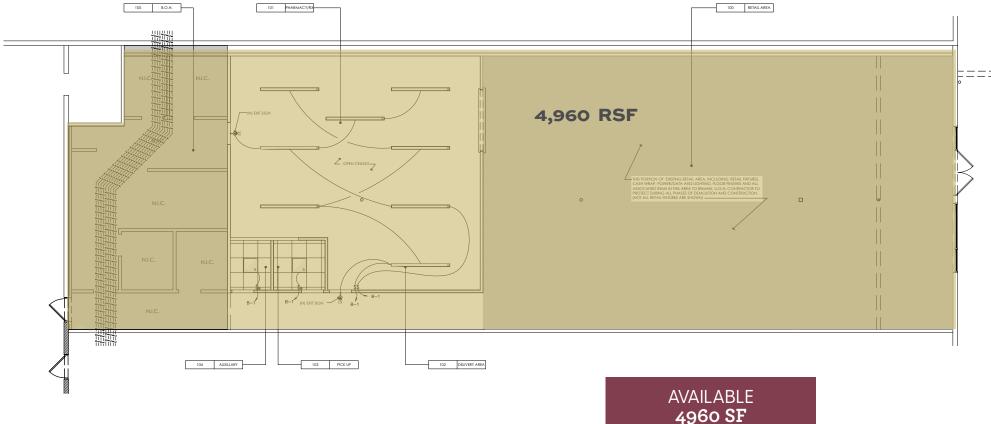

| 028 Barber Shop                     | 2,420  |
| 15800    | QFC                                 | 37,080 |
| 15830    | Veterinary Emergency Group          | 5,031  |
| 15932    | Lake Washington<br>Physical Therapy | 1,878  |
| 15932-1  | Element Cycles, LLC                 | 1,681  |
| 15932-14 | Trader Joes's Company               | 12,000 |
| 15946-1  | MultiCare Health System             | 3,647  |
| 15946-2  | Niko Teriyaki                       | 1,018  |
| 15946-3  | Brugge Chocolates                   | 1,113  |
| 15946-4  | European Wax Center                 | 2,016  |
| 15946-6  | Redmond Way Dentistry               | 3,081  |
| 15946-9  | Qdoba Mexican Grill                 | 2,361  |
| 15840    | AVAILABLE                           | 4,690* |



## Existing Space Plan



**4900 SF** \$50.00/SF, NNN | NNN Est \$12.69

#### Area Retail



### Area Employers & Transportation



THE INFORMATION CONTAINED HEREIN HAS BEEN GIVEN TO US BY SOURCES WE DEEM RELIABLE. WE HAVE NO REASON TO DOUBT ITS ACCURACY, BUT WE DO NOT GUARANTEE IT. ALL INFORMATION SHOULD BE VERIFIED PRIOR TO PURCHASE OR LEASE. SITE PLANS AND MAPS ARE NOT TO SCALE.