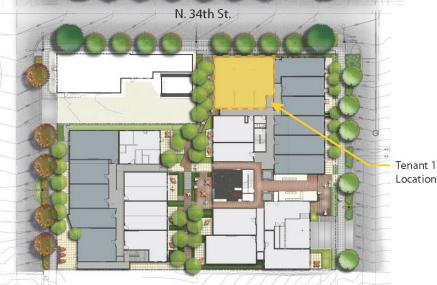

## 2,012 SF Retail/Restaurant

Fremont / Wallingford - 1853 N 34th Street, Seattle

### 2,012 SF Retail/Restaurant

Fremont / Wallingford - 1853 N 34th Street, Seattle

### 2,012 SF Retail/Restaurant

Fremont / Wallingford - 1853 N 34th Street, Seattle

AARON BENNETT

206.859.4500 AARONB@JSHPROPERTIES.COM ALEX VLASKI 425.505.2700 ALEXV@JSHPROPERTIES.COM

The information supplied herein is from sources we deem reliable. It is provided without any representation, warranty or guarantee, expressed or implied as to its accuracy. Prospective Buyer or Tenant should conduct an independent investigation and verification of all matters deemed to be material.

#### 2,012 SF Retail/Restaurant

Fremont / Wallingford - 1853 N 34th Street, Seattle