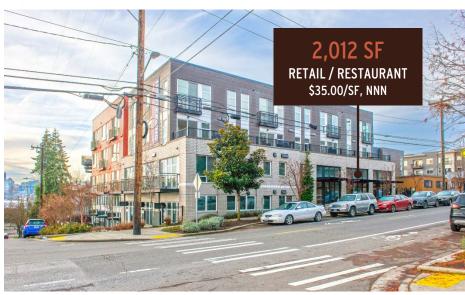

### 2,012 SF Retail/Restaurant

Fremont / Wallingford - 1853 N 34th Street, Seattle