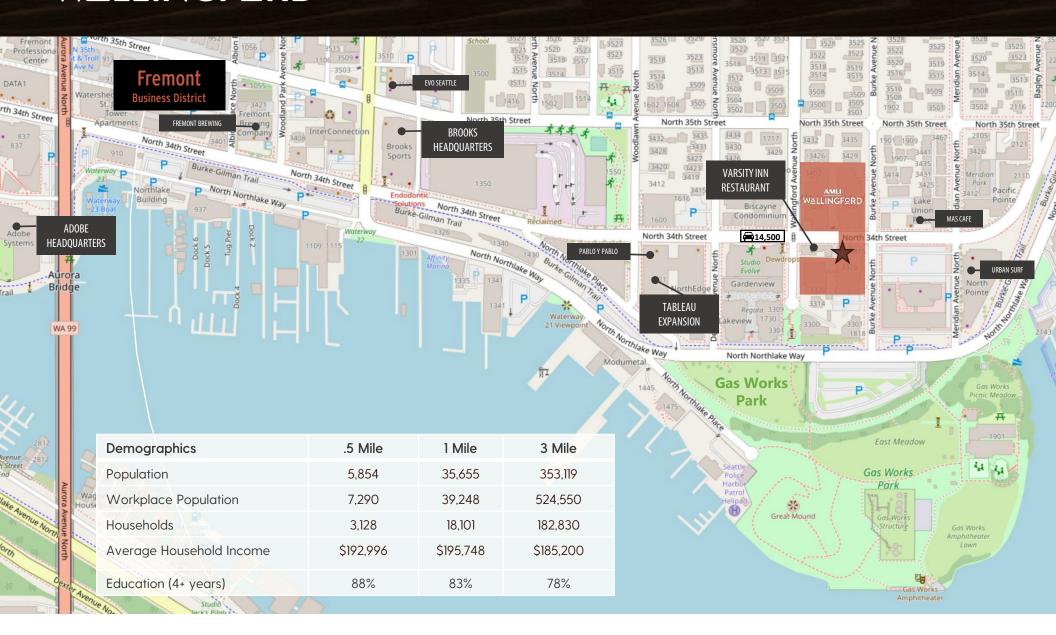

## 2,012 SF Retail/Restaurant

Fremont / Wallingford - 1853 N 34th Street, Seattle

### 2,012 SF Retail/Restaurant

Fremont / Wallingford - 1853 N 34th Street, Seattle

### 2,012 SF Retail/Restaurant

Fremont / Wallingford - 1853 N 34th Street, Seattle

AARON BENNETT

206.859.4500 AARONB@JSHPROPERTIES.COM ALEX VLASKI 425.505.2700 ALEXV@JSHPROPERTIES.COM

The information supplied herein is from sources we deem reliable. It is provided without any representation, warranty or guarantee, expressed or implied as to its accuracy. Prospective Buyer or Tenant should conduct an independent investigation and verification of all matters deemed to be material.

#### 2,012 SF Retail/Restaurant

Fremont / Wallingford - 1853 N 34th Street, Seattle