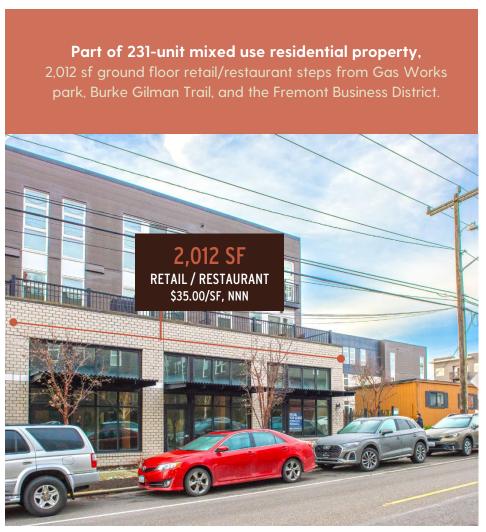

### 2,012 SF Retail/Restaurant

Fremont / Wallingford - 1853 N 34th Street, Seattle

AARON BENNETT

206.859.4500 AARONB@JSHPROPERTIES.COM ALEX VLASKI 425.505.2700 ALEXV@JSHPROPERTIES.COM

The information supplied herein is from sources we deem reliable. It is provided without any representation, warranty or guarantee, expressed or implied as to its accuracy. Prospective Buyer or Tenant should conduct an independent investigation and verification of all matters deemed to be material.