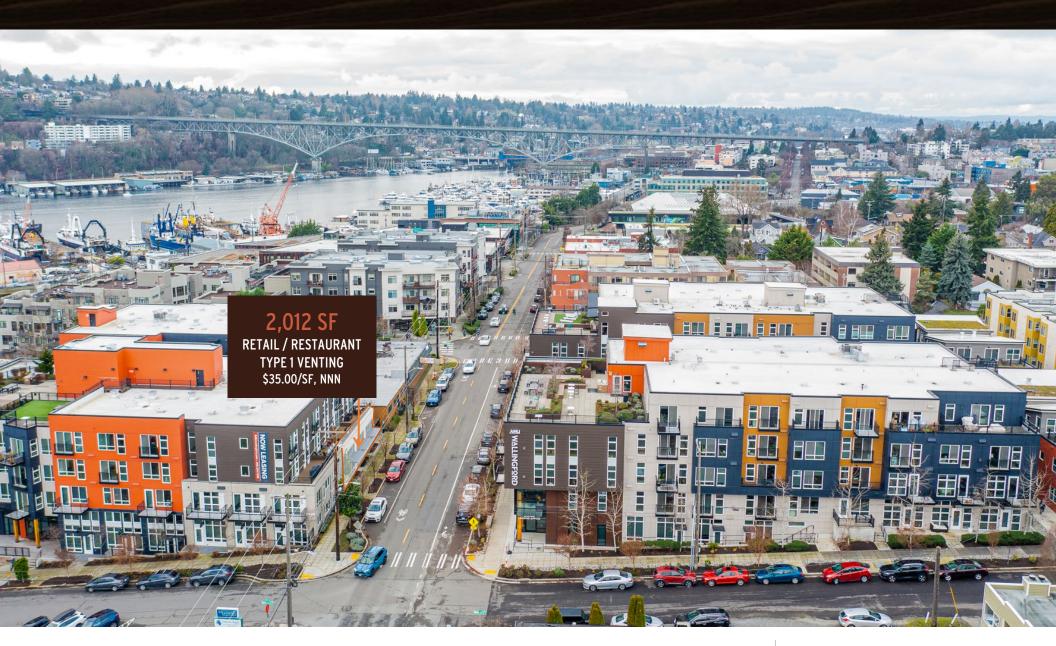

## 2,012 SF Retail/Restaurant

Fremont / Wallingford - 1853 N 34th Street, Seattle

### 2,012 SF Retail/Restaurant

Fremont / Wallingford - 1853 N 34th Street, Seattle

### 2,012 SF Retail/Restaurant

Fremont / Wallingford - 1853 N 34th Street, Seattle

AARON BENNETT

206.859.4500 AARONB@JSHPROPERTIES.COM ALEX VLASKI 425.505.2700 ALEXV@JSHPROPERTIES.COM

The information supplied herein is from sources we deem reliable. It is provided without any representation, warranty or guarantee, expressed or implied as to its accuracy. Prospective Buyer or Tenant should conduct an independent investigation and verification of all matters deemed to be material.

#### 2,012 SF Retail/Restaurant

Fremont / Wallingford - 1853 N 34th Street, Seattle