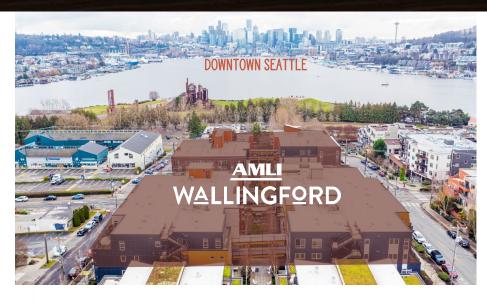

## AMLI WALLINGFORD

## 2,012 SF Retail/Restaurant

Fremont / Wallingford - 1853 N 34th Street, Seattle