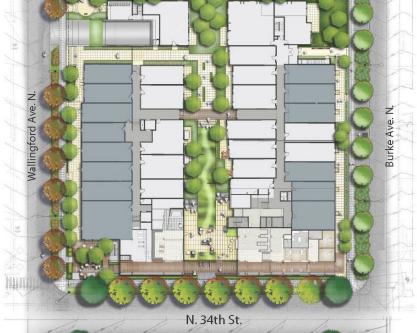

## 2,012 SF Retail/Restaurant

Fremont / Wallingford - 1853 N 34th Street, Seattle

### 2,012 SF Retail/Restaurant

Fremont / Wallingford - 1853 N 34th Street, Seattle

### 2,012 SF Retail/Restaurant

Fremont / Wallingford - 1853 N 34th Street, Seattle

AARON BENNETT

206.859.4500 AARONB@JSHPROPERTIES.COM ALEX VLASKI 425.505.2700 ALEXV@JSHPROPERTIES.COM

The information supplied herein is from sources we deem reliable. It is provided without any representation, warranty or guarantee, expressed or implied as to its accuracy. Prospective Buyer or Tenant should conduct an independent investigation and verification of all matters deemed to be material.

#### 2,012 SF Retail/Restaurant

Fremont / Wallingford - 1853 N 34th Street, Seattle