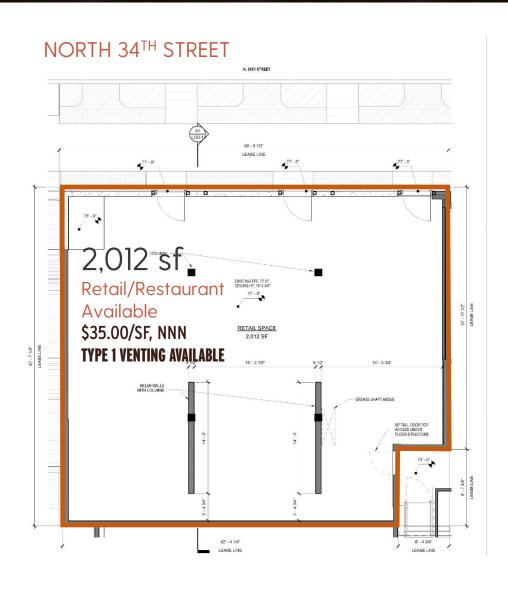

#### 2,012 SF Retail/Restaurant

Fremont / Wallingford - 1853 N 34th Street, Seattle