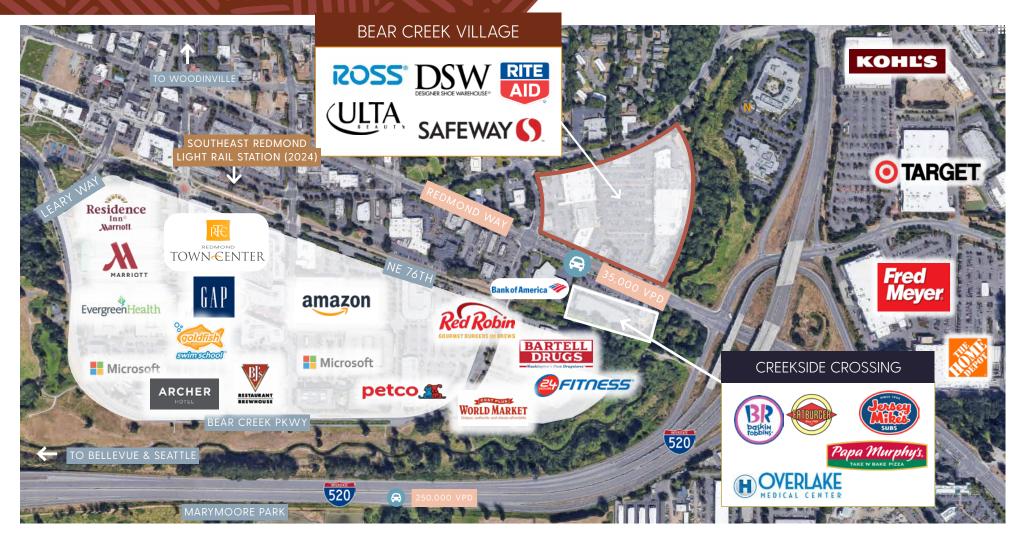

## BEAR CREEK VILLAGE AERIAL

- » Strong lineup of tenants including Safeway, Rite Aid, Ross, DSW, and ULTA
- » Very strong neighborhood center with excellent visibility and access
- » Trade area customer base is affluent and favorably influenced by Microsoft