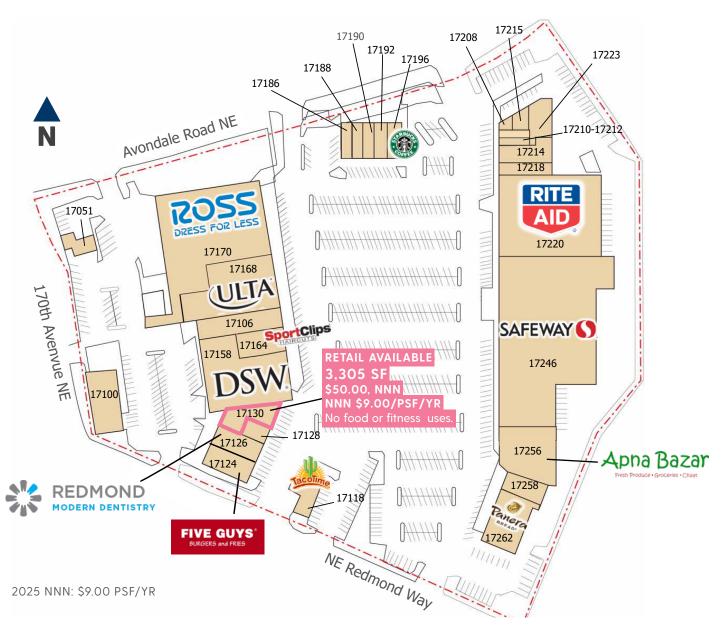

SITE PLAN NOT TO SCALE. SITE PLAN AND TENANTS SUBJECT TO CHANGE. ALL INFORMATION SHOULD BE VERIFIED PRIOR TO PURCHASE OR LEASE.

THE INFORMATION CONTAINED HEREIN HAS BEEN PROVIDED BY THE OWNER OF THE PROPERTY OR OTHER SOURCES WE DEEM RELIABLE. WE HAVE NO REASON TO DOUBT ITS ACCURACY, BUT WE DO NOT GUARANTEE IT.

SITE PLAN NOT TO SCALE. SITE PLAN AND TENANTS SUBJECT TO CHANGE. ALL INFORMATION SHOULD BE VERIFIED PRIOR TO PURCHASE OR LEASE.

| 17015      | Jiffy Lube                        |  |  |
|------------|-----------------------------------|--|--|
| 17100      | O'Reilly Auto Parts               |  |  |
| 17170      | Ross Dress For Less               |  |  |
| 17168      | Ulta Beauty                       |  |  |
| 17106      | Agave Cocina & Cantina            |  |  |
| 17164      | SportClips                        |  |  |
| 17158      | DSW                               |  |  |
| 17130      | AVAILABLE - Former Farouche Salon |  |  |
| 17128      | Game Stop                         |  |  |
| 17124      | Five Guys                         |  |  |
| 17126      | Redmond Modern Dentistry          |  |  |
| 17118      | Taco Time                         |  |  |
| 17262      | Panera Bread Company              |  |  |
| 17258      | Verizon Wireless                  |  |  |
| 17256      | Apna Bazar                        |  |  |
| 17246      | Safeway                           |  |  |
| 17220      | Rite Aid                          |  |  |
| 17218      | Yummy Teriyaki                    |  |  |
| 17214      | Massage Envy                      |  |  |
| 17210-7212 | Drawn2Art                         |  |  |
| 17208      | The Barber Shop at BCV            |  |  |
| 17215      | Sol Collective                    |  |  |
| 17223      | Redmond Rehabilitation PT         |  |  |
| 17196      | Starbucks                         |  |  |
| 17192      | GNC                               |  |  |
| 17190      | American Freestyle Alterations    |  |  |
| 17188      | Just Food for Dogs                |  |  |
| 17186      | Bear Creek Florist                |  |  |
|            |                                   |  |  |