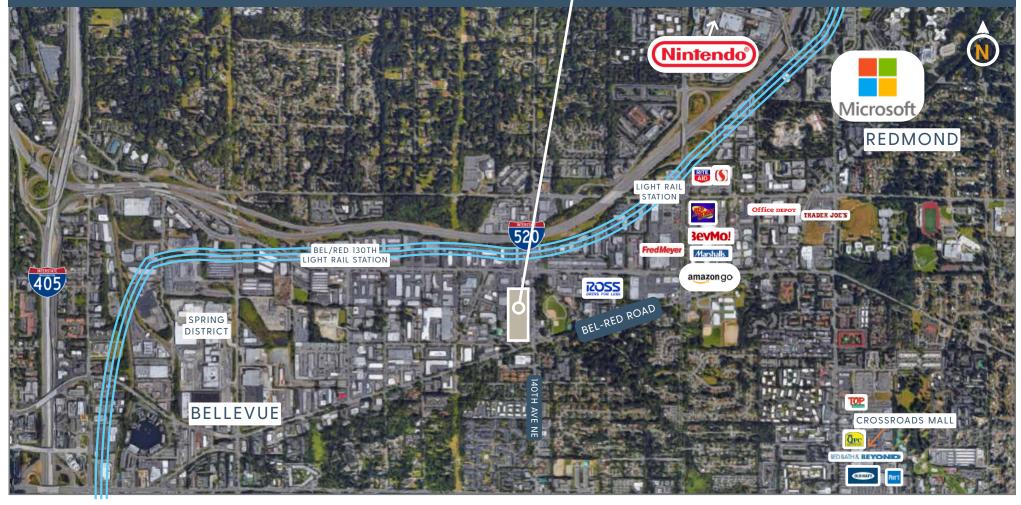

# Evergreen Village

140TH AVE NE AND NE BEL-RED ROAD BELLEVUE, WA 98005

JSH PROPERTIES, INC.

- » ANCHORS: Safeway Grocery & Gas, Edgeworks Climbing & Fitness, Applebee's, Puetz Golf.
- » Strong neighborhood center with great visibility and access.
- » Located within 5 minutes to Spring District and Bel/Red 130th Light Rail Station (2024).

Bellevue/Redmond Trade area customer base is affluent with an average household family income of \$162,058 within a 3 mile radius. Microsoft headquarters is located less than two miles from shopping center.