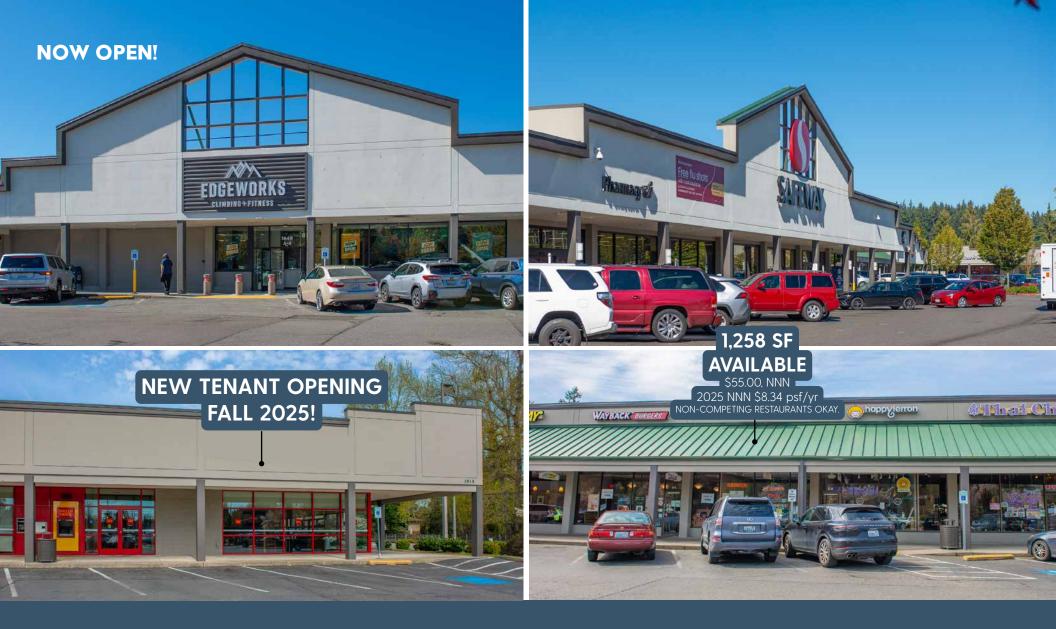

# Evergreen Village

140TH AVE NE AND NE BEL-RED ROAD BELLEVUE, WA 98005

JSH PROPERTIES, INC.

- » ANCHORS: Safeway Grocery & Gas, Edgeworks Climbing & Fitness, Applebee's, Puetz Golf.
- » Strong neighborhood center with great visibility and access.
- » Located within 5 minutes to Spring District and Bel/Red 130th Light Rail Station (2024).

## EVERGREEN VILLAGE

THE INFORMATION CONTAINED HEREIN HAS BEEN GIVEN TO US BY SOURCES WE DEEM RELIABLE, WE HAVE NO REASON TO DOUBT ITS ACCURACY, BUT WE DO NOT GUARANTEE IT. ALL INFORMATION SHOULD BE VERIFIED PRIOR TO PURCHASE OR LEASE. LOT LINES, SITE PLANS, AND FLOOR PLANS ARE NOT TO SCALE AND SHOULD BE VERIFIED INDEPENDENTLY. EVERGREEN VILLAGE | RETAIL FOR LEASE | 4 |