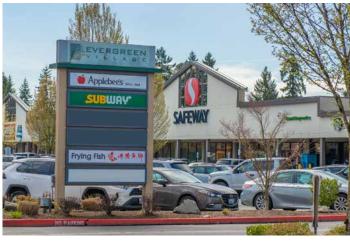

# Evergreen Village

140TH AVE NE AND NE BEL-RED ROAD BELLEVUE, WA 98005

JSH PROPERTIES, INC.

- » ANCHORS: Safeway Grocery & Gas, Edgeworks Climbing & Fitness, Applebee's, Puetz Golf.
- » Strong neighborhood center with great visibility and access.
- » Located within 5 minutes to Spring District and Bel/Red 130th Light Rail Station (2024).