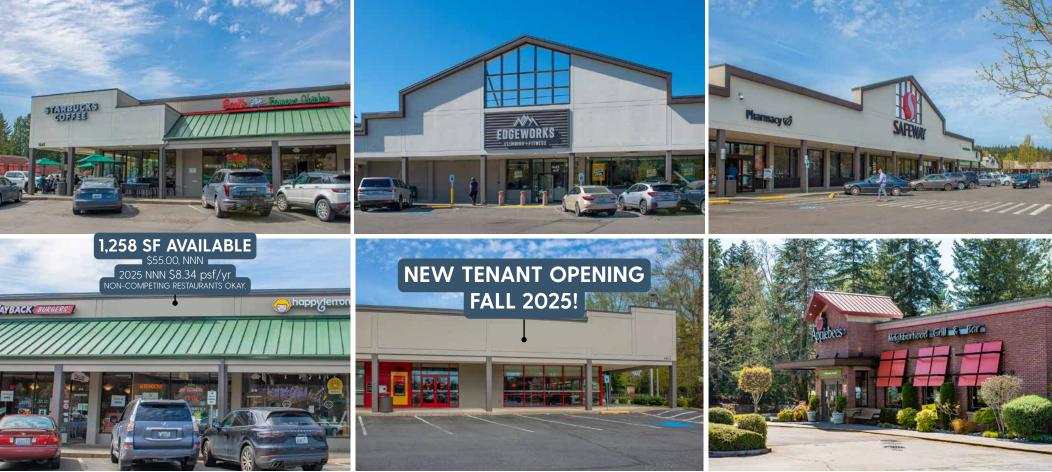

# Evergreen Village

140TH AVE NE AND NE BEL-RED ROAD BELLEVUE, WA 98005

JSH PROPERTIES, INC.

- » ANCHORS: Safeway Grocery & Gas, Edgeworks Climbing & Fitness, Applebee's, Puetz Golf.
- » Strong neighborhood center with great visibility and access.
- » Located within 5 minutes to Spring District and Bel/Red 130th Light Rail Station (2024).

## EVERGREEN VILLAGE

THE INFORMATION CONTAINED HEREIN HAS BEEN GIVEN TO US BY SOURCES WE DEEM RELIABLE, WE HAVE NO REASON TO DOUBT ITS ACCURACY, BUT WE DO NOT GUARANTEE IT. ALL INFORMATION SHOULD BE VERIFIED PRIOR TO PURCHASE OR LEASE. LOT LINES, SITE PLANS, AND FLOOR PLANS ARE NOT TO SCALE AND SHOULD BE VERIFIED INDEPENDENTLY. EVERGREEN VILLAGE | RETAIL FOR LEASE | 4 |