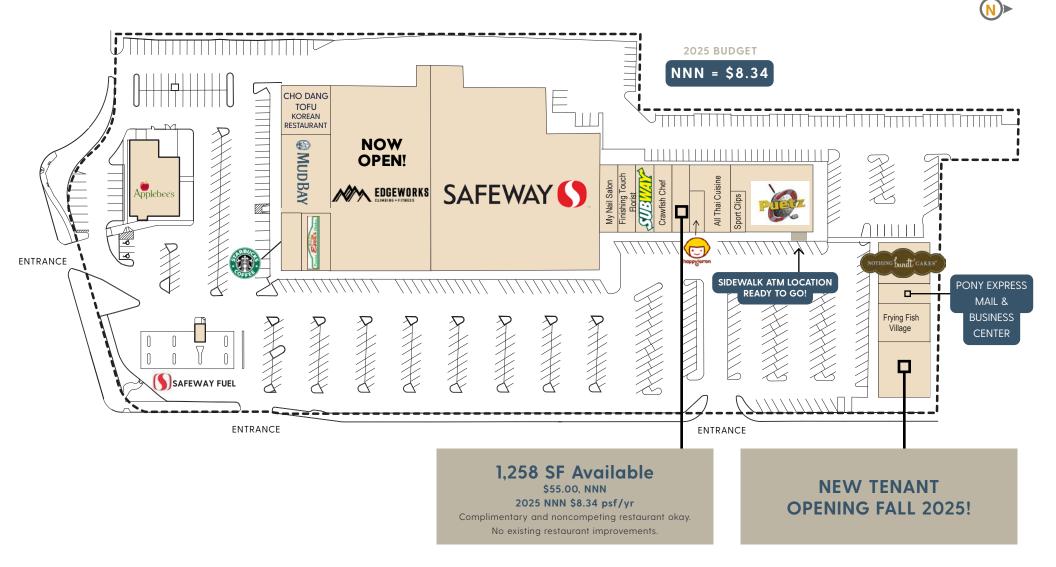

# Evergreen Village

140TH AVE NE AND NE BEL-RED ROAD BELLEVUE, WA 98005

JSH PROPERTIES, INC.

- » ANCHORS: Safeway Grocery & Gas, Edgeworks Climbing & Fitness, Applebee's, Puetz Golf.
- » Strong neighborhood center with great visibility and access.
- » Located within 5 minutes to Spring District and Bel/Red 130th Light Rail Station (2024).

## EVERGREEN VILLAGE

THE INFORMATION CONTAINED HEREIN HAS BEEN GIVEN TO US BY SOURCES WE DEEM RELIABLE, WE HAVE NO REASON TO DOUBT ITS ACCURACY, BUT WE DO NOT GUARANTEE IT. ALL INFORMATION SHOULD BE VERIFIED PRIOR TO PURCHASE OR LEASE. LOT LINES, SITE PLANS, AND FLOOR PLANS ARE NOT TO SCALE AND SHOULD BE VERIFIED INDEPENDENTLY. EVERGREEN VILLAGE | RETAIL FOR LEASE | 4 |