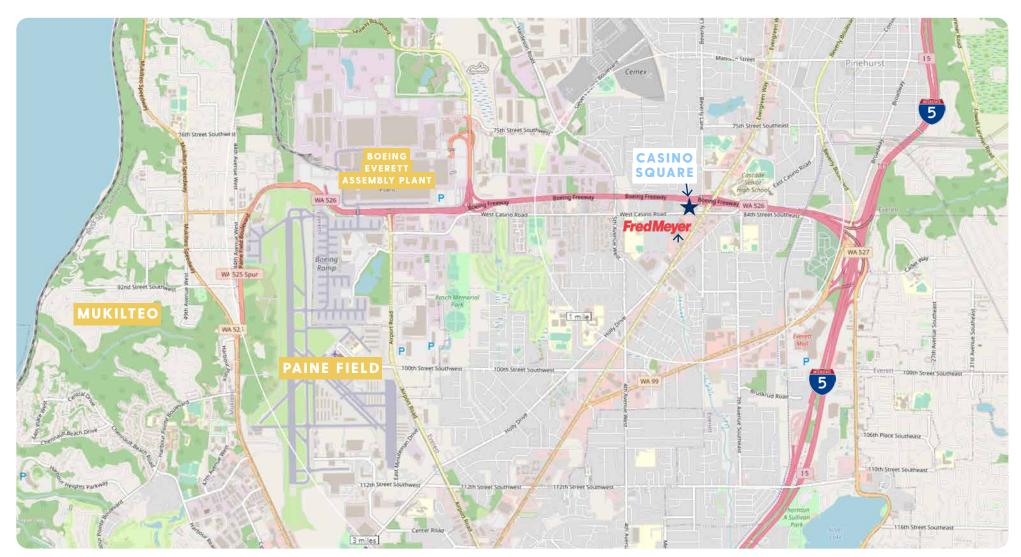

Located seven minutes from Boeing Everett Factory and Paine Field, this vibrant shopping center serves Mukilteo and Everett on East Casino Road with 17,869 vehicles/day. Planning is underway for the Everett Link Extension, adding 16 miles of light rail and six new stations, one being considered near Casino Square.

The **Everett Link Extension** will enhance transportation accessibility for local businesses and customers. Businesses located near these stations may benefit from increased foot traffic and potential customers from neighboring communities such as Lynnwood, unincorporated Snohomish County, and Everett.

## **Everett Link Extension**

Sound Transit will add 16 miles of light rail and six new stations connecting
Snohomish County residents to the regional light rail network. Sound Transit is
studying an additional provisional station in the planning process. This project will also
include Operations and Maintenance Facility (OMF) North, a facility to support Link light
rail operations. The project will connect the communities of Lynnwood, unincorporated
Snohomish County, and Everett.

**SR 526/Evergreen Station** alternatives being studied. The Station alternatives being considered are labeled A, B, and E.