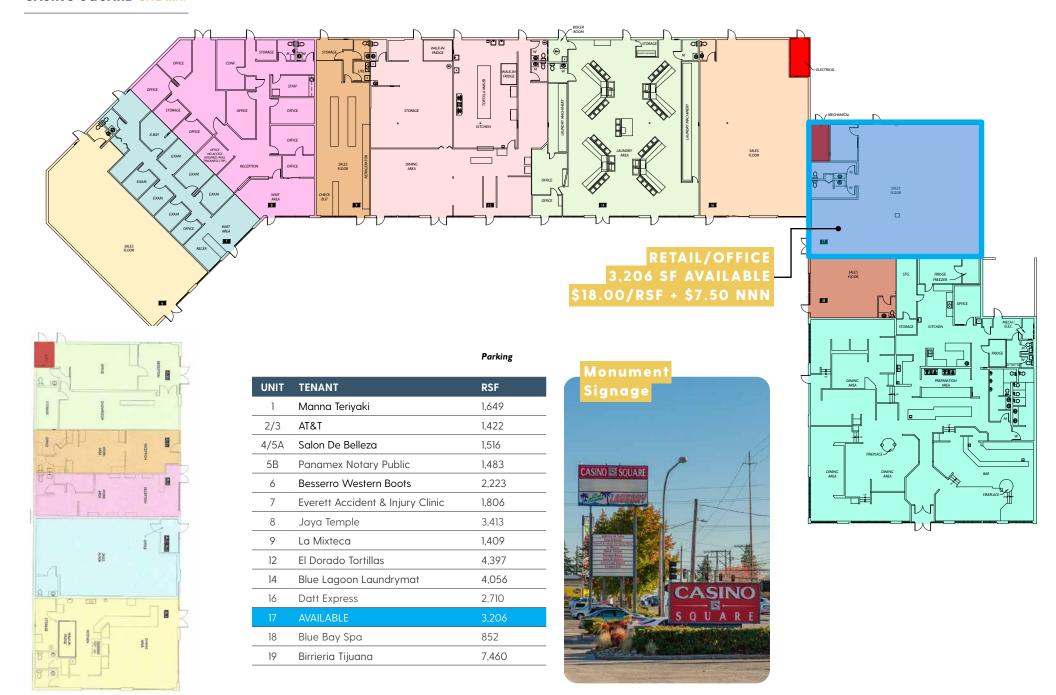

# CASINO SQUARE

**EVERETT RETAIL FOR LEASE**205 E Casino Rd, Everett, WA 98208

ALEX VLASKI

425.505.2700

alexv@jshproperties.com

**AARON BENNETT** 

206.859.4500 aaronb@jshproperties.com

AVG CONSUMER SPENDING
ENTERTAINMENT/RECREATION
(5 MILE RADIUS)