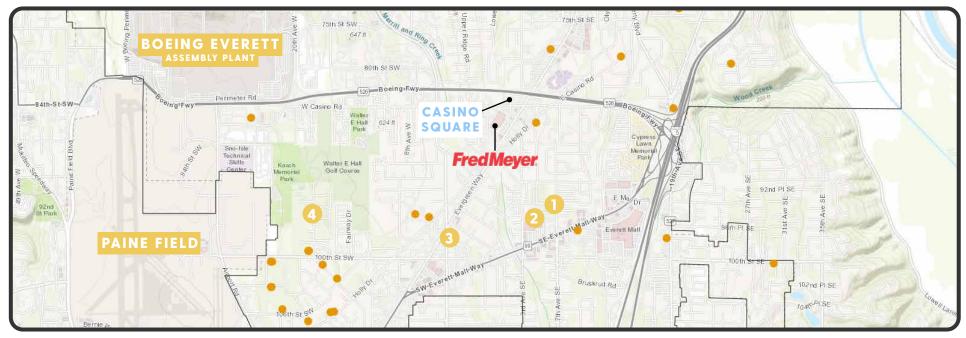

Located seven minutes from Boeing Everett Factory and Paine Field, this vibrant shopping center serves Mukilteo and Everett on East Casino Road with 17,869 vehicles/day. Planning is underway for the Everett Link Extension, adding 16 miles of light rail and six new stations, one being considered near Casino Square.

### RESIDENTIAL DEVELOPMENT

- 20 UNIT
  Townhome Development
- Pacific Ridge Homes 45 UNIT LOTS Single Family Development
- 3 IH Investors
  12 UNIT
  Townhome Development
- Pacific Ridge Homes
  10 UNIT LOTS
  Single Family Development