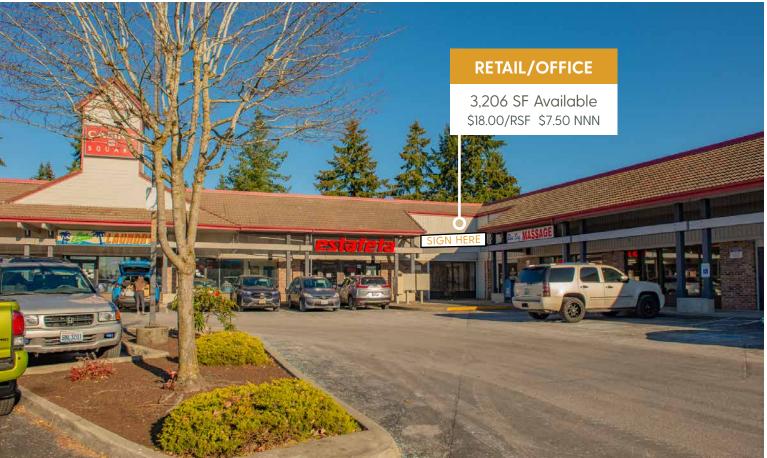

Located seven minutes from Boeing Everett Factory and Paine Field, this vibrant shopping center serves Mukilteo and Everett on East Casino Road with 17,869 vehicles/day. Planning is underway for the Everett Link Extension, adding 16 miles of light rail and six new stations, one being considered near Casino Square.

# CASINO SQUARE

**EVERETT RETAIL FOR LEASE**205 E Casino Rd, Everett, WA 98208

ALEX VLASKI

425.505.2700

alexv@jshproperties.com

**AARON BENNETT** 

206.859.4500 aaronb@jshproperties.com

AVG CONSUMER SPENDING
ENTERTAINMENT/RECREATION
(5 MILE RADIUS)