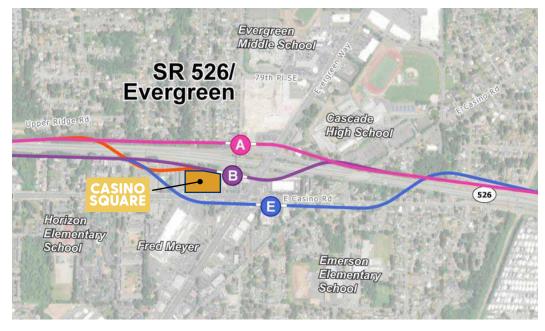

**SR 526/Evergreen Station** alternatives being studied. The Station alternatives being considered are labeled A, B, and E.