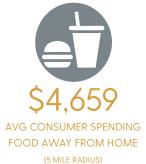

\$4,659 Eating Out

\$3,532

Travel

ANNUAL LIFESTYLE SPENDING

\$91

Theatre/Operas/ Concerts

Movies/Museums/

Parks