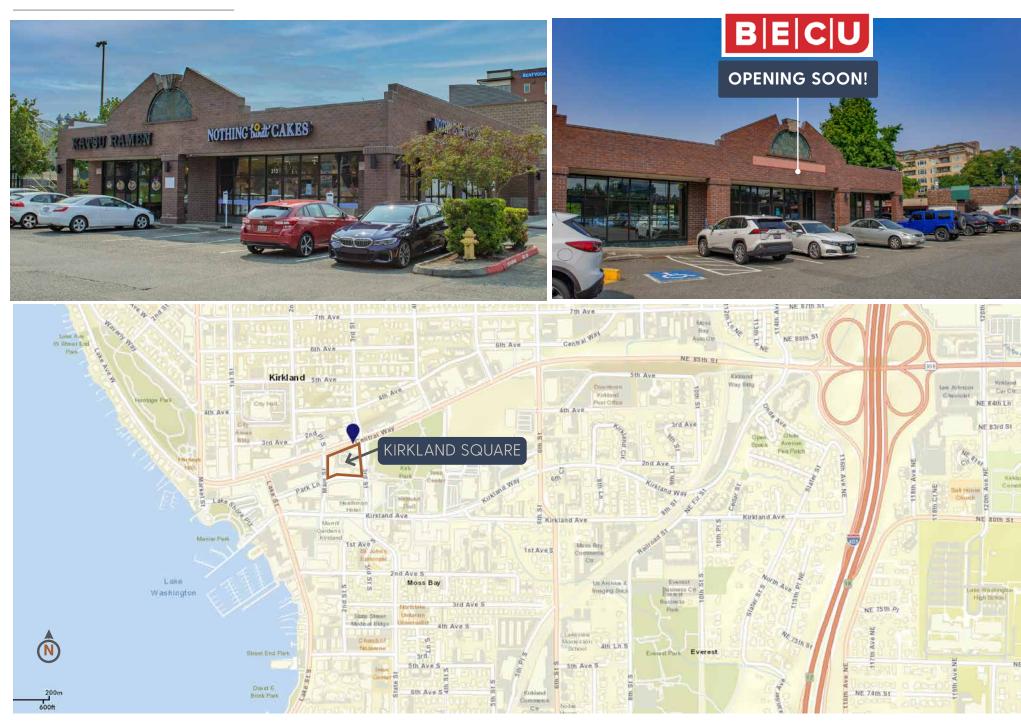

425.455.0500 | JSHPROPERTIES.COM

## KIRKLAND SQUARE AERIAL SITE MAP





# 2024 Demographics

|                   | 1 MILE    | 3 MILE    | 5 MILE    |
|-------------------|-----------|-----------|-----------|
| POPULATION        | 15,141    | 89,022    | 328,816   |
| HOUSEHOLDS        | 7,489     | 36,920    | 136,262   |
| DAYTIME EMPLOYEES | 18,829    | 95,271    | 403,453   |
| AVERAGE HH INCOME | \$211,965 | \$222,025 | \$212,742 |

#### 425.455.0500 | JSHPROPERTIES.COM

THE INFORMATION CONTAINED HEREIN HAS BEEN GIVEN TO US BY THE OWNER OF THE PROPERTY OR OTHER SOURCES WE DEEM RELIABLE, WE HAVE NO REASON TO DOUBT ITS ACCURACY, BUT WE DO NOT GUARANTEE IT. SITE PLANS ARE NOT TO SCALE. ALL INFORMATION SHOULD BE VERIFIED PRIOR TO PURCHASE OR LEASE.

### KIRKLAND SQUARE AERIAL SITE MAP



#### 425.455.0500 | JSHPROPERTIES.COM

THE INFORMATION CONTAINED HEREIN HAS BEEN GIVEN TO US BY THE OWNER OF THE PROPERTY OR OTHER SOURCES WE DEEM RELIABLE, WE HAVE NO REASON TO DOUBT ITS ACCURACY, BUT WE DO NOT GUARANTEE IT. SITE PLANS ARE NOT TO SCALE. ALL INFORMATION SHOULD BE VERIFIED PRIOR TO PURCHASE OR LEASE.