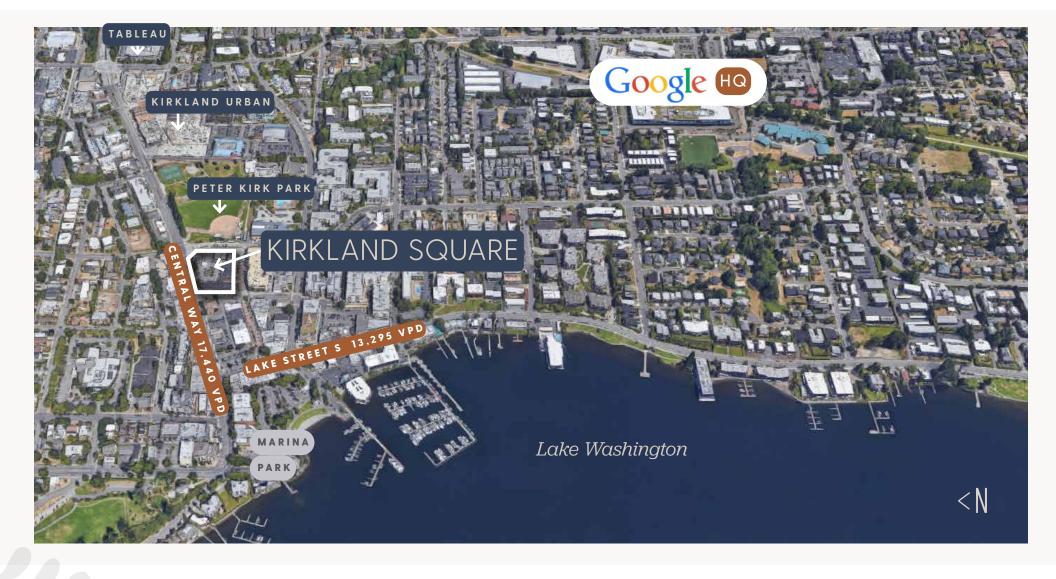

# Downtown Kirkland Square

255 CENTRAL WAY | KIRKLAND, WA 98033

Steven E. Olsen 425.283.5465 steveo@jshproperties.com

Close to Google, Tableau, and Kirkland Marina

## Highlights

- Irreplaceable location on downtown's busiest street in Kirkland.
- · Fantastic demographics!
- · Rare downtown Kirkland parking
- Close to Google, Tableau, and Kirkland Marina
- · \$45.00 PSF/YR + NNN
- NNN = \$12.13 PSF/YR and includes water/garbage\*
- · No intensive parking uses.

## KIRKLAND SQUARE AERIAL SITE MAP