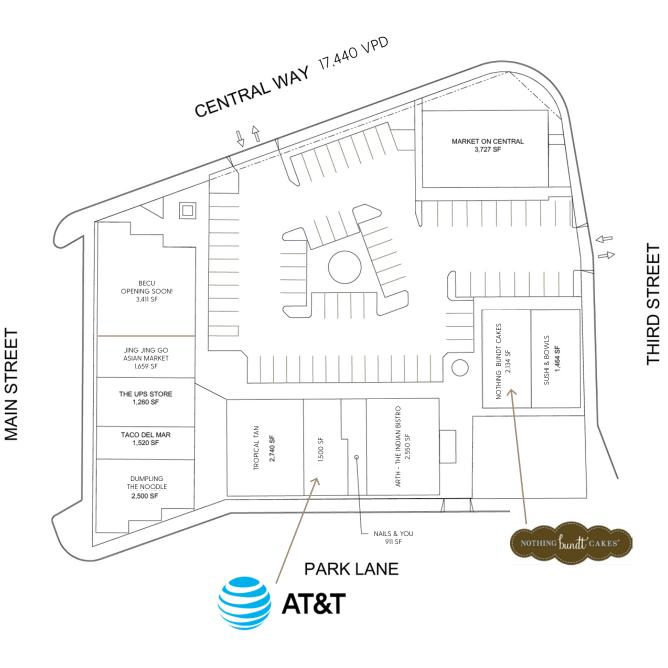

# AT&T

FILL

# Merchants

| 1  | BECU                      | 3,411 SF |
|----|---------------------------|----------|
| 2  | Jing Jing Go Asian Market | 1,659 SF |
| 3  | The UPS Store             | 1,260 SF |
| 4  | Taco Del Mar              | 1,520 SF |
| 5  | Dumpling The Noodle       | 2,500 SF |
| 6  | Tropical Tan              | 2,740 SF |
| 7  | AT&T                      | 1,500 SF |
| 8  | Nails & You               | 911 SF   |
| 9  | ARTH - The Indian Bistro  | 2,550 SF |
| 10 | Nothing Bundt Cakes       | 2,134 SF |
| 11 | Sushi & Bowls             | 1,464 SF |
| 12 | Market On Central         | 3,727 SF |