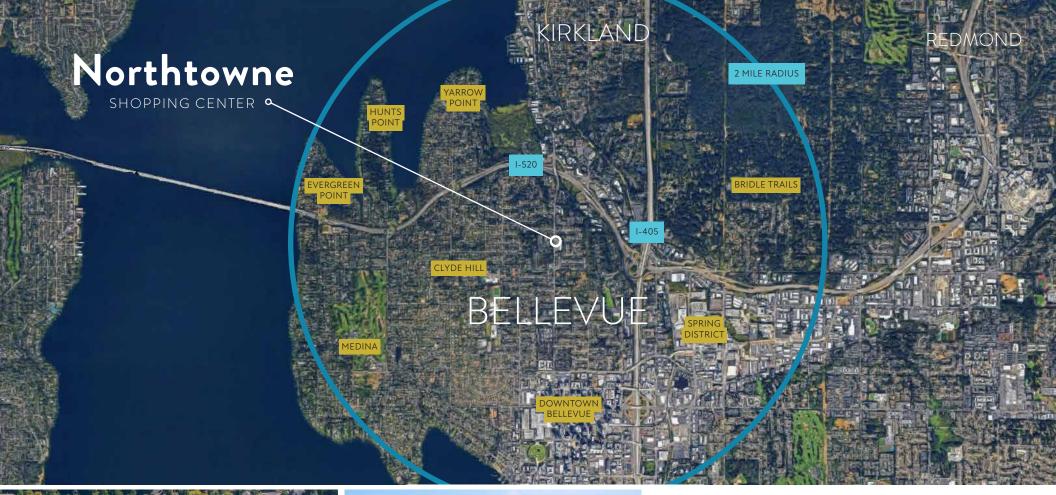

# Northtowne SHOPPING CENTER

2620 BELLEVUE WAY NE BELLEVUE, WA 98004

RARE OPPORTUNITY Close in Bellevue neighborhood retail available for lease! Located one mile north of Downtown Bellevue serving its most affluent neighborhoods: Yarrow Point, Hunts Point, and Clyde Hill.