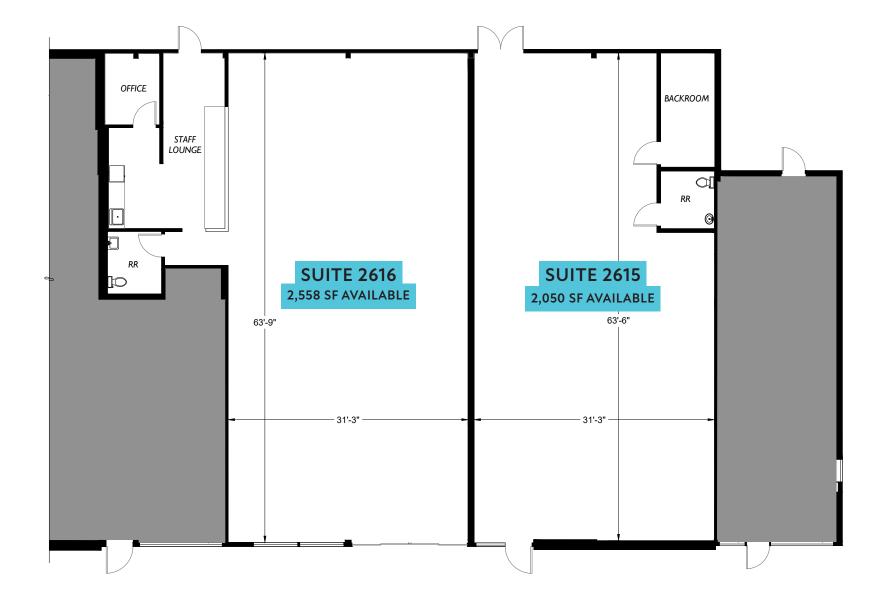

| STE 2616 | AVAILABLE (Can be demised)    | 4,636 |  |  |
|----------|-------------------------------|-------|--|--|
| STE 2614 | Esthetique Nail & Spa         | 805   |  |  |
| LOT      | Potential Food Truck Location |       |  |  |