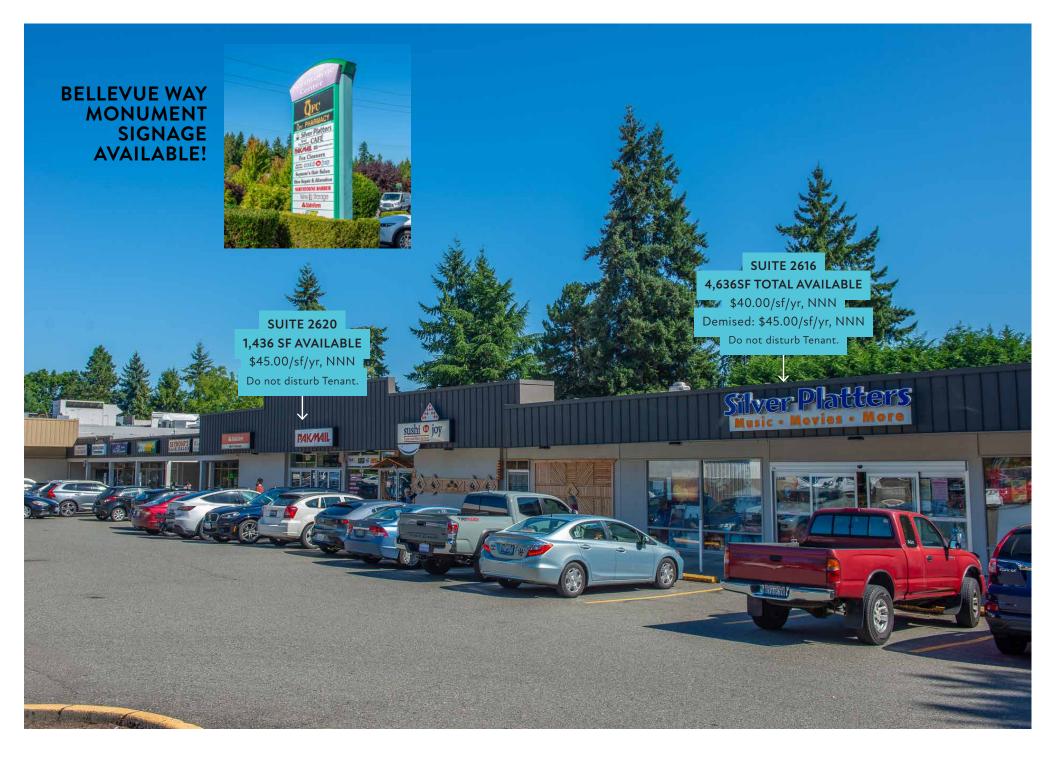

## **Bellevue Way NE**

| STE 2636   | QFC                   | 21,120 | STE 2626 | Seymour's Styling Salon | 552   |
|------------|-----------------------|--------|----------|-------------------------|-------|
| STE 2636-A | Eastside Wine Storage | 17,412 | STE 2624 | European Shoe Repair    | 750   |
| STE 234    | Northowne Barbers     | 370    | STE 2622 | Apotheco                | 1,341 |
| STE 2632   | Brief Encounter       | 1,695  | STE 2620 | AVAILABLE               | 1,436 |
| STE 2628   | Subway                | 885    | STE 2618 | Sushi In-Joy            | 2,129 |

| STE 2616 | AVAILABLE (Can be demised)    | 4,636 |  |  |
|----------|-------------------------------|-------|--|--|
| STE 2614 | Esthetique Nail & Spa         | 805   |  |  |
| LOT      | Potential Food Truck Location |       |  |  |