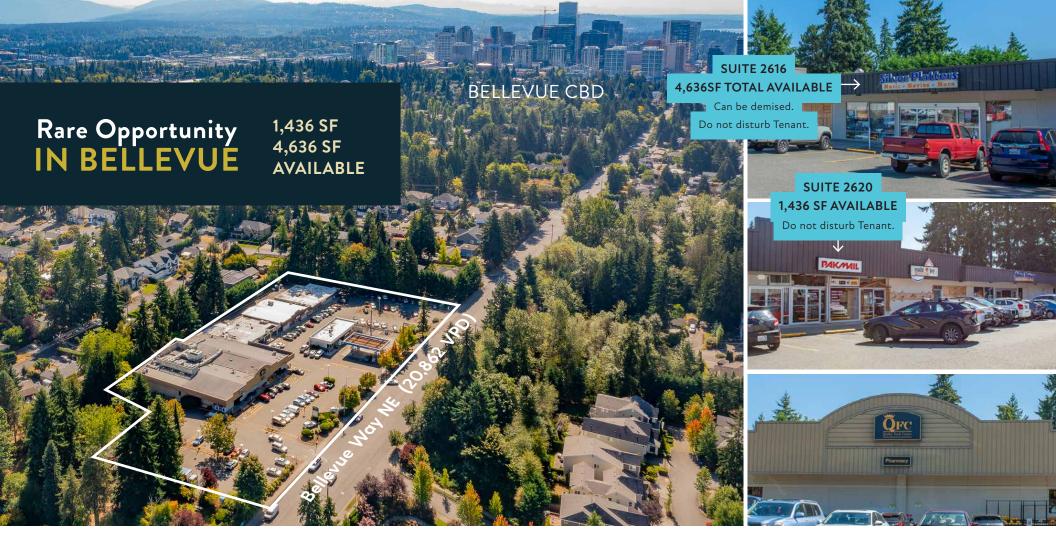

# Northtowne SHOPPING CENTER

2620 BELLEVUE WAY NE BELLEVUE, WA 98004

RARE OPPORTUNITY Close in Bellevue neighborhood retail available for lease! Located one mile north of Downtown Bellevue serving its most affluent neighborhoods: Yarrow Point, Hunts Point, and Clyde Hill.

- » Grocery anchored by QFC
- » One mile north of Downtown Bellevue's Central Business District on Bellevue Way NE (20,862 VPD)
- » Center under new local ownership with plans for exterior renovations and upgrades
- » Minutes from Interstate 520 and 405 on/off ramps with free parking