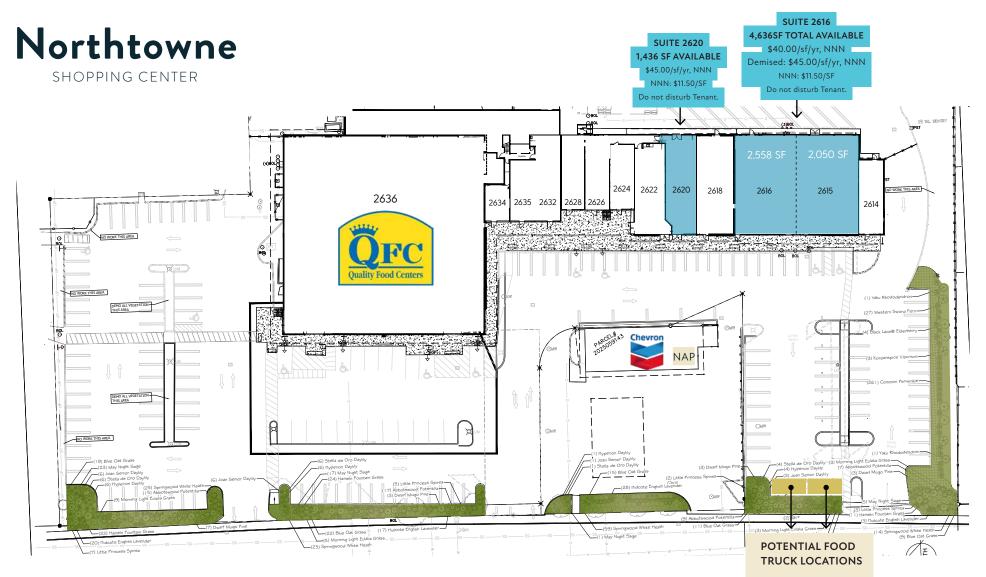

## **Bellevue Way NE**

| STE 2636   | QFC                   | 21,120 | STE 2626 | Seymour's Styling Salon | 552   |
|------------|-----------------------|--------|----------|-------------------------|-------|
| STE 2636-A | Eastside Wine Storage | 17,412 | STE 2624 | European Shoe Repair    | 750   |
| STE 234    | Northowne Barbers     | 370    | STE 2622 | Apotheco                | 1,341 |
| STE 2632   | Brief Encounter       | 1,695  | STE 2620 | AVAILABLE               | 1,436 |
| STE 2628   | Subway                | 885    | STE 2618 | Sushi In-Joy            | 2,129 |

| STE 2616 | AVAILABLE (Can be demised)    | 4,636 |  |  |
|----------|-------------------------------|-------|--|--|
| STE 2614 | Esthetique Nail & Spa         | 805   |  |  |
| LOT      | Potential Food Truck Location |       |  |  |