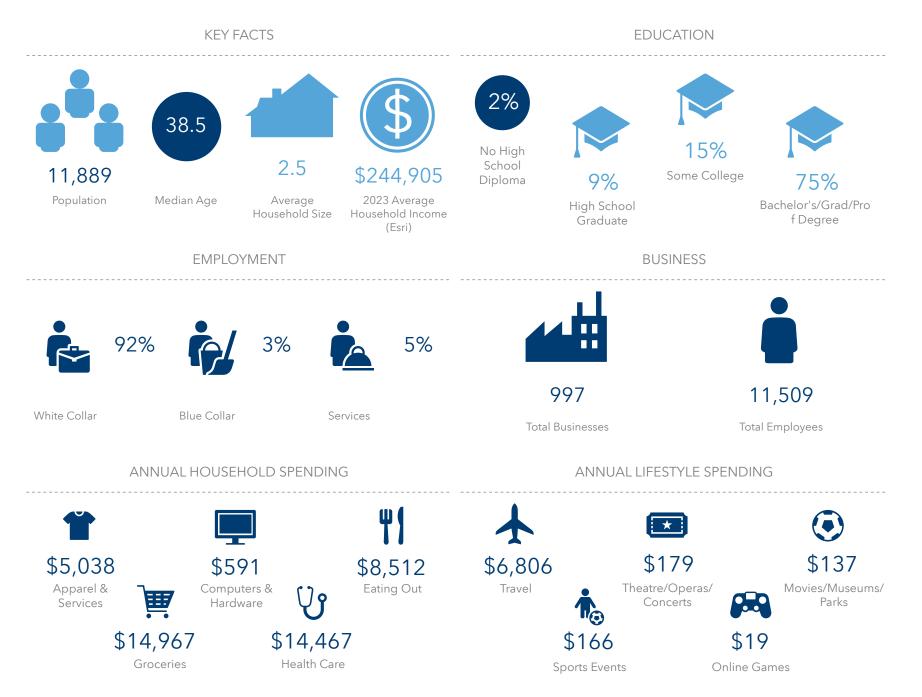

### **DEMOGRAPHICS** ~ 1 MILE RADIUS

THE INFORMATION CONTAINED HEREIN HAS BEEN GIVEN TO US BY SOURCES WE DEEM RELIABLE. WE HAVE NO REASON TO DOUBT ITS ACCURACY, BUT WE DO NOT GUARANTEE IT. ALL INFORMATION SHOULD BE VERIFIED PRIOR TO PURCHASE OR LEASE. SITE PLANS ARE NOT TO SCALE. NORTHTOWNE RETAIL FOR LEASE 5

| 2025 DEMOGRAPHICS  | 1 MILE    | 3 MILE    | 5 MILE    |
|--------------------|-----------|-----------|-----------|
|                    |           |           |           |
| Population         | 11,889    | 90,353    | 290,094   |
| Daytime Population | 19,294    | 156,053   | 385,238   |
|                    |           |           |           |
| Households         | 4,647     | 40,301    | 121,864   |
|                    |           |           |           |
| Avg. HH Income     | \$244,905 | \$230,242 | \$225,133 |
|                    |           |           |           |
| Median Age         | 38.5      | 36.7      | 37.2      |