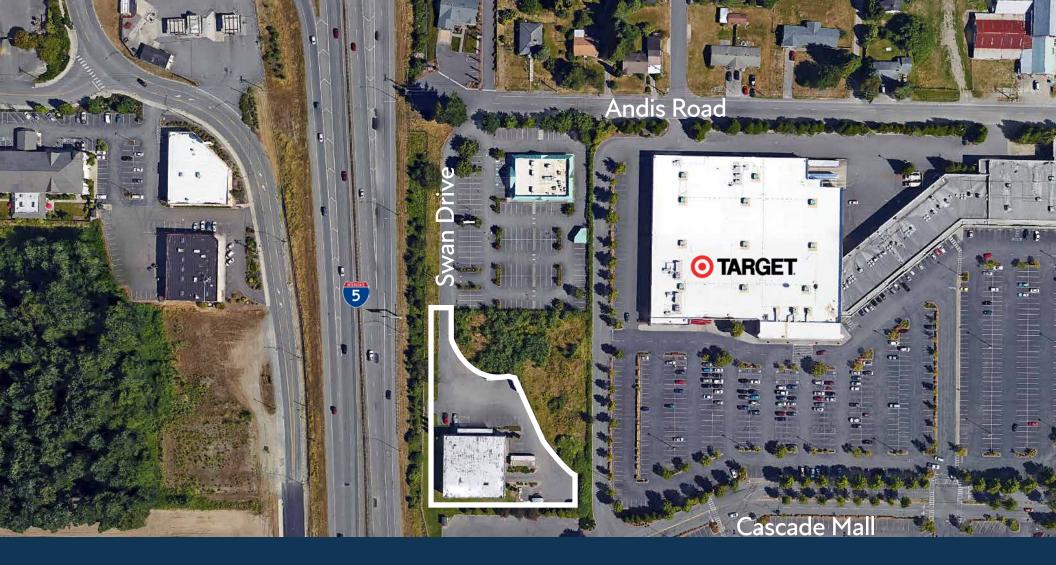

# 1250 Swan Dr Burlington

Located in the heart of Burlington's retail core, offering excellent visibility from Interstate 5, with approximately 77,000 vehicles passing by daily. The site provides convenient access to both Interstate 5 and State Route 20, ensuring exceptional connectivity for businesses.