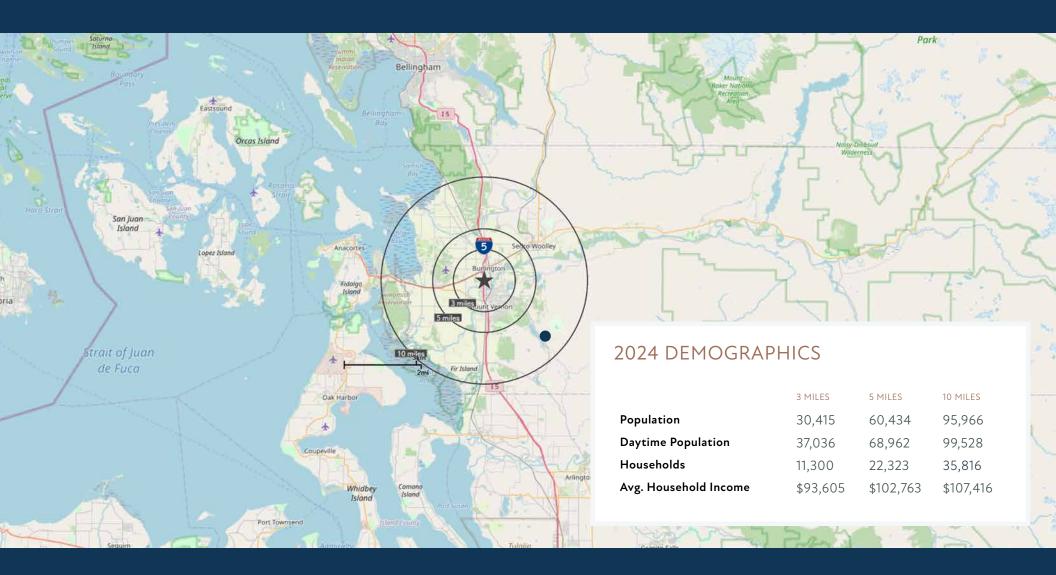

## **BURLINGTON**

Located near the intersection of Interstate 5 and State Route 20, Burlington's growing retail market is approaching \$1 billion in annual sales. Burlington is home to more than 43,292 jobs within a 10-mile radius. Major employment sectors in Burlington include retail, manufacturing, and government.

# **SKAGIT COUNTY**

Burlington is centrally located between Seattle and Vancouver, B.C. Burlington is the "hub" of commerce and industry in the Skagit Valley with more than 3,896 businesses within a 10 mile radius.