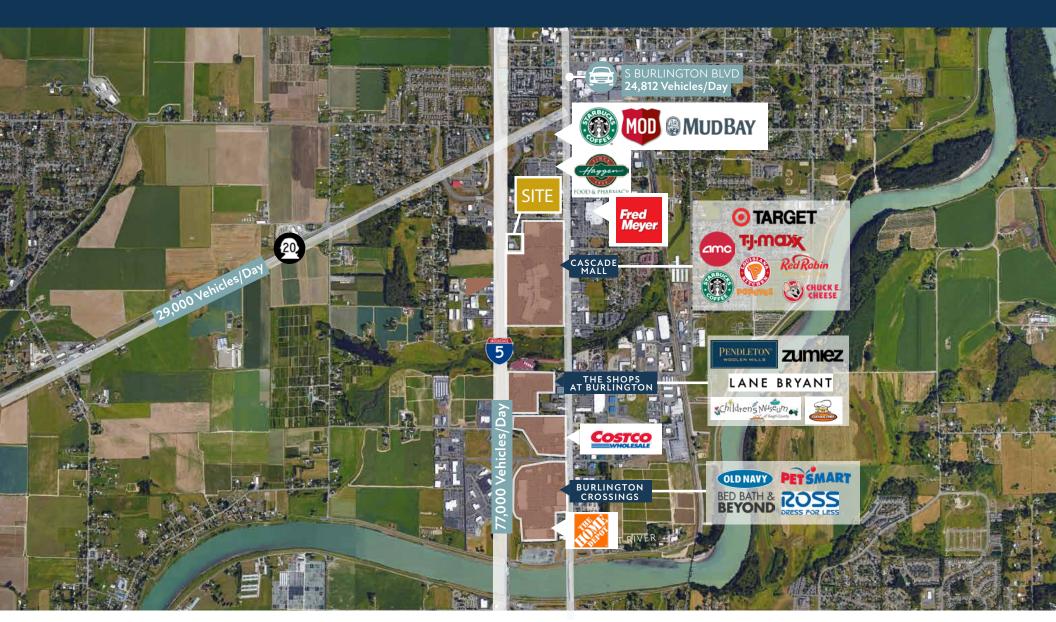

## **BURLINGTON**

Located near the intersection of Interstate 5 and State Route 20, Burlington's growing retail market is approaching \$1 billion in annual sales. Burlington is home to more than 43,292 jobs within a 10-mile radius. Major employment sectors in Burlington include retail, manufacturing, and government.

# **SKAGIT COUNTY**

Burlington is centrally located between Seattle and Vancouver, B.C. Burlington is the "hub" of commerce and industry in the Skagit Valley with more than 3,896 businesses within a 10 mile radius.