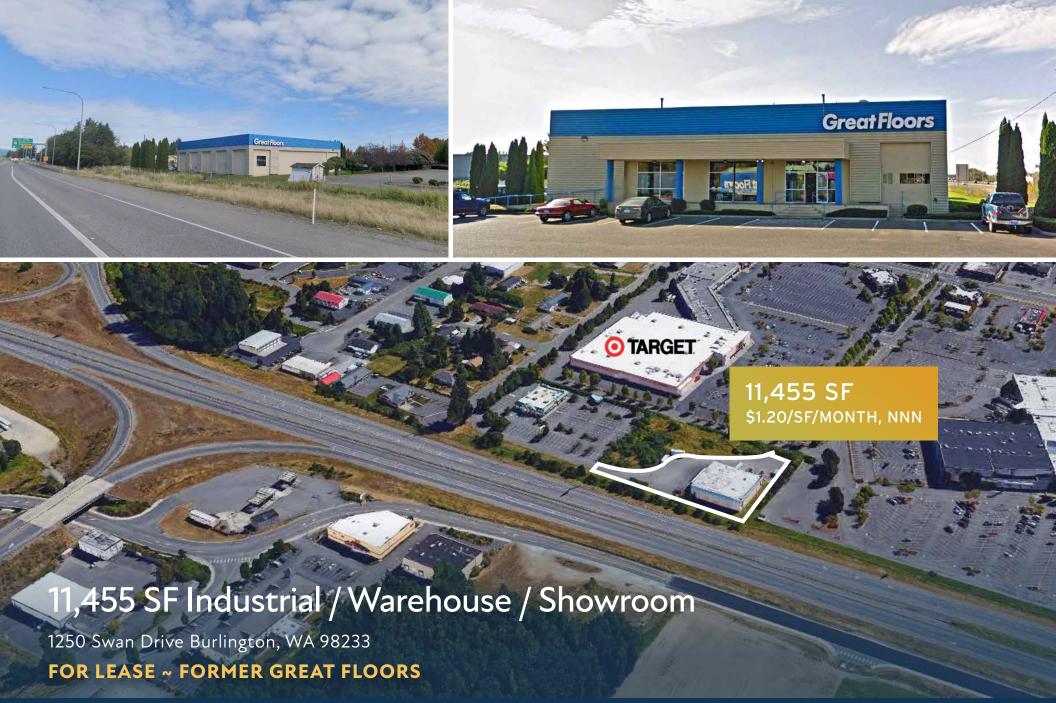

#### 11,455 SF

\$1.20/SF/MONTH, NNN

1,217 SF - Office 10,238 SF - Warehouse

20' Clear Height

INTERSTATE 5

# 1250 Swan Dr Burlington

Located in the heart of Burlington's retail core, offering excellent visibility from Interstate 5, with approximately 77,000 vehicles passing by daily. The site provides convenient access to both Interstate 5 and State Route 20, ensuring exceptional connectivity for businesses.