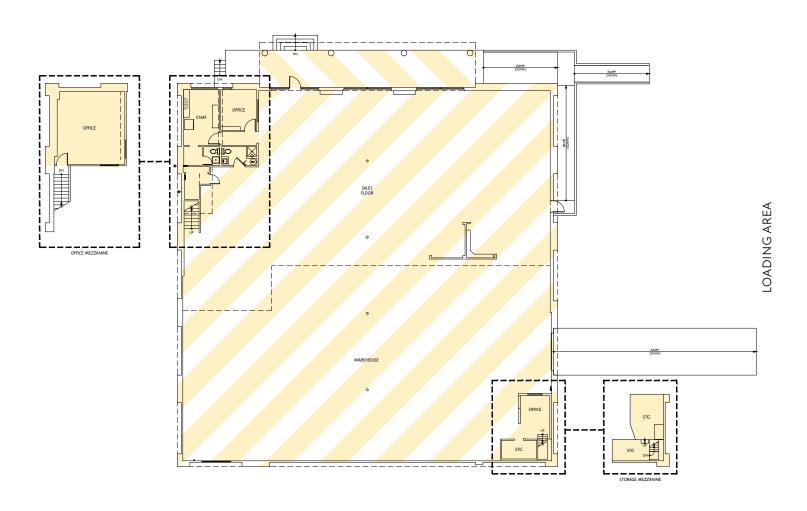

### **SITE PLAN**

#### 11,455 SF

\$1.20/SF/MONTH, NNN

1,217 SF - Office 10,238 SF - Warehouse

20' Clear Height

INTERSTATE 5

#### PARKING LOT