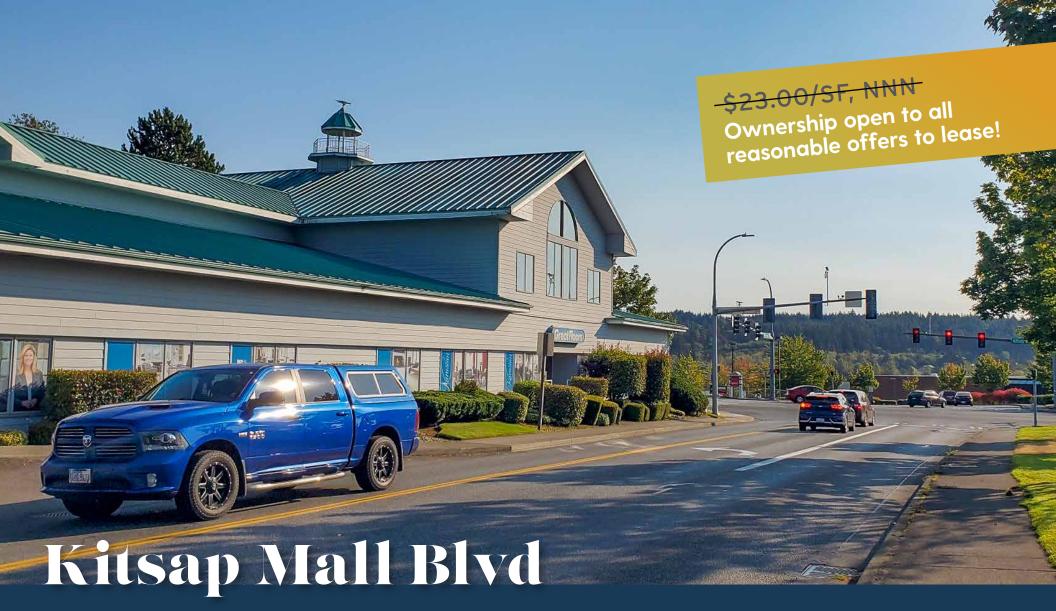

### 13,364 SF RETAIL FOR LEASE FORMER GREAT FLOORS

3200 NW Randall Way, Silverdale, WA 98383 | KITSAP PENINSULA

CHAD WALDBAUM, CCIM 425.531.7098 chadw@jshproperties.com

- Adjacent to Target and Kitsap Mall Entrance
- 25K VPD directly off Highway 3
- Within 3 miles of Kitsap Naval Base (employs 31k)
- In Kitsap Peninsula's retail core

## Kitsap Mall Blyd Retail RETAIL AVAILABLE - FORMER GREAT FLOORS

| RSF       | ASKING RENT                                                     | COMMENTS                                                                                                    |
|-----------|-----------------------------------------------------------------|-------------------------------------------------------------------------------------------------------------|
| 13,364 SF | <del>\$23.00/SF, NNN</del> BRING ALL REASONABLE OFFERS TO LEASE | 13,364 SF Total (2,587 SF Mezzanine - Floor plan on next page)<br>Right off Highway 3 & Kitsap Mall Blvd NW |

# Kitsap Mall Blyd Retail Retail Available - Former Great Floors

| RSF       | ASKING RENT                                                             | COMMENTS                                                                                                    |
|-----------|-------------------------------------------------------------------------|-------------------------------------------------------------------------------------------------------------|
| 13,364 SF | <del>-\$23.00/SF, NNN-</del><br>BRING ALL REASONABLE<br>OFFERS TO LEASE | 13,364 SF Total (2,587 SF Mezzanine - Floor plan on next page)<br>Right off Highway 3 & Kitsap Mall Blvd NW |