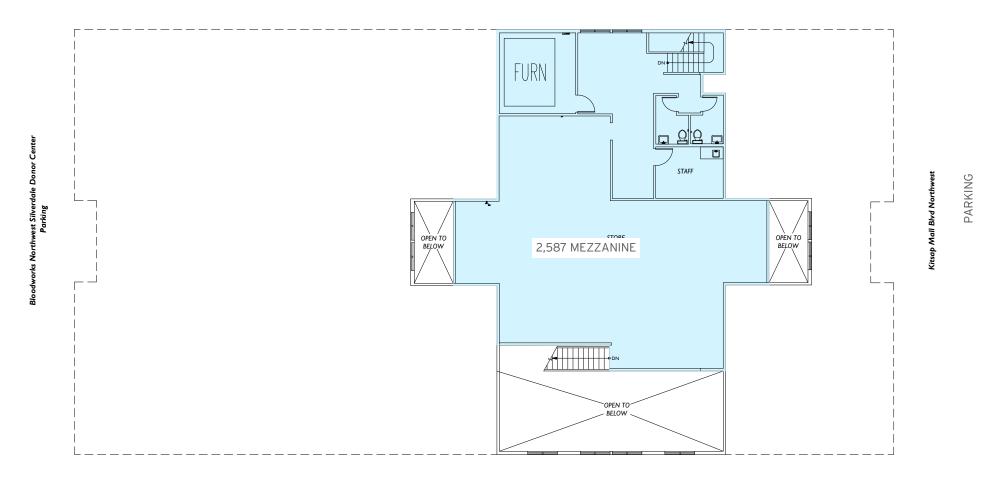

## Kitsap Mall Blyd Retail RETAIL AVAILABLE - FORMER GREAT FLOORS

| RSF       | ASKING RENT                                                     | COMMENTS                                                                                                    |
|-----------|-----------------------------------------------------------------|-------------------------------------------------------------------------------------------------------------|
| 13,364 SF | <del>\$23.00/SF, NNN</del> BRING ALL REASONABLE OFFERS TO LEASE | 13,364 SF Total (2,587 SF Mezzanine - Floor plan on next page)<br>Right off Highway 3 & Kitsap Mall Blvd NW |

# Kitsap Mall Blyd Retail Retail Available - Former Great Floors

| RSF       | ASKING RENT                                                             | COMMENTS                                                                                                    |
|-----------|-------------------------------------------------------------------------|-------------------------------------------------------------------------------------------------------------|
| 13,364 SF | <del>-\$23.00/SF, NNN-</del><br>BRING ALL REASONABLE<br>OFFERS TO LEASE | 13,364 SF Total (2,587 SF Mezzanine - Floor plan on next page)<br>Right off Highway 3 & Kitsap Mall Blvd NW |