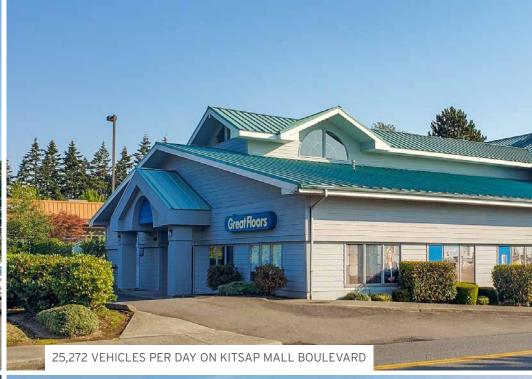

### 13,364 SF RETAIL FOR LEASE FORMER GREAT FLOORS

3200 NW Randall Way, Silverdale, WA 98383 | KITSAP PENINSULA

CHAD WALDBAUM, CCIM 425.531.7098 chadw@jshproperties.com

- Adjacent to Target and Kitsap Mall Entrance
- 25K VPD directly off Highway 3
- Within 3 miles of Kitsap Naval Base (employs 31k)
- In Kitsap Peninsula's retail core