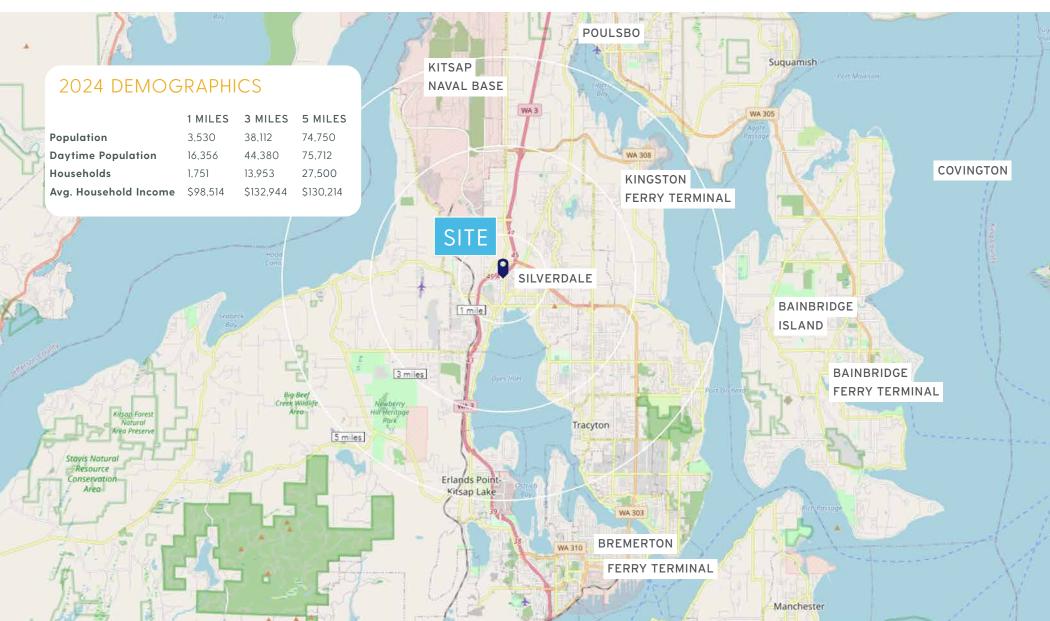

### **Kitsap County**

Silverdale is located in Kitsap County, an integral part of the dynamic, global Greater Seattle regional economy; and, a leader in several key industries in the region, both legacy and emerging sectors, including: Defense, Maritime, Manufacturing, Technology, Healthcare and Tourism. Kitsap Naval Base employs over 31,000 military and civilian personnel, in addition to defense contractor operations. Kitsap residents and tourists enjoy over 250 miles of scenic saltwater coastline. The median age of residents within 3 miles is 36. Households in this area spend 9% more on housing, food, apparel, transportation and entertainment than the average US household.