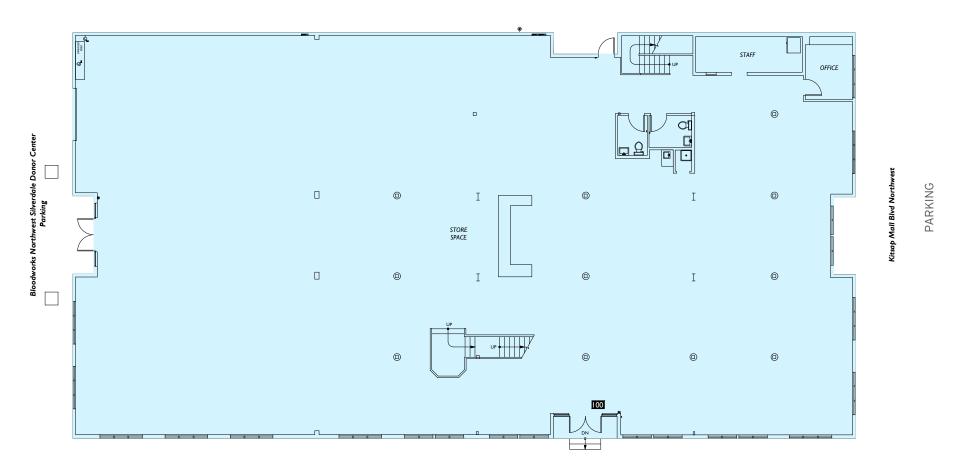

## Kitsap Mall Blyd Retail RETAIL AVAILABLE - FORMER GREAT FLOORS

| RSF       | ASKING RENT                                                     | COMMENTS                                                                                                    |
|-----------|-----------------------------------------------------------------|-------------------------------------------------------------------------------------------------------------|
| 13,364 SF | <del>\$23.00/SF, NNN</del> BRING ALL REASONABLE OFFERS TO LEASE | 13,364 SF Total (2,587 SF Mezzanine - Floor plan on next page)<br>Right off Highway 3 & Kitsap Mall Blvd NW |

#### **PARKING**