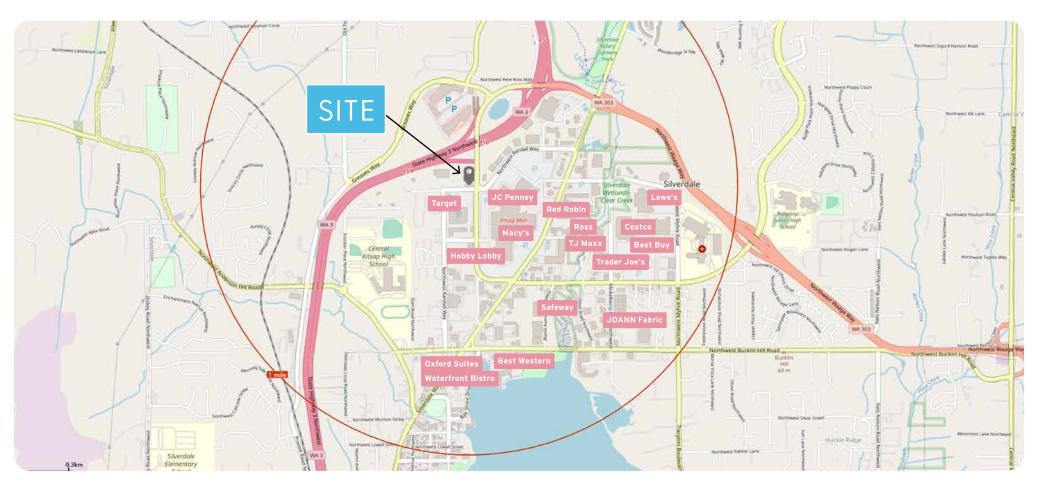

Serving Kitsap Peninsula in Silverdale, Washington, this retail site features outstanding visibility and sits directly off Highway 3 on Kitsap Mall Boulevard at the entrance to the Kitsap Peninsula's largest retail sector. Area retail/hospitality includes: Kitsap Mall, Silverdale Plaza, Kitsap Mall Plaza, Silverdale Shopping Center, Best Western Hotel, Oxford Suites & Waterfront Bistro. Three miles North, Kitsap Naval Base employs over 31,000 military and civilian personnel, and contractors. Kitsap's idyllic setting and close proximity to the metro Seattle area makes tourism one of Kitsap County's top economic drivers, with destination-worthy wedding venues, resorts, conference centers, golf courses and casinos.

### **Kitsap County**

Silverdale is located in Kitsap County, an integral part of the dynamic, global Greater Seattle regional economy; and, a leader in several key industries in the region, both legacy and emerging sectors, including: Defense, Maritime, Manufacturing, Technology, Healthcare and Tourism. Kitsap Naval Base employs over 31,000 military and civilian personnel, in addition to defense contractor operations. Kitsap residents and tourists enjoy over 250 miles of scenic saltwater coastline. The median age of residents within 3 miles is 36. Households in this area spend 9% more on housing, food, apparel, transportation and entertainment than the average US household.