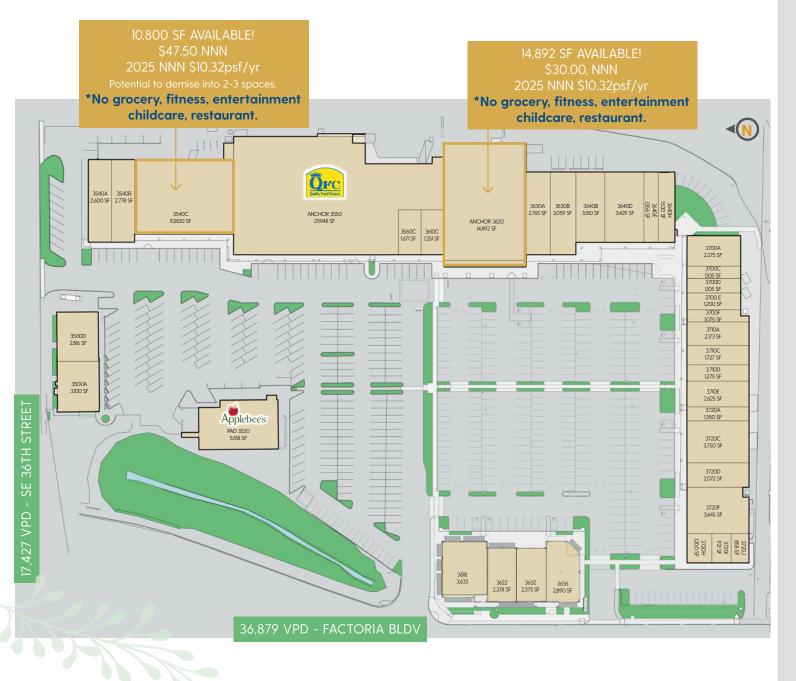

## Property Highlights

- · Center features a strong lineup of national and regional tenants.
- Extremely busy, affluent neighborhood center with excellent visibility and access.
- · Sits adjacent to T-Mobile Corporate HQ with 6,200+ employees
- Over 36,879 cars per day on Factoria Blvd and 17,427 on SE 36th St.
- See attached site plan for rates and availability.

Strong lineup of national and regional tenants with excellent visibility and access. Superb location adjacent to T-Mobile HQ and within 3 miles of Downtown Bellevue.

| 3500A     | Dacel's Jewelers                    |
|-----------|-------------------------------------|
| 3500D     | Tokyo Restaurant                    |
| PAD 3520  | Applebee's Neighborhood Grill & Bar |
| 3540A     | Square Lotus Restaurant             |
| 3540B     | Hair Masters                        |
| 3540C,D,E | AVAILABLE (former Petco)            |
| ANCHOR    | QFC                                 |
| 3550      |                                     |
| 3560C     | Evergreens                          |
| 3610C     | Great Harvest Bread Company         |
| 3618      | T-Mobile                            |
| 3620      | AVAILABLE (former Bartell Drugs)    |
| 3622      | MOD Super Fast Pizza                |
| 3630A     | Light Dental Studios                |
| 3630B     | Xfinity/Comcast                     |
| 3632      | FedEx Office                        |
| 3636      | KeyBank                             |
| 3640B     | Unibank                             |
| 3640D     | Sherwin-Williams                    |
| 3640E     | Bori Korean Restaurant              |
| 3700A     | E&A Painting                        |
| 3700C     | Greek Pita Mediteranean             |
| 3700D     | Great Clips                         |
| 3700E     | Quiring Monuments                   |
| 3700F     | Tasty Thai                          |
| 3710A     | Seattle Sun Tan                     |
| 3710C     | Domino's Pizza                      |
| 3710D     | Factoria Village Cleaners           |
| 3710E     | BECU                                |
| 3720A     | Lebo-M Nails & Spa                  |
| 3720C     | Restaurant El Tapatio               |
| 3720D     | European Wax Center                 |
| 3720F     | Chi Chi Korean Restaurant           |
| 3720H     | Starbucks Coffee                    |
| 37201     | Musashi                             |
| 3720J     | Subway                              |
| 3740H     | Lee's Kitchen Factoria              |
|           |                                     |