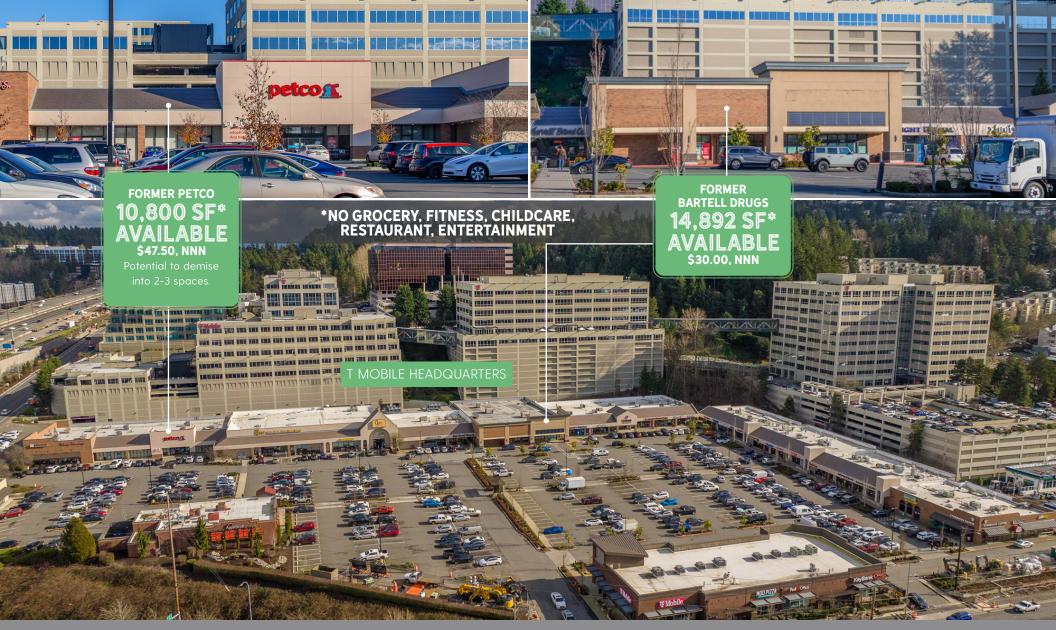

## Property Highlights

- · Center features a strong lineup of national and regional tenants.
- Extremely busy, affluent neighborhood center with excellent visibility and access.
- · Sits adjacent to T-Mobile Corporate HQ with 6,200+ employees
- Over 36,879 cars per day on Factoria Blvd and 17,427 on SE 36th St.
- See attached site plan for rates and availability.

## FACTORIA VILLAGE AERIAL SITE MAP

Total Daytime Population 3 Mile Radius 110,746 Population with Bachelor's Degree & Higher **73%** 