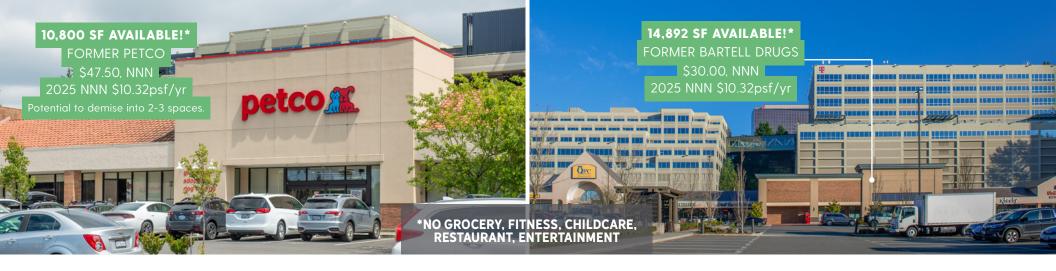

## Property Highlights

- · Center features a strong lineup of national and regional tenants.
- Extremely busy, affluent neighborhood center with excellent visibility and access.
- · Sits adjacent to T-Mobile Corporate HQ with 6,200+ employees
- Over 36,879 cars per day on Factoria Blvd and 17,427 on SE 36th St.
- See attached site plan for rates and availability.

Strong lineup of national and regional tenants with excellent visibility and access. Superb location adjacent to T-Mobile HQ and within 3 miles of Downtown Bellevue.

| 3500A     | Dacel's Jewelers                    |
|-----------|-------------------------------------|
| 3500D     | Tokyo Restaurant                    |
| PAD 3520  | Applebee's Neighborhood Grill & Bar |
| 3540A     | Square Lotus Restaurant             |
| 3540B     | Hair Masters                        |
| 3540C,D,E | AVAILABLE (former Petco)            |
| ANCHOR    | QFC                                 |
| 3550      |                                     |
| 3560C     | Evergreens                          |
| 3610C     | Great Harvest Bread Company         |
| 3618      | T-Mobile                            |
| 3620      | AVAILABLE (former Bartell Drugs)    |
| 3622      | MOD Super Fast Pizza                |
| 3630A     | Light Dental Studios                |
| 3630B     | Xfinity/Comcast                     |
| 3632      | FedEx Office                        |
| 3636      | KeyBank                             |
| 3640B     | Unibank                             |
| 3640D     | Sherwin-Williams                    |
| 3640E     | Bori Korean Restaurant              |
| 3700A     | E&A Painting                        |
| 3700C     | Greek Pita Mediteranean             |
| 3700D     | Great Clips                         |
| 3700E     | Quiring Monuments                   |
| 3700F     | Tasty Thai                          |
| 3710A     | Seattle Sun Tan                     |
| 3710C     | Domino's Pizza                      |
| 3710D     | Factoria Village Cleaners           |
| 3710E     | BECU                                |
| 3720A     | Lebo-M Nails & Spa                  |
| 3720C     | Restaurant El Tapatio               |
| 3720D     | European Wax Center                 |
| 3720F     | Chi Chi Korean Restaurant           |
| 3720H     | Starbucks Coffee                    |
| 37201     | Musashi                             |
| 3720J     | Subway                              |
| 3740H     | Lee's Kitchen Factoria              |
|           |                                     |