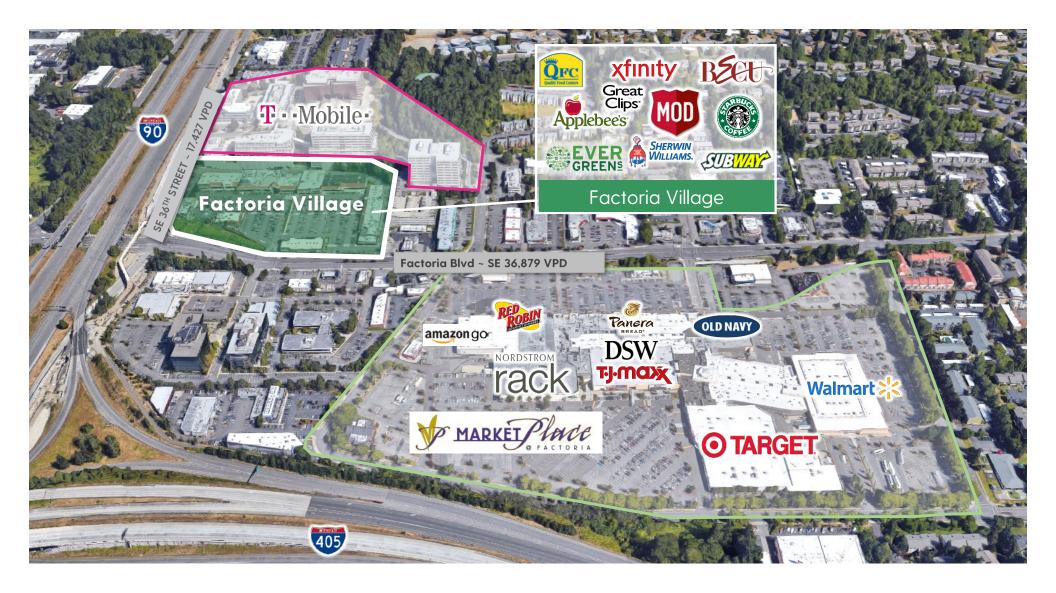

## Property Highlights

- · Center features a strong lineup of national and regional tenants.
- Extremely busy, affluent neighborhood center with excellent visibility and access.
- · Sits adjacent to T-Mobile Corporate HQ with 6,200+ employees
- Over 36,879 cars per day on Factoria Blvd and 17,427 on SE 36th St.
- See attached site plan for rates and availability.

## FACTORIA VILLAGE AERIAL SITE MAP

Total Daytime Population 3 Mile Radius 110,746 Population with Bachelor's Degree & Higher **73%** 

## FACTORIA VILLAGE REGIONAL MAP