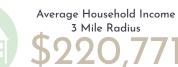

| 2024 DEMOGRAPHICS        | 1 MILE    | 3 MILE    | 5 MILE    |
|--------------------------|-----------|-----------|-----------|
| POPULATION               | 12,031    | 110,746   | 233,564   |
| HOUSEHOLDS               | 4,733     | 43,900    | 93,259    |
| AVERAGE HOUSEHOLD INCOME | \$190,044 | \$220,771 | \$221,973 |
| DAYTIME POPULATION       | 22,562    | 140,779   | 301,498   |