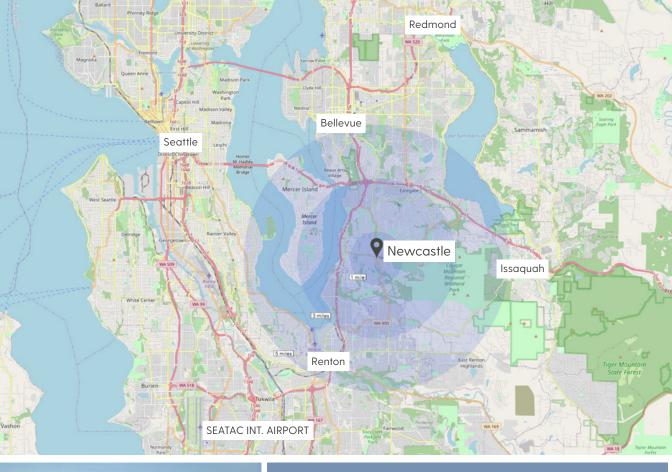

COAL CREEK PARKWAY & SE 69TH WAY | NEWCASTLE, WA 98059

STEVEN E. OLSEN steveo@jshproperties.com (425) 283-5465

# PROPERTY HIGHLIGHTS

- · Affluent, busy grocery anchored center in Newcastle, WA
- · Anchors: Safeway and Bartell Drugs
- · 21,920 vehicles per day Coal Creek Pkwy
- · \$1,318,880 average home value within 3-mile radius
- · \$230,119 average household income within 3-mile radius