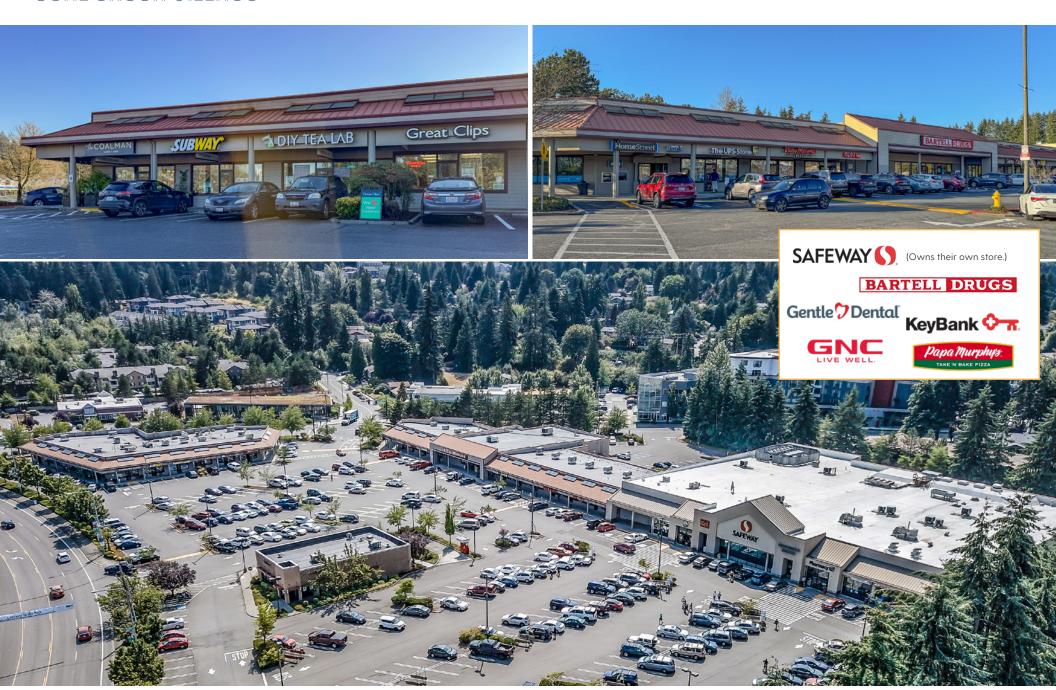

# PROPERTY HIGHLIGHTS

- · Affluent, busy grocery anchored center in Newcastle, WA
- · Anchors: Safeway and Bartell Drugs
- · 21,920 vehicles per day Coal Creek Pkwy
- · \$1,318,880 average home value within 3-mile radius
- · \$230,119 average household income within 3-mile radius

#9 of 184

Best Suburbs to Raise a Family in Washington

#10 of 183

| 1  | Home Street Bank             |
|----|------------------------------|
| 2  | The UPS Store                |
| 3  | Papa Murphy's                |
| 4  | GNC                          |
| 5  | Bartell Drugs                |
| 6  | Gentle Dental                |
| 7  | 4/4 School of Music          |
| 8  | MudBay - Opening Soon!       |
| 9  | Isabella Nail & Spa          |
| 10 | Coal Creek Family Vision     |
| 11 | Safeway                      |
| 12 | Key Bank                     |
| 13 | Chiropractic Wellness Center |
| 14 | Yea's Wok                    |
| 15 | Great Clips                  |
| 16 | DIY Tea Lab                  |
| 17 | Subway                       |
| 18 | The Coalman Cafe & Bar       |
| 19 | Orthodontic Excellence       |
| 20 | ATI Physical Therapy         |