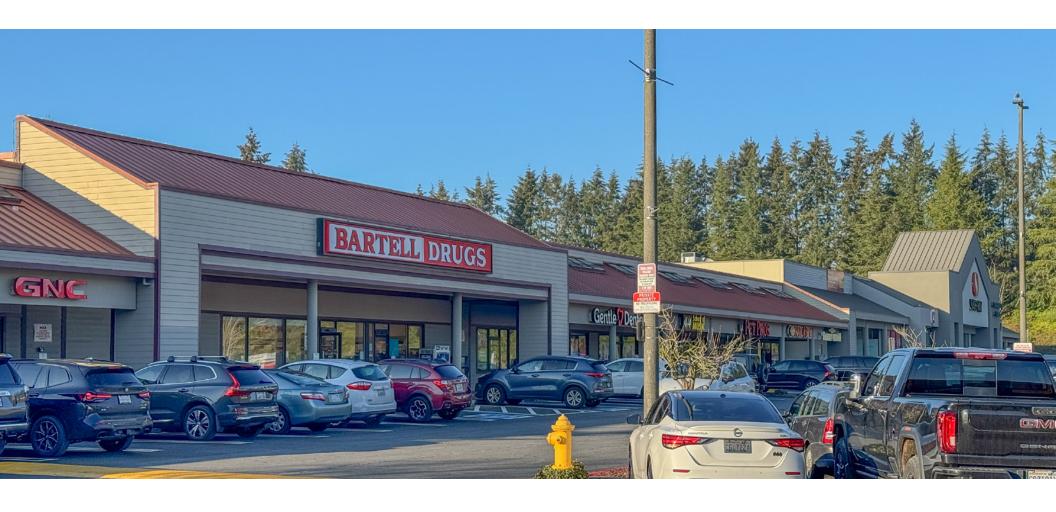

# PROPERTY HIGHLIGHTS

- · Affluent, busy grocery anchored center in Newcastle, WA
- · Anchors: Safeway and Bartell Drugs
- · 21,920 vehicles per day Coal Creek Pkwy
- · \$1,318,880 average home value within 3-mile radius
- · \$230,119 average household income within 3-mile radius

#9 of 184

Best Suburbs to Raise a Family in Washington

#10 of 183

| 1  | Home Street Bank             |
|----|------------------------------|
| 2  | The UPS Store                |
| 3  | Papa Murphy's                |
| 4  | GNC                          |
| 5  | Bartell Drugs                |
| 6  | Gentle Dental                |
| 7  | 4/4 School of Music          |
| 8  | MudBay - Opening Soon!       |
| 9  | Isabella Nail & Spa          |
| 10 | Coal Creek Family Vision     |
| 11 | Safeway                      |
| 12 | Key Bank                     |
| 13 | Chiropractic Wellness Center |
| 14 | Yea's Wok                    |
| 15 | Great Clips                  |
| 16 | DIY Tea Lab                  |
| 17 | Subway                       |
| 18 | The Coalman Cafe & Bar       |
| 19 | Orthodontic Excellence       |
| 20 | ATI Physical Therapy         |