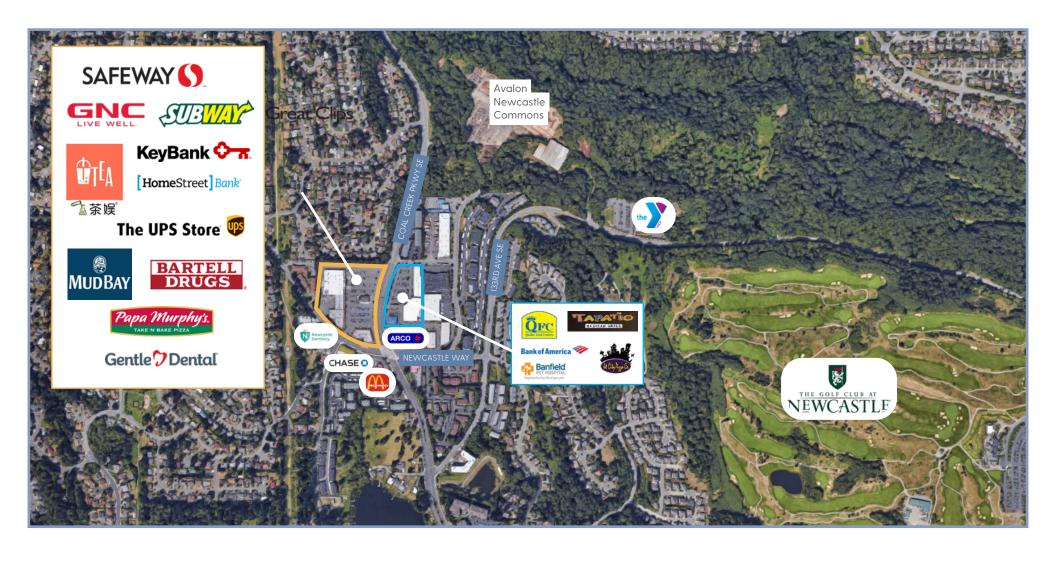

# PROPERTY HIGHLIGHTS

- · Affluent, busy grocery anchored center in Newcastle, WA
- · Anchors: Safeway and Bartell Drugs
- · 21,920 vehicles per day Coal Creek Pkwy
- · \$1,318,880 average home value within 3-mile radius
- · \$230,119 average household income within 3-mile radius

#9 of 184

Best Suburbs to Raise a Family in Washington

#10 of 183

| 1  | Home Street Bank             |
|----|------------------------------|
| 2  | The UPS Store                |
| 3  | Papa Murphy's                |
| 4  | GNC                          |
| 5  | Bartell Drugs                |
| 6  | Gentle Dental                |
| 7  | 4/4 School of Music          |
| 8  | MudBay - Opening Soon!       |
| 9  | Isabella Nail & Spa          |
| 10 | Coal Creek Family Vision     |
| 11 | Safeway                      |
| 12 | Key Bank                     |
| 13 | Chiropractic Wellness Center |
| 14 | Yea's Wok                    |
| 15 | Great Clips                  |
| 16 | DIY Tea Lab                  |
| 17 | Subway                       |
| 18 | The Coalman Cafe & Bar       |
| 19 | Orthodontic Excellence       |
| 20 | ATI Physical Therapy         |