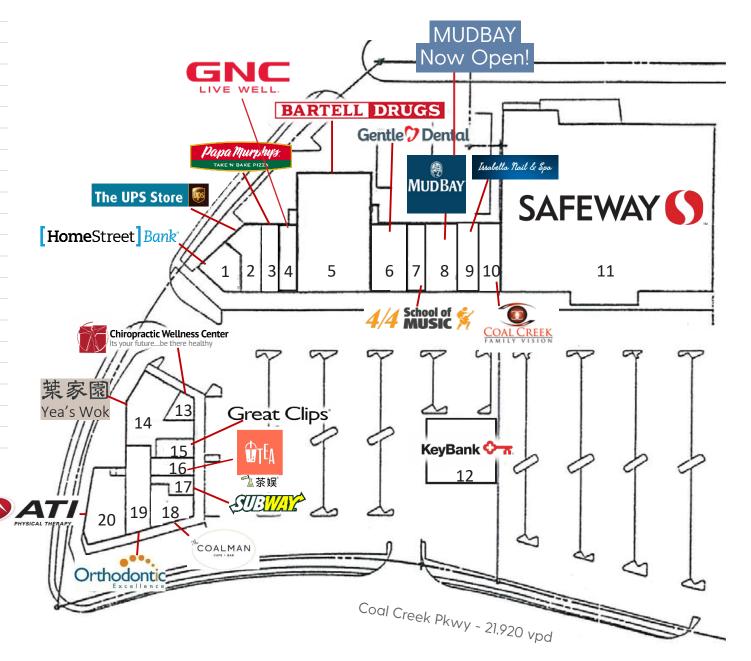

# PROPERTY HIGHLIGHTS

- · Affluent, busy grocery anchored center in Newcastle, WA
- · Anchors: Safeway and Bartell Drugs
- · 21,920 vehicles per day Coal Creek Pkwy
- · \$1,318,880 average home value within 3-mile radius
- · \$230,119 average household income within 3-mile radius

#9 of 184

Best Suburbs to Raise a Family in Washington

#10 of 183

| 1  | Home Street Bank             |
|----|------------------------------|
| 2  | The UPS Store                |
| 3  | Papa Murphy's                |
| 4  | GNC                          |
| 5  | Bartell Drugs                |
| 6  | Gentle Dental                |
| 7  | 4/4 School of Music          |
| 8  | MudBay - Opening Soon!       |
| 9  | Isabella Nail & Spa          |
| 10 | Coal Creek Family Vision     |
| 11 | Safeway                      |
| 12 | Key Bank                     |
| 13 | Chiropractic Wellness Center |
| 14 | Yea's Wok                    |
| 15 | Great Clips                  |
| 16 | DIY Tea Lab                  |
| 17 | Subway                       |
| 18 | The Coalman Cafe & Bar       |
| 19 | Orthodontic Excellence       |
| 20 | ATI Physical Therapy         |