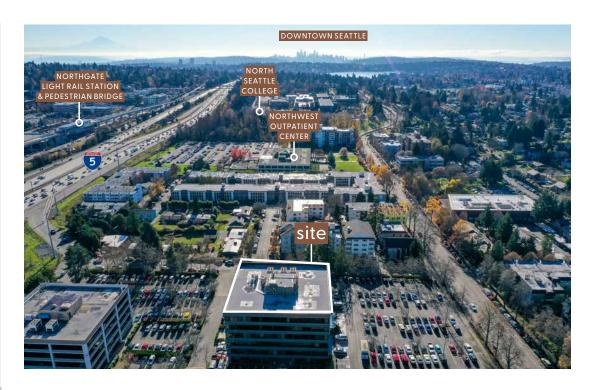

#### 10700 MERIDIAN AVE N SEATTLE. WA. 98133

- » Sweeping mountain and Puget Sound views
- » Class A office building with easy access to I-5.
- » Within a few blocks of the new Northgate Pedestrian/Bike Bridge over Interstate 5 (I-5) providing easy walking access to Northgate mall, restaurants, Kraken Community Iceplex, and the Northgate light rail station
- » Ample parking
- » Walk score (72) very walkable
- » Minutes from UW Medicine/Northwest Hospital

Photo Credit: North Seattle College

The Northgate neighborhood is a major residential and employment destination that continues to grow. With the completion of Sound Transit's Link light rail station and the John Lewis Memorial Bicycle/Pedestrian Bridge in 2021, the neighborhood is poised to become one of the region's most active transit hubs.

The Northgate Ped/Bike Bridge improves access to communities, thriving job and retail market, services, and opportunities on the east and west sides of I-5 in Northgate and Licton Springs. The new bridge spans roughly 1,900 feet over I-5, landing at North Seattle College on the west side and at 1st Ave NE and NE 100th St, near the Link Light Rail station, on the east side.

- » Located near Northgate Mall Redevelopment
- » A few blocks north of the new Northgate Pedestrian/Bike Bridge connecting to Northgate Mall and Northgate Light Rail Station
- » Adjacent to I-5 freeway for easy access into and out of Northgate
- » Link Light Rail Station opened this year
- » NHL Practice Facility, Kraken Iceplex, is opened at Northgate Mall with seating for over 1,000 spectators
- » Located within walking distance of UW Medicine Northwest Hospital and Northwest Outpatient Center