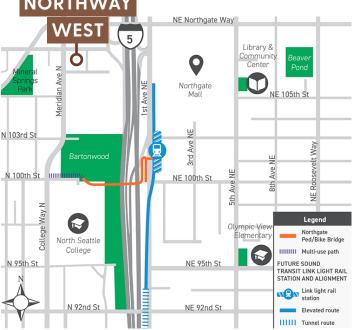

The Northgate Ped/Bike Bridge improves access to communities, thriving job and retail market, services, and opportunities on the east and west sides of I-5 in Northgate and Licton Springs. The new bridge spans roughly 1,900 feet over I-5, landing at North Seattle College on the west side and at 1st Ave NE and NE 100th St, near the Link Light Rail station, on the east side.