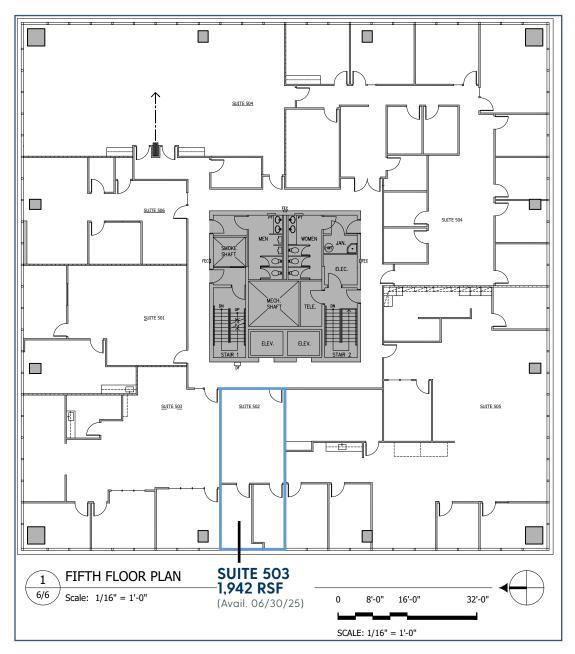

## NORTHWAY WEST | Fifth Floor

| 5TH FLOOR   | RSF   | RENT*      |
|-------------|-------|------------|
| SUITE 503** | 1,942 | \$36.00/sf |

<sup>\*\*</sup>Available 06/30/2025

<sup>\*</sup>Fully Serviced with Base Year Expense Stop