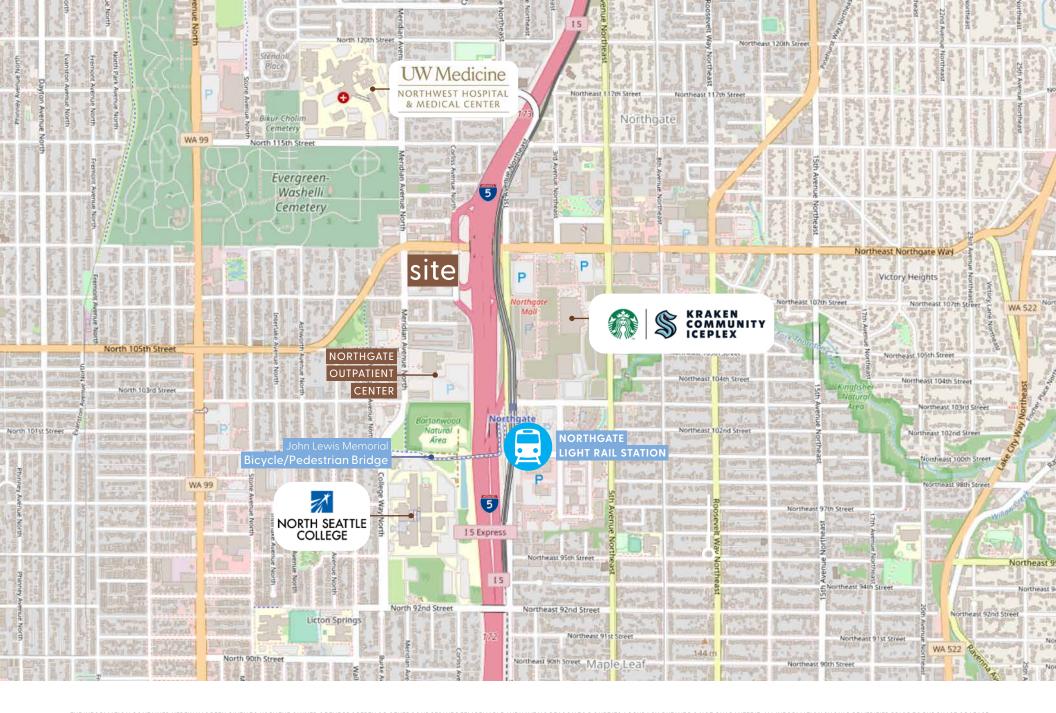

#### 10700 MERIDIAN AVE N SEATTLE. WA. 98133

- » Sweeping mountain and Puget Sound views
- » Class A office building with easy access to I-5.
- » Within a few blocks of the new Northgate Pedestrian/Bike Bridge over Interstate 5 (I-5) providing easy walking access to Northgate mall, restaurants, Kraken Community Iceplex, and the Northgate light rail station
- » Ample parking
- » Walk score (72) very walkable
- » Minutes from UW Medicine/Northwest Hospital

Photo Credit: North Seattle College

The Northgate neighborhood is a major residential and employment destination that continues to grow. With the completion of Sound Transit's Link light rail station and the John Lewis Memorial Bicycle/Pedestrian Bridge in 2021, the neighborhood is poised to become one of the region's most active transit hubs.

The Northgate Ped/Bike Bridge improves access to communities, thriving job and retail market, services, and opportunities on the east and west sides of I-5 in Northgate and Licton Springs. The new bridge spans roughly 1,900 feet over I-5, landing at North Seattle College on the west side and at 1st Ave NE and NE 100th St, near the Link Light Rail station, on the east side.

- » Located near Northgate Mall Redevelopment
- » A few blocks north of the new Northgate Pedestrian/Bike Bridge connecting to Northgate Mall and Northgate Light Rail Station
- » Adjacent to I-5 freeway for easy access into and out of Northgate
- » Link Light Rail Station opened this year
- » NHL Practice Facility, Kraken Iceplex, is opened at Northgate Mall with seating for over 1,000 spectators
- » Located within walking distance of UW Medicine Northwest Hospital and Northwest Outpatient Center