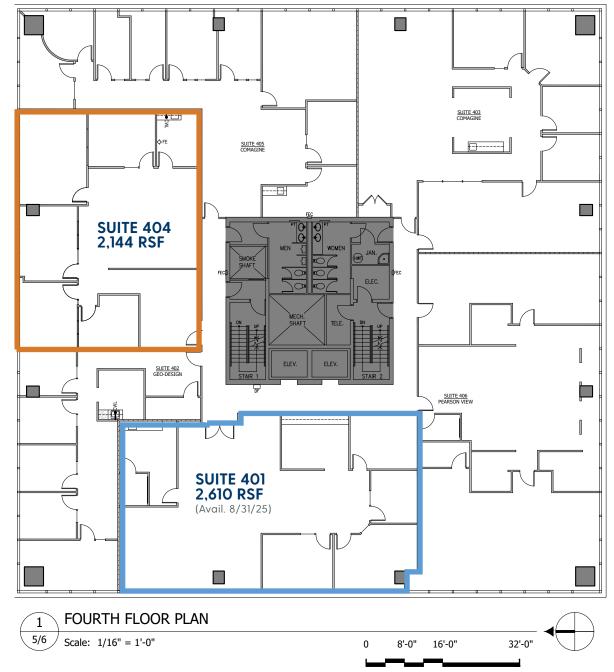

## NORTHWAY WEST | 4th Floor

| 4TH FLOOR                     | RSF   | RENT*      |
|-------------------------------|-------|------------|
| SUITE 401<br>(Avail. 8/31/25) | 2,610 | \$36.00/sf |
| SUITE 404                     | 2,144 | \$36.00/sf |

<sup>\*</sup>Fully Serviced with Base Year Expense Stop.