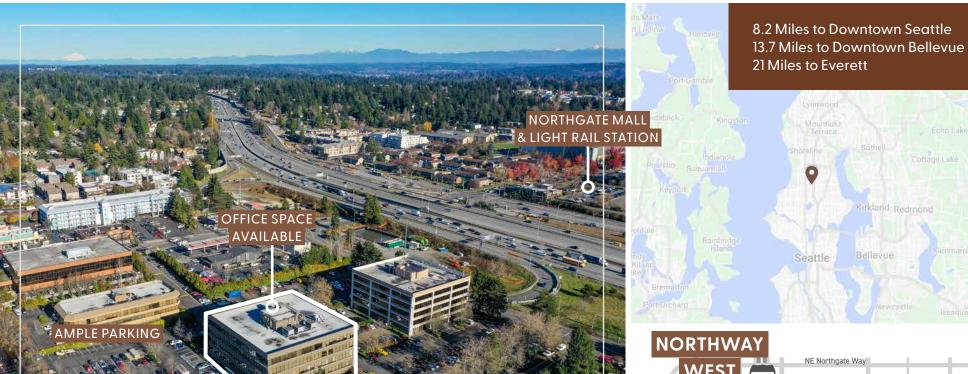

Photo Credit: North Seattle College

The Northgate neighborhood is a major residential and employment destination that continues to grow. With the completion of Sound Transit's Link light rail station and the John Lewis Memorial Bicycle/Pedestrian Bridge in 2021, the neighborhood is poised to become one of the region's most active transit hubs.

The Northgate Ped/Bike Bridge improves access to communities, thriving job and retail market, services, and opportunities on the east and west sides of I-5 in Northgate and Licton Springs. The new bridge spans roughly 1,900 feet over I-5, landing at North Seattle College on the west side and at 1st Ave NE and NE 100th St, near the Link Light Rail station, on the east side.

- » Located near Northgate Mall Redevelopment
- » A few blocks north of the new Northgate Pedestrian/Bike Bridge connecting to Northgate Mall and Northgate Light Rail Station
- » Adjacent to I-5 freeway for easy access into and out of Northgate
- » Link Light Rail Station opened this year
- » NHL Practice Facility, Kraken Iceplex, is opened at Northgate Mall with seating for over 1,000 spectators
- » Located within walking distance of UW Medicine Northwest Hospital and Northwest Outpatient Center