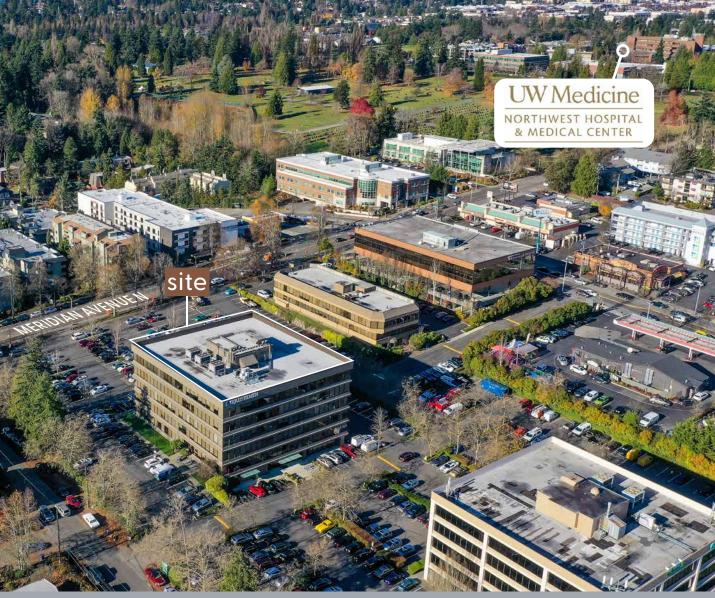

#### 10700 MERIDIAN AVE N SEATTLE. WA. 98133

- » Sweeping mountain and Puget Sound views
- » Class A office building with easy access to I-5.
- » Within a few blocks of the new Northgate Pedestrian/Bike Bridge over Interstate 5 (I-5) providing easy walking access to Northgate mall, restaurants, Kraken Community Iceplex, and the Northgate light rail station
- » Ample parking
- » Walk score (72) very walkable
- » Minutes from UW Medicine/Northwest Hospital

- » Located near Northgate Mall Redevelopment
- » A few blocks north of the new Northgate Pedestrian/Bike Bridge connecting to Northgate Mall and Northgate Light Rail Station
- » Adjacent to I-5 freeway for easy access into and out of Northgate
- » Link Light Rail Station opened this year
- » NHL Practice Facility, Kraken Iceplex, is opened at Northgate Mall with seating for over 1,000 spectators
- » Located within walking distance of UW Medicine Northwest Hospital and Northwest Outpatient Center