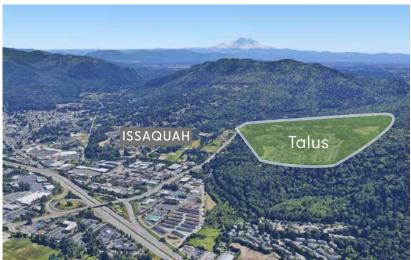

## **NEIGHBORHOOD**

Talus community is perched on scenic Cougar Mountain in Issaquah, WA, with nearby access to hundreds of acres of protected forestland and hiking trails. This 630-acre master-planned community combines the beauty of a nature setting and the convenience of easy access to freeway and arterials. This community is supported by Issaquah's excellent schools, services, retail and activities.