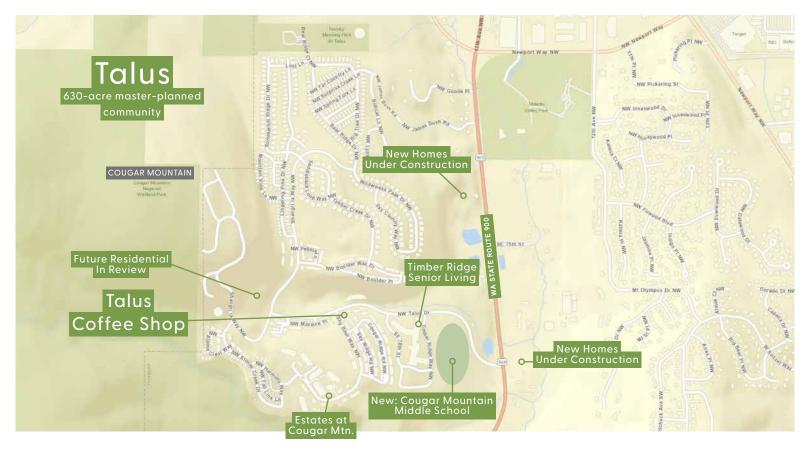

## **NEIGHBORHOOD**

Talus community is perched on scenic Cougar Mountain in Issaquah, WA, with nearby access to hundreds of acres of protected forestland and hiking trails. This 630-acre master-planned community combines the beauty of a nature setting and the convenience of easy access to freeway and arterials. This community is supported by Issaquah's excellent schools, services, retail and activities.

## **HIGHLIGHTS**

- » Turnkey Coffee Shop
- » ideal for coffee shop owner/operator. Landlord open to other uses.
- » A unique opportunity to lease a fully built out, exquisitely designed coffee shop. High end finishes, all plumbing, electrical set up for coffee shop.
- » Part of the distinguished Talus community, this commercial condominium is located on the main corner of the 5,000-resident community made up of residential homes, multi-family residential, senior living and a new Issaquah middle school.
- » Property located on the only street in and out of Talus for entire community (Talus Drive) and is the only food and beverage service available in the community.
- » Neighbors the Estates at Cougar Mountain apartment community.
- » Sits above Timber Ridge, a resort-style senior living community.
- » The new Cougar Mountain Middle School on Talus Drive serves 900 students in grades 6-8.