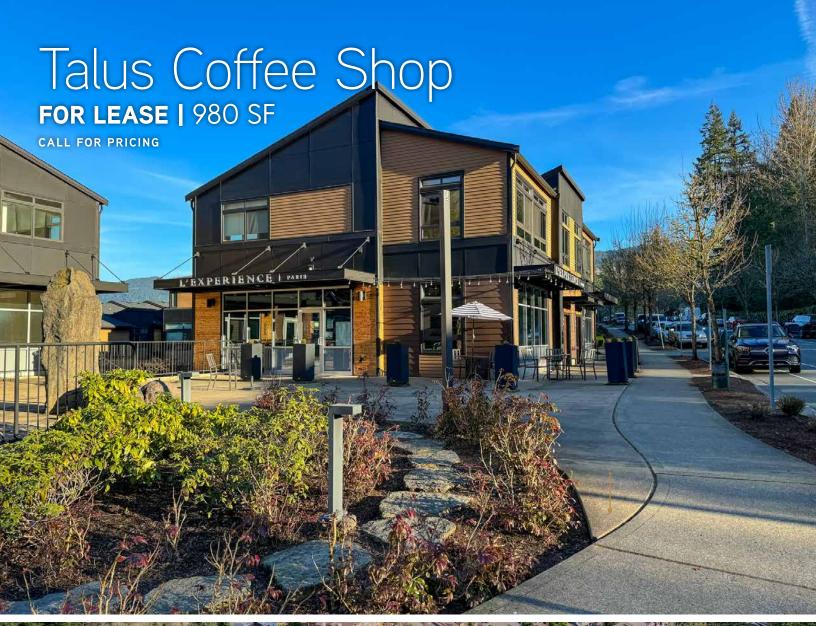

## TALUS COFFEE SHOP

188 NW SHY BEAR WAY STE B, ISSAQUAH, WA 98027

ALEX VLASKI

206.303.7327

alexv@jshproperties.com

ADDRESS 188 NW Shy Bear Way Ste b, Issaquah, WA 98027

SIZE 980 SF and outdoor patio seating space

RENT | Call for pricing.

## **HIGHLIGHTS**

- » Turnkey Coffee Shop
- » ideal for coffee shop owner/operator. Landlord open to other uses.
- » A unique opportunity to lease a fully built out, exquisitely designed coffee shop. High end finishes, all plumbing, electrical set up for coffee shop.
- » Part of the distinguished Talus community, this commercial condominium is located on the main corner of the 5,000-resident community made up of residential homes, multi-family residential, senior living and a new Issaquah middle school.
- » Property located on the only street in and out of Talus for entire community (Talus Drive) and is the only food and beverage service available in the community.
- » Neighbors the Estates at Cougar Mountain apartment community.
- » Sits above Timber Ridge, a resort-style senior living community.
- » The new Cougar Mountain Middle School on Talus Drive serves 900 students in grades 6-8.