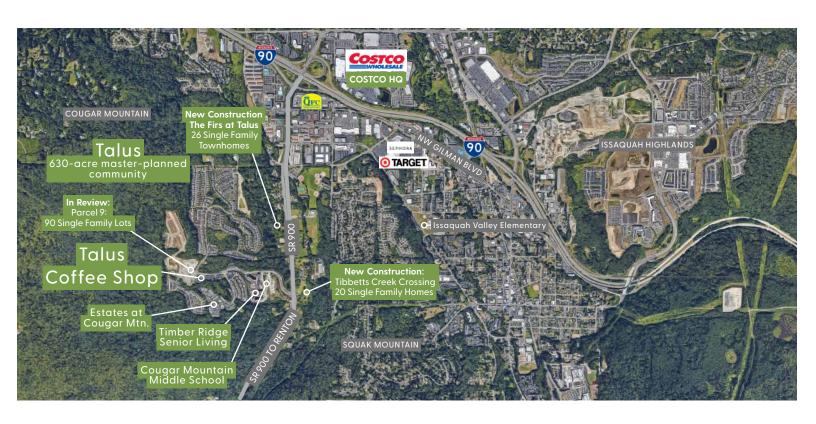

## **NEIGHBORHOOD**

Talus community is perched on scenic Cougar Mountain in Issaquah, WA, with nearby access to hundreds of acres of protected forestland and hiking trails. This 630-acre master-planned community combines the beauty of a nature setting and the convenience of easy access to freeway and arterials. This community is supported by Issaquah's excellent schools, services, retail and activities.

## **HIGHLIGHTS**

- » Turnkey Coffee Shop
- » ideal for coffee shop owner/operator. Landlord open to other uses.
- » A unique opportunity to lease a fully built out, exquisitely designed coffee shop. High end finishes, all plumbing, electrical set up for coffee shop.
- » Part of the distinguished Talus community, this commercial condominium is located on the main corner of the 5,000-resident community made up of residential homes, multi-family residential, senior living and a new Issaquah middle school.
- » Property located on the only street in and out of Talus for entire community (Talus Drive) and is the only food and beverage service available in the community.
- » Neighbors the Estates at Cougar Mountain apartment community.
- » Sits above Timber Ridge, a resort-style senior living community.
- » The new Cougar Mountain Middle School on Talus Drive serves 900 students in grades 6-8.