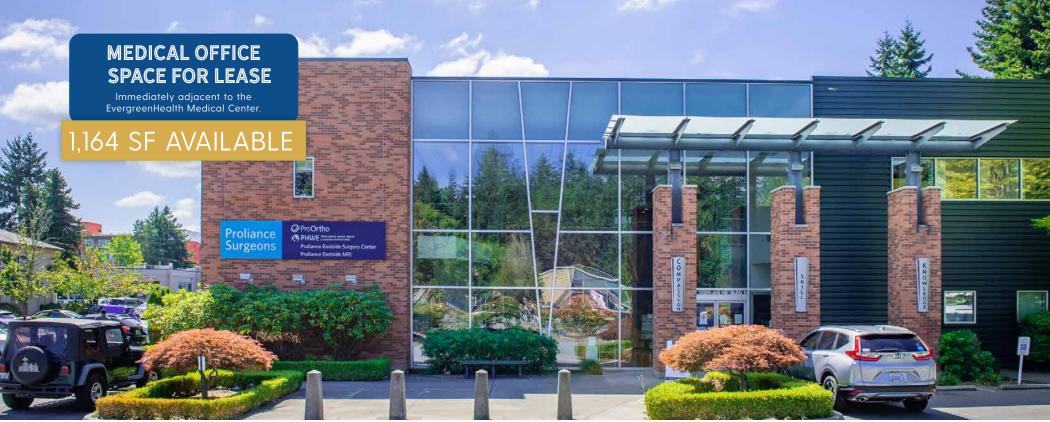

## Evergreen Professional Plaza

12911 120TH AVENUE NE | KIRKLAND, WA 98034

ALEX VLASKI

206.303.7327 alexv@jshproperties.com

## **EVERGREEN PROFESSIONAL PLAZA**

| AVAILABLE | SF       | ASKING RENT      |                            |
|-----------|----------|------------------|----------------------------|
| SUITE A50 | 1,164 SF | \$30.00/SF + NNN | NNN= Approx. \$11.00/sf/yr |

Strong lineup of regional medical professionals with excellent visibility and access. Superb location adjacent to Evergreen Hospital and Totem Lake Village

## Property Highlights

- » Located in Totem Lake in Kirkland, just off 1-405
- » Immediately adjacent to the EvergreenHealth Medical Center
- » Located in Kirkland's densely populated medical market
- » Neighbors to The Village at Totem Lake, anchored by Whole Foods
- » Eight buildings, consisting of 75,807 SF, built in 1972 and 2003