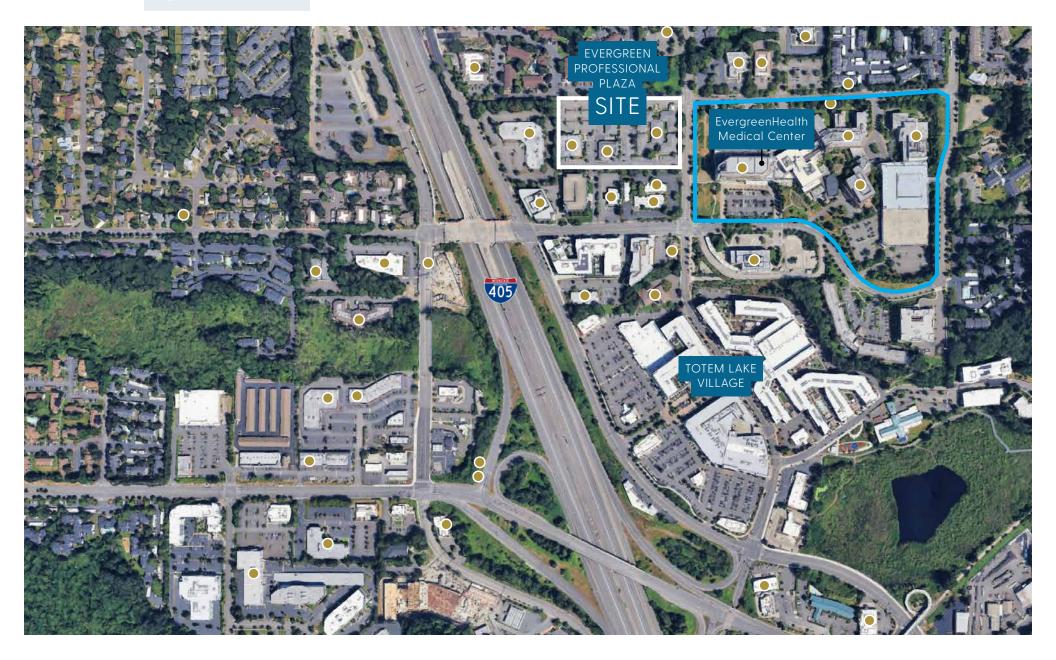

## Property Highlights

- » Located in Totem Lake in Kirkland, just off 1-405
- » Immediately adjacent to the EvergreenHealth Medical Center
- » Located in Kirkland's densely populated medical market
- » Neighbors to The Village at Totem Lake, anchored by Whole Foods
- » Eight buildings, consisting of 75,807 SF, built in 1972 and 2003

Located in the heart of Kirkland's densely populated medical market.