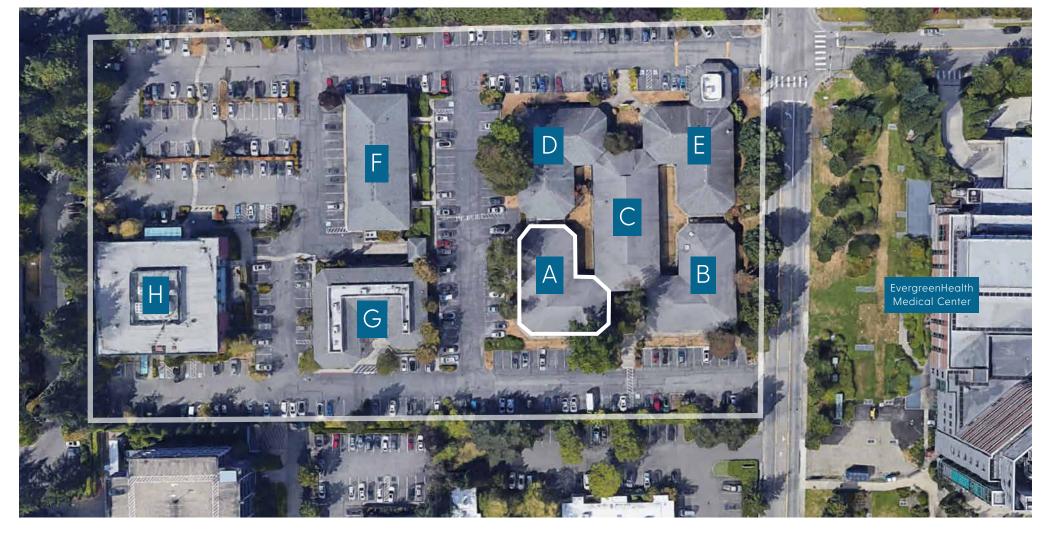

## Property Highlights

- » Located in Totem Lake in Kirkland, just off 1-405
- » Immediately adjacent to the EvergreenHealth Medical Center
- » Located in Kirkland's densely populated medical market
- » Neighbors to The Village at Totem Lake, anchored by Whole Foods
- » Eight buildings, consisting of 75,807 SF, built in 1972 and 2003