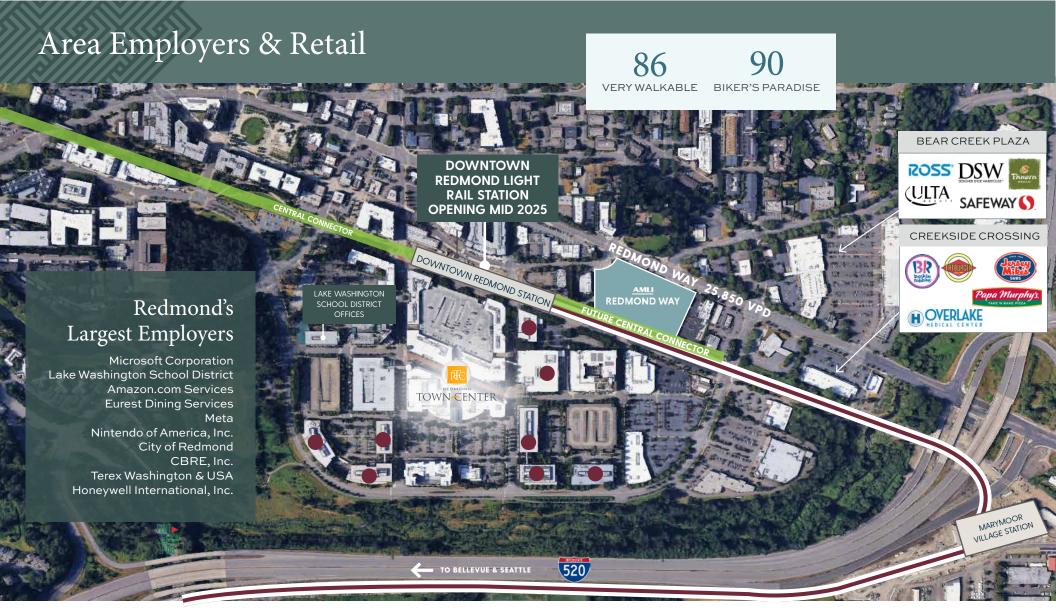

## AMLI REDMOND WAY

1,500 to 11,000 sf of new Class A retail available in the heart of Redmond

## Prime Retail/Restaurant Space Below 374 Luxury Apartments in Downtown Redmond

This unrivaled location provides close proximity to Redmond Town Center, Downtown Redmond Rail Station, Microsoft HQ

Microsoft, Amazon and Crowdstrike corporate offices within walking distance Located near intersection of Highway 520 and Redmond Way with 25k vehicles per day

Steps from Downtown Light Rail Station

Connects to Sammammish River Trail via Central Connector

374 Residential Units Onsite

Dedicated Visitor Parking

Built-in Grease Shafts Available

Patio Seating Available