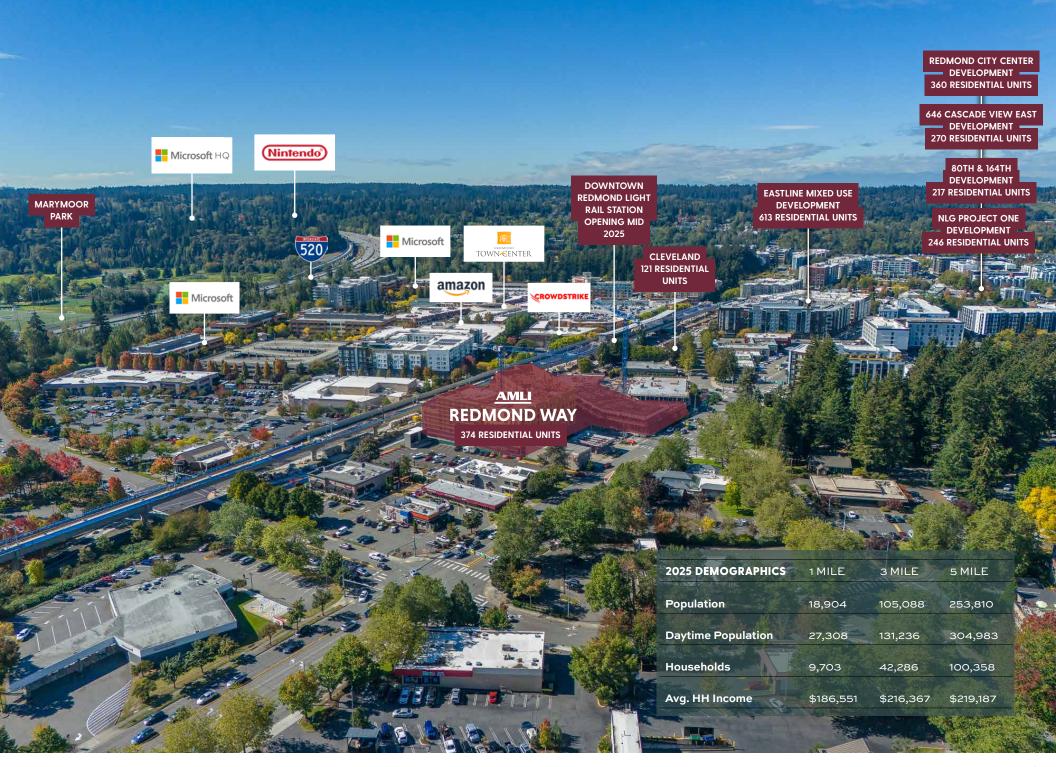

## AMLI REDMOND WAY

1,500 to 11,000 sf of new Class A retail available in the heart of Redmond

## Prime Retail/Restaurant Space Below 374 Luxury Apartments in Downtown Redmond

This unrivaled location provides close proximity to Redmond Town Center, Downtown Redmond Rail Station, Microsoft HQ

Microsoft, Amazon and Crowdstrike corporate offices within walking distance Located near intersection of Highway 520 and Redmond Way with 25k vehicles per day

Steps from Downtown Light Rail Station

Connects to Sammammish River Trail via Central Connector

374 Residential Units Onsite

Dedicated Visitor Parking

Built-in Grease Shafts Available

Patio Seating Available

AREA RETAIL & HOTELS