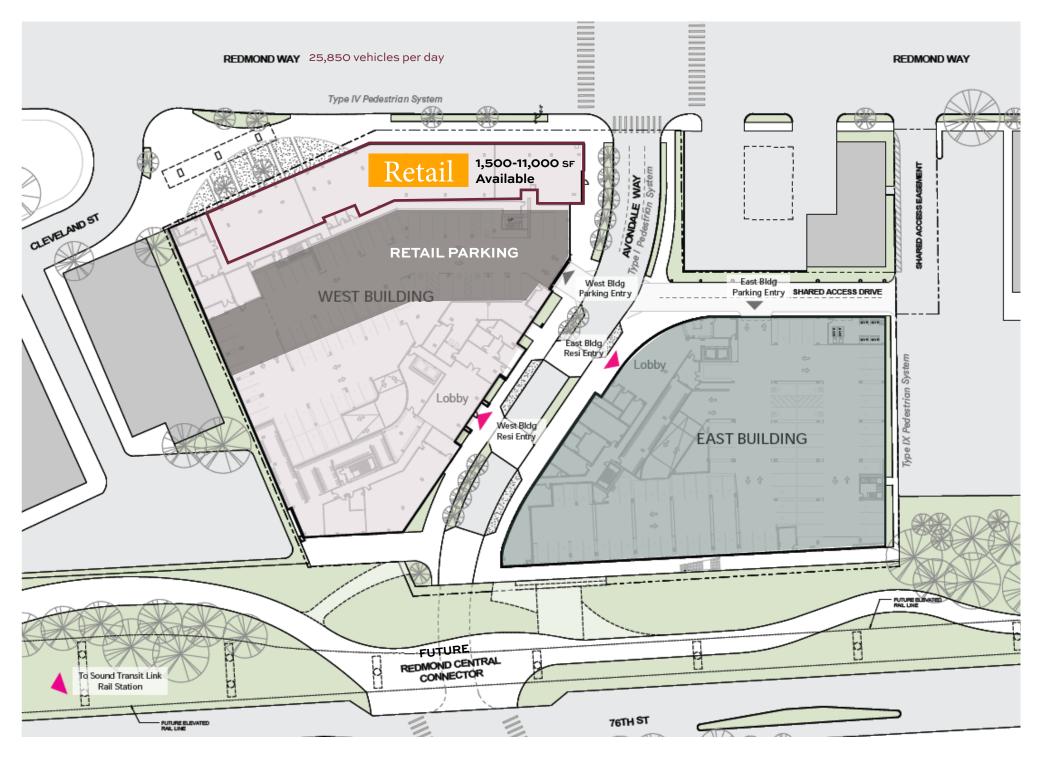

## AMLI REDMOND WAY

1,500 to 11,000 sf of new Class A retail available in the heart of Redmond

## Prime Retail/Restaurant Space Below 374 Luxury Apartments in Downtown Redmond

This unrivaled location provides close proximity to Redmond Town Center, Downtown Redmond Rail Station, Microsoft HQ

Microsoft, Amazon and Crowdstrike corporate offices within walking distance Located near intersection of Highway 520 and Redmond Way with 25k vehicles per day

Steps from Downtown Light Rail Station

Connects to Sammammish River Trail via Central Connector

374 Residential Units Onsite

Dedicated Visitor Parking

Built-in Grease Shafts Available

Patio Seating Available