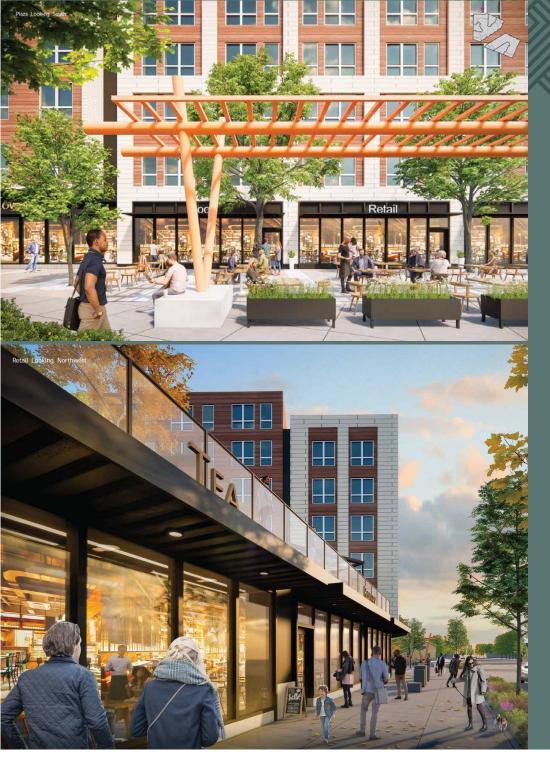

Steps from Downtown Light Rail Station

Connects to Sammammish River Trail via Central Connector

374 Residential Units Onsite

Dedicated Visitor Parking

Built-in Grease Shafts Available

Patio Seating Available