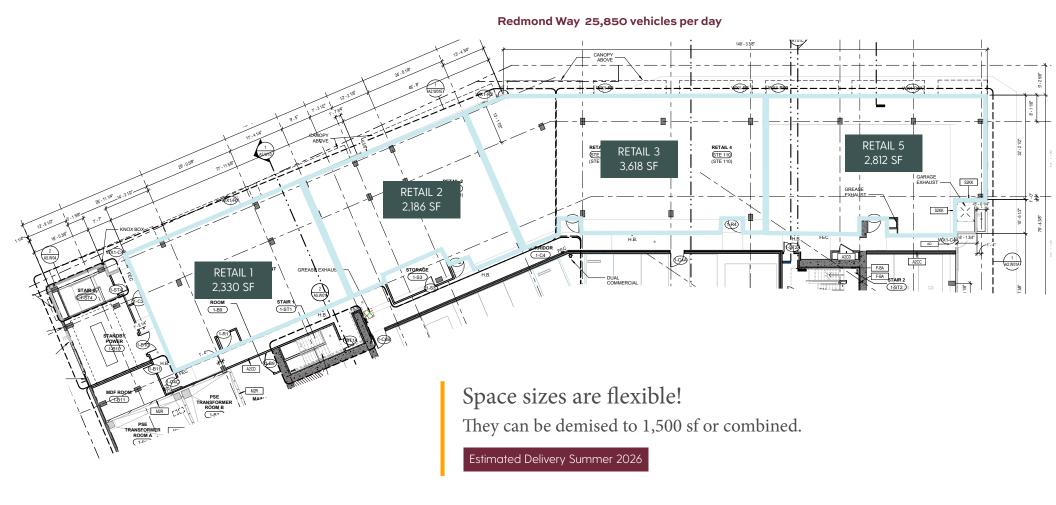

## Proposed Demising Plan (Subject to Change)

| AVAILABLE RETAIL | RSF   | RATE           | NOTES                                    |
|------------------|-------|----------------|------------------------------------------|
| RETAIL1          | 2,330 | Call for rates | Restaurant - Type I venting available    |
| RETAIL 2         | 2,186 | Call for rates | Open to most retail use types, demisable |
| RETAIL 3         | 3,618 | Call for rates | Open to most retail use types, demisable |
| RETAIL 5         | 2,812 | Call for rates | Restaurant - Type I venting available    |