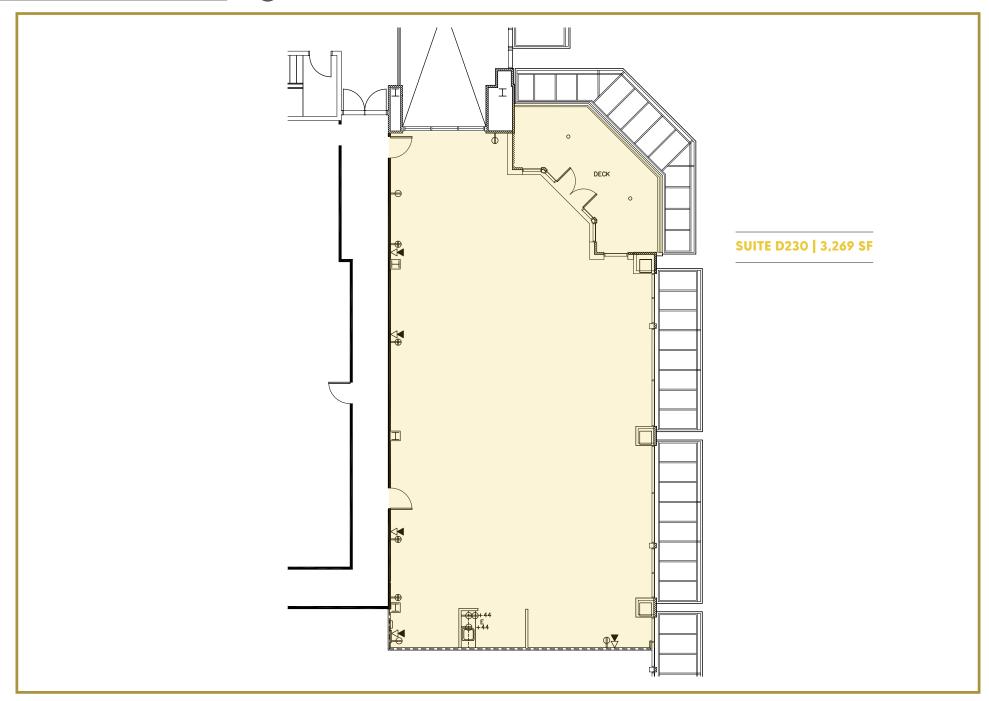

## 7525 166TH AVE NE REDMOND, WA 98052

OPERATING EXPENSES \$ 1.20/SF Approximate janitorial and water billed

directly to Tenant

PARKING Free, plentiful parking

AMENTIES Over 120 retailers, restaurants, fitness, and three hotels

MANAGEMENT On-site management and 24/7 security

Redmond Town Center is an open-air urban village featuring two levels of office and retail, with over 120 stores, restaurants, healthcare, fitness, entertainment, and three hotels. Located just off of SR-520 approximately 12 miles from Seattle, 8 miles NE of Bellevue and just over 2 miles from Microsoft's World Headquarters Campus. Featuring a strong daytime employment base which includes Microsoft, AT&T, and Amazon.