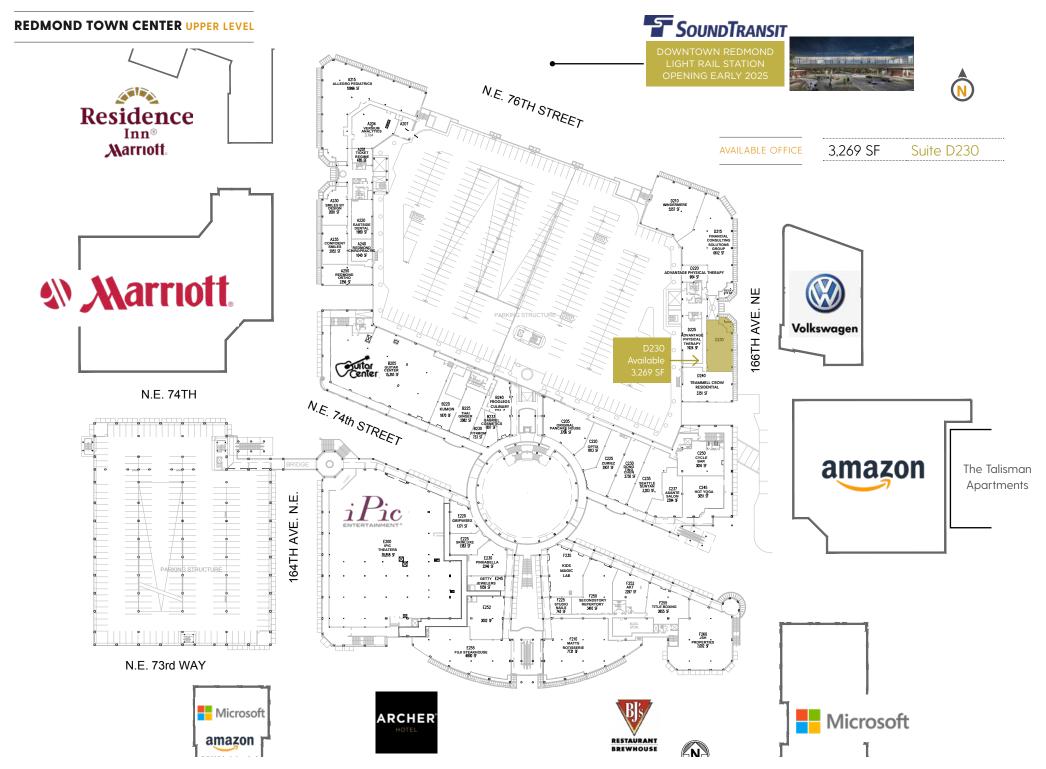

## 7525 166TH AVE NE REDMOND, WA 98052

OPERATING EXPENSES \$ 1.20/SF Approximate janitorial and water billed

directly to Tenant

PARKING Free, plentiful parking

AMENTIES Over 120 retailers, restaurants, fitness, and three hotels

MANAGEMENT On-site management and 24/7 security

Redmond Town Center is an open-air urban village featuring two levels of office and retail, with over 120 stores, restaurants, healthcare, fitness, entertainment, and three hotels. Located just off of SR-520 approximately 12 miles from Seattle, 8 miles NE of Bellevue and just over 2 miles from Microsoft's World Headquarters Campus. Featuring a strong daytime employment base which includes Microsoft, AT&T, and Amazon.