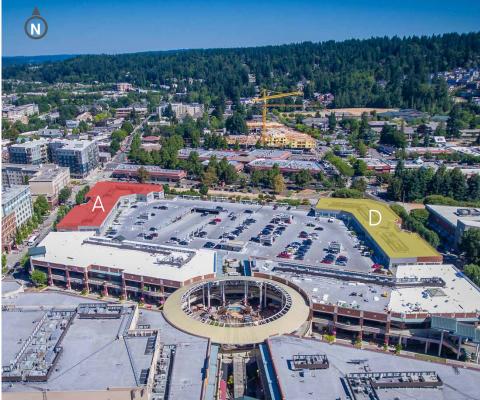

## 7525 166TH AVE NE REDMOND, WA 98052

OPERATING EXPENSES \$ 1.20/SF Approximate janitorial and water billed

directly to Tenant

PARKING Free, plentiful parking

AMENTIES Over 120 retailers, restaurants, fitness, and three hotels

MANAGEMENT On-site management and 24/7 security

Redmond Town Center is an open-air urban village featuring two levels of office and retail, with over 120 stores, restaurants, healthcare, fitness, entertainment, and three hotels. Located just off of SR-520 approximately 12 miles from Seattle, 8 miles NE of Bellevue and just over 2 miles from Microsoft's World Headquarters Campus. Featuring a strong daytime employment base which includes Microsoft, AT&T, and Amazon.