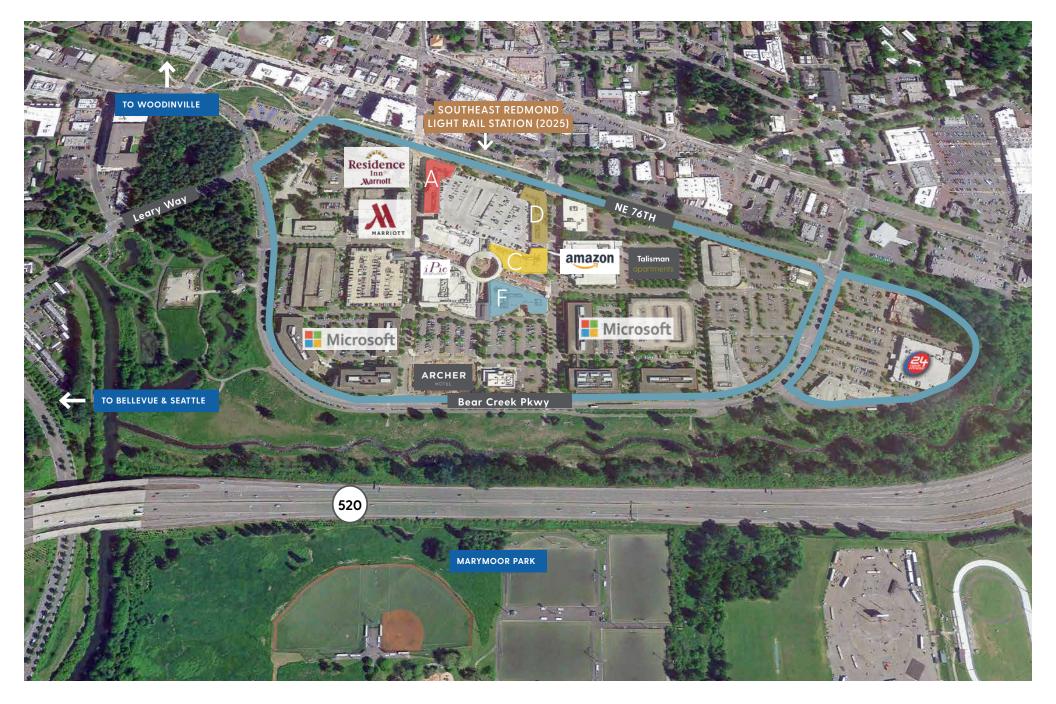

MANAGEMENT On-site management and 24/7 security

Redmond Town Center is an open-air urban village featuring two levels of office and retail, with over 120 stores, restaurants, healthcare, fitness, entertainment, and three hotels. Located just off of SR-520 approximately 12 miles from Seattle, 8 miles NE of Bellevue and just over 2 miles from Microsoft's World Headquarters Campus. Featuring a strong daytime employment base which includes Microsoft, AT&T, and Amazon.