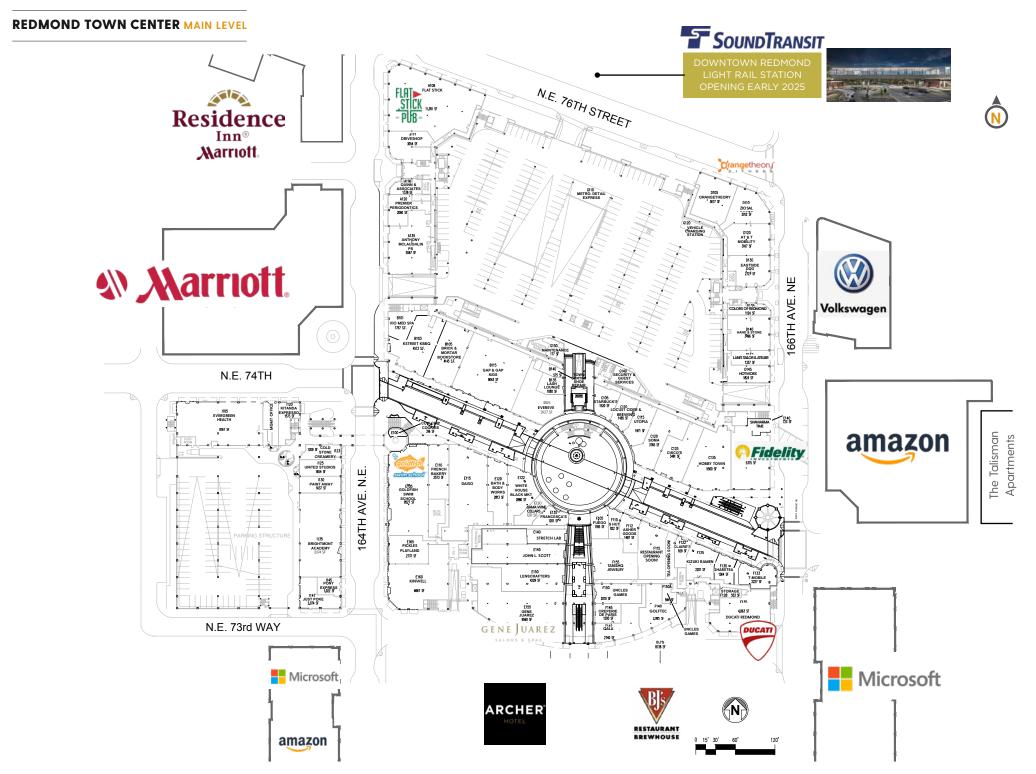

## 7525 166TH AVE NE REDMOND, WA 98052

OPERATING EXPENSES \$ 1.20/SF Approximate janitorial and water billed

directly to Tenant

PARKING Free, plentiful parking

AMENTIES Over 120 retailers, restaurants, fitness, and three hotels

MANAGEMENT On-site management and 24/7 security

Redmond Town Center is an open-air urban village featuring two levels of office and retail, with over 120 stores, restaurants, healthcare, fitness, entertainment, and three hotels. Located just off of SR-520 approximately 12 miles from Seattle, 8 miles NE of Bellevue and just over 2 miles from Microsoft's World Headquarters Campus. Featuring a strong daytime employment base which includes Microsoft, AT&T, and Amazon.