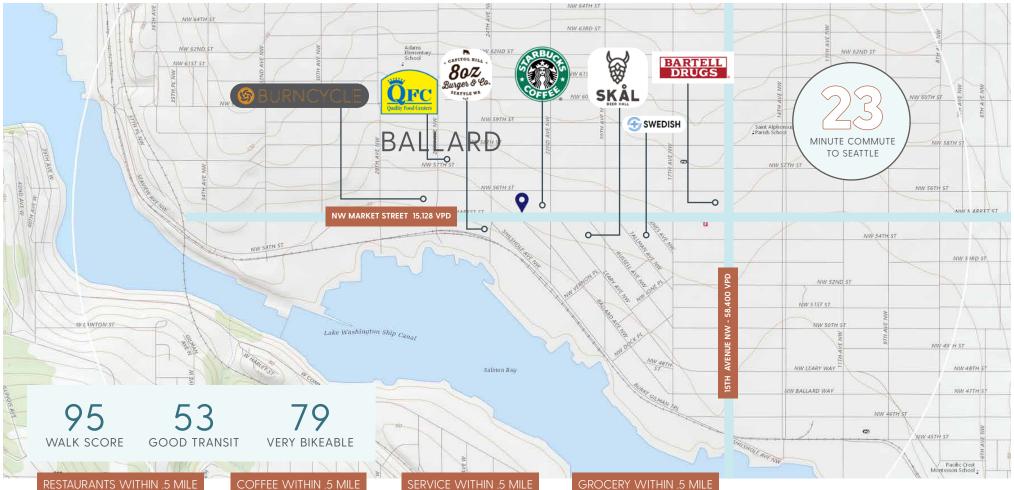

NW MARKET STREET

Ballard is an urban village located just 5 miles North of Downtown Seattle. A hub of Seattle's maritime industry, Ballard is home to the Hiram M. Chittenden Locks and Shilshole Marina. The very walkable Market Street in Ballard serves as the neighborhood's business district, and you'll find the sidewalks lined with red brick storefronts and galleries. The Ballard Farmers Market runs along the historic cobblestone stretch of Ballard Avenue NW to NW Market Street.

## **RESTAURANTS WITHIN .5 MILE**

Sen Noodle Bar Pestle Rock India Bistro Chili Baby Japanese Fusion Pho Big Bowl The Matador Ann's Teriyaki **Hotel Albatross** Ann's Korean BBQ Seattle Food Truck Poke Lover Ocho Hood Famous Bakeshop La Carta Oaxaca 8oz Burger & Co

Savour Starbucks Ballard Coffee Werks Miro Tea Cupcake Royal Salt and Sugar Cafe & Bakery D'Ambrosio Gelato Fresh Flours The Other Coast Cafe Bauhaus Achored Ship Coffee Bar Caffe Fiore

## SERVICE WITHIN .5 MILE

Mountain Pacific Bank Mobile Service in Seattle Banner Bank People's United Bank Bartell Drugs Puget Sound Bank Verity Credit Union First Mutual Bank Homestreet Bank Ballard Plaza Pharmacy Washington Federal Ballard Hardware & Supply Swedish Hospital

QFC Ballard Sunday Farmer's Market **Ballard Market** Trader Joe's Top Banana New Season's Market Fred Meyer Grocery The Fresh Fish Co.