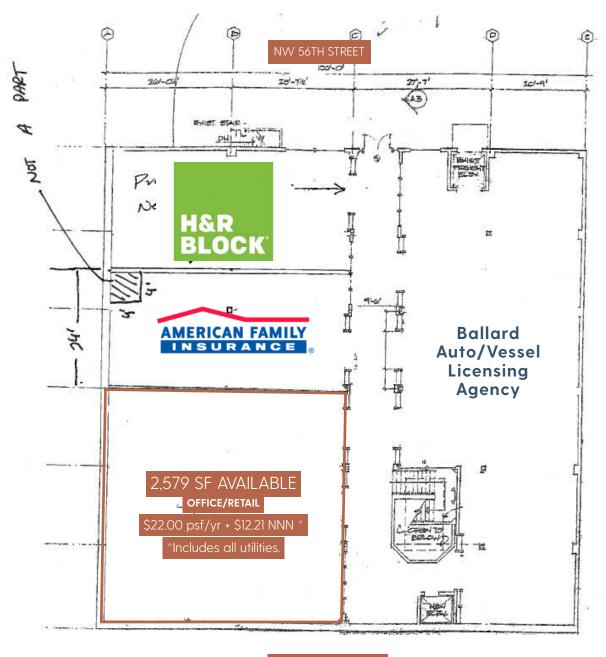

### Adjacent Suite

ASSUMED WALL THICKNESS (TYP.)

- Signage available.
- 30 + Pay to Park Stalls in the rear of building owned by Republic Parking
- Existing offices, conference room and reception area
- \*NNN" \$12.21 Includes all utilities.