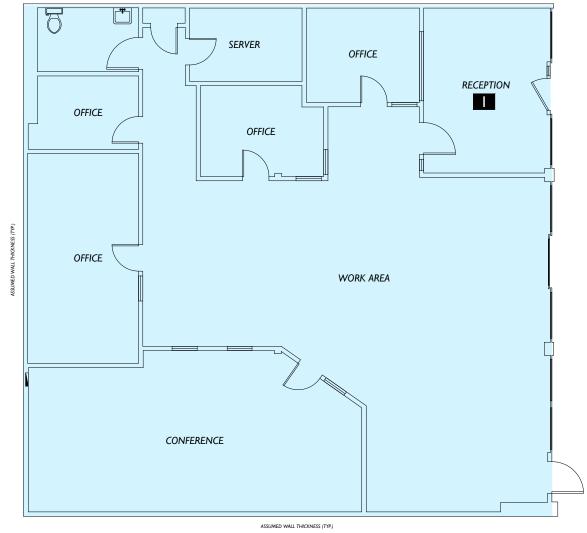

### Adjacent Suite

ASSUMED WALL THICKNESS (TYP.)

- Signage available.
- 30 + Pay to Park Stalls in the rear of building owned by Republic Parking
- Existing offices, conference room and reception area
- \*NNN" \$12.21 Includes all utilities.