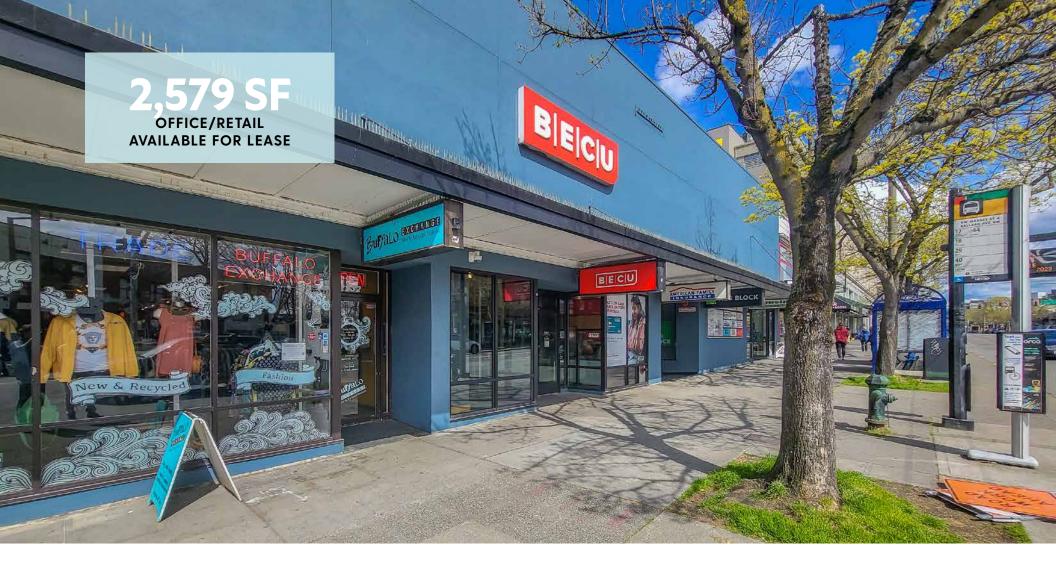

# **Ballard Square**

OFFICE/RETAIL FOR LEASE
2232 NW MARKET STREET | SEATTLE, WA 98107

2,579 SF office/retail space available for lease at Ballard Square! Located on Market Street in Ballard's bustling Business District. Five miles north of Downtown Seattle and within walking distance to restaurants, cafes, services and retail.