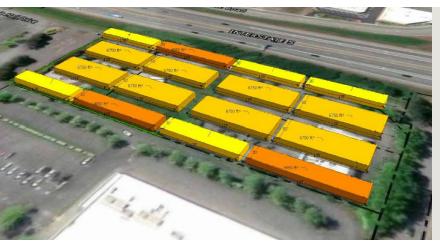

## SELF STORAGE CONCEPTS

4,01 Acres
MUC-2 ZONING
(Mixed Use Commercial)

SINGLE STORY SELF STORAGE OPTION (~89,100 sf)

SINGLE STORY SELF STORAGE W/ EXISTING RESTAURANT OPTION (~30,350 sf + Restaurant & Parking)

MULTI STORY SELF STORAGE OPTION (~106,109 sf, 3-story + Restaurant & Parking)