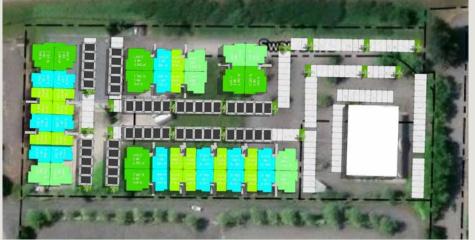

### WALK UP MULTI-FAMILY CONCEPTS

4,01 Acres
MUC-2 ZONING
(Mixed Use Commercial)

WALK UP MULTI-FAMILY OPTION (~120 Units)

WALK UP MULTI-FAMILY WITH EXISTING RESTAURANT OPTION (~96 Units)