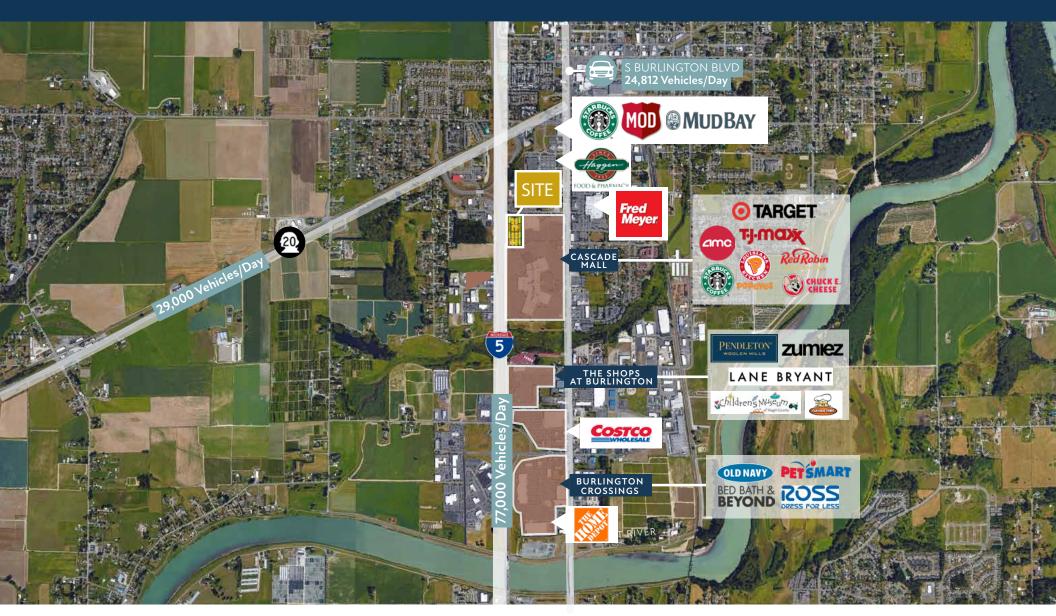

### **EXECUTIVE SUMMARY**

This prime development site is strategically located in the heart of Burlington's retail core, offering excellent visibility from Interstate 5, with approximately 77,000 vehicles passing by daily. The site features a monument sign opportunity and provides convenient access to both Interstate 5 and State Route 20, ensuring exceptional connectivity for businesses.

### **BURLINGTON**

Located near the intersection of Interstate 5 and State Route 20, Burlington's growing retail market is approaching \$1 billion in annual sales. Burlington is home to more than 43,292 jobs within a 10-mile radius. Major employment sectors in Burlington include retail, manufacturing, and government.