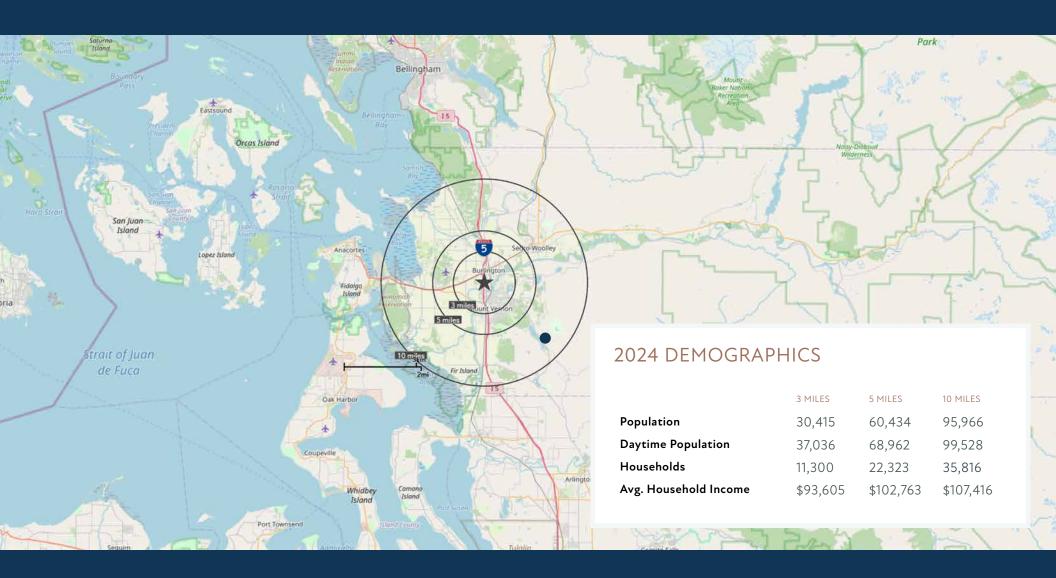

### **BURLINGTON**

Located near the intersection of Interstate 5 and State Route 20, Burlington's growing retail market is approaching \$1 billion in annual sales. Burlington is home to more than 43,292 jobs within a 10-mile radius. Major employment sectors in Burlington include retail, manufacturing, and government.

## **SKAGIT COUNTY**

Burlington is centrally located between Seattle and Vancouver, B.C. Burlington is the "hub" of commerce and industry in the Skagit Valley with more than 3,896 businesses within a 10 mile radius.