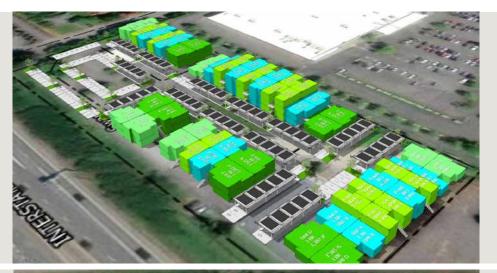

### WALK UP MULTI-FAMILY CONCEPTS

4,01 Acres
MUC-2 ZONING
(Mixed Use Commercial)

WALK UP MULTI-FAMILY OPTION (~120 Units)

WALK UP MULTI-FAMILY WITH EXISTING RESTAURANT OPTION (~96 Units)