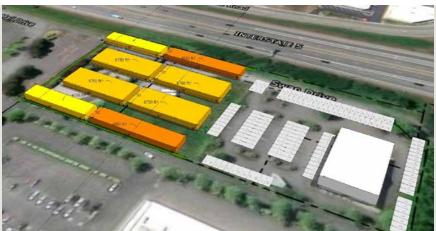

## SELF STORAGE CONCEPTS

4,01 Acres
MUC-2 ZONING
(Mixed Use Commercial)

SINGLE STORY SELF STORAGE OPTION (~89,100 sf)

SINGLE STORY SELF STORAGE W/ EXISTING RESTAURANT OPTION (~30,350 sf + Restaurant & Parking)