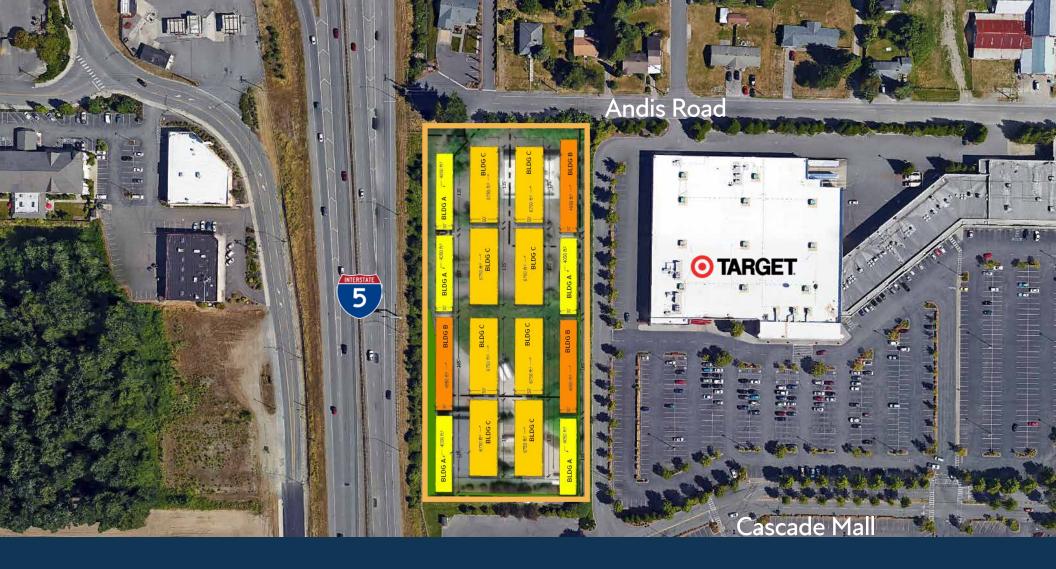

## SELF STORAGE CONCEPTS

4,01 Acres
MUC-2 ZONING
(Mixed Use Commercial)

SINGLE STORY SELF STORAGE OPTION (~89,100 sf)

SINGLE STORY SELF STORAGE W/ EXISTING RESTAURANT OPTION (~30,350 sf + Restaurant & Parking)

MULTI STORY SELF STORAGE OPTION (~106,109 sf, 3-story + Restaurant & Parking)

### WALK UP MULTI-FAMILY CONCEPTS

4,01 Acres
MUC-2 ZONING
(Mixed Use Commercial)

WALK UP MULTI-FAMILY OPTION (~120 Units)

WALK UP MULTI-FAMILY WITH EXISTING RESTAURANT OPTION (~96 Units)