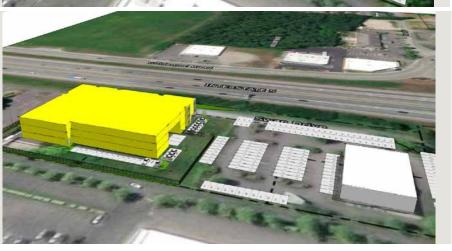

## SELF STORAGE CONCEPTS

4,01 Acres
MUC-2 ZONING
(Mixed Use Commercial)

SINGLE STORY SELF STORAGE OPTION (~89,100 sf)

SINGLE STORY SELF STORAGE W/ EXISTING RESTAURANT OPTION (~30,350 sf + Restaurant & Parking)

MULTI STORY SELF STORAGE OPTION (~106,109 sf, 3-story + Restaurant & Parking)