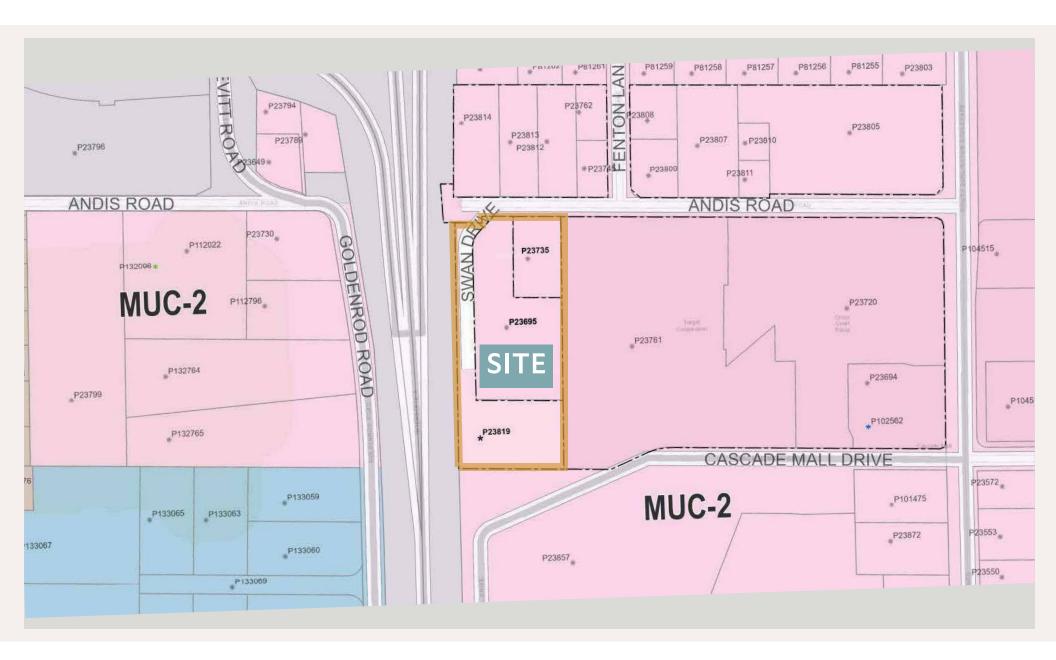

# PROPERTY DETAILS

MASSING STUDY AVAILABLE

PARCEL 23735 OUTBACK RESTAURANT

Site Address 436 ANDIS ROAD

**Total Area** 6,228 SF

**Acres** 0.60

PARCEL 23695 UNDEVELOPED LAND

Site Address 478 ANDIS RD

**Acres** 1.86

PARCEL 23819 GREAT FLOORS PARCEL

Site Address 1250 SWAN DRIVE

Total Area 10,608 SF

**Acres** 1.55

TOTAL THREE PARCELS

**ACRES SF** 4.013

LAND SF 174 814 SF