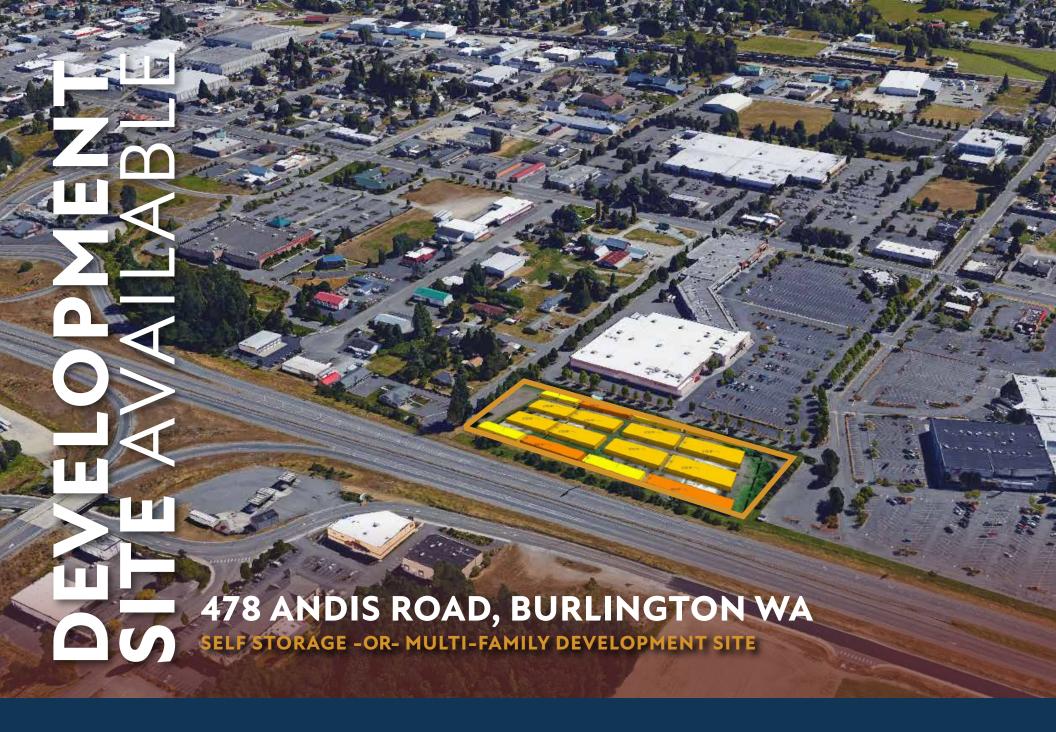

### **EXECUTIVE SUMMARY**

This prime development site is strategically located in the heart of Burlington's retail core, offering excellent visibility from Interstate 5, with approximately 77,000 vehicles passing by daily. The site features a monument sign opportunity and provides convenient access to both Interstate 5 and State Route 20, ensuring exceptional connectivity for businesses.