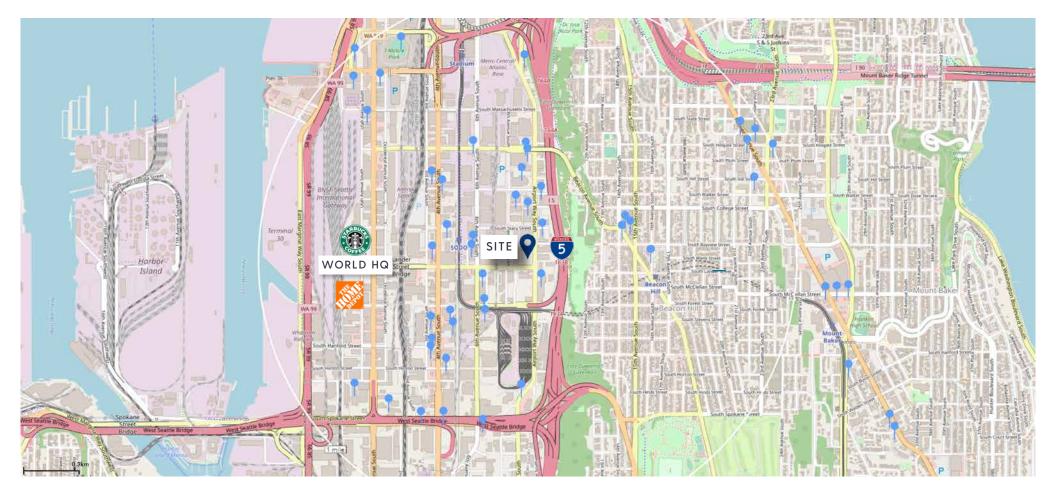

LOCATED SOUTH OF DOWNTOWN (SODO)
RARE CORNER LOT WITH UTILITIES IN PLACE
ONE BLOCK NORTH OF I-5 FREEWAY OFFRAMP
TWO BLOCKS NORTH OF I-5 FREEWAY ONRAMP
SIX BLOCKS FROM STARBUCKS HEADQUARTERS