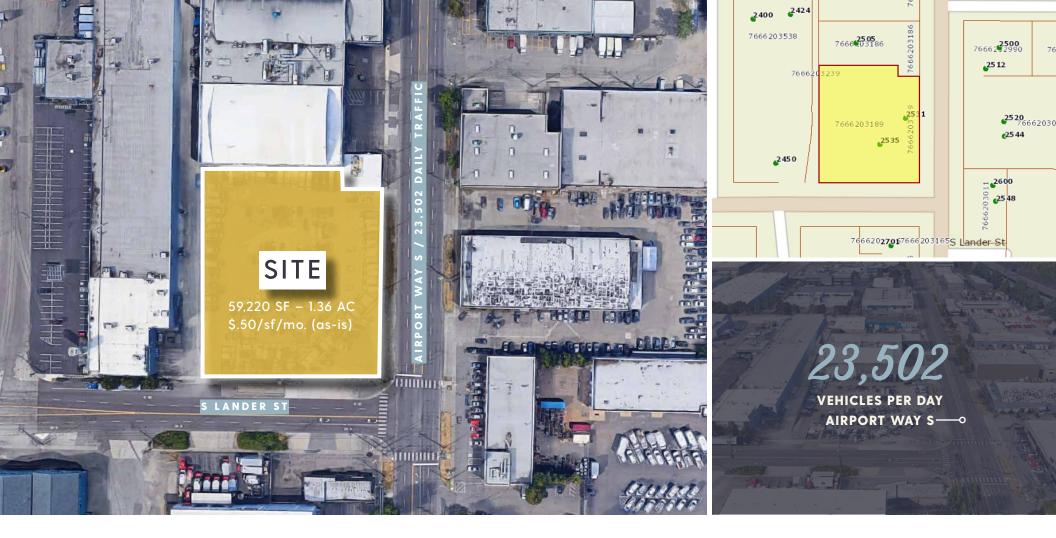

## sodo LAND FOR LEASE 1.36 Acres Airport Way S Property

2535 AIRPORT WAY S SEATTLE WA 98134

Rare Last Mile fully fenced and paved yard in SODO, 1 mile to I-5 and 2 miles to Seattle CBD.

ADDRESS 2535 Airport Way S Seattle, WA 98134

LEASE RATE \$.50/sf/month + NNN (as-is)

LAND SF 59.220 SF - 1.36 AC

ZONING IG2 U/85

<u>SEATTLE DCI -</u> SEATTLE'S INDUSTRIAL ZONES SUMMARY

> ERNIE VELTON erniev@jshproperties.com (425) 283-5471

REESE VELTON reesev@jshproperties.com (425) 283-5484

LOCATED SOUTH OF DOWNTOWN (SODO)
RARE CORNER LOT WITH UTILITIES IN PLACE
ONE BLOCK NORTH OF I-5 FREEWAY OFFRAMP
TWO BLOCKS NORTH OF I-5 FREEWAY ONRAMP
SIX BLOCKS FROM STARBUCKS HEADQUARTERS