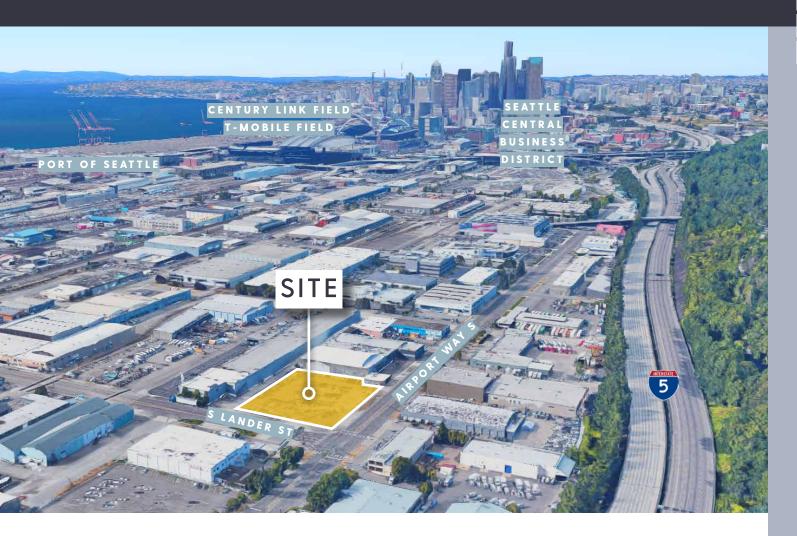

## sodo LAND FOR LEASE 1.36 Acres Airport Way S Property

2535 AIRPORT WAY S SEATTLE WA 98134

Rare Last Mile fully fenced and paved yard in SODO, 1 mile to I-5 and 2 miles to Seattle CBD.

ADDRESS 2535 Airport Way S Seattle, WA 98134

LOCATED SOUTH OF DOWNTOWN (SODO)
RARE CORNER LOT WITH UTILITIES IN PLACE
ONE BLOCK NORTH OF I-5 FREEWAY OFFRAMP
TWO BLOCKS NORTH OF I-5 FREEWAY ONRAMP
SIX BLOCKS FROM STARBUCKS HEADQUARTERS