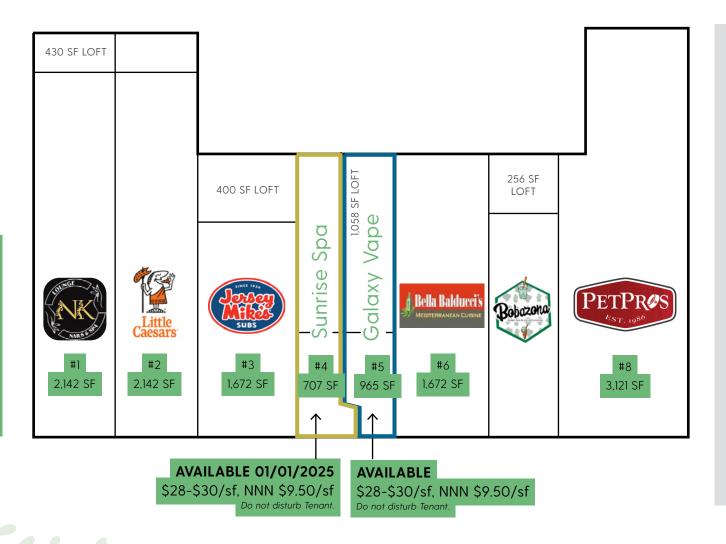

Signage Available

| Anchor | Ben Franklin                     |  |  |
|--------|----------------------------------|--|--|
| #1     | NK Nail Lounge                   |  |  |
| #2     | Little Caesar's                  |  |  |
| #3     | Jersey Mike's                    |  |  |
| #4     | Sunrise Spa - Available 01/01/25 |  |  |
| #5     | Galaxy Vape - Available          |  |  |
| #6     | Bella Balducci                   |  |  |
| #7     | Bobazona                         |  |  |
| #8     | Pet Pros                         |  |  |
| Anchor | Safeway                          |  |  |
| Pad    | Wells Fargo                      |  |  |
| Pad    | McDonals                         |  |  |
| Pad    | KFC                              |  |  |
|        | Wild Birds Unlimited             |  |  |
|        | Elite Lock & Safe                |  |  |
|        | Whitfield's Auto Licensing       |  |  |
|        | Pet Shop                         |  |  |
|        | Sky Valley Dance Center          |  |  |
|        | Fusion Diner                     |  |  |
|        | Shell                            |  |  |

## Monroe Center

19551 STATE ROUTE 2, MONROE, WASHINGTON, 98272

Alex Vlaski 425-505-2700 alexv@jshproperties.com RETAIL AVAILABLE 707-1,672 SF \*Spaces can be combined or leased individually.

Spaces can be combined or leased individually.