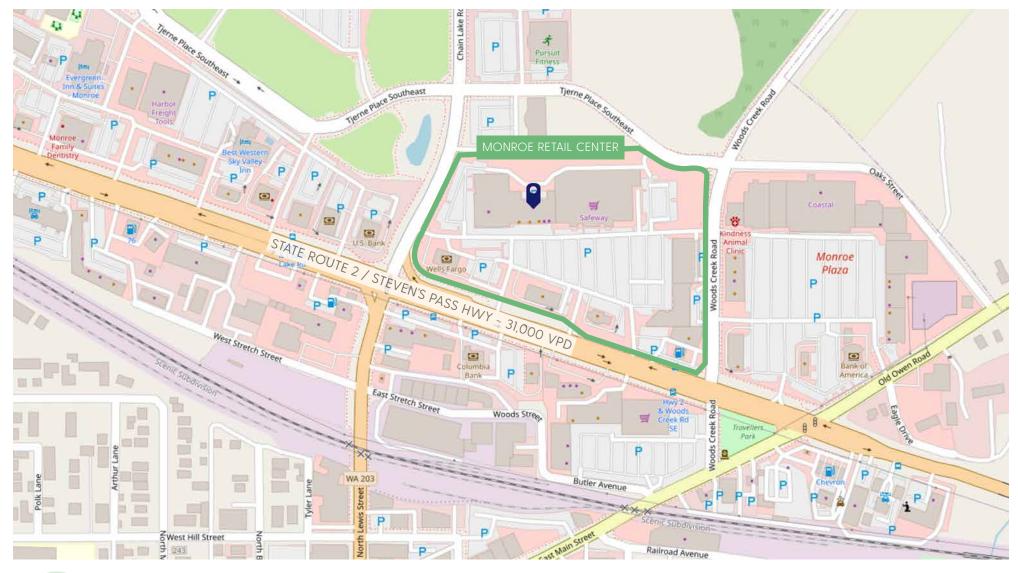

## Property Highlights

- · Anchored by Safeway, Ben Franklin, McDonalds, Wells Fargo & KFC
- $\cdot\,$  Neighborhood center with excellent visibility and access.
- $\cdot\,$  Over 31,000 cars per day on State Route 2 / Steven's Pass Hwy
- · Opportunity for Pylon sign placement.

## 31,000 VPD - STEVEN'S PASS HWY

Anchored by Safeway, Ben Franklin, McDonalds, and KFC with excellent visibility and access. Located in the heart of Monroe, projected to grow 7.2% in population by 2026.