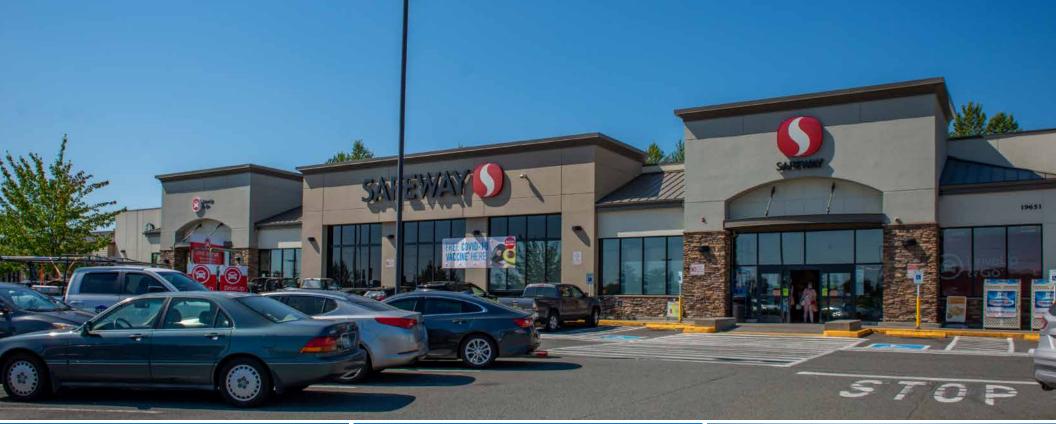

## Property Highlights

- · Anchored by Safeway, Ben Franklin, McDonalds, Wells Fargo & KFC
- $\cdot\,$  Neighborhood center with excellent visibility and access.
- $\cdot\,$  Over 31,000 cars per day on State Route 2 / Steven's Pass Hwy
- · Opportunity for Pylon sign placement.

## 31,000 VPD - STEVEN'S PASS HWY

Anchored by Safeway, Ben Franklin, McDonalds, and KFC with excellent visibility and access. Located in the heart of Monroe, projected to grow 7.2% in population by 2026.