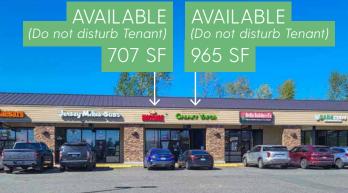

## Monroe Center

19551 STATE ROUTE 2, MONROE, WASHINGTON, 98272

Alex Vlaski 425-505-2700 alexv@jshproperties.com RETAIL AVAILABLE 707-1,672 SF \*Spaces can be combined or leased individually.

Spaces can be combined or leased individually.