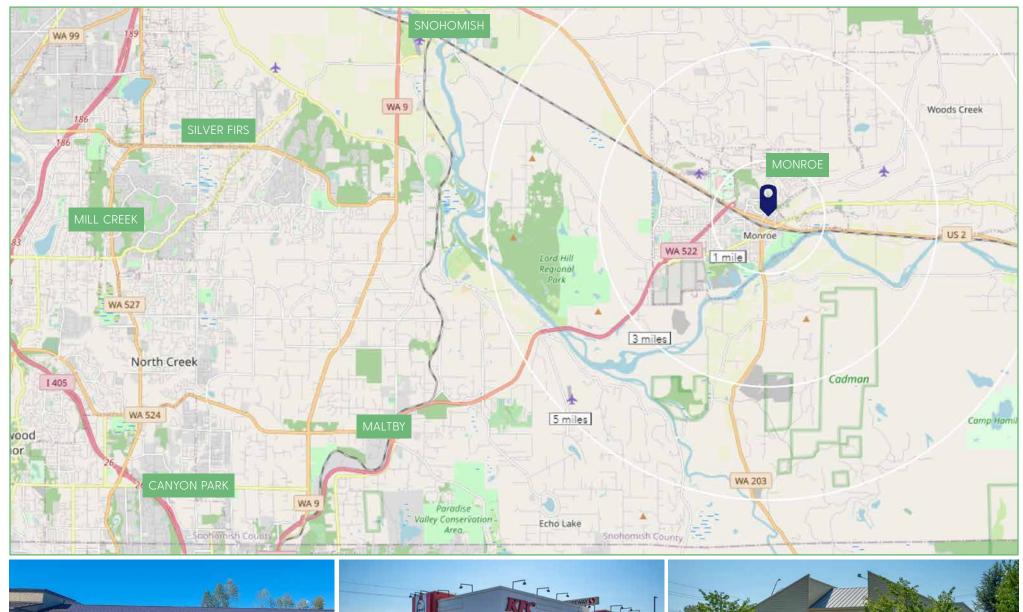

limited             |  |  |
|        | Elite Lock & Safe                |  |  |
|        | Whitfield's Auto Licensing       |  |  |
|        | Pet Shop                         |  |  |
|        | Sky Valley Dance Center          |  |  |
|        | Fusion Diner                     |  |  |
|        | Shell                            |  |  |

Spaces can be combined or leased individually.

## 31,000 VPD - STEVEN'S PASS HWY

Anchored by Safeway, Ben Franklin, McDonalds, and KFC with excellent visibility and access. Located in the heart of Monroe, projected to grow 7.2% in population by 2026.















Vehicles per Day State Route 2



 $Average\ Household\ Income$ 3 Mile Radius



2021 Average Family Size 3-Mile Radius



Median Age 1-Mile Radius

## **MONROE RETAIL CENTER REGIONAL MAP**