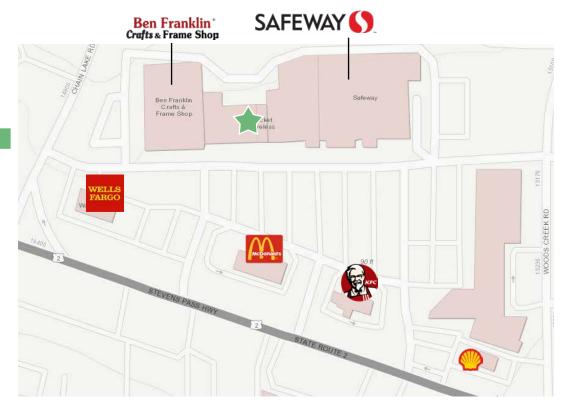

## Property Highlights

- · Anchored by Safeway, Ben Franklin, McDonalds, Wells Fargo & KFC
- $\cdot\,$  Neighborhood center with excellent visibility and access.
- $\cdot\,$  Over 31,000 cars per day on State Route 2 / Steven's Pass Hwy
- · Opportunity for Pylon sign placement.

## 31,000 VPD - STEVEN'S PASS HWY

Anchored by Safeway, Ben Franklin, McDonalds, and KFC with excellent visibility and access. Located in the heart of Monroe, projected to grow 7.2% in population by 2026.

## **MONROE RETAIL CENTER REGIONAL MAP**