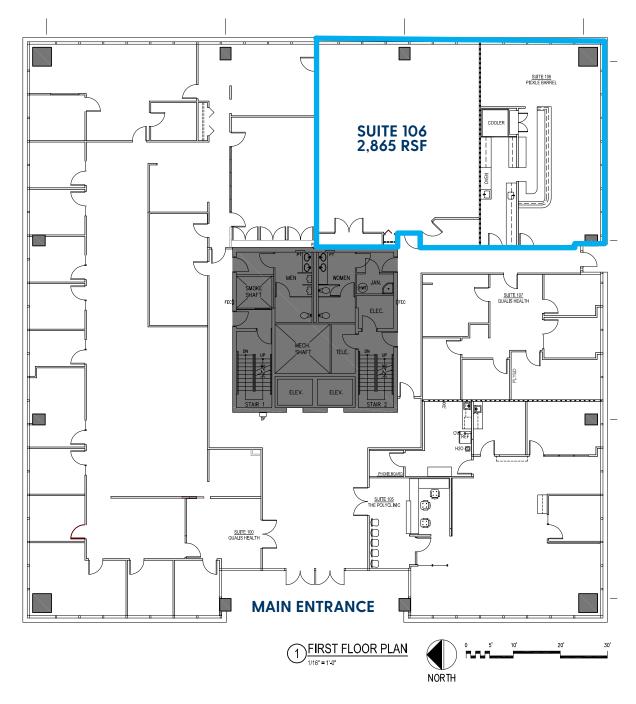

## NORTHWAY WEST | 1st Floor

| 1ST FLOOR | RSF   | RENT*      |         |
|-----------|-------|------------|---------|
| SUITE 106 | 2,865 | \$36.00/sf | Kitchen |

<sup>\*</sup>Fully Serviced with Base Year Expense Stop