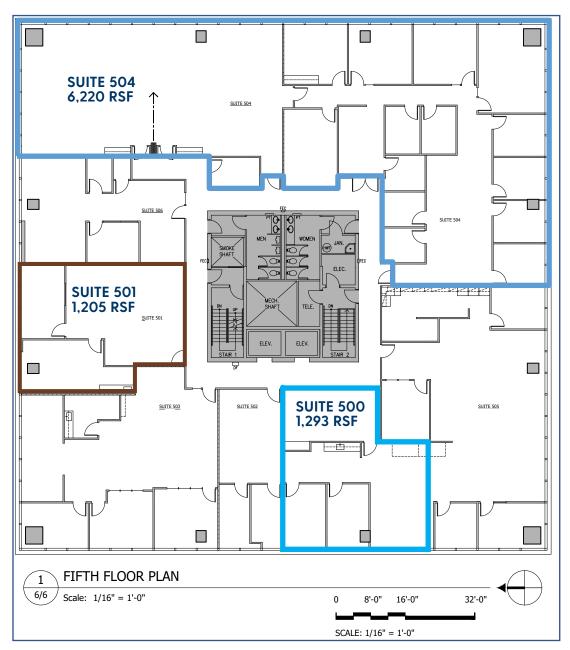

#### NORTHWAY WEST | Fifth Floor

| 5TH FLOOR | RSF   | RENT*      |
|-----------|-------|------------|
| SUITE 500 | 1,293 | \$36.00/sf |
| SUITE 501 | 1,205 | \$36.00/sf |
| SUITE 504 | 6,220 | \$36.00/sf |