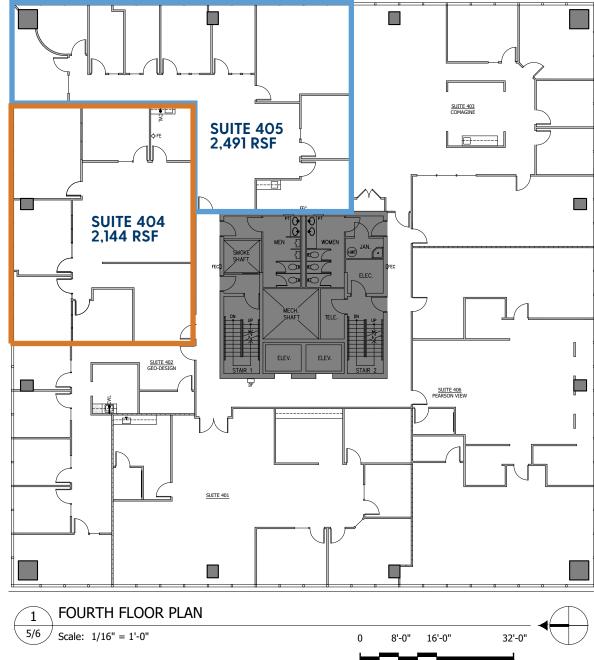

#### NORTHWAY WEST | 4th Floor

| 4TH FLOOR   | RSF   | RENT*      |
|-------------|-------|------------|
| SUITE 404** | 2,144 | \$36.00/sf |
| SUITE 405** | 2,491 | \$36.00/sf |

<sup>\*</sup>Fully Serviced with Base Year Expense Stop.

<sup>\*\*</sup>Available July 1st 2024