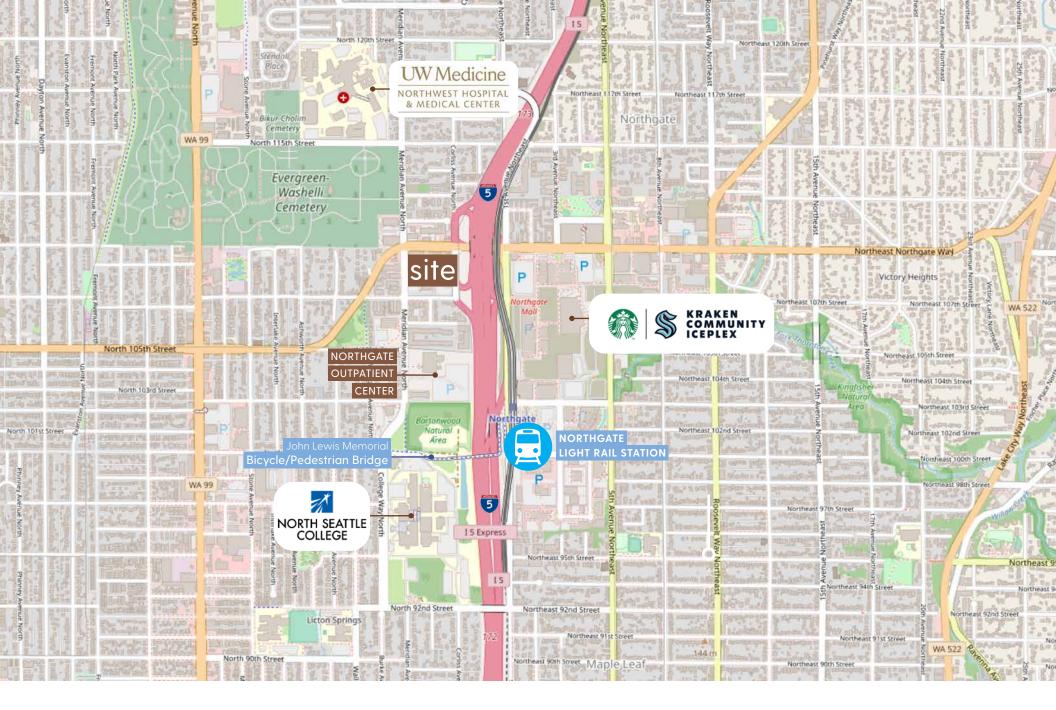

#### 10700 MERIDIAN AVE N SEATTLE. WA. 98133

- » Sweeping mountain and Puget Sound views
- Class A office building with easy access to I-5.
- » Within a few blocks of the new Northgate Pedestrian/Bike Bridge over Interstate 5 (I-5) providing easy walking access to Northgate mall, restaurants, Kraken Community Iceplex, and the Northgate light rail station
- » Ample parking
- » Walk score (72) very walkable
- » Minutes from UW Medicine/Northwest Hospital

- » Located near Northgate Mall Redevelopment
- » A few blocks north of the new Northgate Pedestrian/Bike Bridge connecting to Northgate Mall and Northgate Light Rail Station
- » Adjacent to I-5 freeway for easy access into and out of Northgate
- Link Light Rail Station opened this year
- » NHL Practice Facility, Kraken Iceplex, is opened at Northgate Mall with seating for over 1,000 spectators
- » Located within walking distance of UW Medicine Northwest Hospital and Northwest Outpatient Center