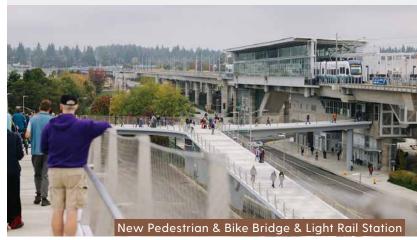

The Northgate Ped/Bike Bridge improves access to communities, thriving job and retail market, services, and opportunities on the east and west sides of I-5 in Northgate and Licton Springs. The new bridge spans roughly 1,900 feet over I-5, landing at North Seattle College on the west side and at 1st Ave NE and NE 100th St, near the Link Light Rail station, on the east side.