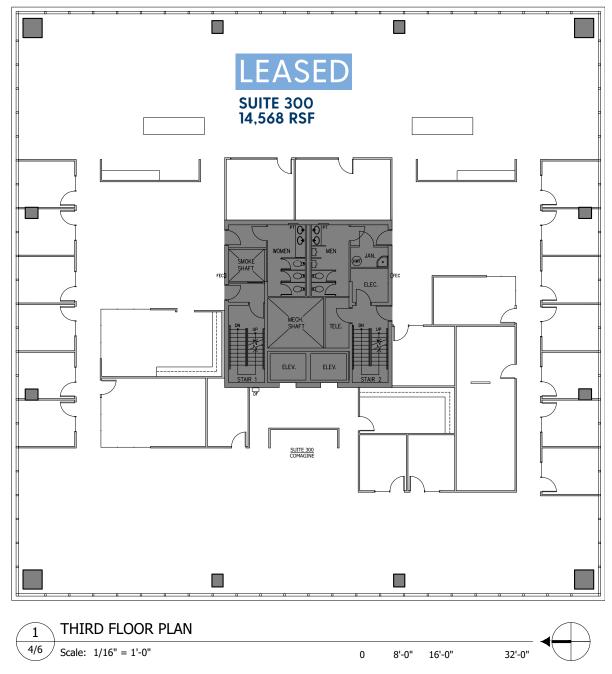

### NORTHWAY WEST | 3rd Floor

| 3RD FLOOR | RSF    | RENT*      |
|-----------|--------|------------|
| LEASED    | 14,568 | \$36.00/sf |

\*Fully Serviced with Base Year Expense Stop