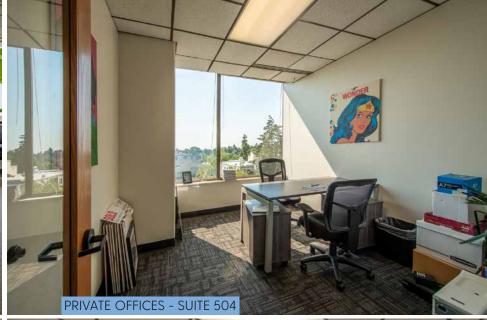

#### NORTHWAY WEST | Fifth Floor

| 5TH FLOOR | RSF   | RENT*      |
|-----------|-------|------------|
| SUITE 500 | 1,293 | \$36.00/sf |
| SUITE 501 | 1,205 | \$36.00/sf |
| SUITE 504 | 6,220 | \$36.00/sf |