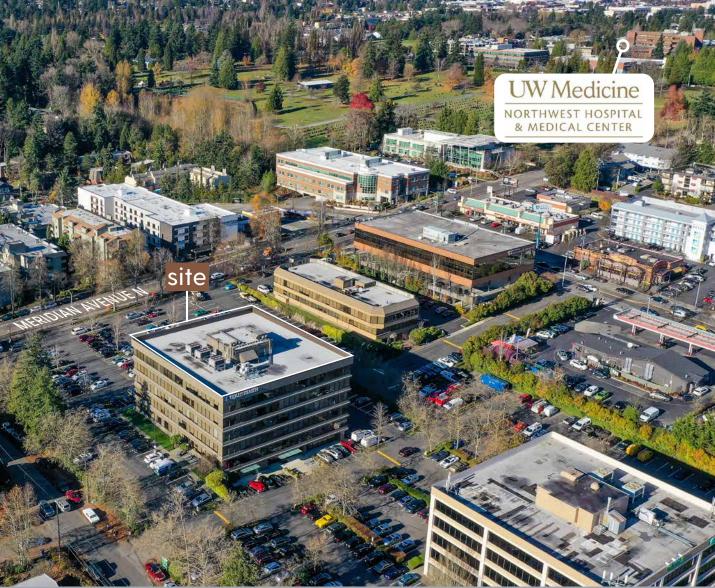

#### 10700 MERIDIAN AVE N SEATTLE. WA. 98133

- » Sweeping mountain and Puget Sound views
- Class A office building with easy access to I-5.
- » Within a few blocks of the new Northgate Pedestrian/Bike Bridge over Interstate 5 (I-5) providing easy walking access to Northgate mall, restaurants, Kraken Community Iceplex, and the Northgate light rail station
- » Ample parking
- » Walk score (72) very walkable
- » Minutes from UW Medicine/Northwest Hospital

- » Located near Northgate Mall Redevelopment
- » A few blocks north of the new Northgate Pedestrian/Bike Bridge connecting to Northgate Mall and Northgate Light Rail Station
- » Adjacent to I-5 freeway for easy access into and out of Northgate
- Link Light Rail Station opened this year
- » NHL Practice Facility, Kraken Iceplex, is opened at Northgate Mall with seating for over 1,000 spectators
- » Located within walking distance of UW Medicine Northwest Hospital and Northwest Outpatient Center