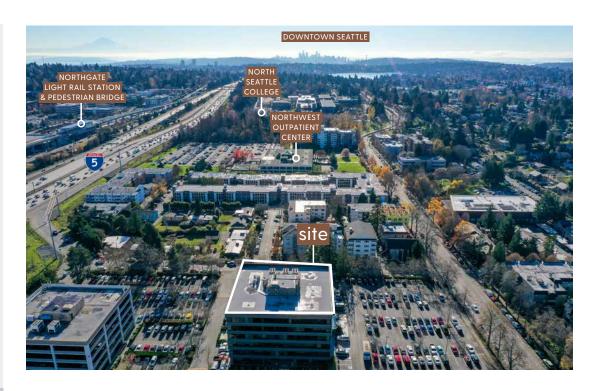

#### 10700 MERIDIAN AVE N SEATTLE. WA. 98133

- » Sweeping mountain and Puget Sound views
- Class A office building with easy access to I-5.
- » Within a few blocks of the new Northgate Pedestrian/Bike Bridge over Interstate 5 (I-5) providing easy walking access to Northgate mall, restaurants, Kraken Community Iceplex, and the Northgate light rail station
- » Ample parking
- » Walk score (72) very walkable
- » Minutes from UW Medicine/Northwest Hospital

Photo Credit: North Seattle College

**ERNIE VELTON** 

425.283.5471

The Northgate neighborhood is a major residential and employment destination that continues to grow. With the completion of Sound Transit's Link light rail station and the John Lewis Memorial Bicycle/Pedestrian Bridge in 2021, the neighborhood is poised to become one of the region's most active transit hubs.

The Northgate Ped/Bike Bridge improves access to communities, thriving job and retail market, services, and opportunities on the east and west sides of I-5 in Northgate and Licton Springs. The new bridge spans roughly 1,900 feet over I-5, landing at North Seattle College on the west side and at 1st Ave NE and NE 100th St, near the Link Light Rail station, on the east side.

- » Located near Northgate Mall Redevelopment
- » A few blocks north of the new Northgate Pedestrian/Bike Bridge connecting to Northgate Mall and Northgate Light Rail Station
- » Adjacent to I-5 freeway for easy access into and out of Northgate
- Link Light Rail Station opened this year
- » NHL Practice Facility, Kraken Iceplex, is opened at Northgate Mall with seating for over 1,000 spectators
- » Located within walking distance of UW Medicine Northwest Hospital and Northwest Outpatient Center