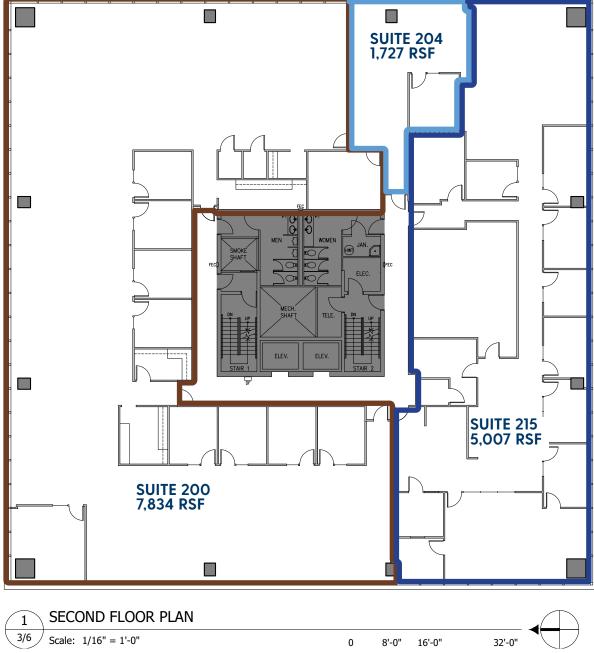

#### NORTHWAY WEST | 2nd Floor

| 2ND FLOOR  | RSF    | RENT*      |
|------------|--------|------------|
| FULL FLOOR | 14,568 | \$36.00/sf |
| SUITE 200  | 7,834  | \$36.00/sf |
| SUITE 204  | 1,727  | \$36.00/sf |
| SUITE 215  | 5,007  | \$36.00/sf |

\*Fully Serviced with Base Year Expense Stop