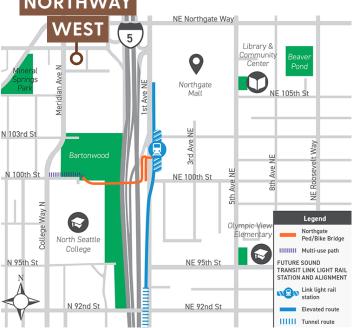

Photo Credit: North Seattle College

**ERNIE VELTON** 

425.283.5471

The Northgate neighborhood is a major residential and employment destination that continues to grow. With the completion of Sound Transit's Link light rail station and the John Lewis Memorial Bicycle/Pedestrian Bridge in 2021, the neighborhood is poised to become one of the region's most active transit hubs.

The Northgate Ped/Bike Bridge improves access to communities, thriving job and retail market, services, and opportunities on the east and west sides of I-5 in Northgate and Licton Springs. The new bridge spans roughly 1,900 feet over I-5, landing at North Seattle College on the west side and at 1st Ave NE and NE 100th St, near the Link Light Rail station, on the east side.