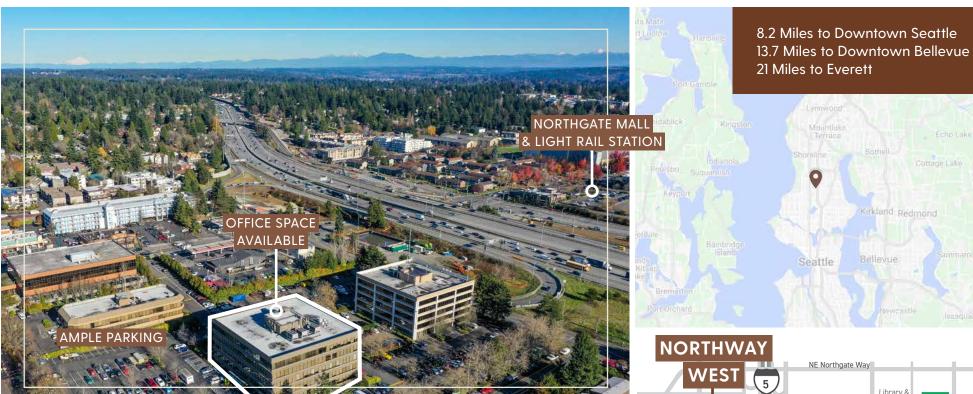

#### 10700 MERIDIAN AVE N SEATTLE. WA. 98133

- » Sweeping mountain and Puget Sound views
- Class A office building with easy access to I-5.
- » Within a few blocks of the new Northgate Pedestrian/Bike Bridge over Interstate 5 (I-5) providing easy walking access to Northgate mall, restaurants, Kraken Community Iceplex, and the Northgate light rail station
- » Ample parking
- » Walk score (72) very walkable
- » Minutes from UW Medicine/Northwest Hospital

The Northgate Ped/Bike Bridge improves access to communities, thriving job and retail market, services, and opportunities on the east and west sides of I-5 in Northgate and Licton Springs. The new bridge spans roughly 1,900 feet over I-5, landing at North Seattle College on the west side and at 1st Ave NE and NE 100th St, near the Link Light Rail station, on the east side.

- » Located near Northgate Mall Redevelopment
- » A few blocks north of the new Northgate Pedestrian/Bike Bridge connecting to Northgate Mall and Northgate Light Rail Station
- » Adjacent to I-5 freeway for easy access into and out of Northgate
- Link Light Rail Station opened this year
- » NHL Practice Facility, Kraken Iceplex, is opened at Northgate Mall with seating for over 1,000 spectators
- » Located within walking distance of UW Medicine Northwest Hospital and Northwest Outpatient Center