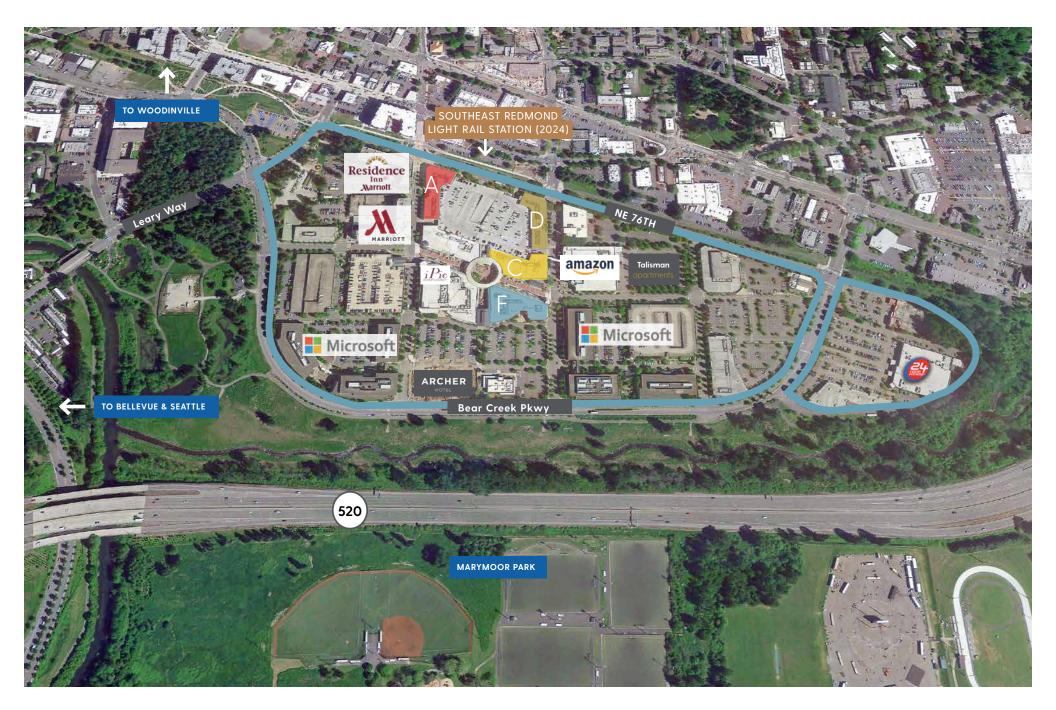

MANAGEMENT On-site management and 24/7 security

Redmond Town Center is an open-air urban village featuring two levels of office and retail, with over 120 stores, restaurants, healthcare, fitness, entertainment, and three hotels. Located just off of SR-520 approximately 12 miles from Seattle, 8 miles NE of Bellevue and just over 2 miles from Microsoft's World Headquarters Campus. Featuring a strong daytime employment base which includes Microsoft, AT&T, and Amazon.

RESTAURANT

ARCHER

Microsoft

amazon

N.E. 73rd WA`'

**Microsoft** 