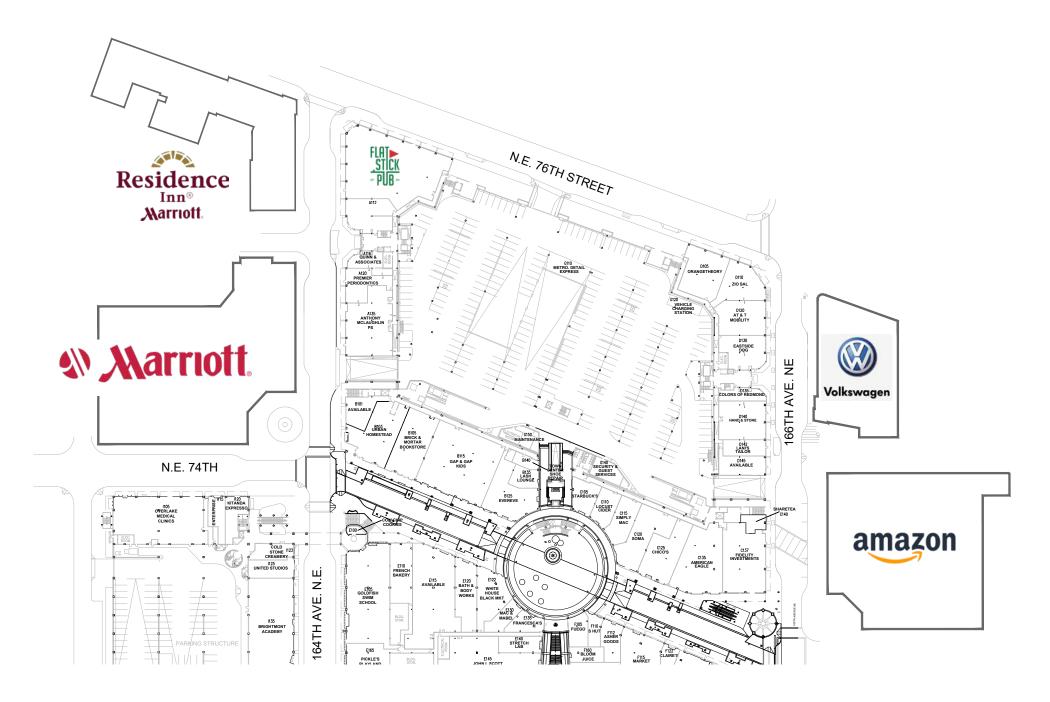

MANAGEMENT On-site management and 24/7 security

Redmond Town Center is an open-air urban village featuring two levels of office and retail, with over 120 stores, restaurants, healthcare, fitness, entertainment, and three hotels. Located just off of SR-520 approximately 12 miles from Seattle, 8 miles NE of Bellevue and just over 2 miles from Microsoft's World Headquarters Campus. Featuring a strong daytime employment base which includes Microsoft, AT&T, and Amazon.