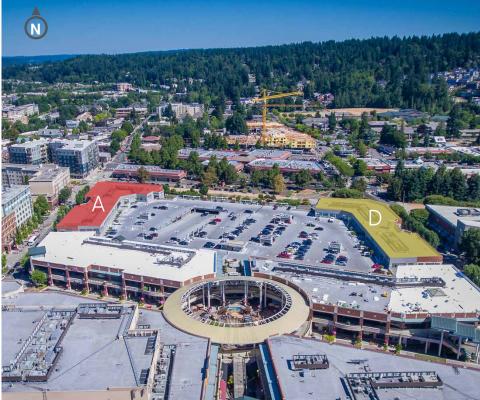

MANAGEMENT On-site management and 24/7 security

Redmond Town Center is an open-air urban village featuring two levels of office and retail, with over 120 stores, restaurants, healthcare, fitness, entertainment, and three hotels. Located just off of SR-520 approximately 12 miles from Seattle, 8 miles NE of Bellevue and just over 2 miles from Microsoft's World Headquarters Campus. Featuring a strong daytime employment base which includes Microsoft, AT&T, and Amazon.