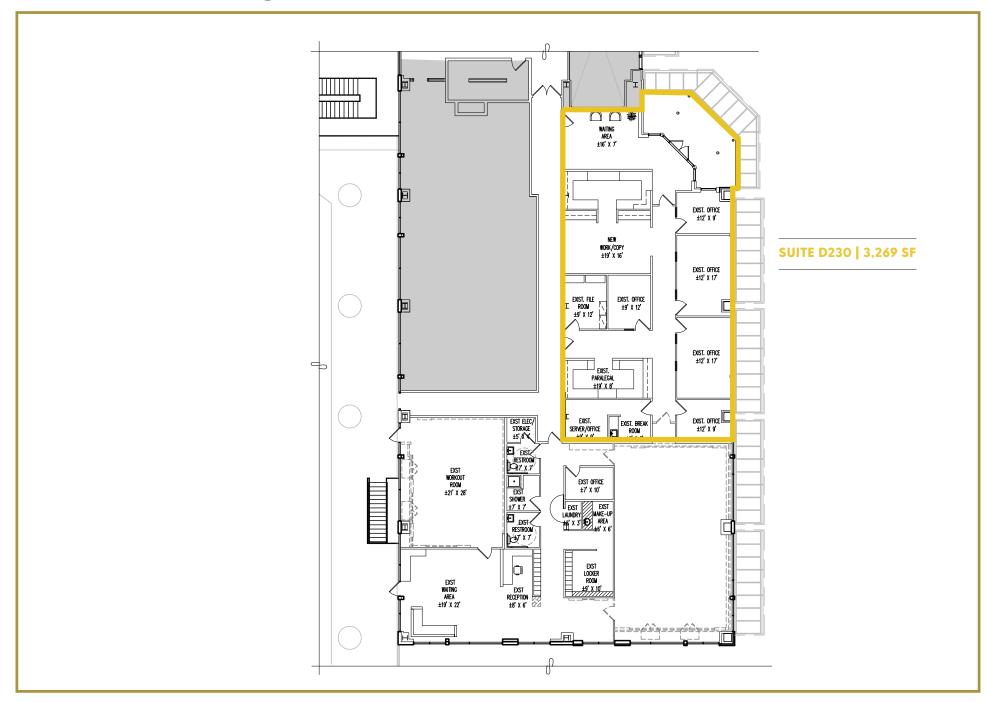

## REDMOND TOWN CENTER

Office Space For Lease

7525 166th Avenue NE | Redmond, WA 98052

CHAD WALDBAUM, CCIM chadw@jshproperties.com 425.531.7098

## 7525 166TH AVE NE REDMOND, WA 98052

OPERATING EXPENSES \$ 1.20/SF Approximate janitorial and water billed

directly to Tenant

PARKING Free, plentiful parking

AMENTIES Over 120 retailers, restaurants, fitness, and three hotels