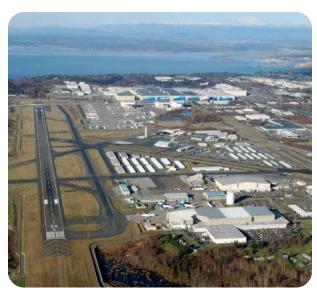

Online Games

Health Care

Sports Events

SOURCE: https://maps.everettwa.gov/Html5Viewer/index.html?viewer=Active\_Projects.Everett\_Active\_Projects

Photo Credit: Everett Herald

Paine Field is one of the region's largest and busiest airports, and serves as home base for the Boeing Company's facility at Paine Field, exclusively dedicated to the Triple Seven family of planes. This includes the present 777 Freighter, along with the new 777X, along with the occasional 767 Freighter.

In January, 2022, Qatar Airways placed a \$34 billion deal with Boeing for up to 50 Boeing 777X freighters (built in Boein'gs Everett Plant) with delivery in 2027.

Currently, Alaska Airlines, United Airlines. American Airlines, and Delta Air Lines fly commercial flights out of Paine Field.