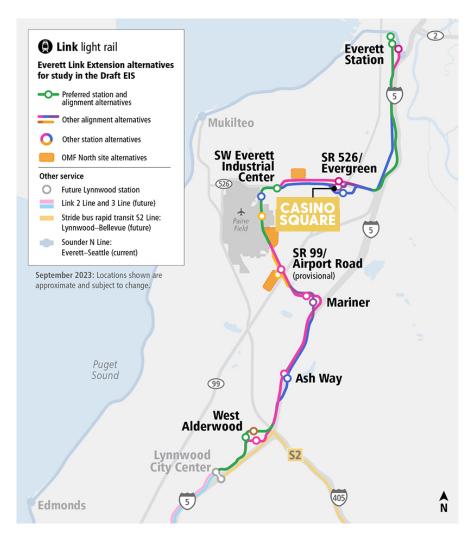

The **Everett Link Extension** will enhance transportation accessibility for local businesses and customers. Businesses located near these stations may benefit from increased foot traffic and potential customers from neighboring communities such as Lynnwood, unincorporated Snohomish County, and Everett.

## **Everett Link Extension**

Sound Transit will add 16 miles of light rail and six new stations connecting Snohomish County residents to the regional light rail network. Sound Transit is studying an additional provisional station in the planning process. This project will also include Operations and Maintenance Facility (OMF) North, a facility to support Link light rail operations. The project will connect the communities of Lynnwood, unincorporated Snohomish County, and Everett.

SR 526/Evergreen Station alternatives being studied. The Station alternatives being considered are labeled A. B. and E.