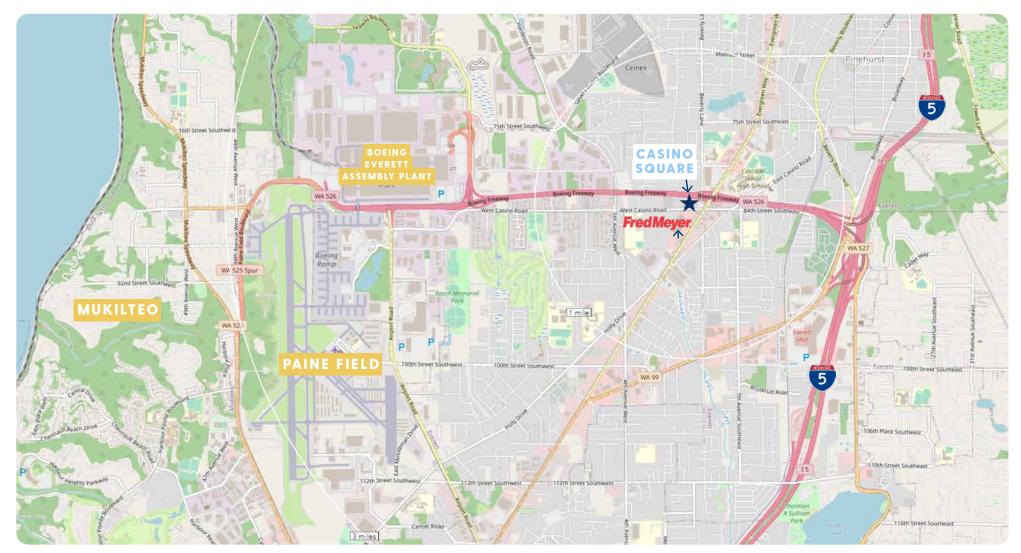

Located seven minutes from Boeing Everett Factory and Paine Field, this vibrant shopping center serves Mukilteo and Everett on East Casino Road with 17,869 vehicles/day. Planning is underway for the Everett Link Extension, adding 16 miles of light rail and six new stations, one being considered near Casino Square.