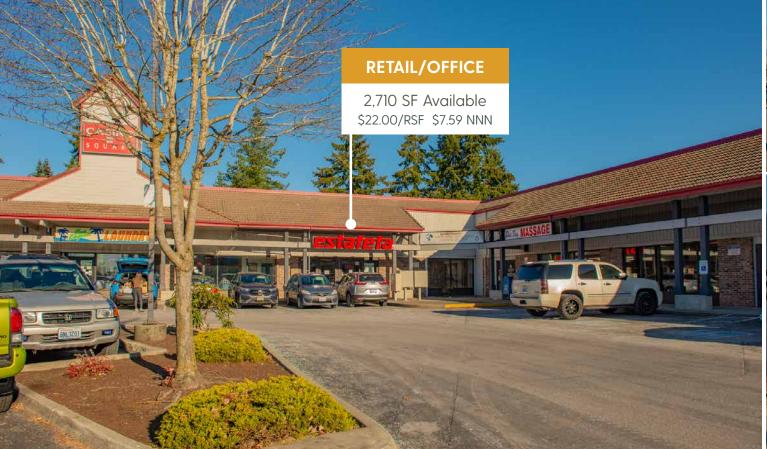

# CASINO SQUARE

EVERETT RETAIL FOR LEASE
205 E Casino Rd, Everett, WA 98208

ALEX VLASKI

425.505.2700 alexv@jshproperties.com AARON BENNETT

206.859.4500 aaronb@jshproperties.com

9

12

14

Located seven minutes from Boeing Everett Factory and Paine Field, this vibrant shopping center serves Mukilteo and Everett on East Casino Road with 17,869 vehicles/day. Planning is underway for the Everett Link Extension, adding 16 miles of light rail and six new stations, one being considered near Casino Square.