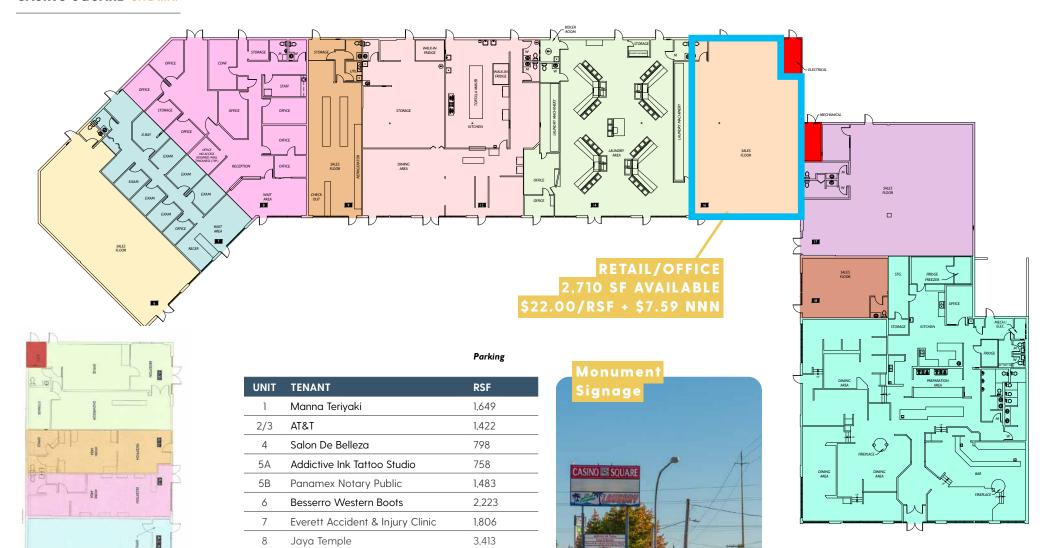

17

18

19

La Mixteca

AVAILABLE

Blue Bay Spa

Birrieria Tijuana

El Dorado Tortillas

Ministerio Jesucrist

Blue Lagoon Laundrymat

1.409

4.397

4,056

3,206

852

7.460