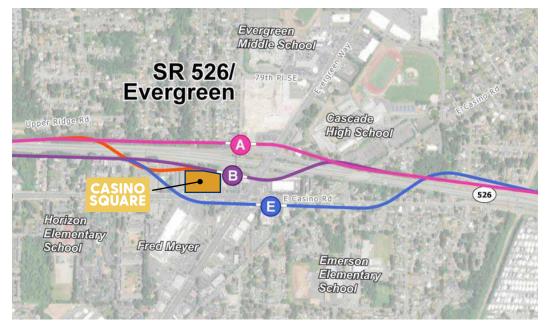

SR 526/Evergreen Station alternatives being studied. The Station alternatives being considered are labeled A. B. and E.

## **Everett Link Extension**

Sound Transit will add 16 miles of light rail and six new stations connecting Snohomish County residents to the regional light rail network. Sound Transit is studying an additional provisional station in the planning process. This project will also include Operations and Maintenance Facility (OMF) North, a facility to support Link light rail operations. The project will connect the communities of Lynnwood, unincorporated Snohomish County, and Everett.