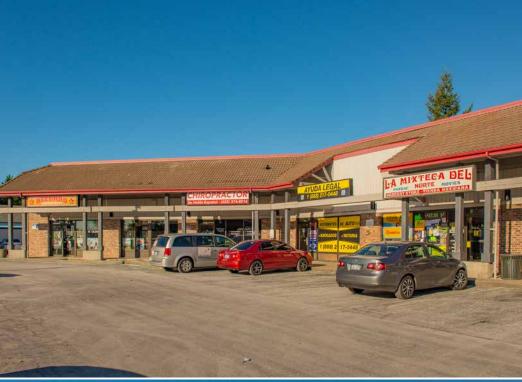

Located seven minutes from Boeing Everett Factory and Paine Field, this vibrant shopping center serves Mukilteo and Everett on East Casino Road with 17,869 vehicles/day. Planning is underway for the Everett Link Extension, adding 16 miles of light rail and six new stations, one being considered near Casino Square.

17

18

19

La Mixteca

AVAILABLE

Blue Bay Spa

Birrieria Tijuana

El Dorado Tortillas