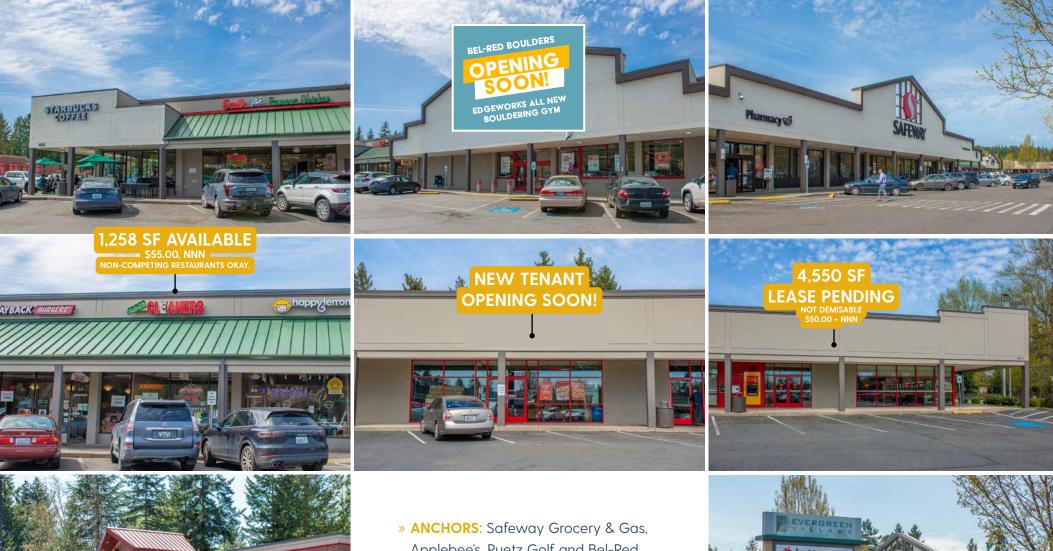

Evergreen Village

140TH AVE NE AND NE BEL-RED ROAD BELLEVUE, WA 98005

Steven E. Olsen 425.283.5465 steveo@jshproperties.com jshproperties.com

- » ANCHORS: Safeway Grocery & Gas Applebee's, Puetz Golf and Bel-Red Boulders (Opening Spring 2024).
- » Strong neighborhood center with great visibility and access.
- » Located within 5 minutes to Spring District and Bel/Red 130th Light Rail Station (2024).

## EVERGREEN VILLAGE

THE INFORMATION CONTAINED HEREIN HAS BEEN GIVEN TO US BY SOURCES WE DEEM RELIABLE, WE HAVE NO REASON TO DOUBT ITS ACCURACY, BUT WE DO NOT GUARANTEE IT. ALL INFORMATION SHOULD BE VERIFIED PRIOR TO PURCHASE OR LEASE. LOT LINES, SITE PLANS, AND FLOOR PLANS ARE NOT TO SCALE AND SHOULD BE VERIFIED INDEPENDENTLY. EVERGREEN VILLAGE | RETAIL FOR LEASE | 4 |