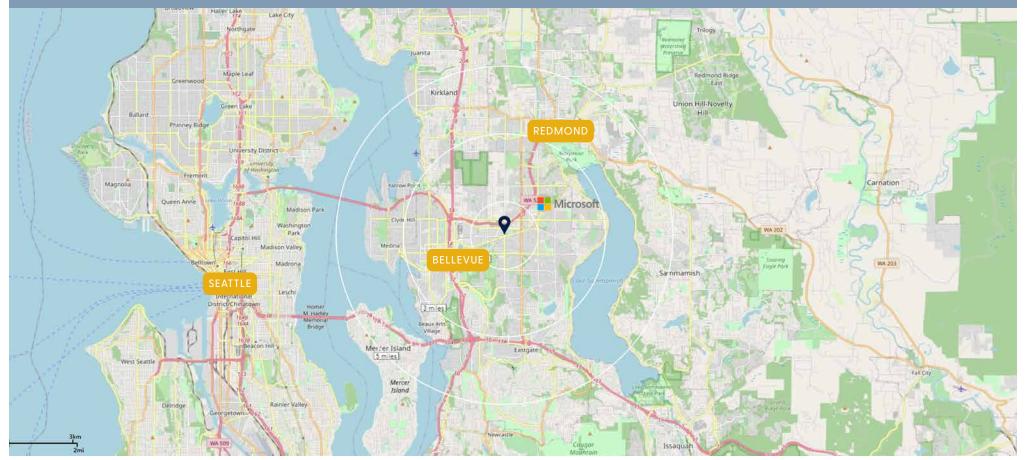

JSHPROPERTIES.COM

Bellevue/Redmond Trade area customer base is affluent with an average household family income of \$162,058 within a 3 mile radius. Microsoft headquarters is located less than two miles from shopping center.