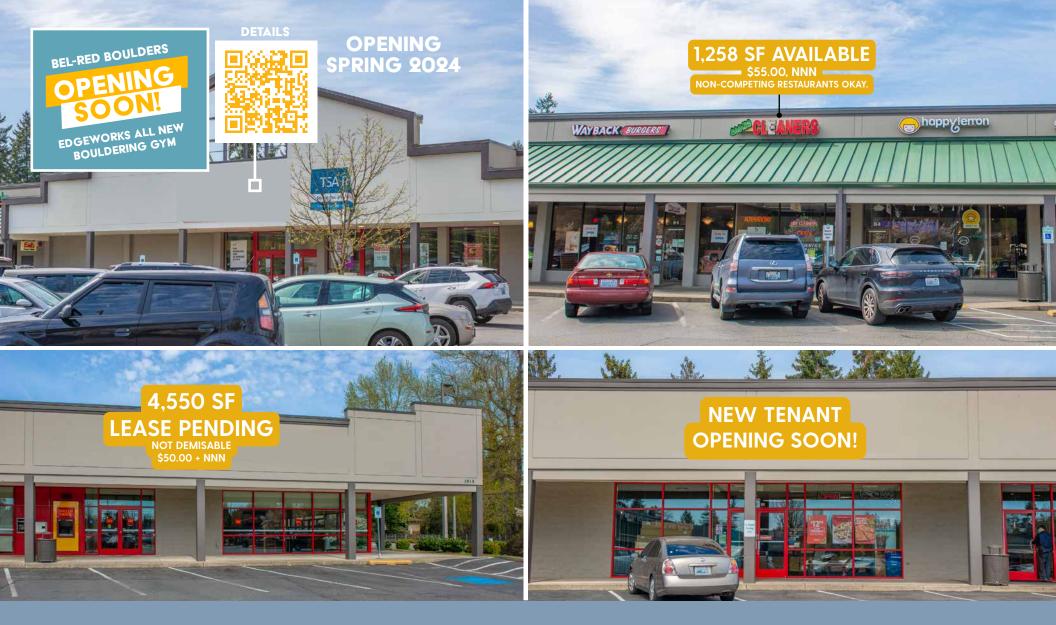

Evergreen Village

140TH AVE NE AND NE BEL-RED ROAD BELLEVUE, WA 98005

Steven E. Olsen 425.283.5465 steveo@jshproperties.com jshproperties.com

- » ANCHORS: Safeway Grocery & Gas Applebee's, Puetz Golf and Bel-Red Boulders (Opening Spring 2024).
- » Strong neighborhood center with great visibility and access.
- » Located within 5 minutes to Spring District and Bel/Red 130th Light Rail Station (2024).

## EVERGREEN VILLAGE

THE INFORMATION CONTAINED HEREIN HAS BEEN GIVEN TO US BY SOURCES WE DEEM RELIABLE, WE HAVE NO REASON TO DOUBT ITS ACCURACY, BUT WE DO NOT GUARANTEE IT. ALL INFORMATION SHOULD BE VERIFIED PRIOR TO PURCHASE OR LEASE. LOT LINES, SITE PLANS, AND FLOOR PLANS ARE NOT TO SCALE AND SHOULD BE VERIFIED INDEPENDENTLY. EVERGREEN VILLAGE | RETAIL FOR LEASE | 4 |