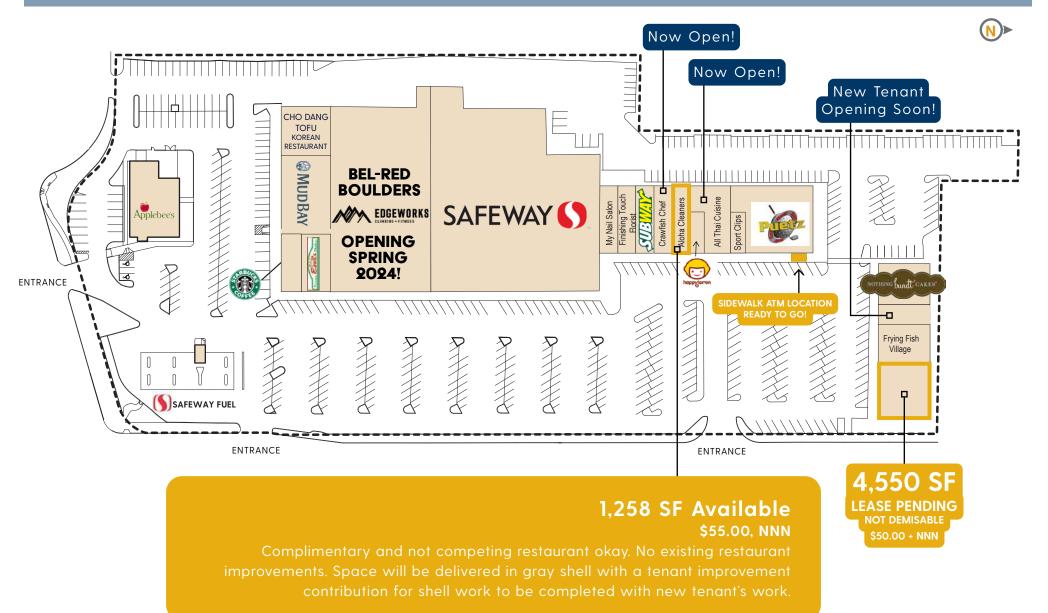

Evergreen Village

140TH AVE NE AND NE BEL-RED ROAD BELLEVUE, WA 98005

Steven E. Olsen 425.283.5465 steveo@jshproperties.com jshproperties.com

- » ANCHORS: Safeway Grocery & Gas Applebee's, Puetz Golf and Bel-Red Boulders (Opening Spring 2024).
- » Strong neighborhood center with great visibility and access.
- » Located within 5 minutes to Spring District and Bel/Red 130th Light Rail Station (2024).

## EVERGREEN VILLAGE

THE INFORMATION CONTAINED HEREIN HAS BEEN GIVEN TO US BY SOURCES WE DEEM RELIABLE, WE HAVE NO REASON TO DOUBT ITS ACCURACY, BUT WE DO NOT GUARANTEE IT. ALL INFORMATION SHOULD BE VERIFIED PRIOR TO PURCHASE OR LEASE. LOT LINES, SITE PLANS, AND FLOOR PLANS ARE NOT TO SCALE AND SHOULD BE VERIFIED INDEPENDENTLY. EVERGREEN VILLAGE | RETAIL FOR LEASE | 4 |