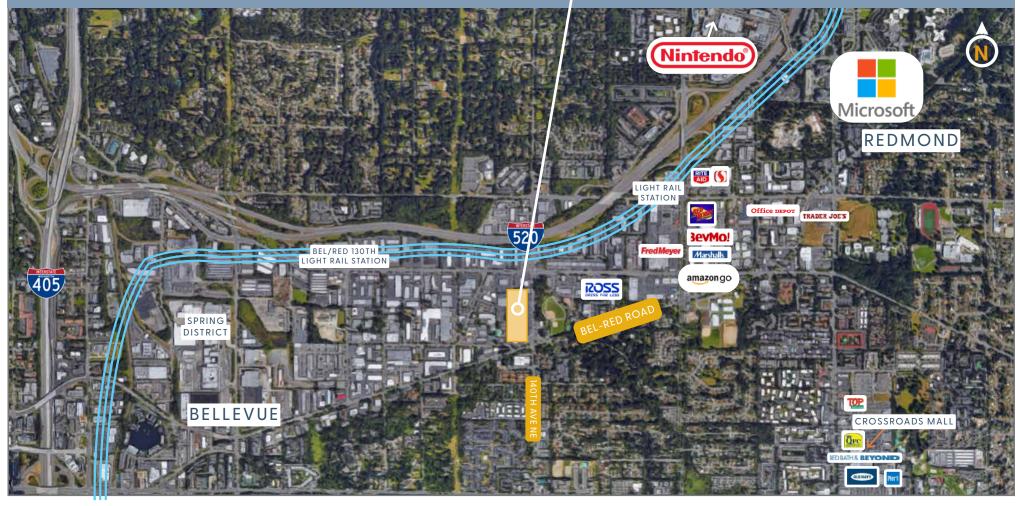

Evergreen Village

140TH AVE NE AND NE BEL-RED ROAD BELLEVUE, WA 98005

Steven E. Olsen 425.283.5465 steveo@jshproperties.com jshproperties.com

- » ANCHORS: Safeway Grocery & Gas Applebee's, Puetz Golf and Bel-Red Boulders (Opening Spring 2024).
- » Strong neighborhood center with great visibility and access.
- » Located within 5 minutes to Spring District and Bel/Red 130th Light Rail Station (2024).

Reighborhood a Grill and and Gran

phees

2024 BUDGET

MICROSOFT HEADQUARTERS 1.9 MILES VEHICLES PER DAY: BEL-RED ROAD 23,000

DOWNTOWN BELLEVUE 2.6 MILES VEHICLES PER DAY: 140TH AVE NE 18.210

JSHPROPERTIES.COM

Bellevue/Redmond Trade area customer base is affluent with an average household family income of \$162,058 within a 3 mile radius. Microsoft headquarters is located less than two miles from shopping center.