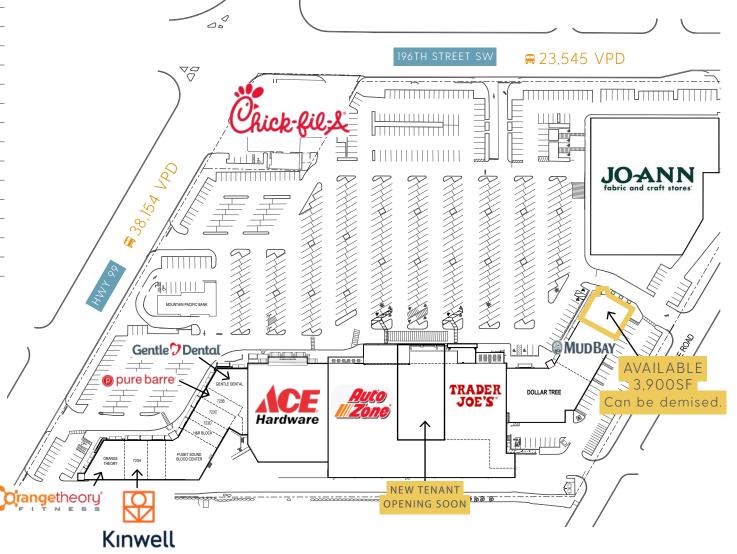

#### LYNNWOOD CENTER SITE MAP

## AVAILABLE

| 5824      | Joann Fabric             | 42,583 |
|-----------|--------------------------|--------|
| 709-A     | Available                | 3,900  |
| 709-DEF   | Mud Bay Pet Supply       | 5,544  |
| 709-K     | Dollar Tree              | 9,957  |
| 19715-101 | Trader Joe's             | 12,425 |
| 19715-102 | Aqua Tots                | 11,490 |
| 19715-103 | Autozone                 | 30,085 |
| 19719     | Ace Hardware             | 21,636 |
| 723-A     | Gentle Dental            | 3,682  |
| 723-B     | Pure Barre               | 1,700  |
| 723-C     | Ideal Wellness           | 1,605  |
| 723-D     | Plantiful                | 1,030  |
| 723-E     | H&R Block                | 1,320  |
| 723-F     | Puget Sound Blood Center | 4,824  |
| 723-GH    | KINWELL                  | 4,456  |
| 723-I     | Orangetheory Fitness     | 3,549  |
| 19705     | Mountain Pacific Bank    | 3,985  |
|           |                          |        |

## Great visibility at intersection of 196th Street SW and Highway 99! Traffic counts over 38,000 cars per day on Hwy 99 and over 23,500 cars on 196th Street SW