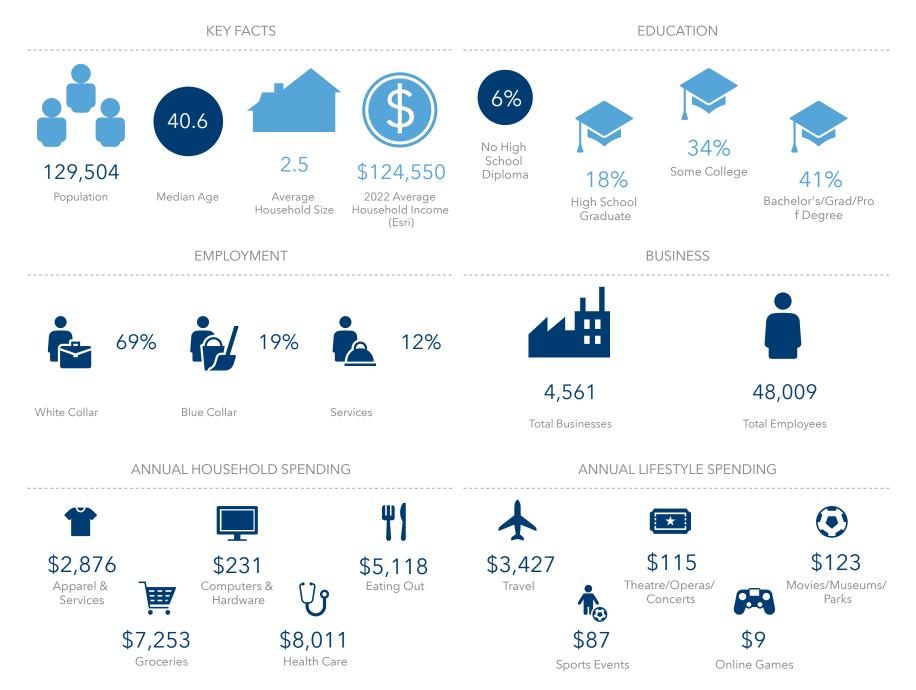

## DEMOGRAPHICS

|                       | 1 MILE   | 3 MILE    | 5 MILE    |
|-----------------------|----------|-----------|-----------|
| Population            | 18,576   | 130,340   | 307,614   |
| Daytime Population    | 20,269   | 118,363   | 247,860   |
| Households            | 7,631    | 52,546    | 119,833   |
| Avg. Household Income | \$97,492 | \$131,465 | \$143,904 |

## DEMOGRAPHICS

LYNNVVOOD CENTER RETAIL FOR LEASE 4

THE INFORMATION CONTAINED HEREIN HAS BEEN GIVEN TO US BY SOURCES WE DEEM RELIABLE. WE HAVE NO REASON TO DOUBT ITS ACCURACY, BUT WE DO NOT GUARANTEE IT. ALL INFORMATION SHOULD BE VERIFIED PRIOR TO PURCHASE OR LEASE.