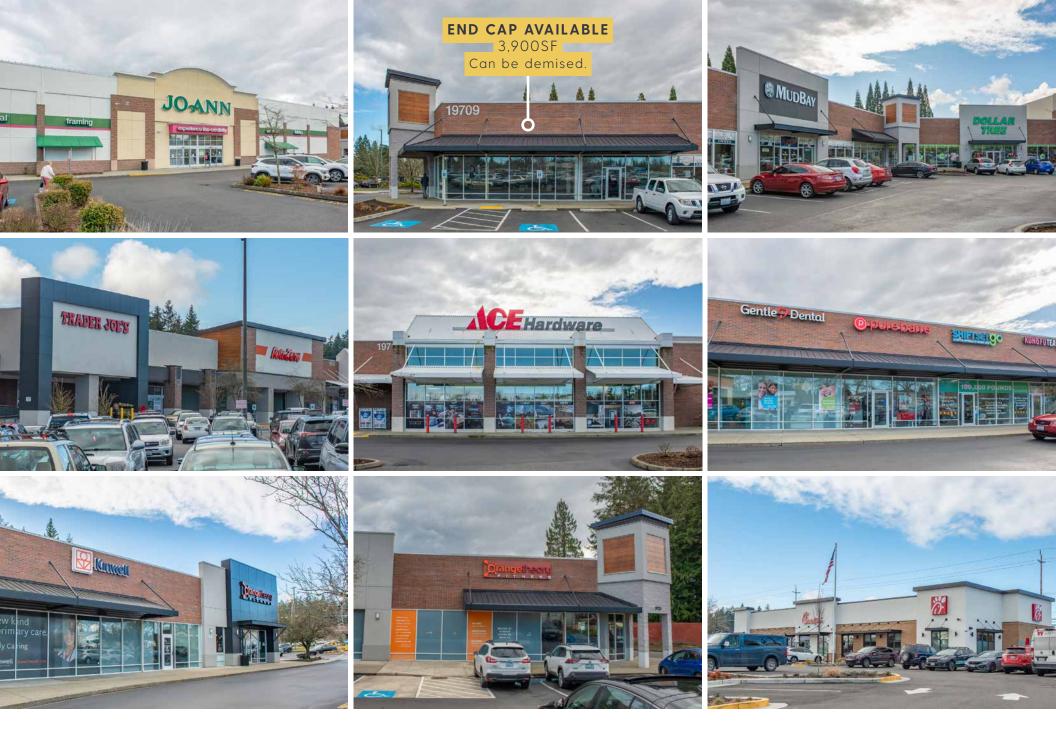

## AVAILABLE

| 5824      | Joann Fabric             | 42,583 |
|-----------|--------------------------|--------|
| 709-A     | Available                | 3,900  |
| 709-DEF   | Mud Bay Pet Supply       | 5,544  |
| 709-K     | Dollar Tree              | 9,957  |
| 19715-101 | Trader Joe's             | 12,425 |
| 19715-102 | Aqua Tots                | 11,490 |
| 19715-103 | Autozone                 | 30,085 |
| 19719     | Ace Hardware             | 21,636 |
| 723-A     | Gentle Dental            | 3,682  |
| 723-B     | Pure Barre               | 1,700  |
| 723-C     | Ideal Wellness           | 1,605  |
| 723-D     | Plantiful                | 1,030  |
| 723-E     | H&R Block                | 1,320  |
| 723-F     | Puget Sound Blood Center | 4,824  |
| 723-GH    | KINWELL                  | 4,456  |
| 723-I     | Orangetheory Fitness     | 3,549  |
| 19705     | Mountain Pacific Bank    | 3,985  |
|           |                          |        |