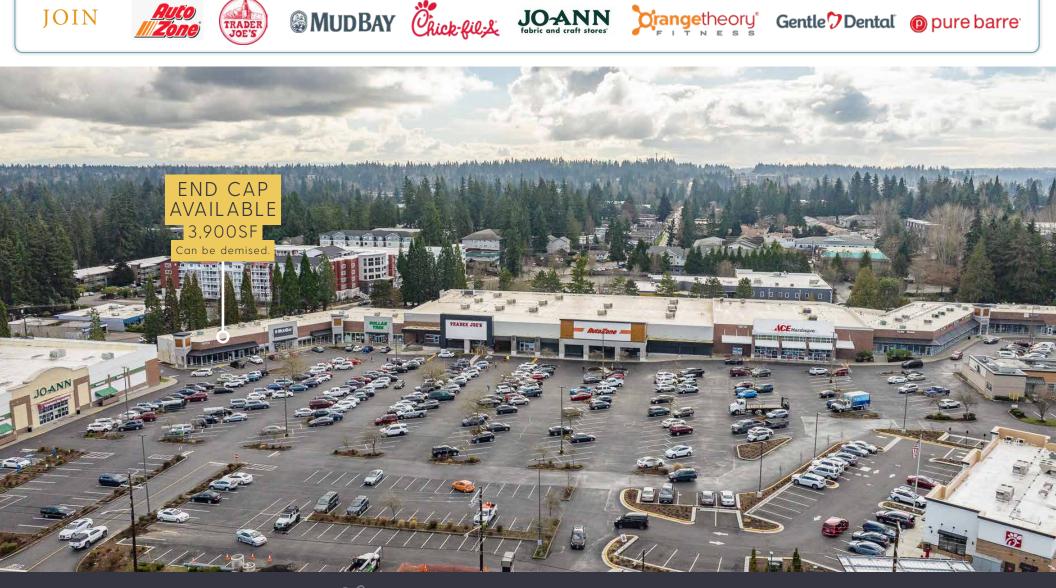

#### LYNNWOOD CENTER AERIAL

## Great visibility at intersection of 196th Street SW and Highway 99! Traffic counts over 38,000 cars per day on Hwy 99 and over 23,500 cars on 196th Street SW