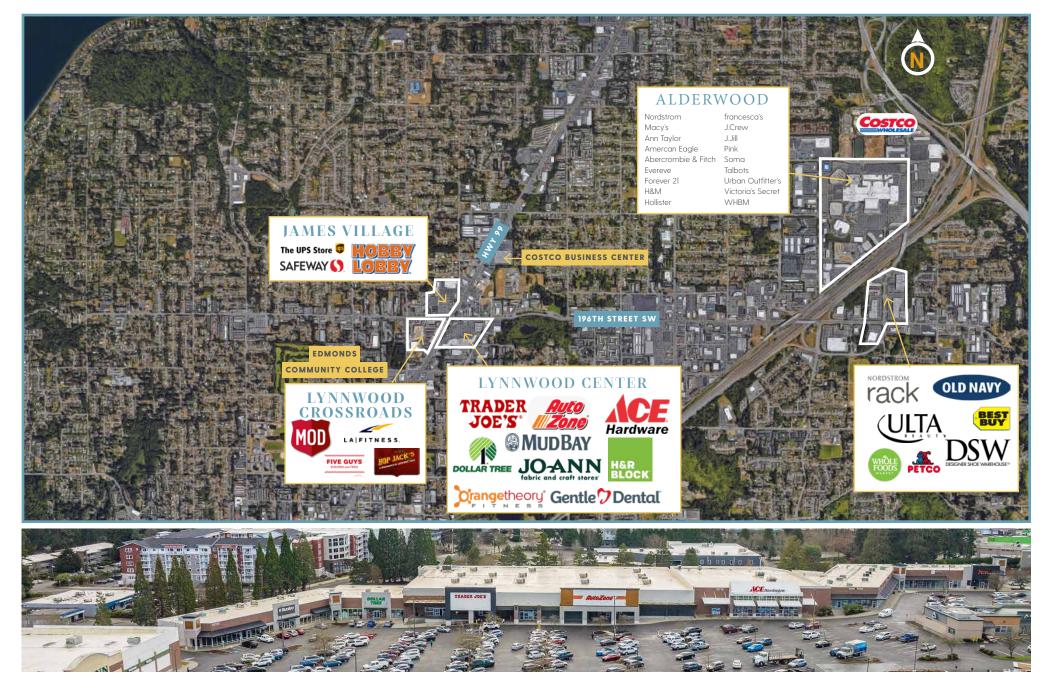

#### LYNNWOOD CENTER AERIAL

## Great visibility at intersection of 196th Street SW and Highway 99! Traffic counts over 38,000 cars per day on Hwy 99 and over 23,500 cars on 196th Street SW