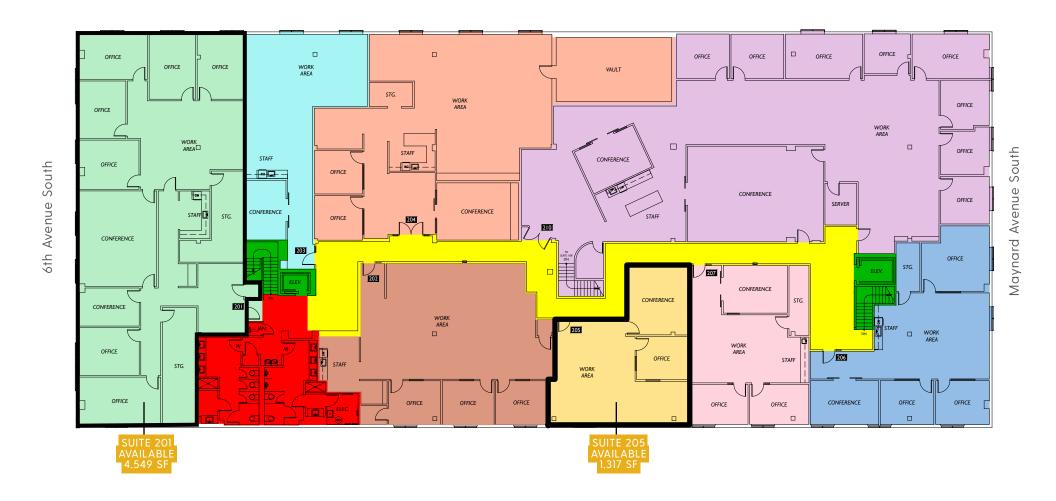

## 5506 HATHAWAY BUILDING

GEORGETOWN OFFICE SPACE AVAILABLE

5506 Sixth Avenue S Seattle WA 98108

5506 SIXTH AVENUE S - SEATTLE WA 98108

| AVAILABLE | RSF   | BASE RENT  | NNN    |                                                  |
|-----------|-------|------------|--------|--------------------------------------------------|
| SUITE 201 | 4,549 | \$24.00/SF | \$7.53 | Open workspace, conference room, private offices |
| SUITE 205 | 1,317 | \$24.00/SF | \$7.53 | Open workspace, conference room, private office  |