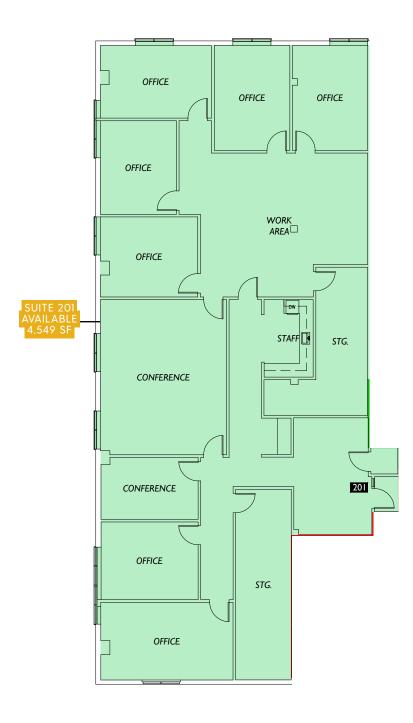

## 5506 HATHAWAY BUILDING

GEORGETOWN OFFICE SPACE AVAILABLE

5506 Sixth Avenue S Seattle WA 98108

5506 SIXTH AVENUE S - SEATTLE WA 98108

| AVAILABLE | RSF   | BASE RENT  | NNN    |                                                  |
|-----------|-------|------------|--------|--------------------------------------------------|
| SUITE 201 | 4,549 | \$24.00/SF | \$7.53 | Open workspace, conference room, private offices |
| SUITE 205 | 1,317 | \$24.00/SF | \$7.53 | Open workspace, conference room, private office  |