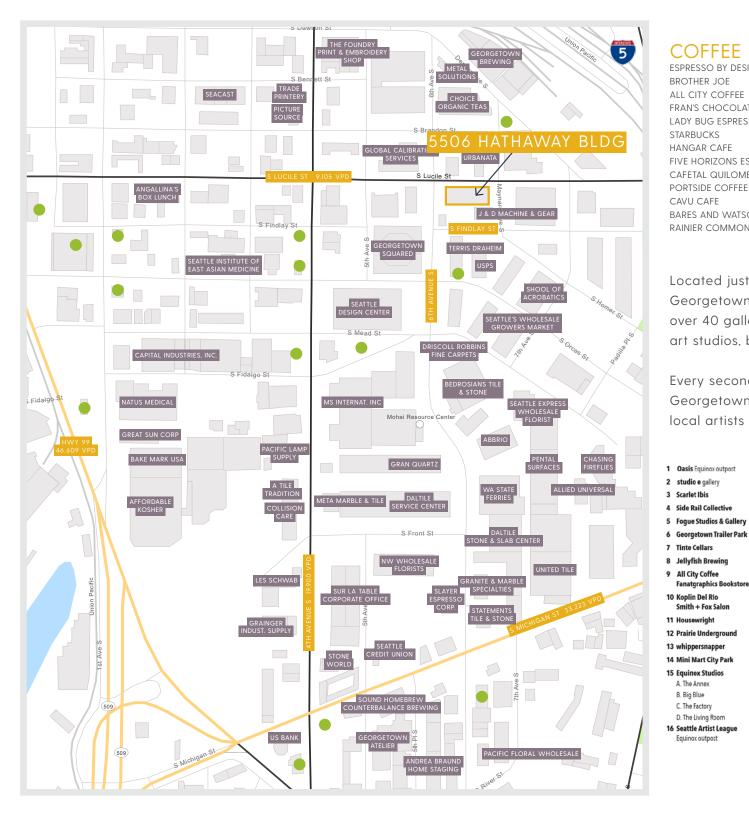

South Lucile Street

JSHPROPERTIES.COM

GEORGETOWN
TSQUARED

HATHAWAY BUILDING

SEATTLE
DESIGN CENTER

HATHAWAY BUILDING is located in the heart of the Design District in Georgetown, just south of Downtown Seattle, and within a few blocks of Georgetown Squared, Seattle Design Center, USPS, Daltile, & McKinstry.

Quick access to I-5 and Highway 99. Offering surface lot and street parking, the Hathaway Building is located within walking distance to several lunch hot spots and is a ten minute drive or bus ride to Downtown Seattle and Boeing.

Located just minutes south of Downtown Seattle, Georgetown's lively cultural community is home to over 40 galleries, diners, nightclubs, coffee houses, art studios, bookstores and more.

Every second Saturday visitors attend the Georgetown's Art Walk "Art Attack" featuring over 20 local artists venues.