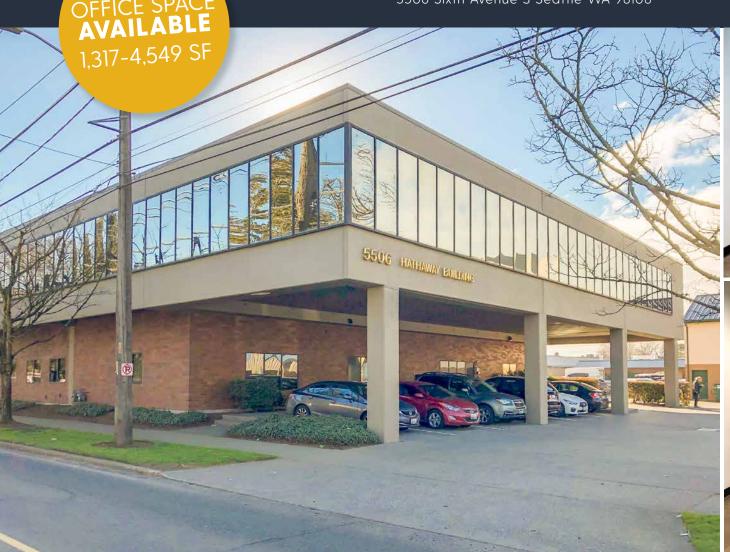

## 5506 HATHAWAY BUILDING

GEORGETOWN OFFICE SPACE AVAILABLE

5506 Sixth Avenue S Seattle WA 98108

5506 SIXTH AVENUE S - SEATTLE WA 98108

| AVAILABLE | RSF   | BASE RENT  | NNN    |                                                  |
|-----------|-------|------------|--------|--------------------------------------------------|
| SUITE 201 | 4,549 | \$24.00/SF | \$7.53 | Open workspace, conference room, private offices |
| SUITE 205 | 1,317 | \$24.00/SF | \$7.53 | Open workspace, conference room, private office  |

South Lucile Street

JSHPROPERTIES.COM

GEORGETOWN
TSQUARED

HATHAWAY BUILDING

SEATTLE
DESIGN CENTER

HATHAWAY BUILDING is located in the heart of the Design District in Georgetown, just south of Downtown Seattle, and within a few blocks of Georgetown Squared, Seattle Design Center, USPS, Daltile, & McKinstry.

HATHAWAY BUILDING | OFFICE AVAILABLE FOR LEASE