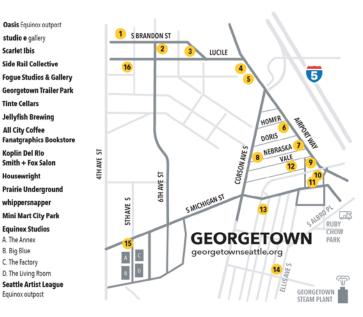

Interior designers, artists, workrooms, and architects enjoy convenient access to international architectural design brands such as Trammell-Gagne, and Jennifer West.

Georgetown's Art Walk happens every second Saturday of the year.

Located just minutes south of Downtown Seattle, Georgetown's lively cultural community is home to over 40 galleries, diners, nightclubs, coffee houses, art studios, bookstores and more.

Every second Saturday visitors attend the Georgetown's Art Walk "Art Attack" featuring over 20 local artists venues.