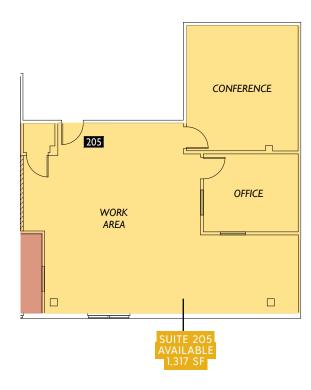

## 5506 HATHAWAY BUILDING

GEORGETOWN OFFICE SPACE AVAILABLE

5506 Sixth Avenue S Seattle WA 98108

5506 SIXTH AVENUE S - SEATTLE WA 98108

| AVAILABLE | RSF   | BASE RENT  | NNN    |                                                  |
|-----------|-------|------------|--------|--------------------------------------------------|
| SUITE 201 | 4,549 | \$24.00/SF | \$7.53 | Open workspace, conference room, private offices |
| SUITE 205 | 1,317 | \$24.00/SF | \$7.53 | Open workspace, conference room, private office  |