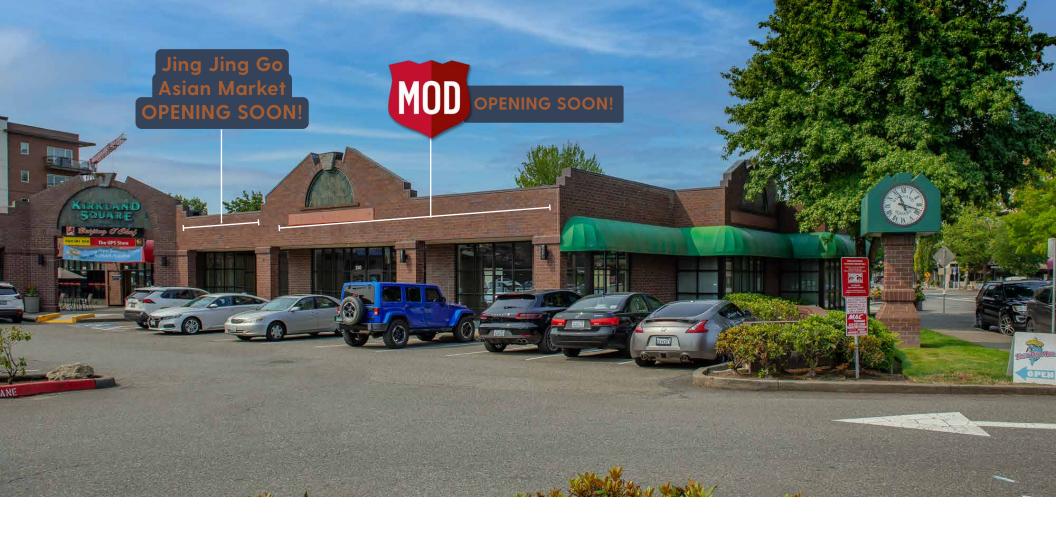

# Merchants

| 1  | MOD Pizza Opening Soon!                 | 3,411 SF |
|----|-----------------------------------------|----------|
| 2  | Jing Jing Go Asian Market Opening Soon! | 1,659 SF |
| 3  | The UPS Store                           | 1,260 SF |
| 4  | Taco Del Mar                            | 1,520 SF |
| 5  | Dumpling The Noodle                     | 2,500 SF |
| 6  | Tropical Tan                            | 2,740 SF |
| 7  | AT&T                                    | 1,500 SF |
| 8  | Nails & You                             | 911 SF   |
| 9  | ARTH - The Indian Bistro                | 2,550 SF |
| 10 | Nothing Bundt Cakes                     | 2,134 SF |
| 11 | Big Fish Sushi                          | 1,464 SF |
| 12 | Market On Central                       | 3,727 SF |