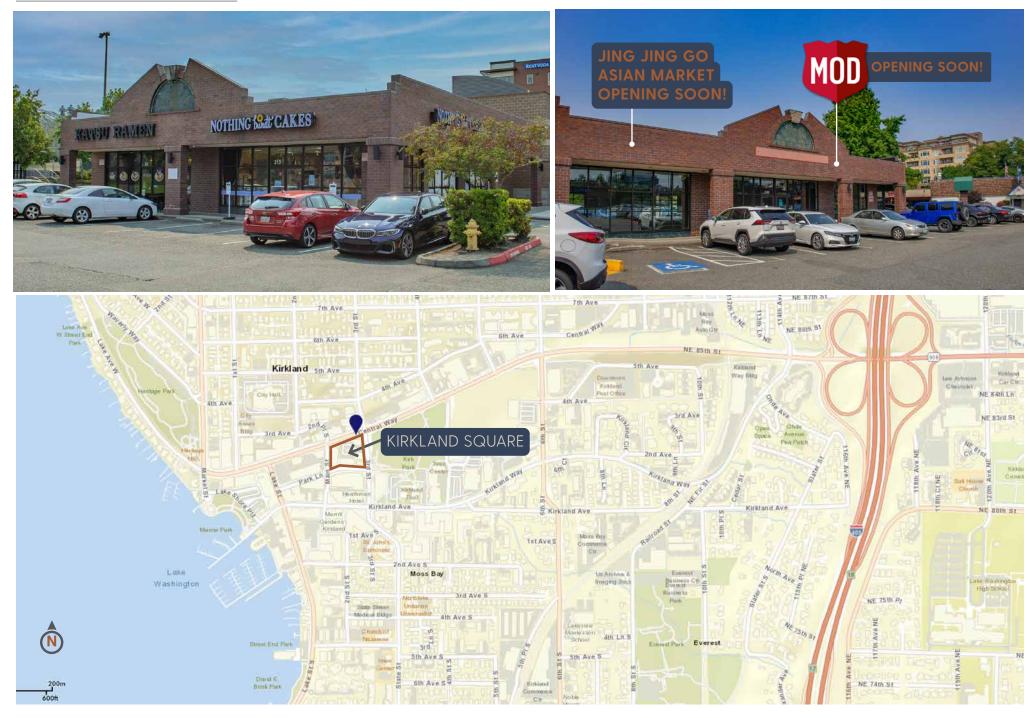

# Merchants

| 1  | MOD Pizza Opening Soon!                 | 3,411 SF |
|----|-----------------------------------------|----------|
| 2  | Jing Jing Go Asian Market Opening Soon! | 1,659 SF |
| 3  | The UPS Store                           | 1,260 SF |
| 4  | Taco Del Mar                            | 1,520 SF |
| 5  | Dumpling The Noodle                     | 2,500 SF |
| 6  | Tropical Tan                            | 2,740 SF |
| 7  | AT&T                                    | 1,500 SF |
| 8  | Nails & You                             | 911 SF   |
| 9  | ARTH - The Indian Bistro                | 2,550 SF |
| 10 | Nothing Bundt Cakes                     | 2,134 SF |
| 11 | Big Fish Sushi                          | 1,464 SF |
| 12 | Market On Central                       | 3,727 SF |