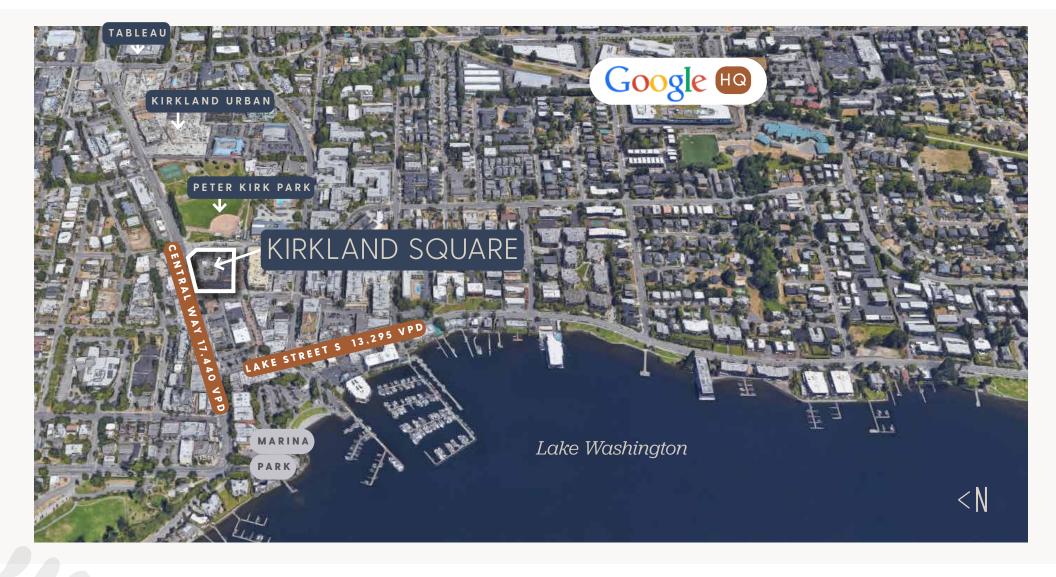

# Downtown Kirkland Square

255 CENTRAL WAY | KIRKLAND, WA 98033

Steven E. Olsen 425.283.5465 steveo@jshproperties.com

Close to Google, Tableau, and Kirkland Marina

# 2023 Demographics

|                   | 1 MILE    | 3 MILE    | 5 MILE    |
|-------------------|-----------|-----------|-----------|
| POPULATION        | 16,280    | 92,288    | 318,954   |
| HOUSEHOLDS        | 7,848     | 39,091    | 132,103   |
| DAYTIME EMPLOYEES | 19,924    | 105,729   | 391,869   |
| AVERAGE HH INCOME | \$213,708 | \$203,270 | \$203,776 |