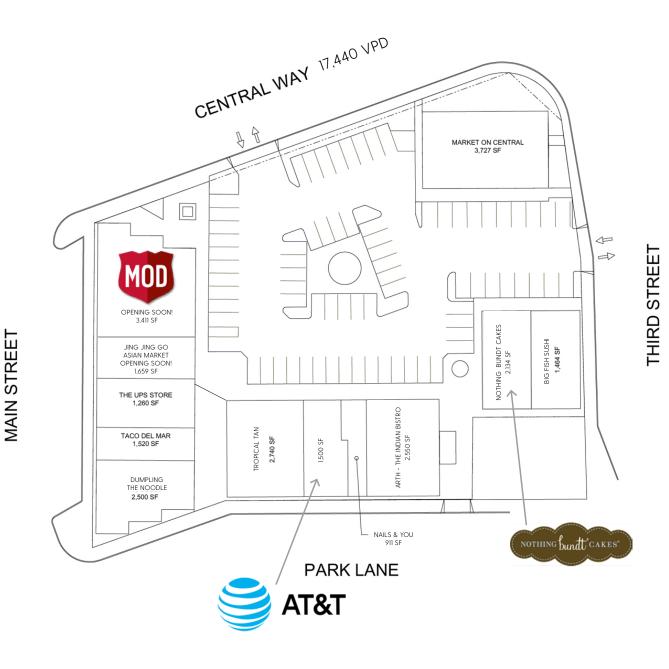

# Merchants

| 1  | MOD Pizza Opening Soon!                 | 3,411 SF |
|----|-----------------------------------------|----------|
| 2  | Jing Jing Go Asian Market Opening Soon! | 1,659 SF |
| 3  | The UPS Store                           | 1,260 SF |
| 4  | Taco Del Mar                            | 1,520 SF |
| 5  | Dumpling The Noodle                     | 2,500 SF |
| 6  | Tropical Tan                            | 2,740 SF |
| 7  | AT&T                                    | 1,500 SF |
| 8  | Nails & You                             | 911 SF   |
| 9  | ARTH - The Indian Bistro                | 2,550 SF |
| 10 | Nothing Bundt Cakes                     | 2,134 SF |
| 11 | Big Fish Sushi                          | 1,464 SF |
| 12 | Market On Central                       | 3,727 SF |

### KIRKLAND SQUARE AERIAL SITE MAP