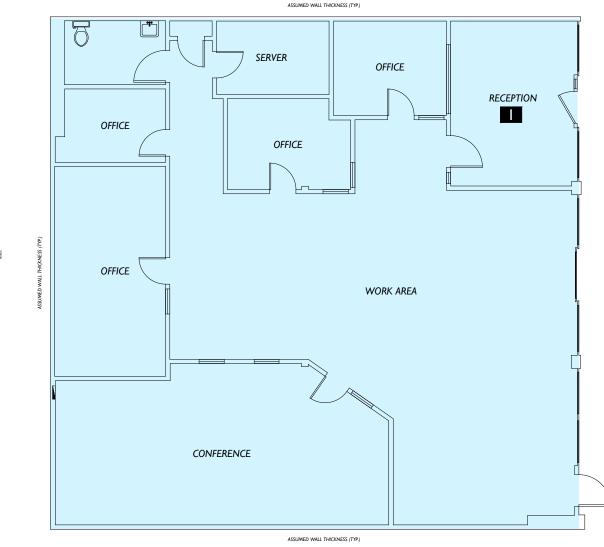

## Adjacent Suite

2,579 SF OFFICE/RETAIL AVAILABLE \$22.00 psf/yr + \$10.80 NNN \*

- Signage available.
- 30 + Pay to Park Stalls in the rear of building owned by Republic Parking
- Existing offices, conference room and reception area
- \*NNN" \$10.80