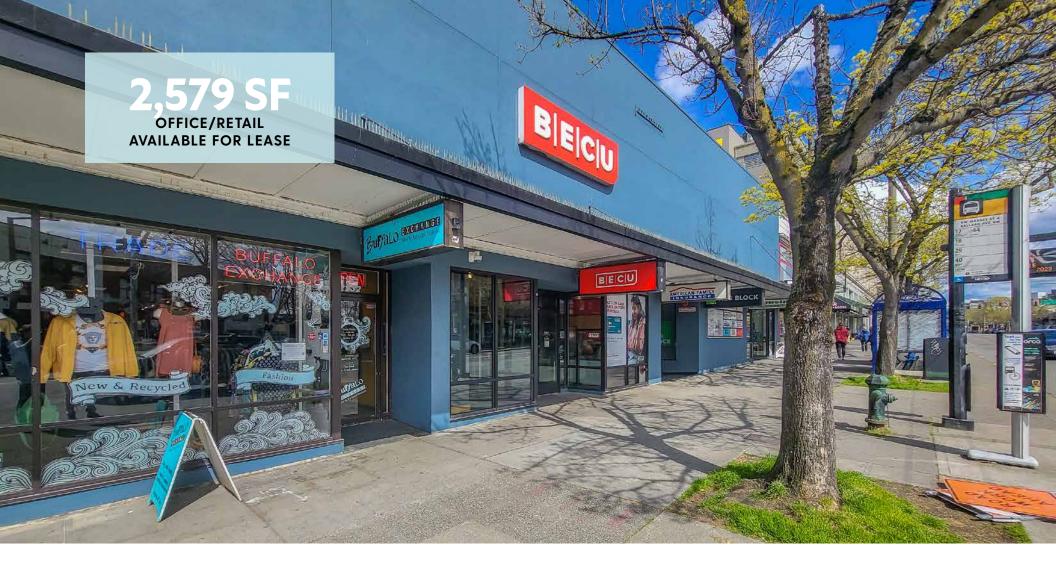

## **Ballard Square**

OFFICE/RETAIL FOR LEASE 2232 NW MARKET STREET | SEATTLE, WA 98107 2,579 SF office/retail space available for lease at Ballard Square! Located on Market Street in Ballard's bustling Business District. Five miles north of Downtown Seattle and within walking distance to restaurants, cafes, services and retail.

## Adjacent Suite

2,579 SF OFFICE/RETAIL AVAILABLE \$22.00 psf/yr + \$10.80 NNN \*

- Signage available.
- 30 + Pay to Park Stalls in the rear of building owned by Republic Parking
- Existing offices, conference room and reception area
- \*NNN" \$10.80