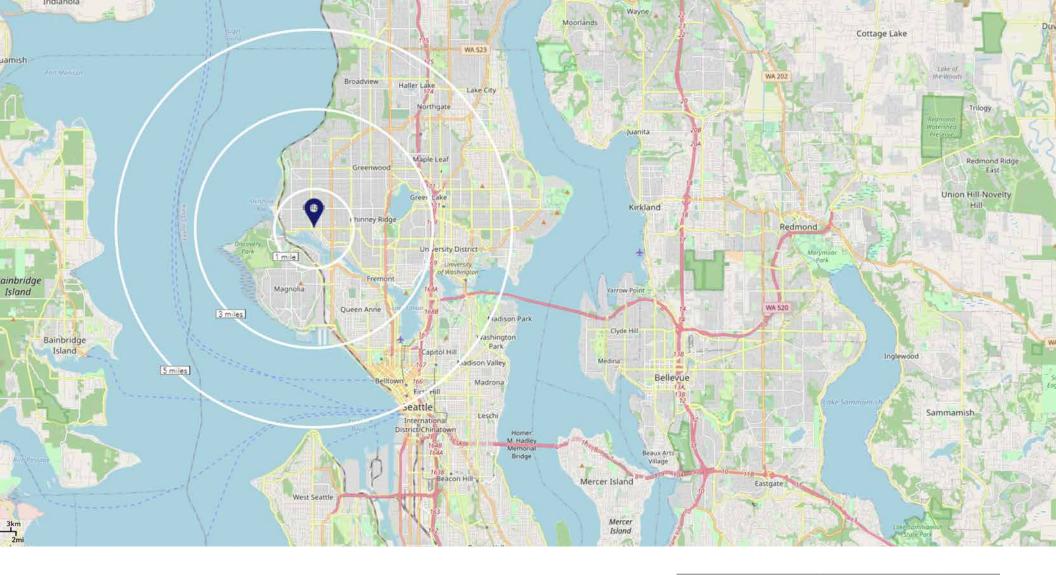

## **Ballard Square**

OFFICE/RETAIL FOR LEASE 2232 NW MARKET STREET | SEATTLE, WA 98107 2,579 SF office/retail space available for lease at Ballard Square! Located on Market Street in Ballard's bustling Business District. Five miles north of Downtown Seattle and within walking distance to restaurants, cafes, services and retail.

NW MARKET STREET

Ballard is an urban village located just 5 miles North of Downtown Seattle. A hub of Seattle's maritime industry, Ballard is home to the Hiram M. Chittenden Locks and Shilshole Marina. The very walkable Market Street in Ballard serves as the neighborhood's business district, and you'll find the sidewalks lined with red brick storefronts and galleries. The Ballard Farmers Market runs along the historic cobblestone stretch of Ballard Avenue NW to NW Market Street.

| 2023 DEMOGRAPHICS  | 1 MILE    | 3 MILE    | 5 MILE    |
|--------------------|-----------|-----------|-----------|
| Population         | 34,005    | 183,634   | 445,075   |
| Daytime Population | 34,938    | 160,773   | 553,738   |
| Households         | 17,711    | 85,193    | 221,307   |
| Avg. HH Income     | \$176,785 | \$192,139 | \$171,172 |