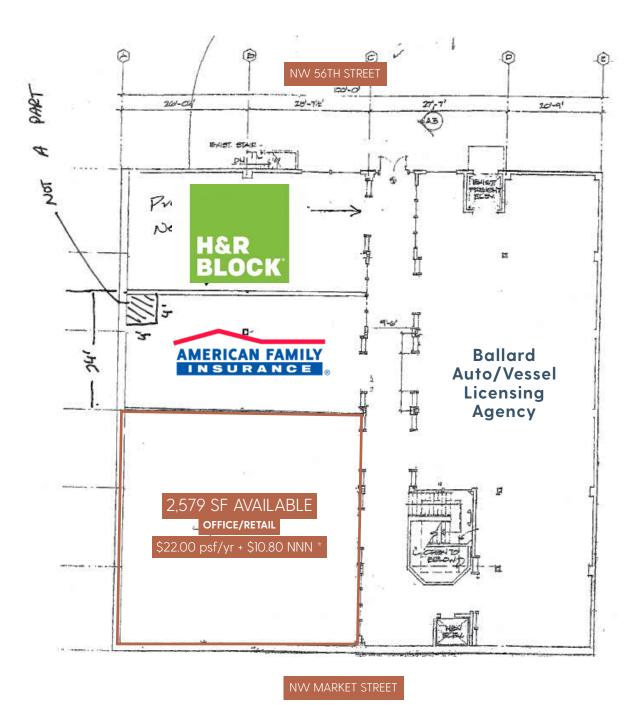

## Adjacent Suite

2,579 SF OFFICE/RETAIL AVAILABLE \$22.00 psf/yr + \$10.80 NNN \*

- Signage available.
- 30 + Pay to Park Stalls in the rear of building owned by Republic Parking
- Existing offices, conference room and reception area
- \*NNN" \$10.80