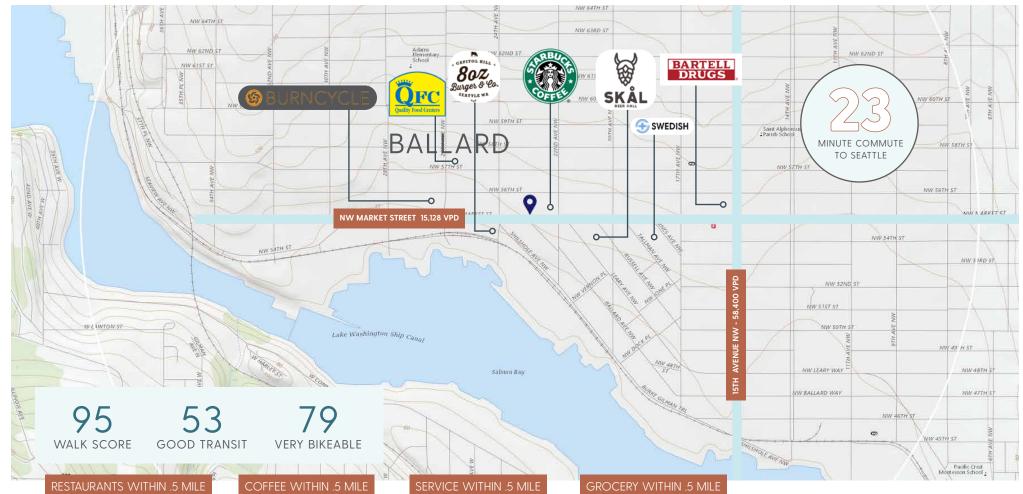

NW MARKET STREET

Ballard is an urban village located just 5 miles North of Downtown Seattle. A hub of Seattle's maritime industry, Ballard is home to the Hiram M. Chittenden Locks and Shilshole Marina. The very walkable Market Street in Ballard serves as the neighborhood's business district, and you'll find the sidewalks lined with red brick storefronts and galleries. The Ballard Farmers Market runs along the historic cobblestone stretch of Ballard Avenue NW to NW Market Street.

Sen Noodle Bar Pestle Rock India Bistro Chili Baby Japanese Fusion Pho Big Bowl The Matador Ann's Teriyaki Hotel Albatross Ann's Korean BBQ Seattle Food Truck Poke Lover Ocho Hood Famous Bakeshop La Carta Oaxaca 8oz Burger & Co

Savour Starbucks Ballard Coffee Werks Miro Tea Cupcake Royal Salt and Sugar Cafe & Bakery D'Ambrosio Gelato Fresh Flours The Other Coast Cafe Bauhaus Achored Ship Coffee Bar Caffe Fiore

Mountain Pacific Bank Mobile Service in Seattle Banner Bank People's United Bank Bartell Drugs Puget Sound Bank Verity Credit Union First Mutual Bank Homestreet Bank Ballard Plaza Pharmacy Washington Federal Ballard Hardware & Supply Swedish Hospital

QFC

Ballard Sunday Farmer's Market **Ballard Market** Trader Joe's Top Banana New Season's Market Fred Meyer Grocery The Fresh Fish Co.

THE INFORMATION CONTAINED HEREIN HAS BEEN GIVEN TO US BY SOURCES WE DEEM RELIABLE, WE HAVE NO REASON TO DOUBT ITS ACCURACY, BUT WE DO NOT GUARANTEE IT. ALL INFORMATION SHOULD BE VERIFIED PRIOR TO PURCHASE OR LEASE. SITE PLANS AND MAPS ARE NOT TO SCALE.