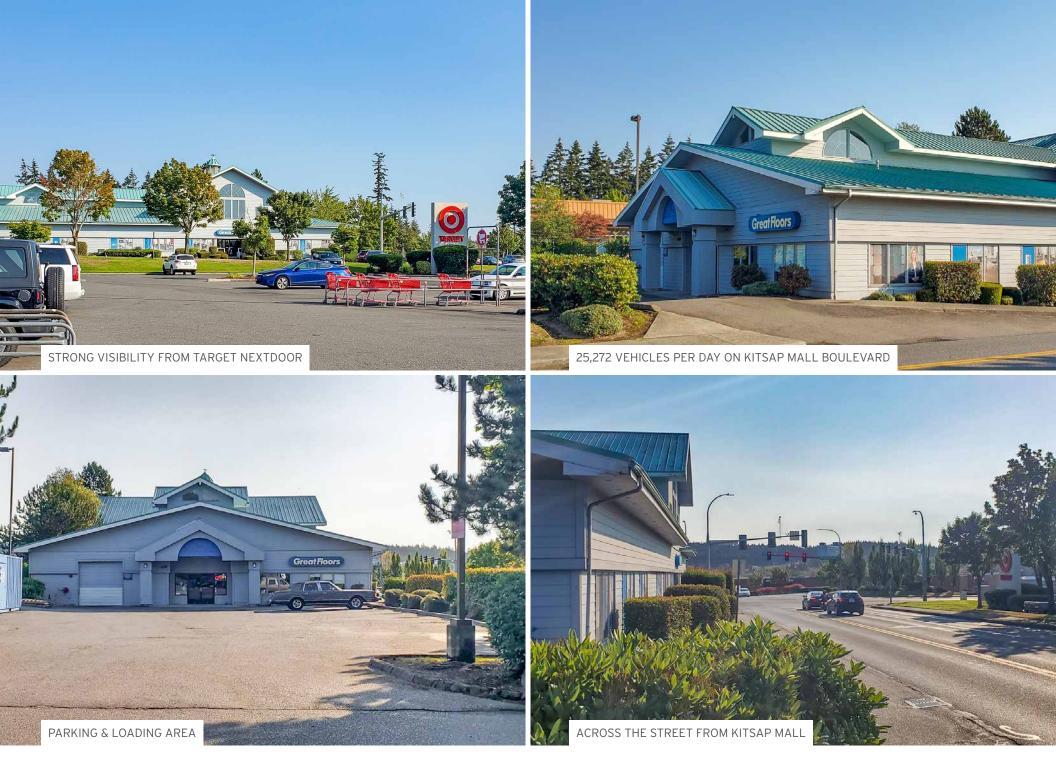

Serving Kitsap Peninsula in Silverdale, Washington, this retail site features outstanding visibility and sits directly off Highway 3 on Kitsap Mall Boulevard at the entrance to the Kitsap Peninsula's largest retail sector. Area retail/hospitality includes: Kitsap Mall, Silverdale Plaza, Kitsap Mall Plaza, Silverdale Shopping Center, Best Western Hotel, Oxford Suites & Waterfront Bistro. Three miles North, Kitsap Naval Base employs over 31,000 military and civilian personnel, and contractors. Kitsap's idyllic setting and close proximity to the metro Seattle area makes tourism one of Kitsap County's top economic drivers, with destination-worthy wedding venues, resorts, conference centers, golf courses and casinos.

# Kitsap Mall Blvd Retail RETAIL AVAILABLE - FORMER GREAT FLOORS

| RSF       | ASKING RENT     | COMMENTS                                                                                                    |
|-----------|-----------------|-------------------------------------------------------------------------------------------------------------|
| 13,364 SF | \$23.00/SF, NNN | 13,364 SF Total (2,587 SF Mezzanine - Floor plan on next page)<br>Right off Highway 3 & Kitsap Mall Blvd NW |