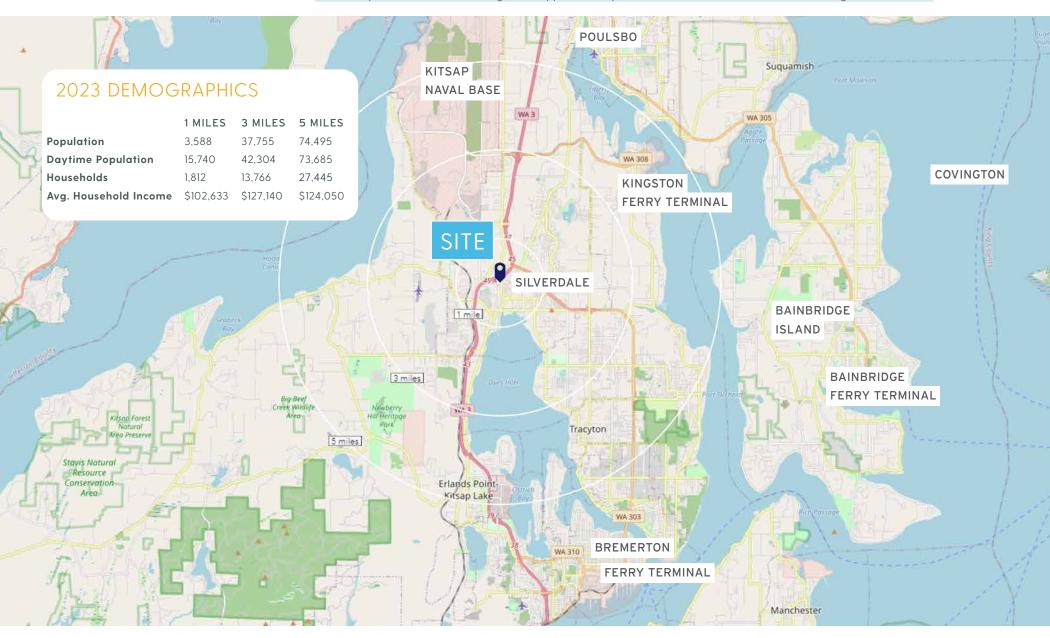

# Kitsap County

Silverdale is located in Kitsap County, an integral part of the dynamic, global Greater Seattle regional economy; and, a leader in several key industries in the region, both legacy and emerging sectors, including: Defense, Maritime, Manufacturing, Technology, Healthcare and Tourism. Kitsap Naval Base employs over 31,000 military and civilian personnel, in addition to defense contractor operations. Kitsap residents and tourists enjoy over 250 miles of scenic saltwater coastline. The median age of residents within 3 miles is 36. Households in this area spend 9% more on housing, food, apparel, transportation and entertainment than the average US household.