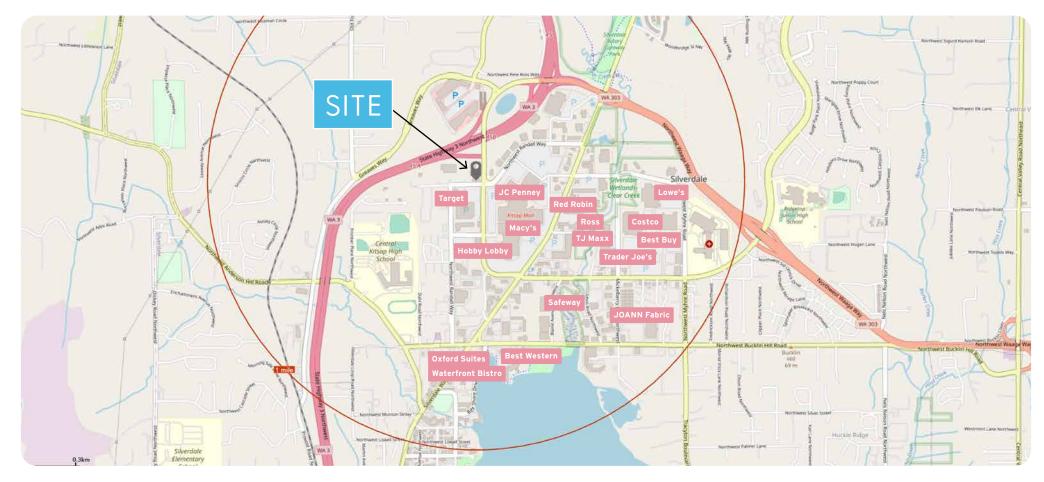

Serving Kitsap Peninsula in Silverdale, Washington, this retail site features outstanding visibility and sits directly off Highway 3 on Kitsap Mall Boulevard at the entrance to the Kitsap Peninsula's largest retail sector. Area retail/hospitality includes: Kitsap Mall, Silverdale Plaza, Kitsap Mall Plaza, Silverdale Shopping Center, Best Western Hotel, Oxford Suites & Waterfront Bistro. Three miles North, Kitsap Naval Base employs over 31,000 military and civilian personnel, and contractors. Kitsap's idyllic setting and close proximity to the metro Seattle area makes tourism one of Kitsap County's top economic drivers, with destination-worthy wedding venues, resorts, conference centers, golf courses and casinos.

# Kitsap County

Silverdale is located in Kitsap County, an integral part of the dynamic, global Greater Seattle regional economy; and, a leader in several key industries in the region, both legacy and emerging sectors, including: Defense, Maritime, Manufacturing, Technology, Healthcare and Tourism. Kitsap Naval Base employs over 31,000 military and civilian personnel, in addition to defense contractor operations. Kitsap residents and tourists enjoy over 250 miles of scenic saltwater coastline. The median age of residents within 3 miles is 36. Households in this area spend 9% more on housing, food, apparel, transportation and entertainment than the average US household.