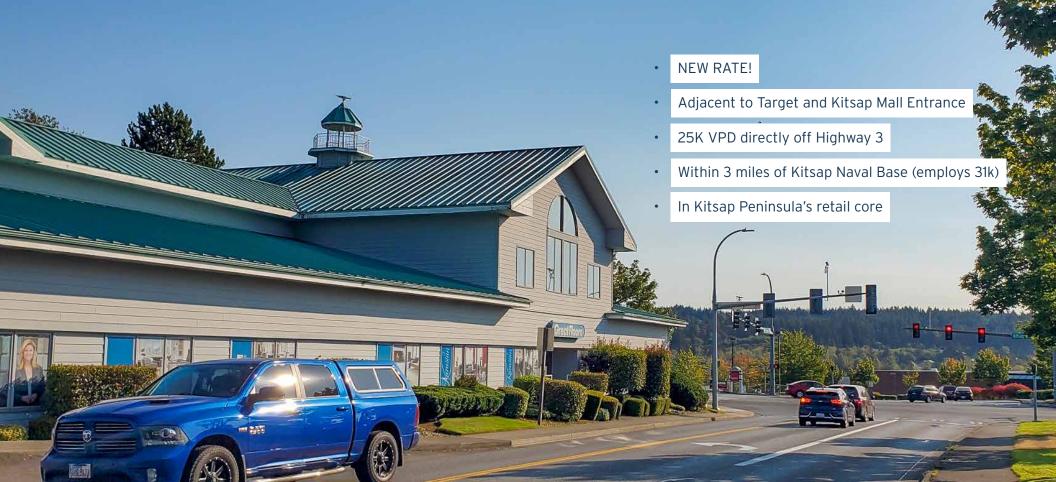

# KIISAP MAII Blvd 13,364 SF RETAIL FOR LEASE FORMER GREAT FLOORS

3200 NW Randall Way, Silverdale, WA 98383 | KITSAP PENINSULA

For leasing information contact

**CHAD WALDBAUM, CCIM** 425.531.7098 chadw@jshproperties.com

Serving Kitsap Peninsula in Silverdale, Washington, this retail site features outstanding visibility and sits directly off Highway 3 on Kitsap Mall Boulevard at the entrance to the Kitsap Peninsula's largest retail sector. Area retail/hospitality includes: Kitsap Mall, Silverdale Plaza, Kitsap Mall Plaza, Silverdale Shopping Center, Best Western Hotel, Oxford Suites & Waterfront Bistro. Three miles North, Kitsap Naval Base employs over 31,000 military and civilian personnel, and contractors. Kitsap's idyllic setting and close proximity to the metro Seattle area makes tourism one of Kitsap County's top economic drivers, with destination-worthy wedding venues, resorts, conference centers, golf courses and casinos.

# Kitsap Mall Blvd Retail RETAIL AVAILABLE - FORMER GREAT FLOORS

| RSF       | ASKING RENT     | COMMENTS                                                                                                    |
|-----------|-----------------|-------------------------------------------------------------------------------------------------------------|
| 13,364 SF | \$23.00/SF, NNN | 13,364 SF Total (2,587 SF Mezzanine - Floor plan on next page)<br>Right off Highway 3 & Kitsap Mall Blvd NW |