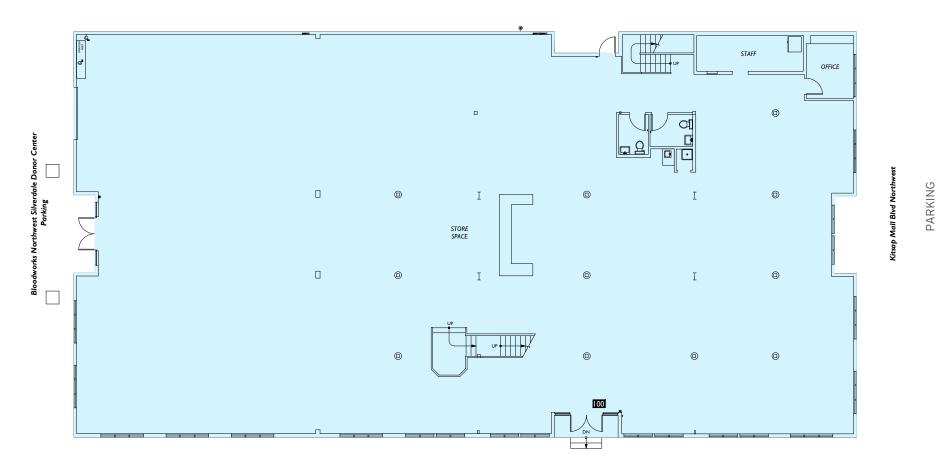

# Kitsap Mall Blvd Retail RETAIL AVAILABLE - FORMER GREAT FLOORS

| RSF       | ASKING RENT     | COMMENTS                                                                                                    |
|-----------|-----------------|-------------------------------------------------------------------------------------------------------------|
| 13,364 SF | \$23.00/SF, NNN | 13,364 SF Total (2,587 SF Mezzanine - Floor plan on next page)<br>Right off Highway 3 & Kitsap Mall Blvd NW |