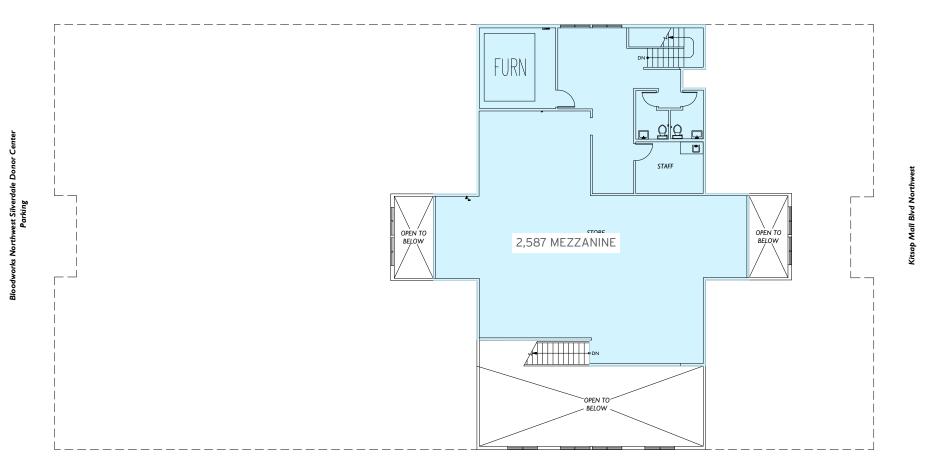

# Kitsap Mall Blvd Retail RETAIL AVAILABLE - FORMER GREAT FLOORS

| RSF       | ASKING RENT     | COMMENTS                                                                                                    |
|-----------|-----------------|-------------------------------------------------------------------------------------------------------------|
| 13,364 SF | \$23.00/SF, NNN | 13,364 SF Total (2,587 SF Mezzanine - Floor plan on next page)<br>Right off Highway 3 & Kitsap Mall Blvd NW |