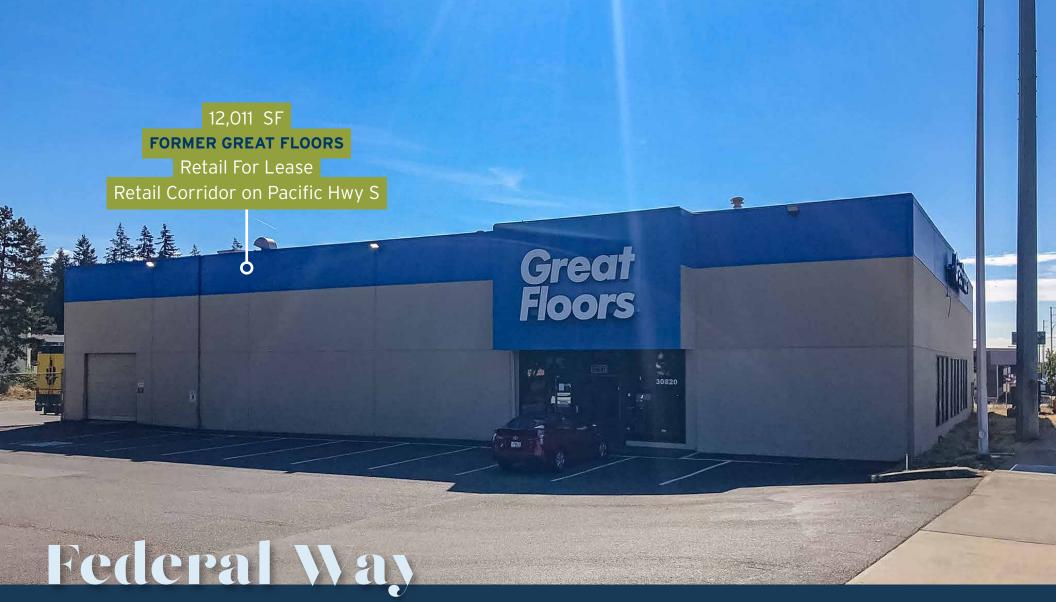

## RETAIL FOR LEASE FORMER GREAT FLOORS

30820 Pacific Highway S, Federal Way, WA 98003

For leasing information contact

CHAD WALDBAUM, ccim 425.531.7098 chadw@jshproperties.com

23,160 Vehicles per Day Pacific Hwy S WA 99/509

Site is located on the retail corridor of Pacific Hwy South, adjacent to Federal Way's largest retail shopping centers: Sea-Tac Village, Pavilions Center, Celebration Center and The Commons at Federal Way.

| RSF       | ASKING RENT     | COMMENTS                                                                                                 |
|-----------|-----------------|----------------------------------------------------------------------------------------------------------|
| 12,011 SF | \$23.00/SF, NNN | 11,376 SF warehouse / 635 SF office<br>Located along retail corridor on Pacific Hwy South<br>Fenced Yard |