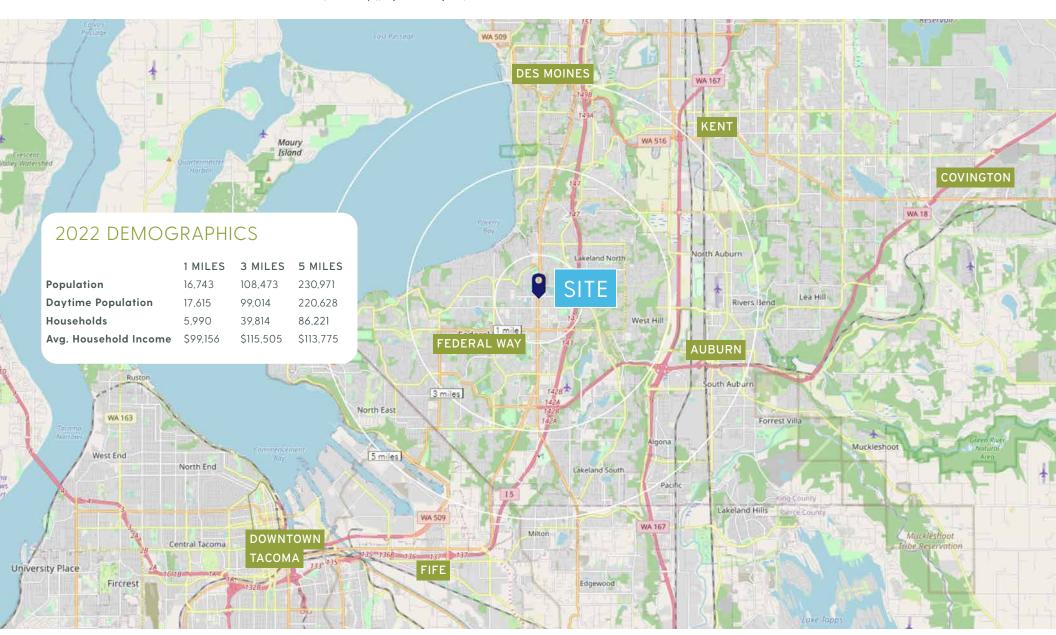

## Federal Way

Federal Way boasts a growing population of approximately 100,000 people within the city limits and over 200,000 within a five-mile primary market area. While residing in a region of 3.5 million. Ethnic and cultural diversity are prominent in Federal Way, with up to one-third of the city's residents being of Asian-American, African-American or Hispanic-American background. Currently, Federal Way is the 9th largest city in Washington State. Federal Way's population is young with over 50 percent of the population below 34 years of age. (Source: https://cityoffederalway.com)