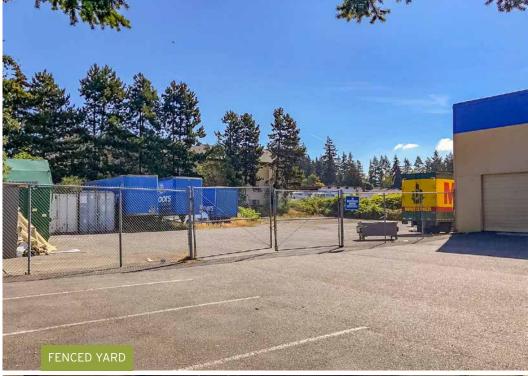

| RSF       | ASKING RENT     | COMMENTS                                                                                                 |
|-----------|-----------------|----------------------------------------------------------------------------------------------------------|
| 12,011 SF | \$23.00/SF, NNN | 11,376 SF warehouse / 635 SF office<br>Located along retail corridor on Pacific Hwy South<br>Fenced Yard |