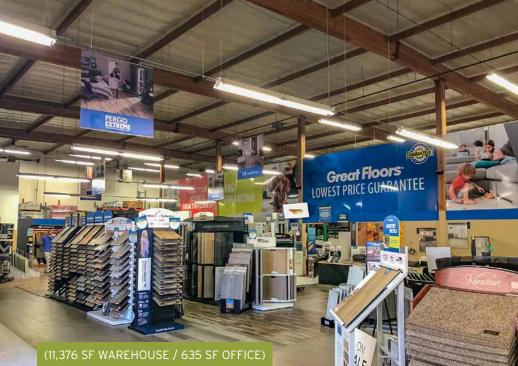

| RSF       | ASKING RENT     | COMMENTS                                                                                                 |
|-----------|-----------------|----------------------------------------------------------------------------------------------------------|
| 12,011 SF | \$23.00/SF, NNN | 11,376 SF warehouse / 635 SF office<br>Located along retail corridor on Pacific Hwy South<br>Fenced Yard |