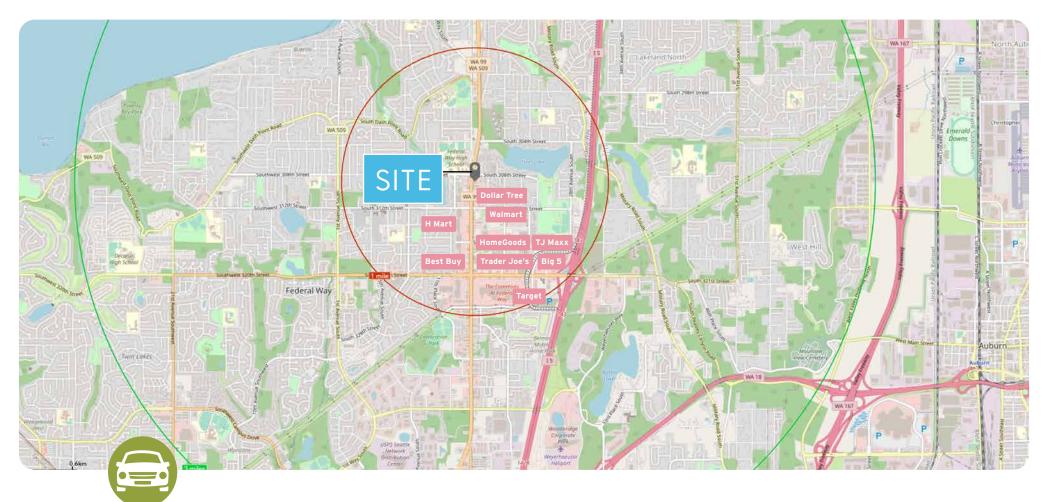

Site is located on the retail corridor of Pacific Hwy South, adjacent to Federal Way's largest retail shopping centers: Sea-Tac Village, Pavilions Center, Celebration Center and The Commons at Federal Way.