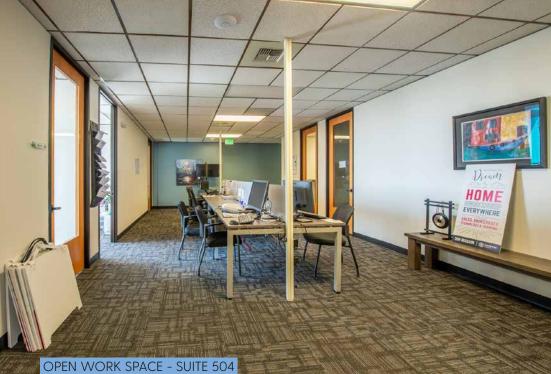

#### NORTHWAY WEST | Fifth Floor

| 5TH FLOOR | RSF   | GROSS RENT         |
|-----------|-------|--------------------|
| SUITE 500 | 1,293 | \$36.00/sf (Gross) |
| SUITE 501 | 1,205 | \$36.00/sf (Gross) |
| SUITE 504 | 6,220 | \$36.00/sf (Gross) |