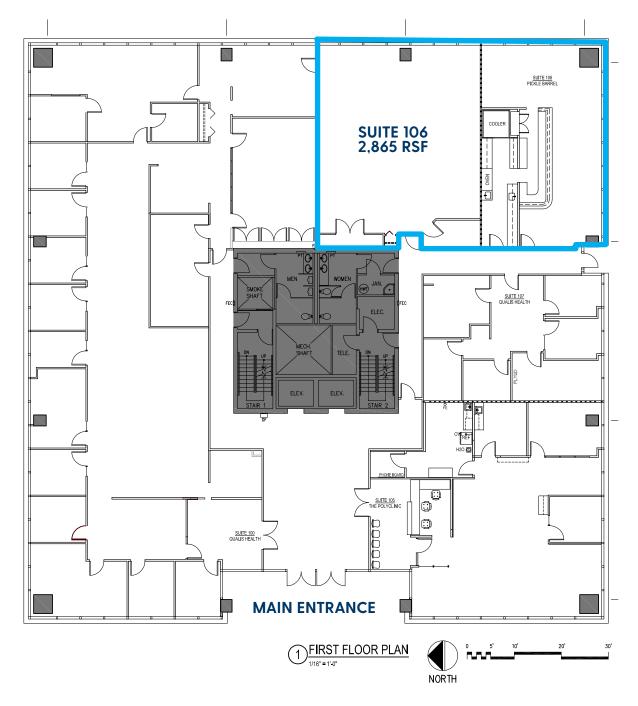

## NORTHWAY WEST | 1st Floor

| 1ST FLOOR | RSF   | GROSS RENT         |         |
|-----------|-------|--------------------|---------|
| SUITE 106 | 2,865 | \$36.00/sf (Gross) | Kitchen |