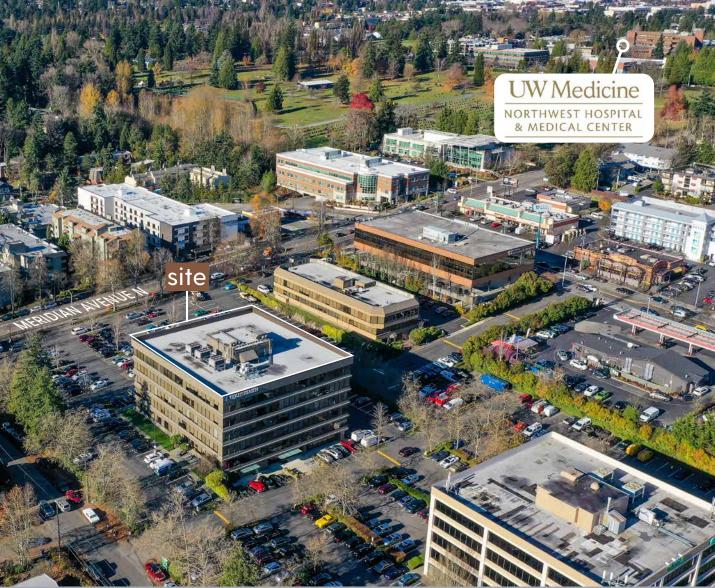

#### 10700 MERIDIAN AVE N SEATTLE, WA. 98133

- » Sweeping mountain and Puget Sound views
- Class A office building with easy access to I-5.
- » Within a few blocks of the new Northgate Pedestrian/Bike Bridge over Interstate 5 (I-5) providing easy walking access to Northgate mall, restaurants, Kraken Community Iceplex, and the Northgate light rail station
- » Ample parking
- » Walk score (72) very walkable
- » Minutes from UW Medicine/Northwest Hospital

- » Located near Northgate Mall Redevelopment
- » A few blocks north of the new Northgate Pedestrian/Bike Bridge connecting to Northgate Mall and Northgate Light Rail Station
- » Adjacent to I-5 freeway for easy access into and out of Northgate
- Link Light Rail Station opened this year
- » NHL Practice Facility, Kraken Iceplex, is opened at Northgate Mall with seating for over 1,000 spectators
- » Located within walking distance of UW Medicine Northwest Hospital and Northwest Outpatient Center