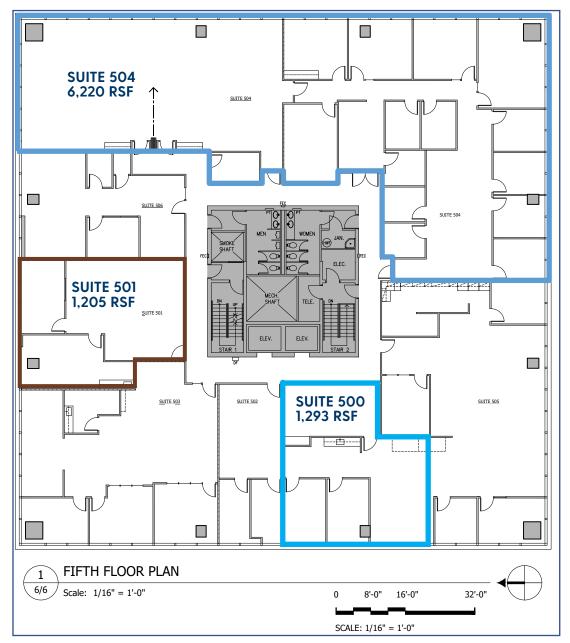

#### NORTHWAY WEST | Fifth Floor

| 5TH FLOOR | RSF   | GROSS RENT         |
|-----------|-------|--------------------|
| SUITE 500 | 1,293 | \$36.00/sf (Gross) |
| SUITE 501 | 1,205 | \$36.00/sf (Gross) |
| SUITE 504 | 6,220 | \$36.00/sf (Gross) |