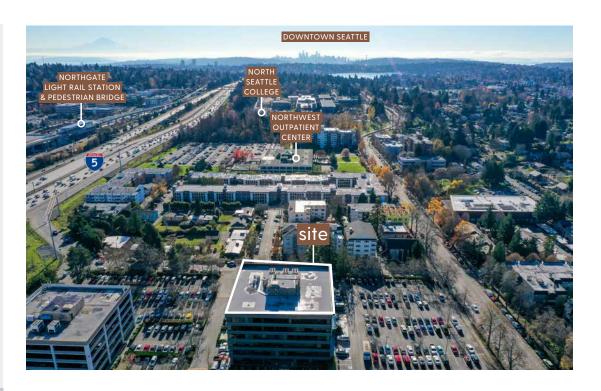

#### 10700 MERIDIAN AVE N SEATTLE, WA. 98133

- » Sweeping mountain and Puget Sound views
- Class A office building with easy access to I-5.
- » Within a few blocks of the new Northgate Pedestrian/Bike Bridge over Interstate 5 (I-5) providing easy walking access to Northgate mall, restaurants, Kraken Community Iceplex, and the Northgate light rail station
- » Ample parking
- » Walk score (72) very walkable
- » Minutes from UW Medicine/Northwest Hospital

The Northgate Ped/Bike Bridge improves access to communities, thriving job and retail market, services, and opportunities on the east and west sides of I-5 in Northgate and Licton Springs. The new bridge spans roughly 1,900 feet over I-5, landing at North Seattle College on the west side and at 1st Ave NE and NE 100th St, near the Link Light Rail station, on the east side.

- » Located near Northgate Mall Redevelopment
- » A few blocks north of the new Northgate Pedestrian/Bike Bridge connecting to Northgate Mall and Northgate Light Rail Station
- » Adjacent to I-5 freeway for easy access into and out of Northgate
- Link Light Rail Station opened this year
- » NHL Practice Facility, Kraken Iceplex, is opened at Northgate Mall with seating for over 1,000 spectators
- » Located within walking distance of UW Medicine Northwest Hospital and Northwest Outpatient Center