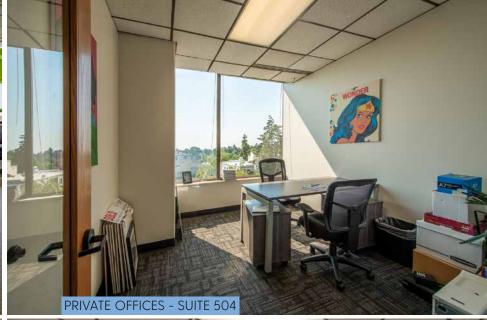

#### NORTHWAY WEST | Fifth Floor

| 5TH FLOOR | RSF   | GROSS RENT         |
|-----------|-------|--------------------|
| SUITE 500 | 1,293 | \$36.00/sf (Gross) |
| SUITE 501 | 1,205 | \$36.00/sf (Gross) |
| SUITE 504 | 6,220 | \$36.00/sf (Gross) |