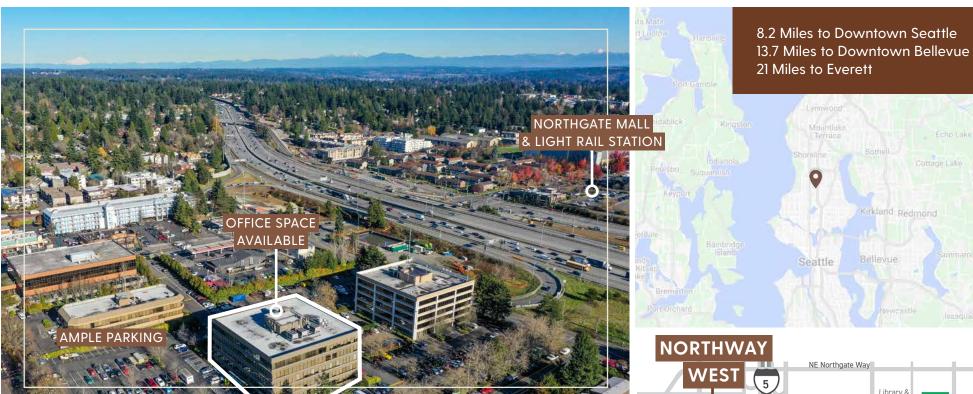

#### 10700 MERIDIAN AVE N SEATTLE, WA. 98133

- » Sweeping mountain and Puget Sound views
- Class A office building with easy access to I-5.
- » Within a few blocks of the new Northgate Pedestrian/Bike Bridge over Interstate 5 (I-5) providing easy walking access to Northgate mall, restaurants, Kraken Community Iceplex, and the Northgate light rail station
- » Ample parking
- » Walk score (72) very walkable
- » Minutes from UW Medicine/Northwest Hospital

The Northgate Ped/Bike Bridge improves access to communities, thriving job and retail market, services, and opportunities on the east and west sides of I-5 in Northgate and Licton Springs. The new bridge spans roughly 1,900 feet over I-5, landing at North Seattle College on the west side and at 1st Ave NE and NE 100th St, near the Link Light Rail station, on the east side.

- » Located near Northgate Mall Redevelopment
- » A few blocks north of the new Northgate Pedestrian/Bike Bridge connecting to Northgate Mall and Northgate Light Rail Station
- » Adjacent to I-5 freeway for easy access into and out of Northgate
- Link Light Rail Station opened this year
- » NHL Practice Facility, Kraken Iceplex, is opened at Northgate Mall with seating for over 1,000 spectators
- » Located within walking distance of UW Medicine Northwest Hospital and Northwest Outpatient Center