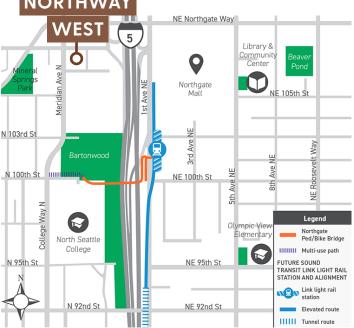

#### 10700 MERIDIAN AVE N SEATTLE, WA. 98133

- » Sweeping mountain and Puget Sound views
- Class A office building with easy access to I-5.
- » Within a few blocks of the new Northgate Pedestrian/Bike Bridge over Interstate 5 (I-5) providing easy walking access to Northgate mall, restaurants, Kraken Community Iceplex, and the Northgate light rail station
- » Ample parking
- » Walk score (72) very walkable
- » Minutes from UW Medicine/Northwest Hospital

The Northgate Ped/Bike Bridge improves access to communities, thriving job and retail market, services, and opportunities on the east and west sides of I-5 in Northgate and Licton Springs. The new bridge spans roughly 1,900 feet over I-5, landing at North Seattle College on the west side and at 1st Ave NE and NE 100th St, near the Link Light Rail station, on the east side.

- » Located near Northgate Mall Redevelopment
- » A few blocks north of the new Northgate Pedestrian/Bike Bridge connecting to Northgate Mall and Northgate Light Rail Station
- » Adjacent to I-5 freeway for easy access into and out of Northgate
- Link Light Rail Station opened this year
- » NHL Practice Facility, Kraken Iceplex, is opened at Northgate Mall with seating for over 1,000 spectators
- » Located within walking distance of UW Medicine Northwest Hospital and Northwest Outpatient Center