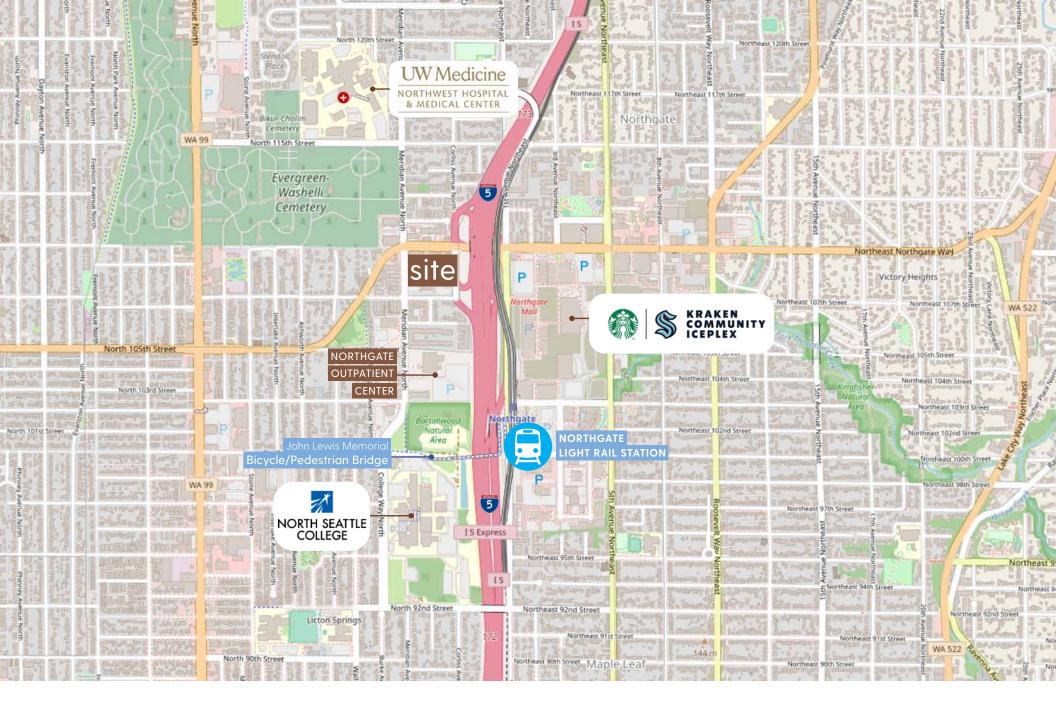

#### 10700 MERIDIAN AVE N SEATTLE, WA. 98133

- » Sweeping mountain and Puget Sound views
- Class A office building with easy access to I-5.
- » Within a few blocks of the new Northgate Pedestrian/Bike Bridge over Interstate 5 (I-5) providing easy walking access to Northgate mall, restaurants, Kraken Community Iceplex, and the Northgate light rail station
- » Ample parking
- » Walk score (72) very walkable
- » Minutes from UW Medicine/Northwest Hospital

The Northgate Ped/Bike Bridge improves access to communities, thriving job and retail market, services, and opportunities on the east and west sides of I-5 in Northgate and Licton Springs. The new bridge spans roughly 1,900 feet over I-5, landing at North Seattle College on the west side and at 1st Ave NE and NE 100th St, near the Link Light Rail station, on the east side.

- » Located near Northgate Mall Redevelopment
- » A few blocks north of the new Northgate Pedestrian/Bike Bridge connecting to Northgate Mall and Northgate Light Rail Station
- » Adjacent to I-5 freeway for easy access into and out of Northgate
- Link Light Rail Station opened this year
- » NHL Practice Facility, Kraken Iceplex, is opened at Northgate Mall with seating for over 1,000 spectators
- » Located within walking distance of UW Medicine Northwest Hospital and Northwest Outpatient Center