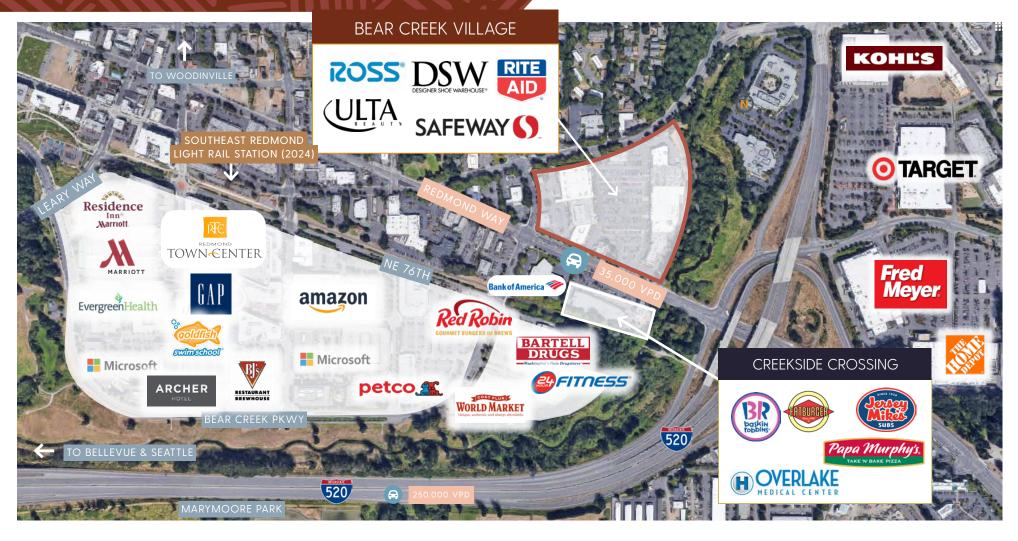

## BEAR CREEK VILLAGE AERIAL

- » Strong lineup of tenants including Safeway, Rite Aid, Ross, DSW, and ULTA
- » Very strong neighborhood center with excellent visibility and access
- » Trade area customer base is affluent and favorably influenced by Microsoft