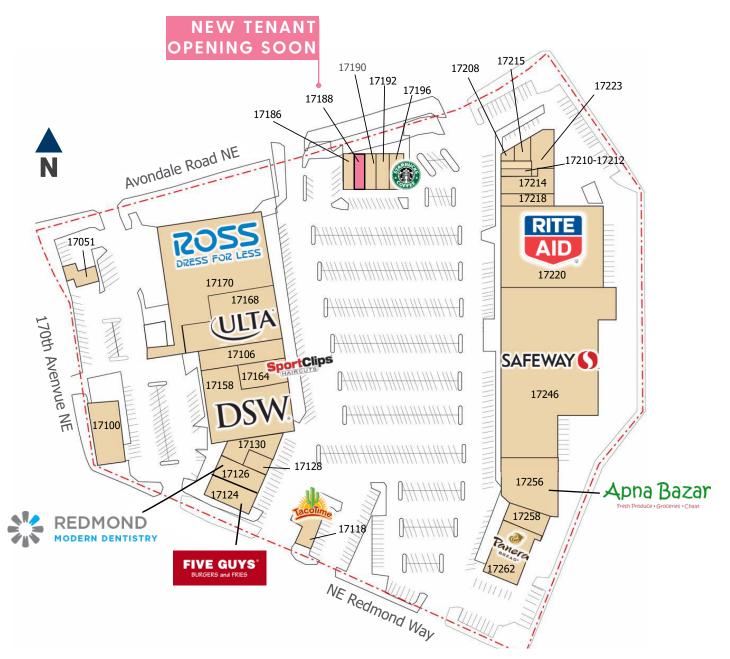

## **BEAR CREEK VILLAGE**

AVONDALE ROAD NE & NE REDMOND WAY | REDMOND, WA 98052

STEVEN E. OLSEN 425.283.5465 steveo@jshproperties.com

| 17015                                              | Jiffy Lube                                                                                                                                 |  |
|----------------------------------------------------|--------------------------------------------------------------------------------------------------------------------------------------------|--|
| 17100                                              | O'Reilly Auto Parts                                                                                                                        |  |
| 17170                                              | Ross Dress For Less                                                                                                                        |  |
| 17168                                              | Ulta Beauty                                                                                                                                |  |
| 17106                                              | Agave Cocina & Cantina                                                                                                                     |  |
| 17164                                              | SportClips                                                                                                                                 |  |
| 17158                                              | DSW                                                                                                                                        |  |
| 17130                                              | Farouche Salon                                                                                                                             |  |
| 17128                                              | Game Stop                                                                                                                                  |  |
| 17124                                              | Five Guys                                                                                                                                  |  |
| 17126                                              | Redmond Modern Dentistry                                                                                                                   |  |
| 17118                                              | Taco Time                                                                                                                                  |  |
| 17262                                              | Panera Bread Company                                                                                                                       |  |
| 17258                                              | Verizon Wireless                                                                                                                           |  |
| 17256                                              | Apna Bazar                                                                                                                                 |  |
| 17246                                              | Safeway                                                                                                                                    |  |
| 17220                                              | Rite Aid                                                                                                                                   |  |
| 17218                                              | Yummy Teriyaki                                                                                                                             |  |
| 17214                                              |                                                                                                                                            |  |
|                                                    | Massage Envy                                                                                                                               |  |
| 17210-7212                                         | Massage Envy Drawn2Art                                                                                                                     |  |
| 17210-7212<br>17208                                |                                                                                                                                            |  |
|                                                    | Drawn2Art                                                                                                                                  |  |
| 17208                                              | Drawn2Art The Barber Shop at BCV                                                                                                           |  |
| 17208<br>17215                                     | Drawn2Art  The Barber Shop at BCV  Rapunzel's Hair & Nail Salon                                                                            |  |
| 17208<br>17215<br>17223                            | Drawn2Art  The Barber Shop at BCV  Rapunzel's Hair & Nail Salon  Redmond Rehabilitation PT                                                 |  |
| 17208<br>17215<br>17223<br>17196                   | Drawn2Art  The Barber Shop at BCV  Rapunzel's Hair & Nail Salon  Redmond Rehabilitation PT  Starbucks                                      |  |
| 17208<br>17215<br>17223<br>17196<br>17192          | Drawn2Art  The Barber Shop at BCV  Rapunzel's Hair & Nail Salon  Redmond Rehabilitation PT  Starbucks  GNC                                 |  |
| 17208<br>17215<br>17223<br>17196<br>17192<br>17190 | Drawn2Art  The Barber Shop at BCV  Rapunzel's Hair & Nail Salon  Redmond Rehabilitation PT  Starbucks  GNC  American Freestyle Alterations |  |