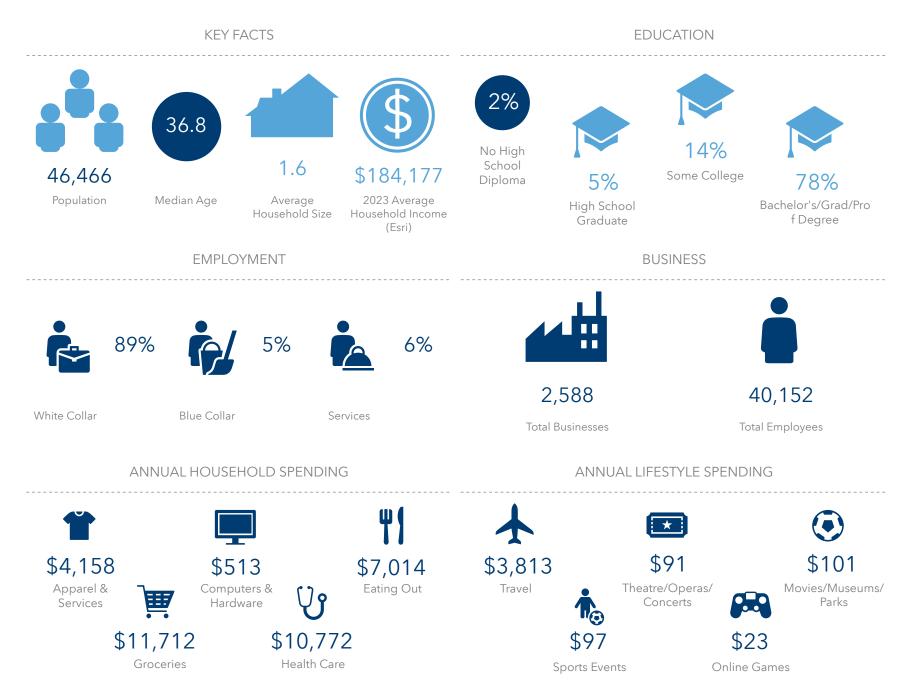

### **DEMOGRAPHICS** ~ 1 MILE RADIUS

THE INFORMATION CONTAINED HEREIN HAS BEEN GIVEN TO US BY SOURCES WE DEEM RELIABLE. WE HAVE NO REASON TO DOUBT ITS ACCURACY, BUT WE DO NOT GUARANTEE IT. ALL INFORMATION SHOULD BE VERIFIED PRIOR TO PURCHASE OR LEASE. SITE PLANS ARE NOT TO SCALE.

# KIRIŅ

| 2023 DEMOGRAPHICS  | 1 MILE    | 3 MILE    | 5 MILE    |  |
|--------------------|-----------|-----------|-----------|--|
|                    |           |           |           |  |
| Population         | 46,466    | 257,388   | 508,049   |  |
|                    |           |           |           |  |
| Daytime Population | 65,129    | 456,274   | 722,658   |  |
|                    |           |           |           |  |
| Households         | 29,115    | 144,044   | 254,198   |  |
|                    |           |           |           |  |
| Avg. HH Income     | \$184,177 | \$174,481 | \$178,125 |  |
|                    |           |           |           |  |
| Median Age         | 36.8      | 37.2      | 37.0      |  |
|                    |           |           |           |  |