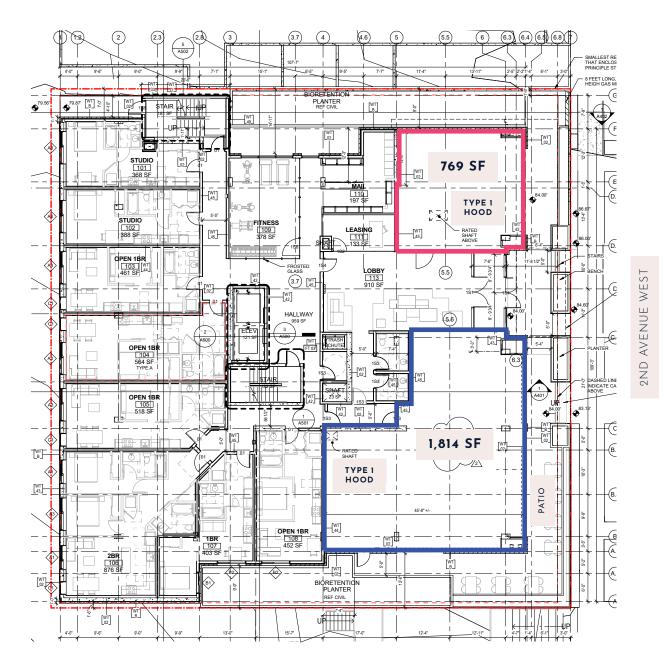

## KIRIN

| AVAILABLE | RSF   | BASE<br>RENT | NNN<br>EST./SF |
|-----------|-------|--------------|----------------|
| STE 115   | 769   | \$35.00      | \$10.00        |
| STE 114   | 1,814 | \$35.00      | \$10.00        |