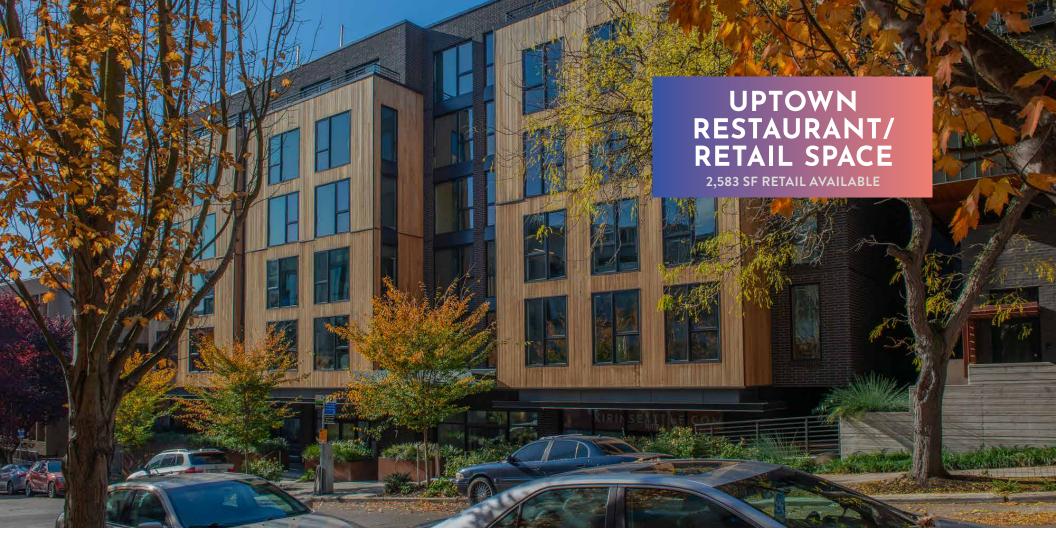

# KIRIN

## 417 2nd Ave W Seattle

70,000 SF mixed-use residential building in Seattle's Uptown neighborhood with 95 residences and 2,583 SF of street-level retail/restaurant space. This vibrant neighborhood experiences high foot traffic with close proximity to area employers and multi-family properties. Walking distance to Seattle's most iconic sites, including the Space Needle, Climate Pledge Arena, McCaw Hall, and MoPOP.