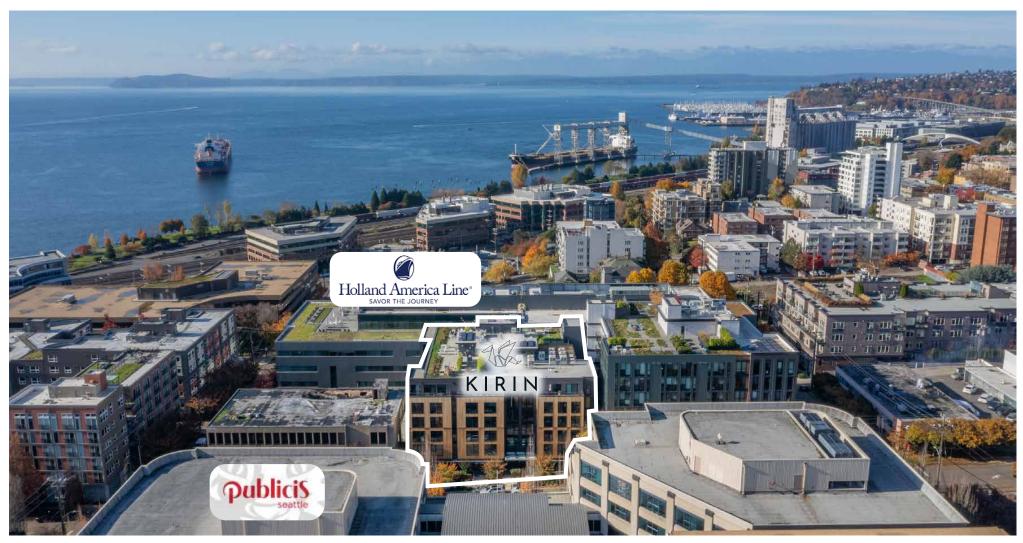

## 417 2nd Ave W Seattle

70,000 SF mixed-use residential building in Seattle's Uptown neighborhood with 95 residences and 2,583 SF of street-level retail/restaurant space. This vibrant neighborhood experiences high foot traffic with close proximity to area employers and multi-family properties. Walking distance to Seattle's most iconic sites, including the Space Needle, Climate Pledge Arena, McCaw Hall, and MoPOP.

#### AARON BENNETT

206.859.4500 aaronb@jshproperties.com

- » 2,583 SF Restaurant/Retail sits below 95 Kirin Apartment units
- » Walking distance Seattle's icons: the Space Needle, Climate Pledge Arena, Chihuly and MoPOP Museums, and McCaw Hall.
- » Close proximity to Seattle's prominent employers, including Holland America, Publicis, Bill & Melinda Gates Foundation, Zulily, Facebook, Expedia and Amazon. A 65,129 daytime population (within 1-mile).
- » Easy access to South Lake Union, Fremont, Belltown, and Seattle Downtown in under 10 minutes