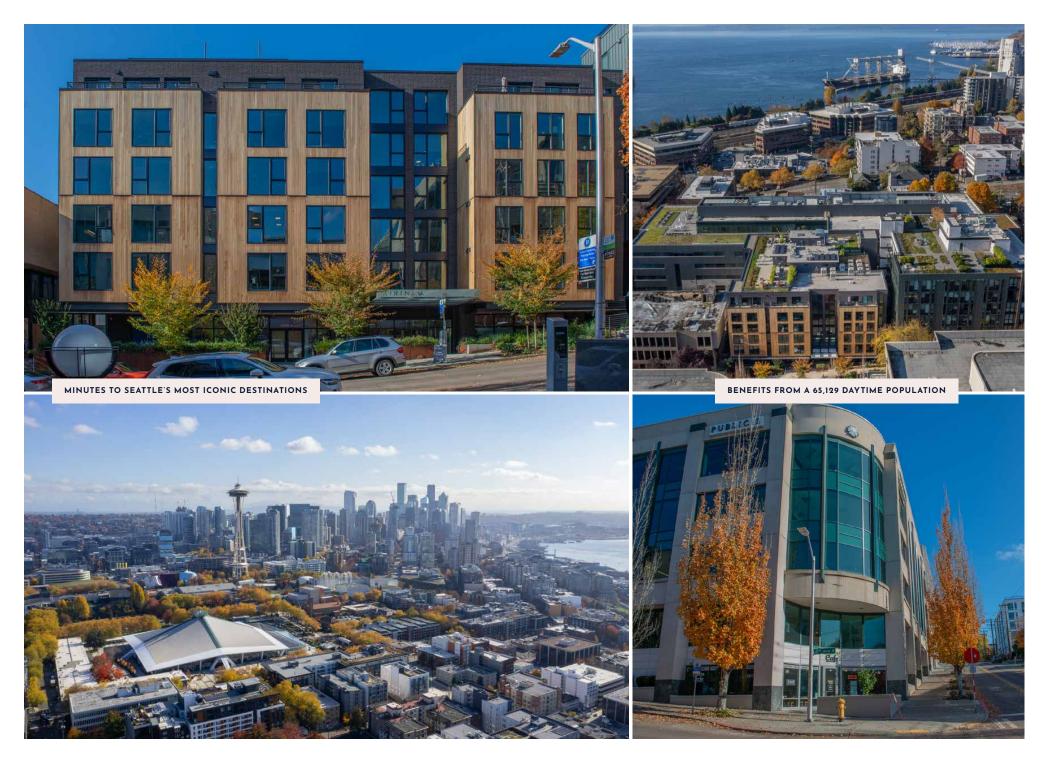

## 417 2nd Ave W Seattle

70,000 SF mixed-use residential building in Seattle's Uptown neighborhood with 95 residences and 2,583 SF of street-level retail/restaurant space. This vibrant neighborhood experiences high foot traffic with close proximity to area employers and multi-family properties. Walking distance to Seattle's most iconic sites, including the Space Needle, Climate Pledge Arena, McCaw Hall, and MoPOP.

#### AARON BENNETT

206.859.4500 aaronb@jshproperties.com

- » 2,583 SF Restaurant/Retail sits below 95 Kirin Apartment units
- » Walking distance Seattle's icons: the Space Needle, Climate Pledge Arena, Chihuly and MoPOP Museums, and McCaw Hall.
- » Close proximity to Seattle's prominent employers, including Holland America, Publicis, Bill & Melinda Gates Foundation, Zulily, Facebook, Expedia and Amazon. A 65,129 daytime population (within 1-mile).
- » Easy access to South Lake Union, Fremont, Belltown, and Seattle Downtown in under 10 minutes