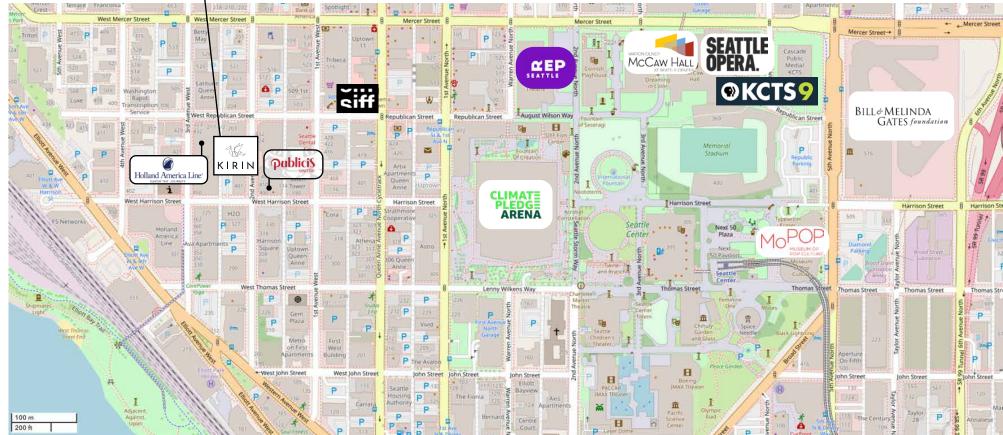

#### AARON BENNETT

206.859.4500 aaronb@jshproperties.com

- » 2,583 SF Restaurant/Retail sits below 95 Kirin Apartment units
- » Walking distance Seattle's icons: the Space Needle, Climate Pledge Arena, Chihuly and MoPOP Museums, and McCaw Hall.
- » Close proximity to Seattle's prominent employers, including Holland America, Publicis, Bill & Melinda Gates Foundation, Zulily, Facebook, Expedia and Amazon. A 65,129 daytime population (within 1-mile).
- » Easy access to South Lake Union, Fremont, Belltown, and Seattle Downtown in under 10 minutes