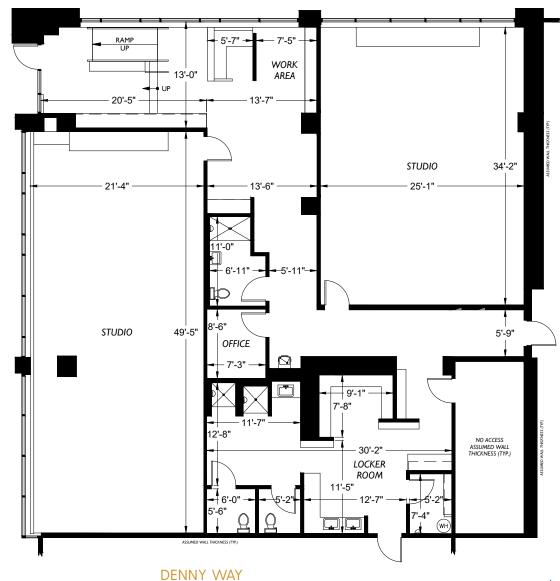

## 124 Westlake Avenue N Retail

- » 3,843 SF prime corner space in South Lake Union at base of Roll Street Flats multi-family tower.
- » Rare retail vacancy at South Lake Union's intersection:
   Westlake Ave N & John Street blocks from Amazon.com
   HQ and across from Whole Foods market
- » Join Barry's Boot Camp, Katsuya, ZOOM+care, and BECU
- » Parking: 20 retail stalls in building garage
- » Traffic: 25,572 vehicles per day on Westlake Ave N & 35,000 vehicles per day on Denny Way
- » On South Lake Union Streetcar Line and Metro Transit

## 124 Westlake Avenue N Retail

| AVAILABLE | RSF      | BASE RENT                 | NNN     | COMMENTS                                                            |
|-----------|----------|---------------------------|---------|---------------------------------------------------------------------|
| Suite 124 | 3,843 SF | Inquire for rental rates. | \$14.38 | Prime corner space in South Lake Union.  Can be demised to 1,330 sf |