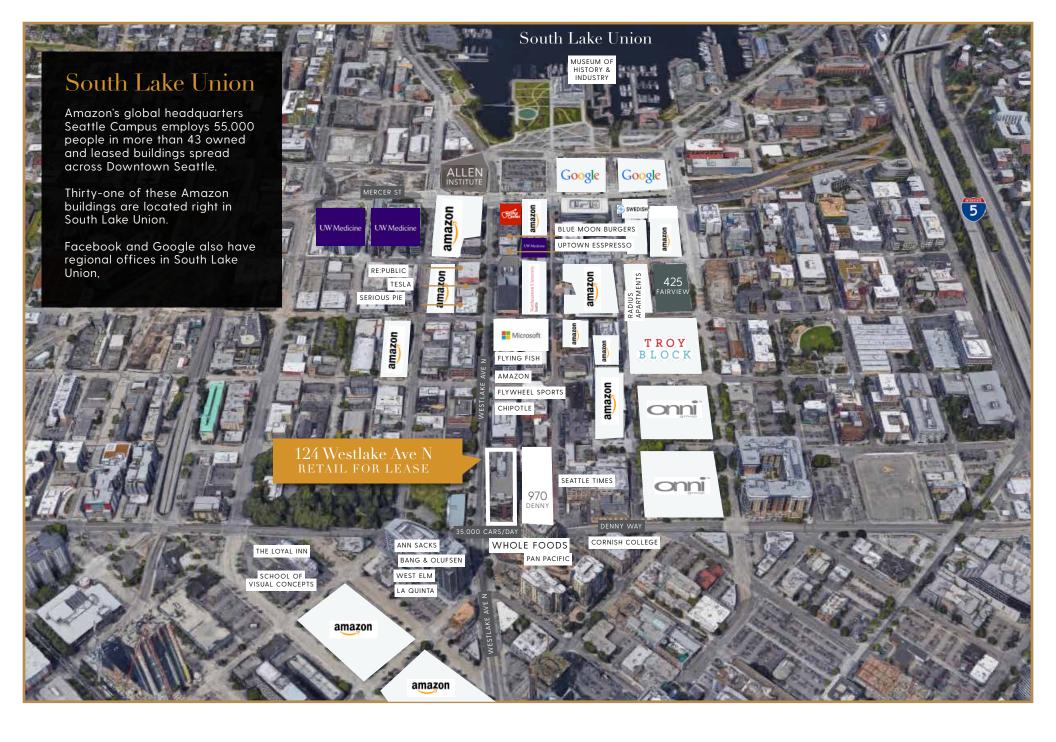

## ROLLIN STREET FLATS

SOUTH LAKE UNION RETAIL FOR LEASE

124 Westlake Avenue N, Seattle 98109 | rollinstreet.com

**AARON BENNETT** 

206.859.4500 aaronb@jshproperties.com ALEX VLASKI

425.505.2700 alexv@jshproperties.com

## 124 Westlake Avenue N Retail

- » 3,843 SF prime corner space in South Lake Union at base of Roll Street Flats multi-family tower.
- » Rare retail vacancy at South Lake Union's intersection:
   Westlake Ave N & John Street blocks from Amazon.com
   HQ and across from Whole Foods market
- » Join Barry's Boot Camp, Katsuya, ZOOM+care, and BECU
- » Parking: 20 retail stalls in building garage
- » Traffic: 25,572 vehicles per day on Westlake Ave N & 35,000 vehicles per day on Denny Way
- » On South Lake Union Streetcar Line and Metro Transit