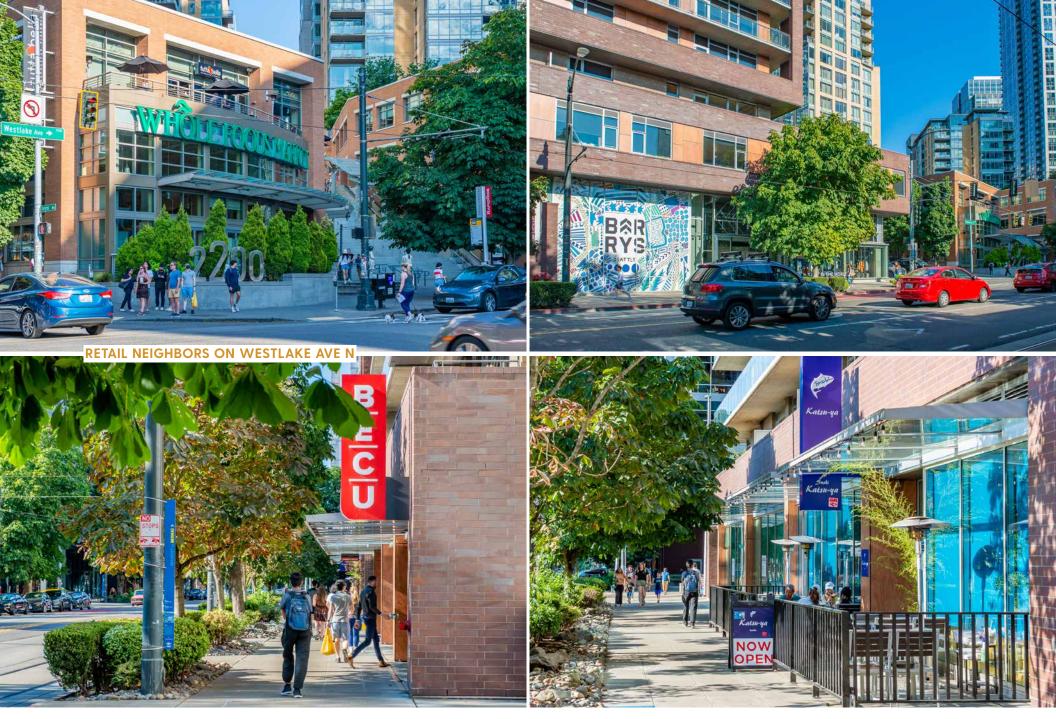

## 124 Westlake Avenue N Retail

- » 3,843 SF prime corner space in South Lake Union at base of Roll Street Flats multi-family tower.
- » Rare retail vacancy at South Lake Union's intersection:
   Westlake Ave N & John Street blocks from Amazon.com
   HQ and across from Whole Foods market
- » Join Barry's Boot Camp, Katsuya, ZOOM+care, and BECU
- » Parking: 20 retail stalls in building garage
- » Traffic: 25,572 vehicles per day on Westlake Ave N & 35,000 vehicles per day on Denny Way
- » On South Lake Union Streetcar Line and Metro Transit