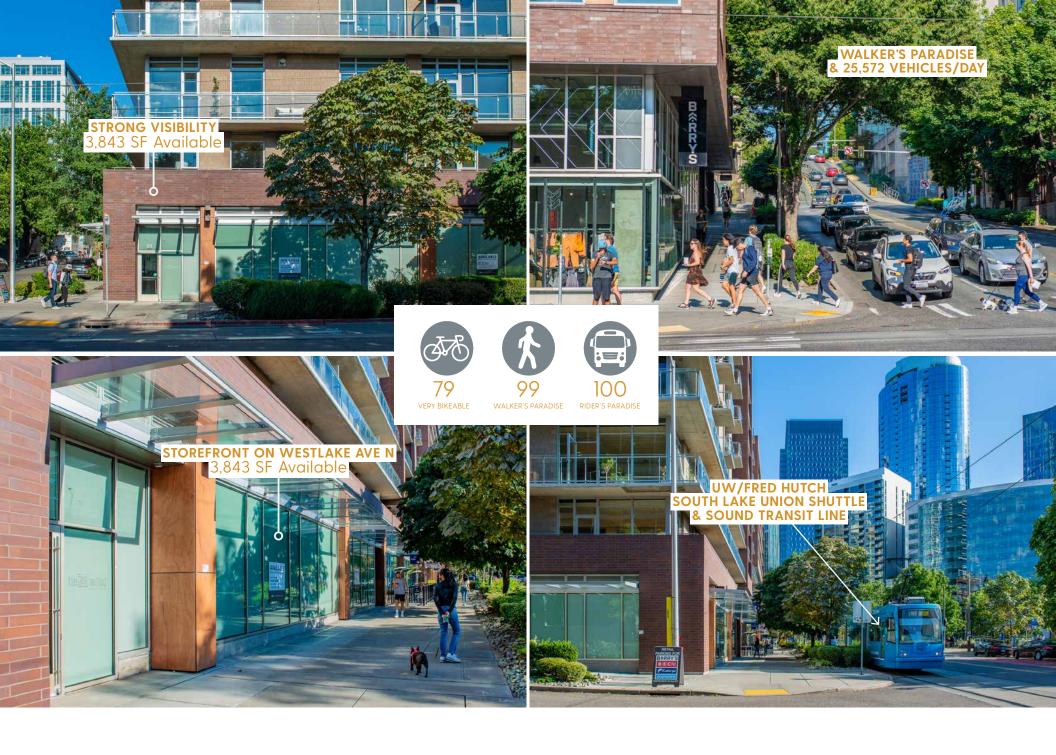

## 124 Westlake Avenue N Retail

- » 3,843 SF prime corner space in South Lake Union at base of Roll Street Flats multi-family tower.
- » Rare retail vacancy at South Lake Union's intersection:
   Westlake Ave N & John Street blocks from Amazon.com
   HQ and across from Whole Foods market
- » Join Barry's Boot Camp, Katsuya, ZOOM+care, and BECU
- » Parking: 20 retail stalls in building garage
- » Traffic: 25,572 vehicles per day on Westlake Ave N & 35,000 vehicles per day on Denny Way
- » On South Lake Union Streetcar Line and Metro Transit

## 124 Westlake Avenue N Retail

| AVAILABLE | RSF      | BASE RENT                 | NNN     | COMMENTS                                                            |
|-----------|----------|---------------------------|---------|---------------------------------------------------------------------|
| Suite 124 | 3,843 SF | Inquire for rental rates. | \$14.38 | Prime corner space in South Lake Union.  Can be demised to 1,330 sf |