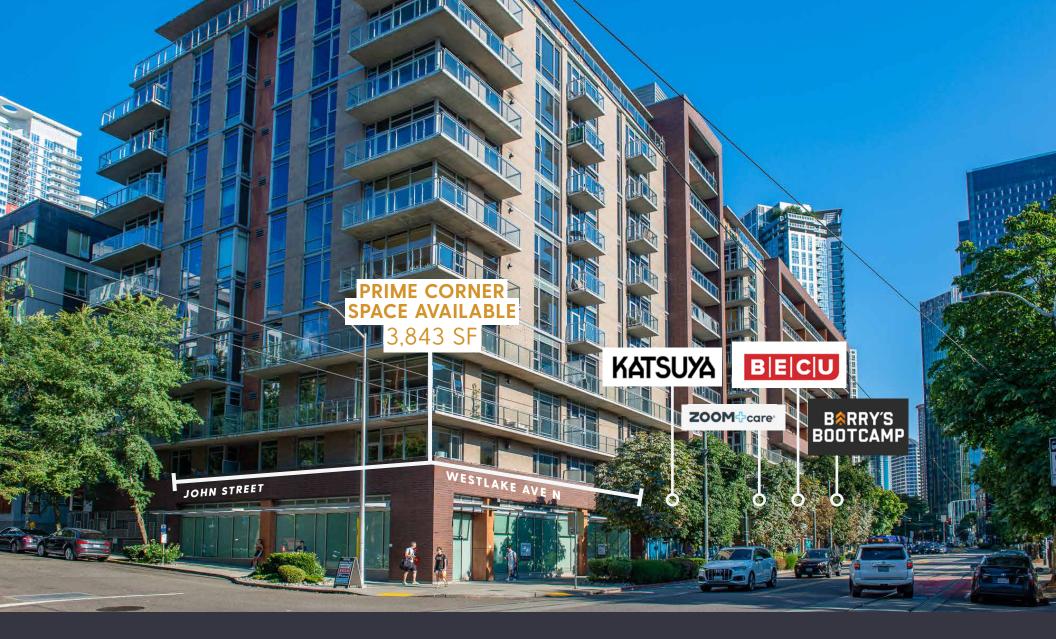

## 124 Westlake Avenue N Retail

- » 3,843 SF prime corner space in South Lake Union at base of Roll Street Flats multi-family tower.
- » Rare retail vacancy at South Lake Union's intersection:
   Westlake Ave N & John Street blocks from Amazon.com
   HQ and across from Whole Foods market
- » Join Barry's Boot Camp, Katsuya, ZOOM+care, and BECU
- » Parking: 20 retail stalls in building garage
- » Traffic: 25,572 vehicles per day on Westlake Ave N & 35,000 vehicles per day on Denny Way
- » On South Lake Union Streetcar Line and Metro Transit

## 124 Westlake Avenue N Retail

| AVAILABLE | RSF      | BASE RENT                 | NNN     | COMMENTS                                                            |
|-----------|----------|---------------------------|---------|---------------------------------------------------------------------|
| Suite 124 | 3,843 SF | Inquire for rental rates. | \$14.38 | Prime corner space in South Lake Union.  Can be demised to 1,330 sf |