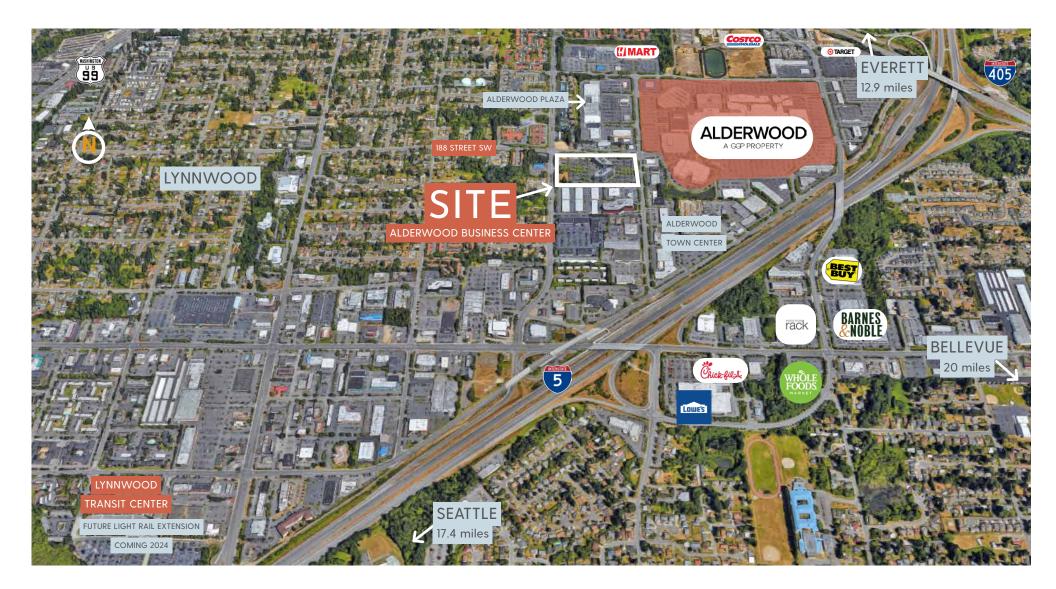

Within walking distance to Alderwood, Snohomish County's largest mall and restaurant/retail hub - anchored by Nordstrom and Macy's. Within a short drive to all three major highways - Interstate 5, Interstate 405, and Highway 99.