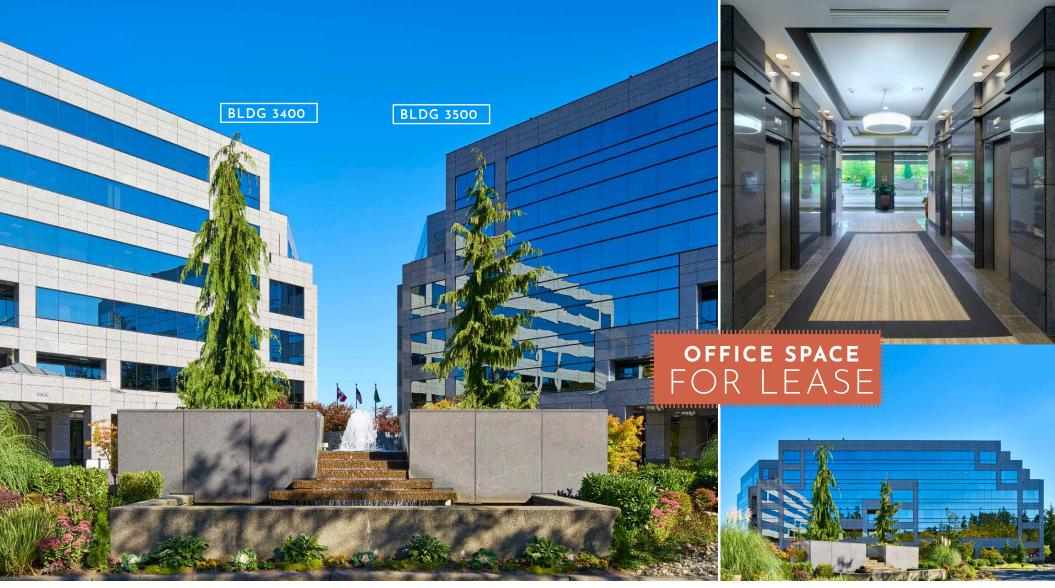

- » Located in the I-5 & I-405 interchange
- » Easy freeway access to downtown Seattle and downtown Bellevue
- » Directly adjacent to Alderwood Mall
- » Walking distance to restaurants and financial institutions.
- On-site management, engineering team, tenant amenities center, covered parking and storage
- » New state-of-the-art conference room, training/class room, and tenant lounge featuring an Avanti Market.
- » Ample parking: 3.4/1,000 SF office.
- » Garage parking: 4/3,500 SF office.
- » Class A office project.