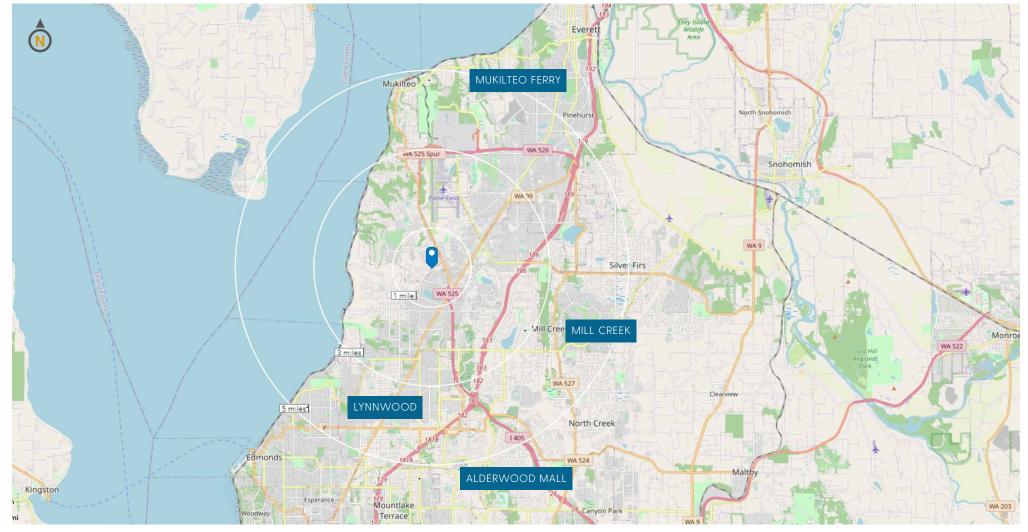

## **Corbett Building Highlights**

- Class A two-story office building with beautifully appointed common areas
- Located minutes from Paine Field Airport and Harbour Pointe in Mukilteo
- Easy access to both I-5 and I-405 via Hwy 525
- 5 minute drive to Alderwood Mall, Boeing and the Whidbey Island Ferry
- Located next to Harbour Pointe, a planned mixed use development with a highly rated, nationally recognized public golf course
- Cities within five miles include Everett, Lynnwood, Edmonds, Mill Creek and Bothell.

## **LOCATION** ~ Snohomish County's Technology Cooridor

|                          | 1 MILE    | 3 MILE    | 5 MILE    |
|--------------------------|-----------|-----------|-----------|
| POPULATION               | 12,990    | 124,129   | 279,655   |
| HOUSEHOLDS               | 4,824     | 47,496    | 107,189   |
| AVERAGE HOUSEHOLD INCOME | \$105,677 | \$101,244 | \$104,670 |
| DAYTIME EMPLOYEES        | 13,818    | 106,883   | 277,097   |