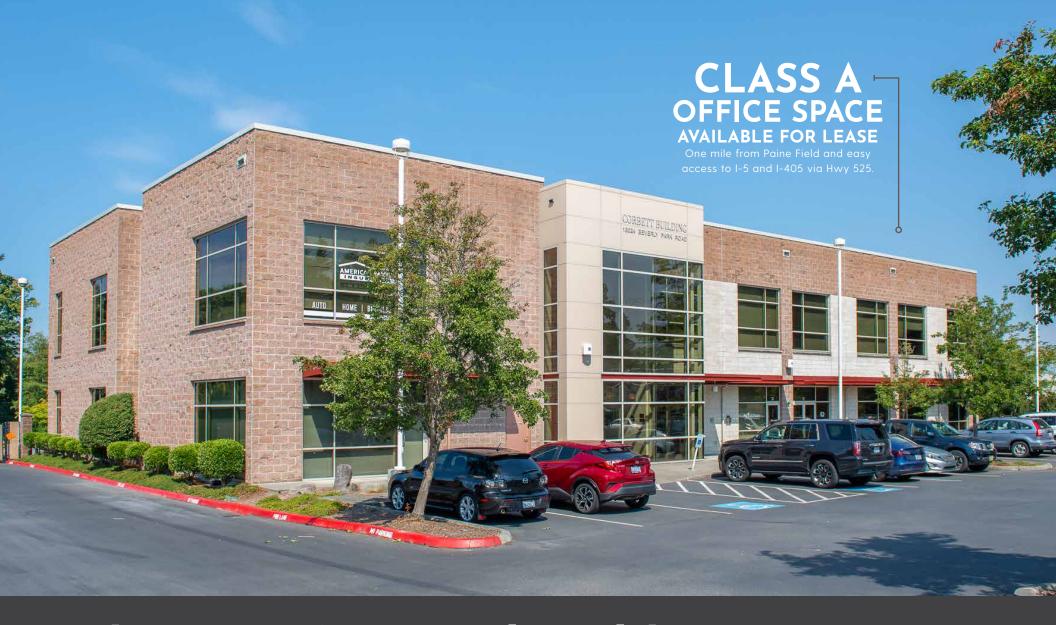

## Corbett Professional Building

13024 Beverly Park Road, Mukilteo, WA 98275

Ryan Clay 425.455.0500 ryanc@jshproperties.com

## **Corbett Building Highlights**

- Class A two-story office building with beautifully appointed common areas
- Located minutes from Paine Field Airport and Harbour Pointe in Mukilteo
- Easy access to both I-5 and I-405 via Hwy 525
- 5 minute drive to Alderwood Mall, Boeing and the Whidbey Island Ferry
- Located next to Harbour Pointe, a planned mixed use development with a highly rated, nationally recognized public golf course
- Cities within five miles include Everett, Lynnwood, Edmonds, Mill Creek and Bothell.

| ADDRESS      | 13024 Beverly Park Road, Mukilteo, WA 98275 |
|--------------|---------------------------------------------|
| ZONING       | LI                                          |
| YEAR BUILT   | 2001                                        |
| FLOORS       | 2                                           |
| CONSTRUCTION | Split-faced CMU Block Construction          |
| PARKING      | 3.00/1,000 SF                               |
| STRUCTURE    | 20,090 SF Total; 18,771 RSF                 |
| PROPERTY     | 1,01 Acres                                  |