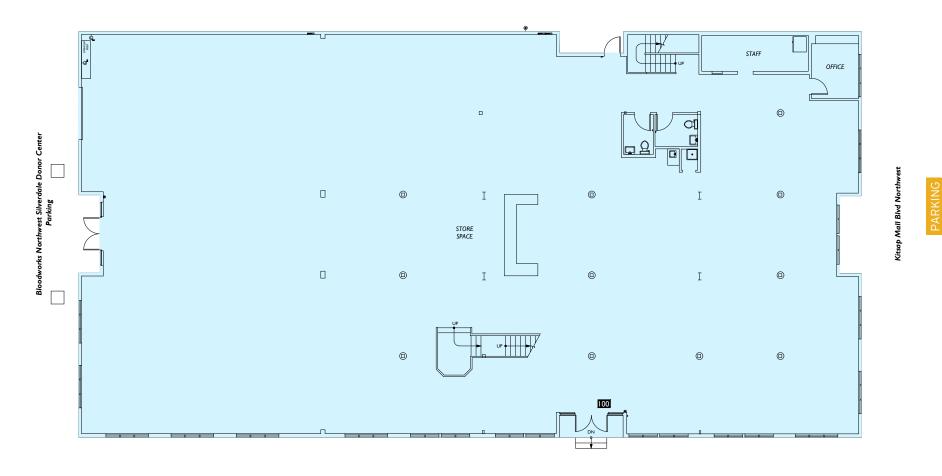

#### SILVERDALE - FORMER GREAT FLOORS RETAIL FOR LEASE 3

| RSF       | ASKING RENT     | COMMENTS                                                                                                    |
|-----------|-----------------|-------------------------------------------------------------------------------------------------------------|
| 13,364 SF | \$25.00/SF, NNN | 13,364 SF Total (2,587 SF Mezzanine - Floor plan on next page)<br>Right off Highway 3 & Kitsap Mall Blvd NW |

#### SILVERDALE - FORMER GREAT FLOORS RETAIL FOR LEASE | 4 |

| RSF       | ASKING RENT     | COMMENTS                                                                                                    |
|-----------|-----------------|-------------------------------------------------------------------------------------------------------------|
| 13,364 SF | \$25.00/SF, NNN | 13,364 SF Total (2,587 SF Mezzanine - Floor plan on next page)<br>Right off Highway 3 & Kitsap Mall Blvd NW |