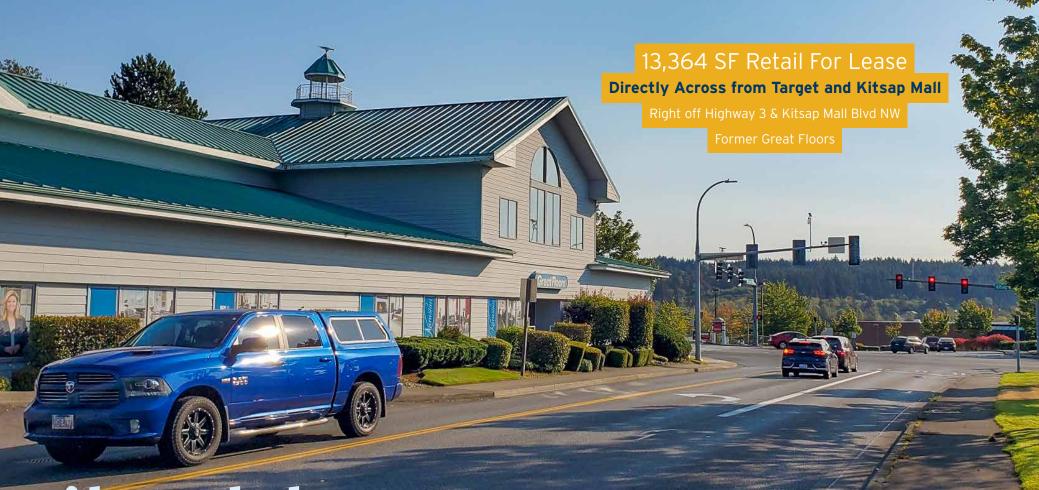

### **RETAIL FOR LEASE** FORMER GREAT FLOORS

3200 NW Randall Way, Silverdale, WA 98383 | KITSAP PENINSULA

Serving Kitsap Peninsula in Silverdale, Washington, this retail site features outstanding visibility and sits directly off Highway 3 on Kitsap Mall Boulevard at the entrance to the Kitsap Peninsula's largest retail sector. Area retail/hospitality includes: Kitsap Mall, Silverdale Plaza, Kitsap Mall Plaza, Silverdale Shopping Center, Best Western Hotel, Oxford Suites & Waterfront Bistro. Three miles North, Kitsap Naval Base employs over 31,000 military and civilian personnel, and contractors. Kitsap's idyllic setting and close proximity to the metro Seattle area makes tourism one of Kitsap County's top economic drivers, with destination-worthy wedding venues, resorts, conference centers, golf courses and casinos.

#### SILVERDALE - FORMER GREAT FLOORS RETAIL FOR LEASE 3

| RSF       | ASKING RENT     | COMMENTS                                                                                                    |
|-----------|-----------------|-------------------------------------------------------------------------------------------------------------|
| 13,364 SF | \$25.00/SF, NNN | 13,364 SF Total (2,587 SF Mezzanine - Floor plan on next page)<br>Right off Highway 3 & Kitsap Mall Blvd NW |