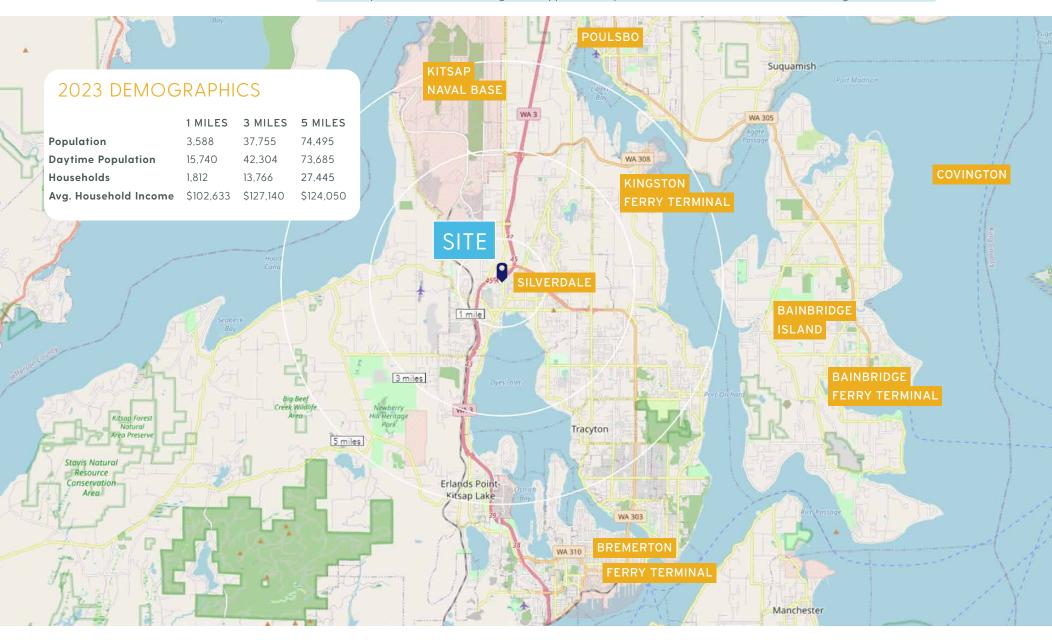

## Kitsap County

Silverdale is located in Kitsap County, an integral part of the dynamic, global Greater Seattle regional economy; and, a leader in several key industries in the region, both legacy and emerging sectors, including: Defense, Maritime, Manufacturing, Technology, Healthcare and Tourism. Kitsap Naval Base employs over 31,000 military and civilian personnel, in addition to defense contractor operations. Kitsap residents and tourists enjoy over 250 miles of scenic saltwater coastline. The median age of residents within 3 miles is 36. Households in this area spend 9% more on housing, food, apparel, transportation and entertainment than the average US household.