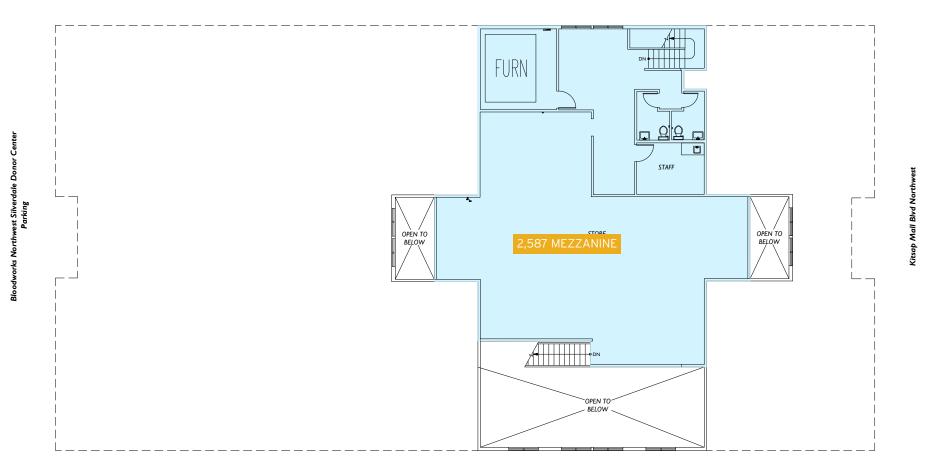

#### SILVERDALE - FORMER GREAT FLOORS RETAIL FOR LEASE 3

| RSF       | ASKING RENT     | COMMENTS                                                                                                    |
|-----------|-----------------|-------------------------------------------------------------------------------------------------------------|
| 13,364 SF | \$25.00/SF, NNN | 13,364 SF Total (2,587 SF Mezzanine - Floor plan on next page)<br>Right off Highway 3 & Kitsap Mall Blvd NW |

#### SILVERDALE - FORMER GREAT FLOORS RETAIL FOR LEASE | 4 |

| RSF       | ASKING RENT     | COMMENTS                                                                                                    |
|-----------|-----------------|-------------------------------------------------------------------------------------------------------------|
| 13,364 SF | \$25.00/SF, NNN | 13,364 SF Total (2,587 SF Mezzanine - Floor plan on next page)<br>Right off Highway 3 & Kitsap Mall Blvd NW |