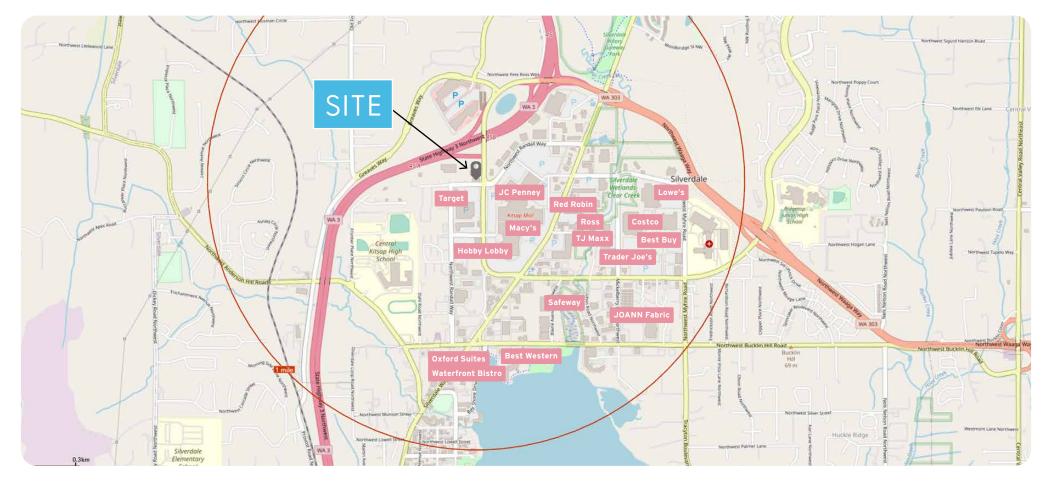

Serving Kitsap Peninsula in Silverdale, Washington, this retail site features outstanding visibility and sits directly off Highway 3 on Kitsap Mall Boulevard at the entrance to the Kitsap Peninsula's largest retail sector. Area retail/hospitality includes: Kitsap Mall, Silverdale Plaza, Kitsap Mall Plaza, Silverdale Shopping Center, Best Western Hotel, Oxford Suites & Waterfront Bistro. Three miles North, Kitsap Naval Base employs over 31,000 military and civilian personnel, and contractors. Kitsap's idyllic setting and close proximity to the metro Seattle area makes tourism one of Kitsap County's top economic drivers, with destination-worthy wedding venues, resorts, conference centers, golf courses and casinos.

## Kitsap County

Silverdale is located in Kitsap County, an integral part of the dynamic, global Greater Seattle regional economy; and, a leader in several key industries in the region, both legacy and emerging sectors, including: Defense, Maritime, Manufacturing, Technology, Healthcare and Tourism. Kitsap Naval Base employs over 31,000 military and civilian personnel, in addition to defense contractor operations. Kitsap residents and tourists enjoy over 250 miles of scenic saltwater coastline. The median age of residents within 3 miles is 36. Households in this area spend 9% more on housing, food, apparel, transportation and entertainment than the average US household.