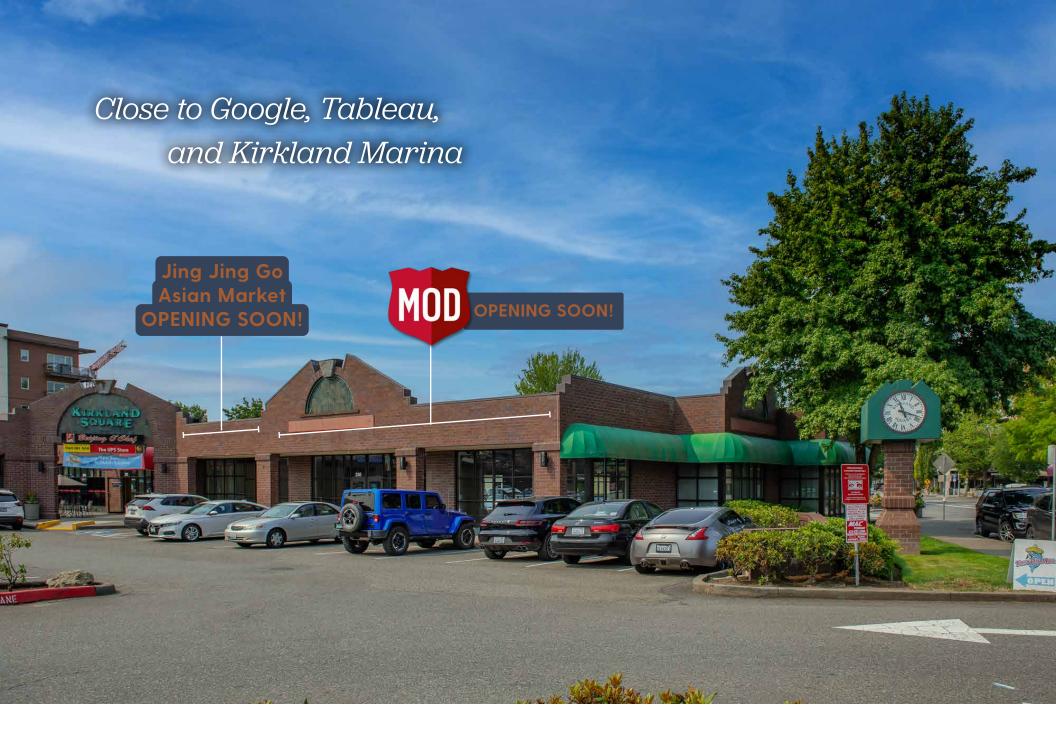

## Highlights

- Irreplaceable location on downtown's busiest street in Kirkland.
- · Fantastic demographics!
- · Rare downtown Kirkland parking
- Close to Google, Tableau, and Kirkland Marina
- · \$45.00 PSF/YR + NNN
- NNN = \$12.13 PSF/YR and includes water/garbage\*
- · No intensive parking uses.

## *Merchants*

| 1  | MOD Pizza Opening Soon!                 | 3,411 SF |
|----|-----------------------------------------|----------|
| 2  | Jing Jing Go Asian Market Opening Soon! | 1,659 SF |
| 3  | The UPS Store                           | 1,260 SF |
| 4  | Taco Del Mar                            | 1,520 SF |
| 5  | Dumpling The Noodle                     | 2,500 SF |
| 6  | Tropical Tan                            | 2,740 SF |
| 7  | New Tenant Opening Soon!                | 1,500 SF |
| 8  | Nails & You                             | 911 SF   |
| 9  | ARTH - The Indian Bistro                | 2,550 SF |
| 10 | Nothing Bundt Cakes                     | 2,134 SF |
| 11 | Big Fish Sushi                          | 1,464 SF |
| 12 | Market On Central                       | 3.727 SF |