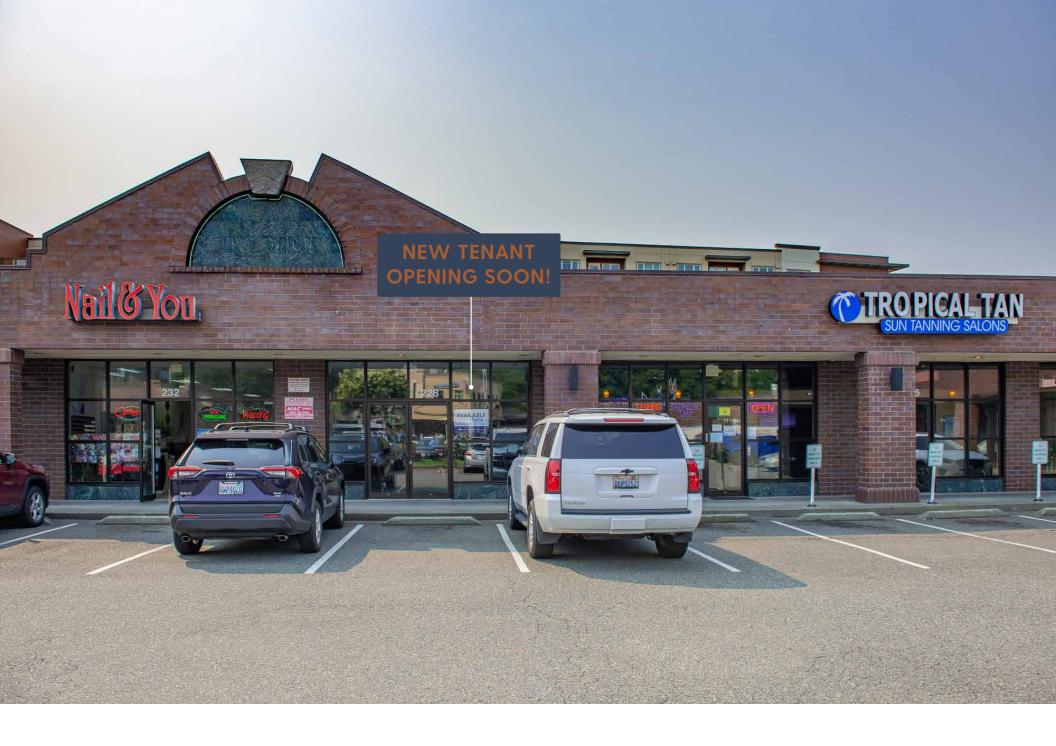

## *Merchants*

| 1  | MOD Pizza Opening Soon!                 | 3,411 SF |
|----|-----------------------------------------|----------|
| 2  | Jing Jing Go Asian Market Opening Soon! | 1,659 SF |
| 3  | The UPS Store                           | 1,260 SF |
| 4  | Taco Del Mar                            | 1,520 SF |
| 5  | Dumpling The Noodle                     | 2,500 SF |
| 6  | Tropical Tan                            | 2,740 SF |
| 7  | New Tenant Opening Soon!                | 1,500 SF |
| 8  | Nails & You                             | 911 SF   |
| 9  | ARTH - The Indian Bistro                | 2,550 SF |
| 10 | Nothing Bundt Cakes                     | 2,134 SF |
| 11 | Big Fish Sushi                          | 1,464 SF |
| 12 | Market On Central                       | 3.727 SF |