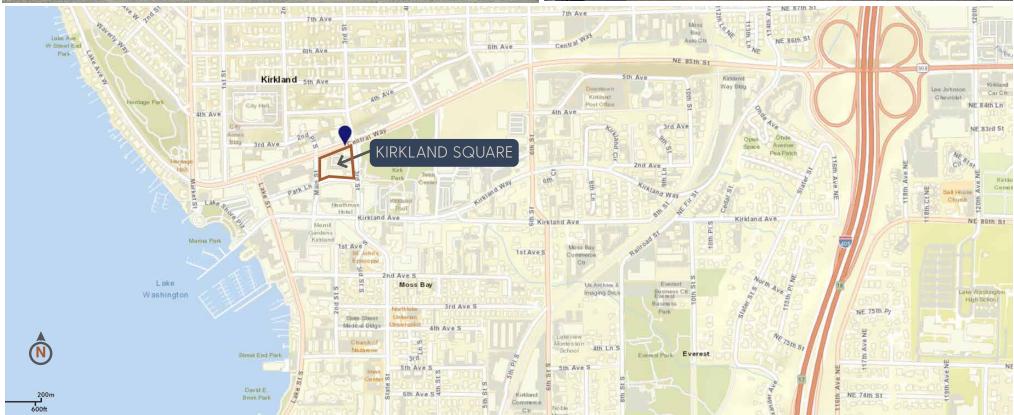

SF |
| 7  | New Tenant Opening Soon!                | 1,500 SF |
| 8  | Nails & You                             | 911 SF   |
| 9  | ARTH - The Indian Bistro                | 2,550 SF |
| 10 | Nothing Bundt Cakes                     | 2,134 SF |
| 11 | Big Fish Sushi                          | 1,464 SF |
| 12 | Market On Central                       | 3.727 SF |





2022

|                   | 1 MILE    | 3 MILE    | 5 MILE    |
|-------------------|-----------|-----------|-----------|
| POPULATION        | 16,058    | 91,046    | 315,357   |
| HOUSEHOLDS        | 7,763     | 38,470    | 130,047   |
| DAYTIME EMPLOYEES | 19,625    | 103,108   | 382,958   |
| AVERAGE HH INCOME | \$225,327 | \$203,479 | \$202,592 |

425.455.0500 | JSHPROPERTIES.COM

## KIRKLAND SQUARE AERIAL SITE MAP