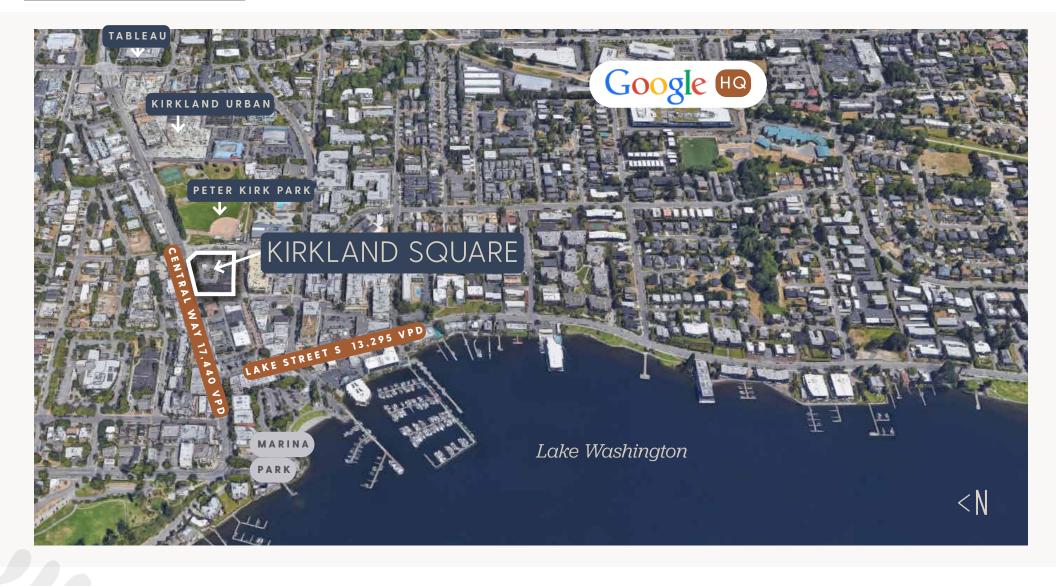

## *Merchants*

| 1  | MOD Pizza Opening Soon!                 | 3,411 SF |
|----|-----------------------------------------|----------|
| 2  | Jing Jing Go Asian Market Opening Soon! | 1,659 SF |
| 3  | The UPS Store                           | 1,260 SF |
| 4  | Taco Del Mar                            | 1,520 SF |
| 5  | Dumpling The Noodle                     | 2,500 SF |
| 6  | Tropical Tan                            | 2,740 SF |
| 7  | New Tenant Opening Soon!                | 1,500 SF |
| 8  | Nails & You                             | 911 SF   |
| 9  | ARTH - The Indian Bistro                | 2,550 SF |
| 10 | Nothing Bundt Cakes                     | 2,134 SF |
| 11 | Big Fish Sushi                          | 1,464 SF |
| 12 | Market On Central                       | 3.727 SF |





2022

|                   | 1 MILE    | 3 MILE    | 5 MILE    |
|-------------------|-----------|-----------|-----------|
| POPULATION        | 16,058    | 91,046    | 315,357   |
| HOUSEHOLDS        | 7,763     | 38,470    | 130,047   |
| DAYTIME EMPLOYEES | 19,625    | 103,108   | 382,958   |
| AVERAGE HH INCOME | \$225,327 | \$203,479 | \$202,592 |

425.455.0500 | JSHPROPERTIES.COM

## KIRKLAND SQUARE AERIAL SITE MAP