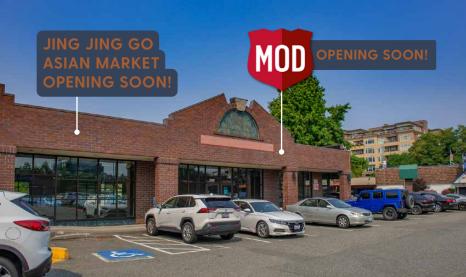

## *Merchants*

| 1  | MOD Pizza Opening Soon!                 | 3,411 SF |
|----|-----------------------------------------|----------|
| 2  | Jing Jing Go Asian Market Opening Soon! | 1,659 SF |
| 3  | The UPS Store                           | 1,260 SF |
| 4  | Taco Del Mar                            | 1,520 SF |
| 5  | Dumpling The Noodle                     | 2,500 SF |
| 6  | Tropical Tan                            | 2,740 SF |
| 7  | New Tenant Opening Soon!                | 1,500 SF |
| 8  | Nails & You                             | 911 SF   |
| 9  | ARTH - The Indian Bistro                | 2,550 SF |
| 10 | Nothing Bundt Cakes                     | 2,134 SF |
| 11 | Big Fish Sushi                          | 1,464 SF |
| 12 | Market On Central                       | 3.727 SF |