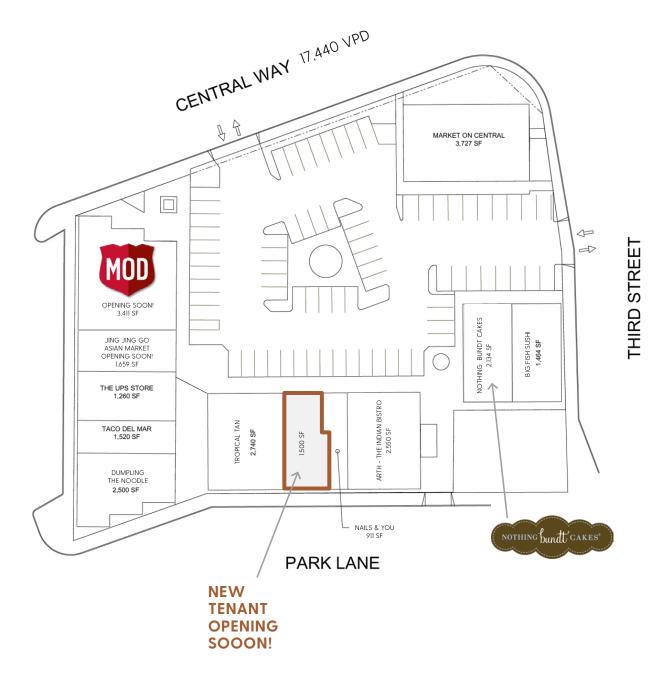

## *Merchants*

| 1  | MOD Pizza Opening Soon!                 | 3,411 SF |
|----|-----------------------------------------|----------|
| 2  | Jing Jing Go Asian Market Opening Soon! | 1,659 SF |
| 3  | The UPS Store                           | 1,260 SF |
| 4  | Taco Del Mar                            | 1,520 SF |
| 5  | Dumpling The Noodle                     | 2,500 SF |
| 6  | Tropical Tan                            | 2,740 SF |
| 7  | New Tenant Opening Soon!                | 1,500 SF |
| 8  | Nails & You                             | 911 SF   |
| 9  | ARTH - The Indian Bistro                | 2,550 SF |
| 10 | Nothing Bundt Cakes                     | 2,134 SF |
| 11 | Big Fish Sushi                          | 1,464 SF |
| 12 | Market On Central                       | 3.727 SF |

## KIRKLAND SQUARE AERIAL SITE MAP