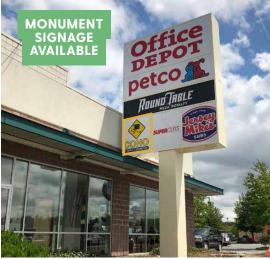

## MT. VERNON MARKETPLACE

119 E COLLEGE WAY | MT. VERNON, WA 98273

ALEX VLASKI

AARON BENNETT





## PROPERTY HIGHLIGHTS

- · Busy neighborhood center with excellent visibility and access
- · Site located immediately off I-5 College Way exit
- · Over 28,000 cars per day East College Way

| AVAILABLE           | SF    | RENT       | NNN    |
|---------------------|-------|------------|--------|
| SUITE C             | 3,580 | \$12.00    | \$6.27 |
| DRIVE-THRU PAD SITE | 3,750 | Negotiable |        |



| 2022 DEMOGRAPHICS        | 1 MILE   | 3 MILE   | 5 MILE   |
|--------------------------|----------|----------|----------|
| POPULATION               | 5,192    | 46,390   | 58,574   |
| HOUSEHOLDS               | 2,068    | 17,059   | 21,492   |
| AVERAGE HOUSEHOLD INC