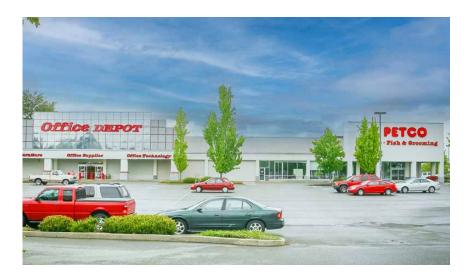

## MT. VERNON MARKETPLACE

119 E COLLEGE WAY | MT. VERNON, WA 98273

ALEX VLASKI

AARON BENNETT





## PROPERTY HIGHLIGHTS

- · Busy neighborhood center with excellent visibility and access
- · Site located immediately off I-5 College Way exit
- · Over 28,000 cars per day East College Way

| AVAILABLE           | SF    | RENT       | NNN    |
|---------------------|-------|------------|--------|
| SUITE C             | 3,580 | \$12.00    | \$6.27 |
| DRIVE-THRU PAD SITE | 3,750 | Negotiable |        |



| 2022 DEMOGRAPHICS        | 1 MILE   | 3 MILE   | 5 MILE   |
|--------------------------|----------|----------|----------|
| POPULATION               | 5,192    | 46,390   | 58,574   |
| HOUSEHOLDS               | 2,068    | 17,059   | 21,492   |
| AVERAGE HOUSEHOLD INCOME | \$64,532 | \$86,296 | \$92,148 |
| DAYTIME EMPLOYEES        | 11,007   | 53,674   | 67,491   |











AVERAGE HOUSEHOLD INCOME 3 MILE RADIUS

\$86,296



TOTAL DAYTIME POPULATION 3 MILE RADIUS

53,674



ATTENDED COLLEGE 3 MILE RADIUS

58.8%

## MT VERNON MARKETPLACE REGIONAL MAP