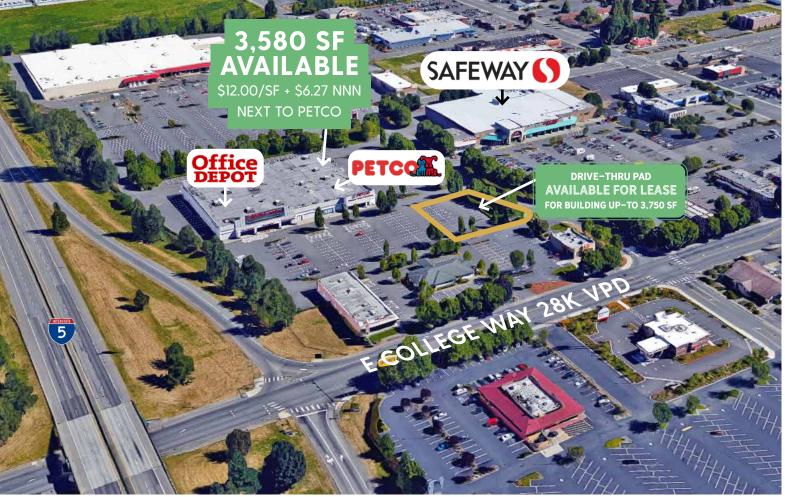

## MT. VERNON MARKETPLACE

119 E COLLEGE WAY | MT. VERNON, WA 98273

ALEX VLASKI

AARON BENNETT

## PROPERTY HIGHLIGHTS

- · Busy neighborhood center with excellent visibility and access
- · Site located immediately off I-5 College Way exit
- · Over 28,000 cars per day East College Way

| AVAILABLE           | SF    | RENT       | NNN    |
|---------------------|-------|------------|--------|
| SUITE C             | 3,580 | \$12.00    | \$6.27 |
| DRIVE-THRU PAD SITE | 3,750 | Negotiable |        |