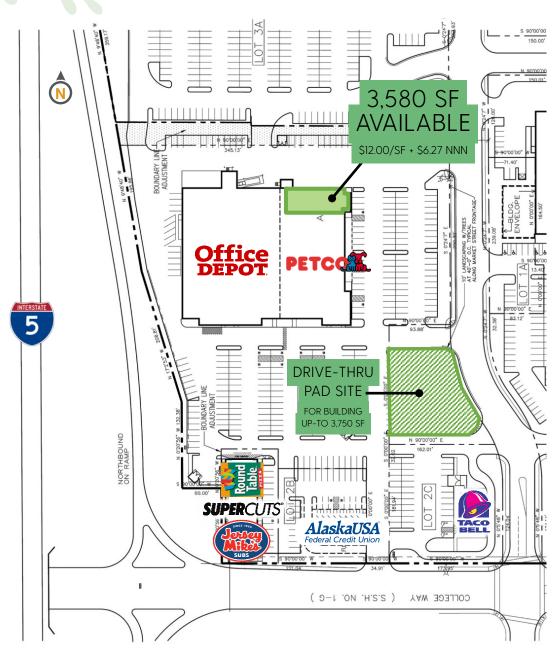

## PROPERTY HIGHLIGHTS

- · Busy neighborhood center with excellent visibility and access
- · Site located immediately off I-5 College Way exit
- · Over 28,000 cars per day East College Way

| AVAILABLE           | SF    | RENT       | NNN    |
|---------------------|-------|------------|--------|
| SUITE C             | 3,580 | \$12.00    | \$6.27 |
| DRIVE-THRU PAD SITE | 3,750 | Negotiable |        |