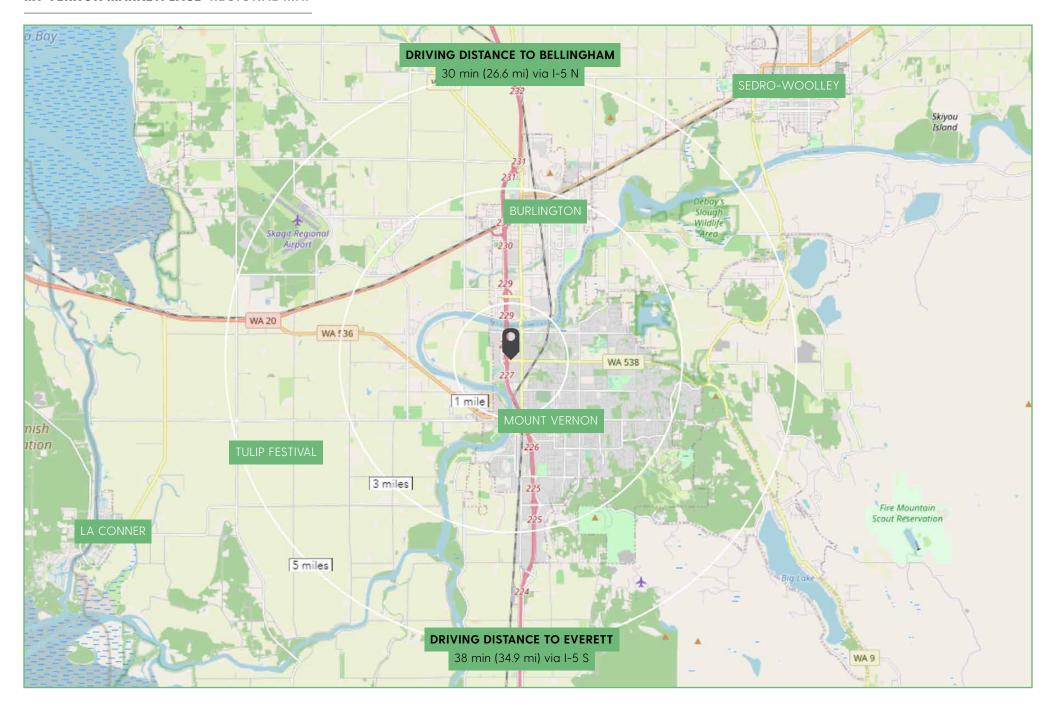

East College Way

| AVAILABLE           | SF    | RENT       | NNN    |
|---------------------|-------|------------|--------|
| SUITE C             | 3,580 | \$12.00    | \$6.27 |
| DRIVE-THRU PAD SITE | 3,750 | Negotiable |        |



| 2022 DEMOGRAPHICS        | 1 MILE   | 3 MILE   | 5 MILE   |
|--------------------------|----------|----------|----------|
| POPULATION               | 5,192    | 46,390   | 58,574   |
| HOUSEHOLDS               | 2,068    | 17,059   | 21,492   |
| AVERAGE HOUSEHOLD INCOME | \$64,532 | \$86,296 | \$92,148 |
| DAYTIME EMPLOYEES        | 11,007   | 53,674   | 67,491   |











AVERAGE HOUSEHOLD INCOME 3 MILE RADIUS

\$86,296



TOTAL DAYTIME POPULATION 3 MILE RADIUS

53,674



ATTENDED COLLEGE 3 MILE RADIUS

58.8%

## MT VERNON MARKETPLACE REGIONAL MAP