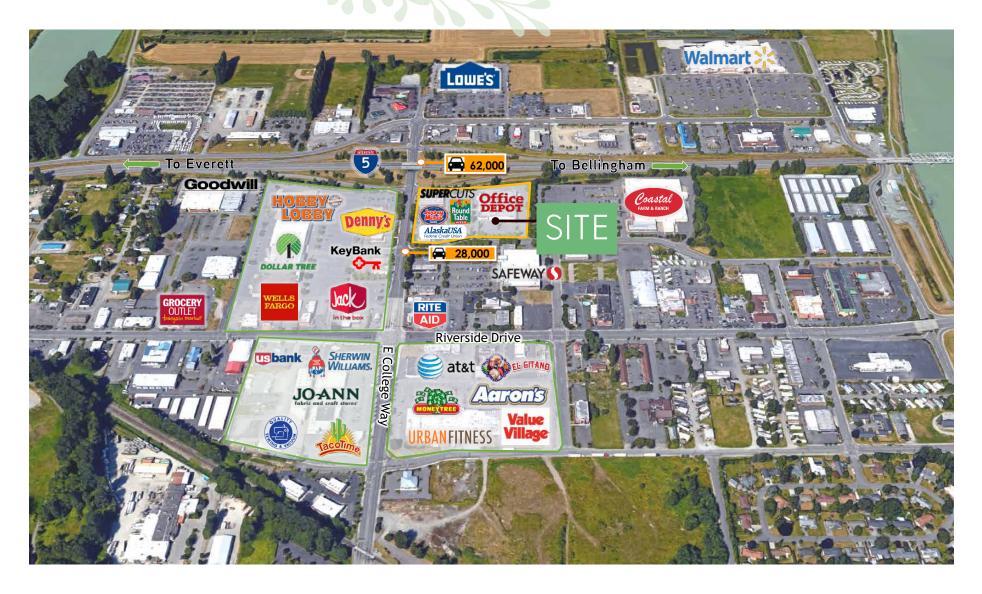

## PROPERTY HIGHLIGHTS

- · Busy neighborhood center with excellent visibility and access
- · Site located immediately off I-5 College Way exit
- · Over 28,000 cars per day East College Way

| AVAILABLE           | SF    | RENT       | NNN    |
|---------------------|-------|------------|--------|
| SUITE C             | 3,580 | \$12.00    | \$6.27 |
| DRIVE-THRU PAD SITE | 3,750 | Negotiable |        |