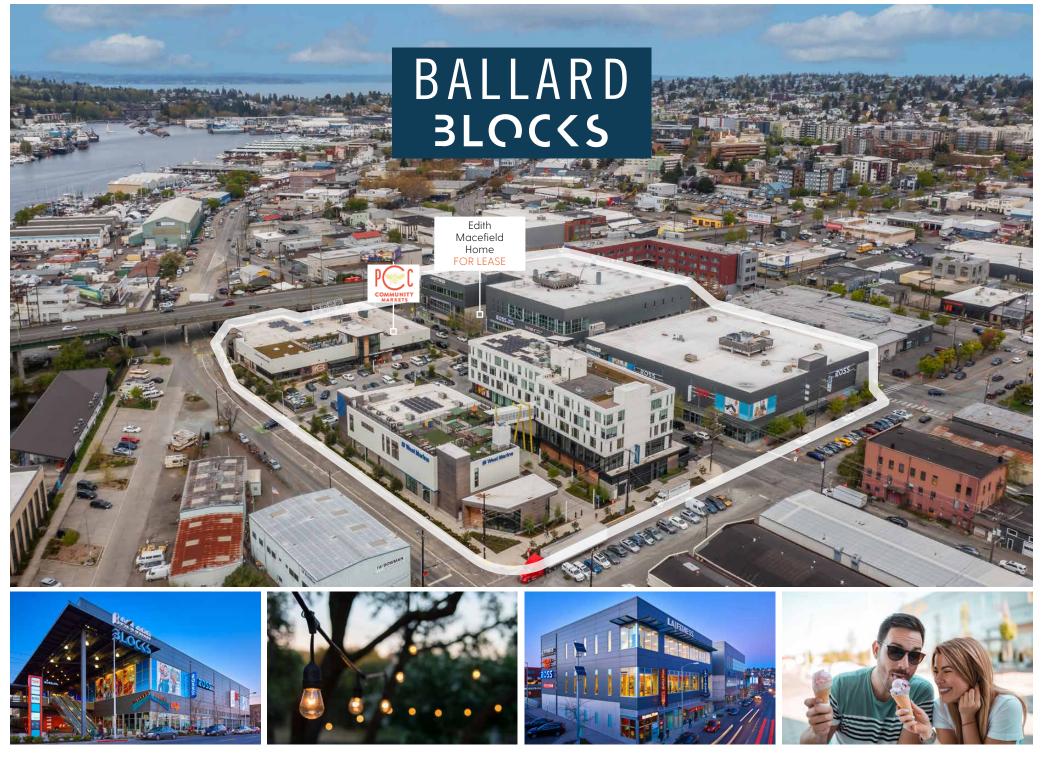

**Centrally located between Ballard and Fremont,** this vibrant, pedestrian friendly shopping destination boasts 131,954sf of grocery anchored, three level retail. Join Trader Joe's, PCC, Ross, Sephora, Top Pot Doughnuts, and West Marine.

### Site Plan Level 1

| UNIT | DETAILS                 | SIZE   |
|------|-------------------------|--------|
| 1    | PACIFIC DENTAL SERVICES | 3,667  |
| 100  | PCC COMMUNITY MARKETS   | 25,576 |
| 102  | AVAILABLE               | 2,119  |
| EM   | EDITH MACFIELD HOME     | 583*   |
| 3A   | AVAILABLE               | 935    |
| 103  | CLOVER TOYS             | 2,496  |
| 104  | SHARKEY'S CUTS FOR KIDS | 1,170  |
| 105  | THE UPS STORE           | 1,107  |
| 106  | PACIFIC DENTAL SERVICES | 2,612  |
| 108  | THE EGG & US            | 3,179  |
| 11   | TOP POT DOUGHNUTS       | 1,527  |
| 110  | TRADER JOE'S            | 12,000 |
| 200  | WEST MARINE             | 25,904 |
| 400  | FED-EX OFFICE           | 2,697  |
| 7    | KINWELL                 | 6,655  |
| 9    | XFINITY                 | 2,575  |
| В    | NEXT LEVEL              | 2,018  |
| С    | SEATTLE SUN TAN         | 2,240  |
| D    | AVAILABLE               | 720    |
| F    | SEPHORA                 | 5,059  |
| G    | AVAILABLE               | 1,065  |
|      |                         |        |

#### Site Plan Level 2

 UNIT
 DETAILS
 SIZE

 H
 TRU FUSION
 12,243

 100
 PCC COMMUNITY MARKETS
 25,576

 200
 WEST MARINE
 25,904

JOHN CHELICO | 206.859.4500 | JOHNC@JSHPROPERTIES.COM

THE INFORMATION CONTAINED HEREIN HAS BEEN GIVEN TO US BY SOURCES WE DEEM RELIABLE. WE HAVE NO REASON TO DOUBT ITS ACCURACY. BUT WE DO NOT GUARANTEE IT. ALL INFORMATION SHOULD BE VERIFIED PRIOR TO PURCHASE OR LEASE.