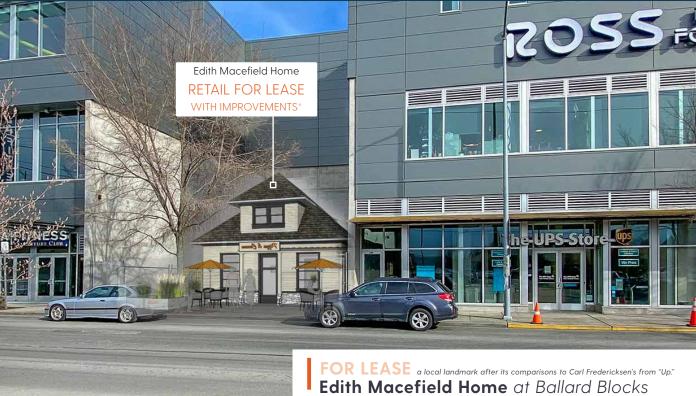

# Edith Macefield Home at Ballard Blocks FOR LEASE idealy suited for tasting room, cafe, retail space.

## the history

The Edith Macefield home is a historic piece of Ballard neighborhood history. The home caught attention when Edith Macefield turned down a \$1-million offer from developers because of family history, memories, and simply because it was her home. Development persisted around the house, even as Edith refused offers and continued to live in her home. She left the house to the

superintendent of the development project when she passed. The house is rumored to be the inspiration for the animated film "Up" due to similarities in the storylines. Nowadays, the house is a staple of the community.