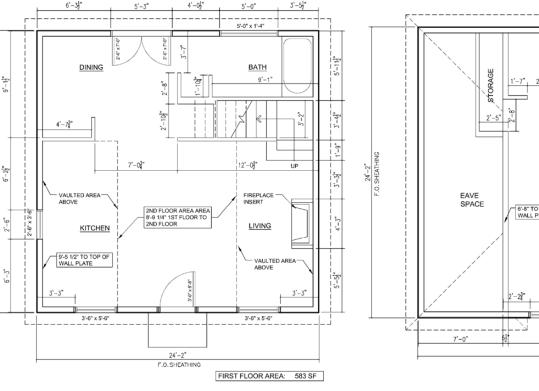

| FIRST FLOOR         | 583 SF |
|---------------------|--------|
| SECOND FLOOR        | 233 SF |
| LOWER LEVEL         | 583 SF |
| TOTAL LEASABLE AREA | 1,399  |