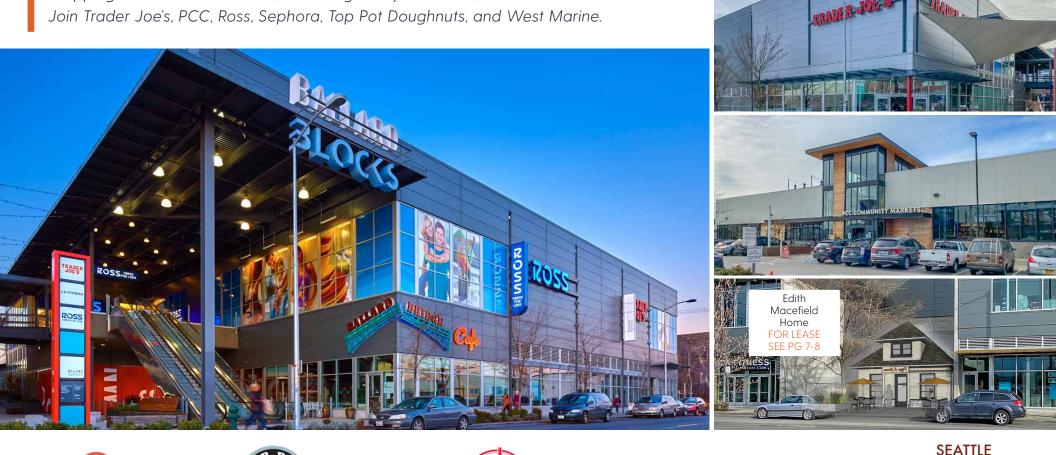

**Centrally located between Ballard and Fremont,** this vibrant, pedestrian friendly shopping destination boasts 131,954sf of grocery anchored, three level retail. Join Trader Joe's, PCC, Ross, Sephora, Top Pot Doughnuts, and West Marine.