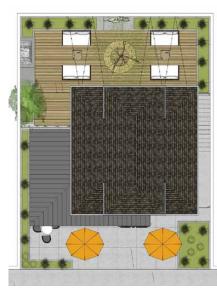

### Site Plan Level 1

| UNIT | DETAILS                 | SIZE   |
|------|-------------------------|--------|
| 1    | PACIFIC DENTAL SERVICES | 3,667  |
| 100  | PCC COMMUNITY MARKETS   | 25,576 |
| 102  | AVAILABLE               | 2,119  |
| EM   | EDITH MACFIELD HOME     | 583*   |
| 3A   | AVAILABLE               | 935    |
| 103  | CLOVER TOYS             | 2,496  |
| 104  | SHARKEY'S CUTS FOR KIDS | 1,170  |
| 105  | THE UPS STORE           | 1,107  |
| 106  | PACIFIC DENTAL SERVICES | 2,612  |
| 108  | THE EGG & US            | 3,179  |
| 11   | TOP POT DOUGHNUTS       | 1,527  |
| 110  | TRADER JOE'S            | 12,000 |
| 200  | WEST MARINE             | 25,904 |
| 400  | FED-EX OFFICE           | 2,697  |
| 7    | KINWELL                 | 6,655  |
| 9    | XFINITY                 | 2,575  |
| В    | NEXT LEVEL              | 2,018  |
| С    | SEATTLE SUN TAN         | 2,240  |
| D    | AVAILABLE               | 720    |
| F    | SEPHORA                 | 5,059  |
| G    | AVAILABLE               | 1,065  |
|      |                         |        |

AVAILABLE LEASED NAP (NOT A PART)