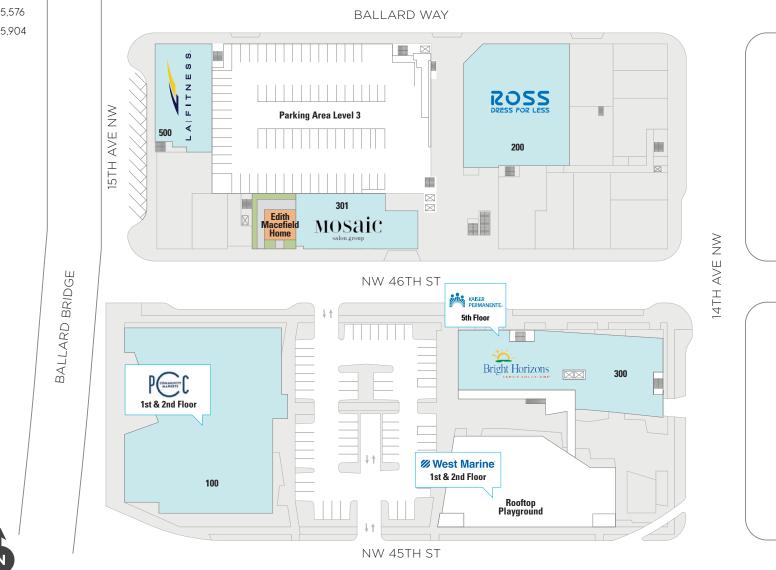

**Centrally located between Ballard and Fremont,** this vibrant, pedestrian friendly shopping destination boasts 131,954sf of grocery anchored, three level retail. Join Trader Joe's, PCC, Ross, Sephora, Top Pot Doughnuts, and West Marine.

### Site Plan Level 1

| UNIT | DETAILS                 | SIZE   |
|------|-------------------------|--------|
| 1    | PACIFIC DENTAL SERVICES | 3,667  |
| 100  | PCC COMMUNITY MARKETS   | 25,576 |
| 102  | AVAILABLE               | 2,119  |
| EM   | EDITH MACFIELD HOME     | 583*   |
| 3A   | AVAILABLE               | 935    |
| 103  | CLOVER TOYS             | 2,496  |
| 104  | SHARKEY'S CUTS FOR KIDS | 1,170  |
| 105  | THE UPS STORE           | 1,107  |
| 106  | PACIFIC DENTAL SERVICES | 2,612  |
| 108  | THE EGG & US            | 3,179  |
| 11   | TOP POT DOUGHNUTS       | 1,527  |
| 110  | TRADER JOE'S            | 12,000 |
| 200  | WEST MARINE             | 25,904 |
| 400  | FED-EX OFFICE           | 2,697  |
| 7    | KINWELL                 | 6,655  |
| 9    | XFINITY                 | 2,575  |
| В    | NEXT LEVEL              | 2,018  |
| С    | SEATTLE SUN TAN         | 2,240  |
| D    | AVAILABLE               | 720    |
| F    | SEPHORA                 | 5,059  |
| G    | AVAILABLE               | 1,065  |
|      |                         |        |

AVAILABLE LEASED NAP (NOT A PART)

#### Site Plan Level 2

 UNIT
 DETAILS
 SIZE

 H
 TRU FUSION
 12,243

 100
 PCC COMMUNITY MARKETS
 25,576

 200
 WEST MARINE
 25,904

JOHN CHELICO | 206.859.4500 | JOHNC@JSHPROPERTIES.COM

THE INFORMATION CONTAINED HEREIN HAS BEEN GIVEN TO US BY SOURCES WE DEEM RELIABLE. WE HAVE NO REASON TO DOUBT ITS ACCURACY. BUT WE DO NOT GUARANTEE IT. ALL INFORMATION SHOULD BE VERIFIED PRIOR TO PURCHASE OR LEASE.