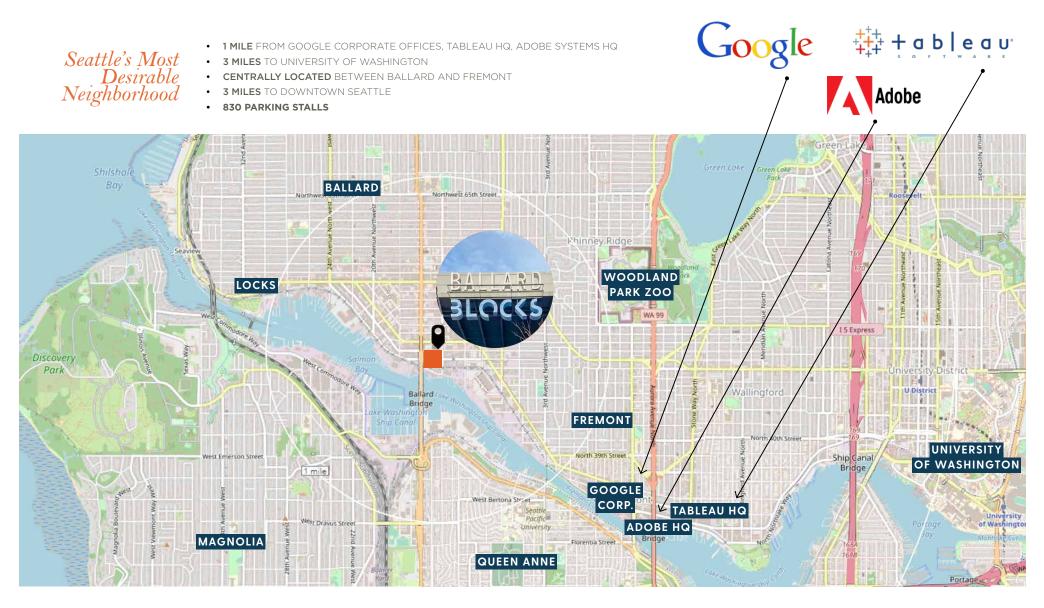

#### A CITY WITHIN ITSELF.

Ballard is a thriving, urban neighborhood. With an influx of young families and professionals fueling the construction of more than 20,000 new multifamily units, the Ballard area has become one of Seattle's fastest growing submarkets.