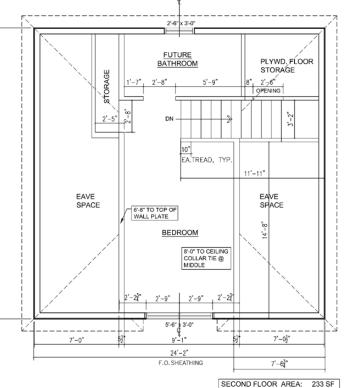

| FIRST FLOOR         | 583 SF |
|---------------------|--------|
| SECOND FLOOR        | 233 SF |
| LOWER LEVEL         | 583 SF |
| TOTAL LEASABLE AREA | 1,399  |