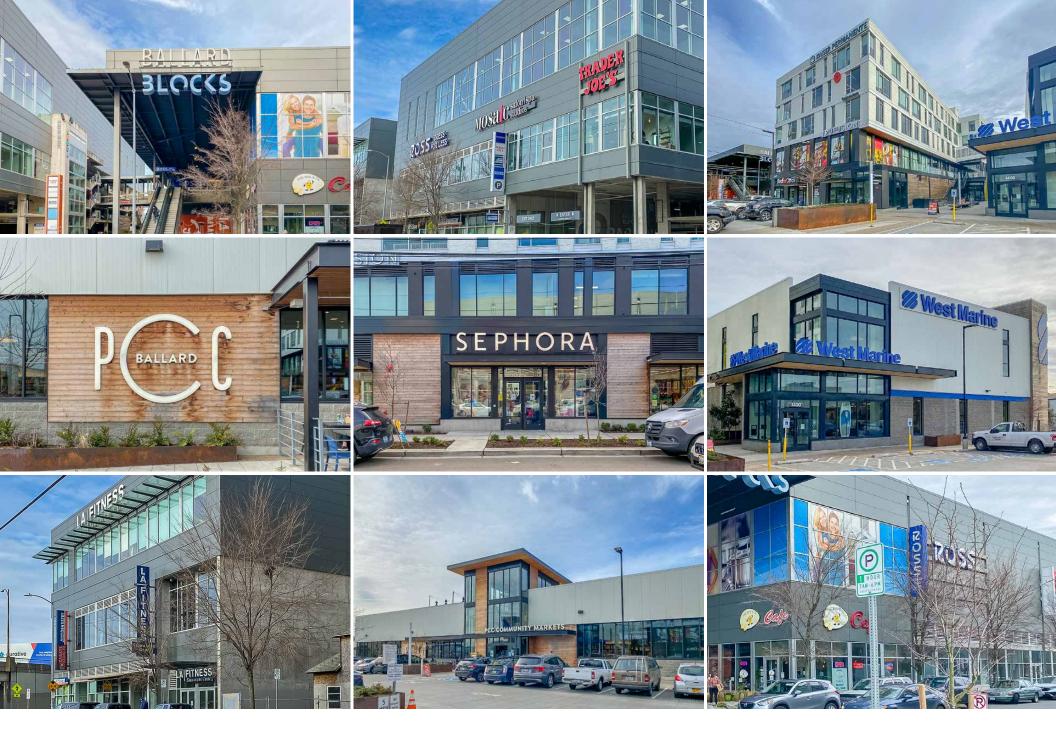

**Centrally located between Ballard and Fremont,** this vibrant, pedestrian friendly shopping destination boasts 131,954sf of grocery anchored, three level retail. Join Trader Joe's, PCC, Ross, Sephora, Top Pot Doughnuts, and West Marine.

### Site Plan Level 1

| UNIT | DETAILS                 | SIZE   |
|------|-------------------------|--------|
| 1    | PACIFIC DENTAL SERVICES | 3,667  |
| 100  | PCC COMMUNITY MARKETS   | 25,576 |
| 102  | AVAILABLE               | 2,119  |
| EM   | EDITH MACFIELD HOME     | 583*   |
| 3A   | AVAILABLE               | 935    |
| 103  | CLOVER TOYS             | 2,496  |
| 104  | SHARKEY'S CUTS FOR KIDS | 1,170  |
| 105  | THE UPS STORE           | 1,107  |
| 106  | PACIFIC DENTAL SERVICES | 2,612  |
| 108  | THE EGG & US            | 3,179  |
| 11   | TOP POT DOUGHNUTS       | 1,527  |
| 110  | TRADER JOE'S            | 12,000 |
| 200  | WEST MARINE             | 25,904 |
| 400  | FED-EX OFFICE           | 2,697  |
| 7    | KINWELL                 | 6,655  |
| 9    | XFINITY                 | 2,575  |
| В    | NEXT LEVEL              | 2,018  |
| С    | SEATTLE SUN TAN         | 2,240  |
| D    | AVAILABLE               | 720    |
| F    | SEPHORA                 | 5,059  |
| G    | AVAILABLE               | 1,065  |
|      |                         |        |