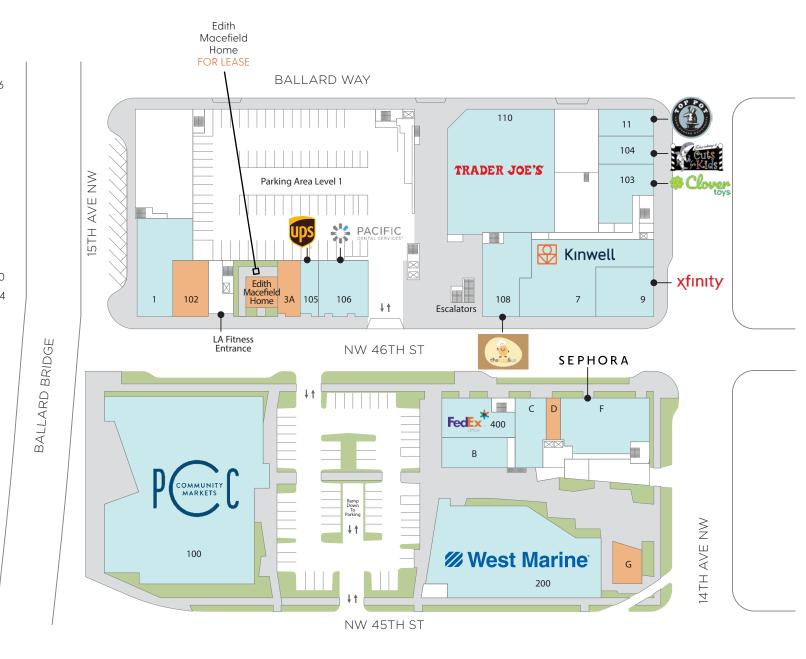

### Site Plan Level 1

| UNIT | DETAILS                 | SIZE   |
|------|-------------------------|--------|
| 1    | PACIFIC DENTAL SERVICES | 3,667  |
| 100  | PCC COMMUNITY MARKETS   | 25,576 |
| 102  | AVAILABLE               | 2,119  |
| EM   | EDITH MACFIELD HOME     | 583*   |
| 3A   | AVAILABLE               | 935    |
| 103  | CLOVER TOYS             | 2,496  |
| 104  | SHARKEY'S CUTS FOR KIDS | 1,170  |
| 105  | THE UPS STORE           | 1,107  |
| 106  | PACIFIC DENTAL SERVICES | 2,612  |
| 108  | THE EGG & US            | 3,179  |
| 11   | TOP POT DOUGHNUTS       | 1,527  |
| 110  | TRADER JOE'S            | 12,000 |
| 200  | WEST MARINE             | 25,904 |
| 400  | FED-EX OFFICE           | 2,697  |
| 7    | KINWELL                 | 6,655  |
| 9    | XFINITY                 | 2,575  |
| В    | NEXT LEVEL              | 2,018  |
| С    | SEATTLE SUN TAN         | 2,240  |
| D    | AVAILABLE               | 720    |
| F    | SEPHORA                 | 5,059  |
| G    | AVAILABLE               | 1,065  |
|      |                         |        |

AVAILABLE LEASED NAP (NOT A PART)