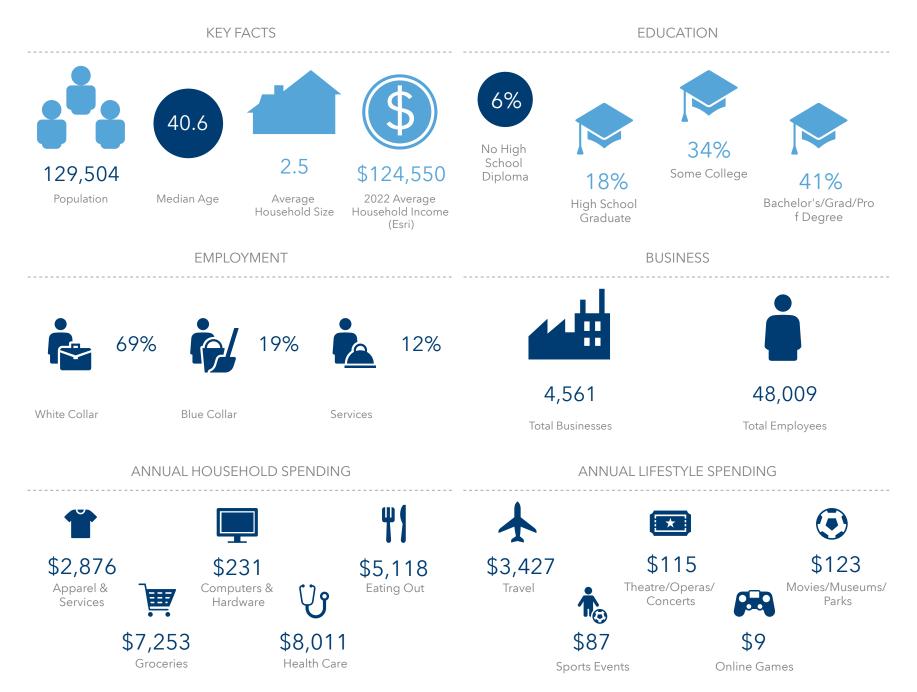

# DEMOGRAPHICS

| 1 MILE   | 3 MILE                    | 5 MILE                                |
|----------|---------------------------|---------------------------------------|
| 18,441   | 129,504                   | 305,050                               |
| 19,548   | 118,292                   | 251,321                               |
| 7,546    | 51,936                    | 118,288                               |
| \$95,766 | \$124,550                 | \$136,311                             |
|          | 18,441<br>19,548<br>7,546 | 18,441129,50419,548118,2927,54651,936 |

## DEMOGRAPHICS

LYNNVVOOD CENTER RETAIL FOR LEASE 3

THE INFORMATION CONTAINED HEREIN HAS BEEN GIVEN TO US BY SOURCES WE DEEM RELIABLE. WE HAVE NO REASON TO DOUBT ITS ACCURACY, BUT WE DO NOT GUARANTEE IT. ALL INFORMATION SHOULD BE VERIFIED PRIOR TO PURCHASE OR LEASE.