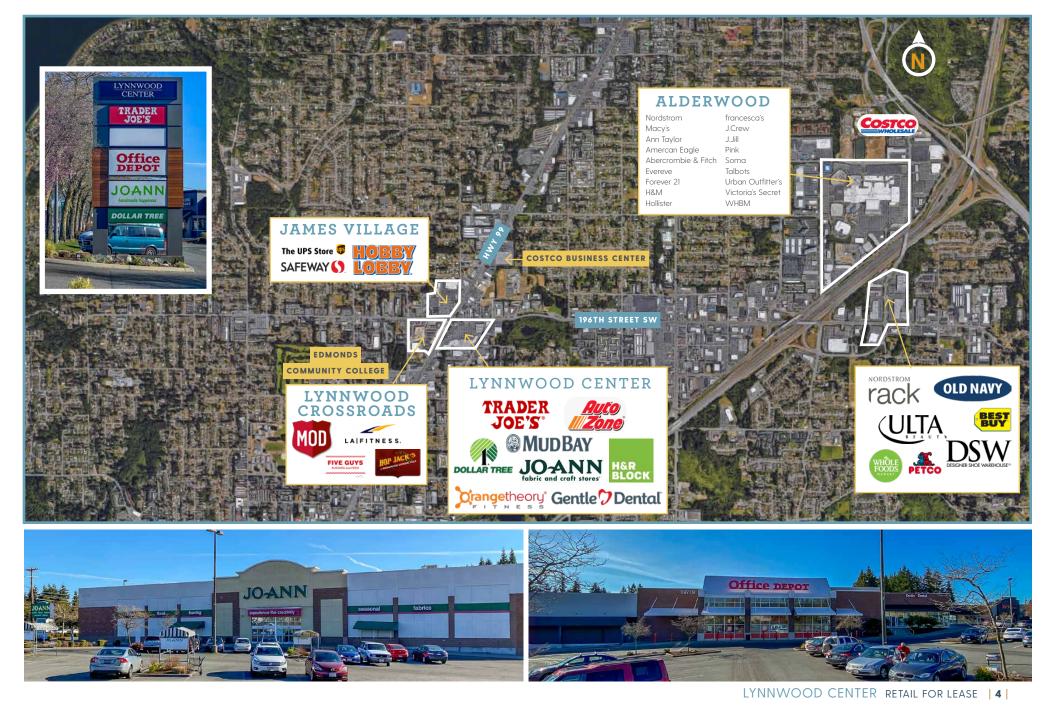

|
| 19,548   | 118,292                   | 251,321                               |
| 7,546    | 51,936                    | 118,288                               |
| \$95,766 | \$124,550                 | \$136,311                             |
|          | 18,441<br>19,548<br>7,546 | 18,441129,50419,548118,2927,54651,936 |



## DEMOGRAPHICS



LYNNVVOOD CENTER RETAIL FOR LEASE 3

THE INFORMATION CONTAINED HEREIN HAS BEEN GIVEN TO US BY SOURCES WE DEEM RELIABLE. WE HAVE NO REASON TO DOUBT ITS ACCURACY, BUT WE DO NOT GUARANTEE IT. ALL INFORMATION SHOULD BE VERIFIED PRIOR TO PURCHASE OR LEASE.

#### LYNNWOOD CENTER AERIAL

### Great visibility at intersection of 196th Street SW and Highway 99! Traffic counts over 38,000 cars per day on Hwy 99 and over 23,500 cars on 196th Street SW



THE INFORMATION CONTAINED HEREIN HAS BEEN GIVEN TO US BY SOURCES WE DEEM RELIABLE. WE HAVE NO REASON TO DOUBT ITS ACCURACY, BUT WE DO NOT GUARANTEE IT. ALL INFORMATION SHOULD BE VERIFIED PRIOR TO PURCHASE OR LEASE. JSHPROPERTIES.COM



### LYNNWOOD CENTER RETAIL FOR LEASE | 5 |

THE INFORMATION CONTAINED HEREIN HAS BEEN GIVEN TO US BY SOURCES WE DEEM RELIABLE, WE HAVE NO REASON TO DOUBT ITS ACCURACY, BUT WE DO NOT GUARANTEE IT. ALL INFORMATION SHOULD BE VERIFIED PRIOR TO PURCHASE OR LEASE.