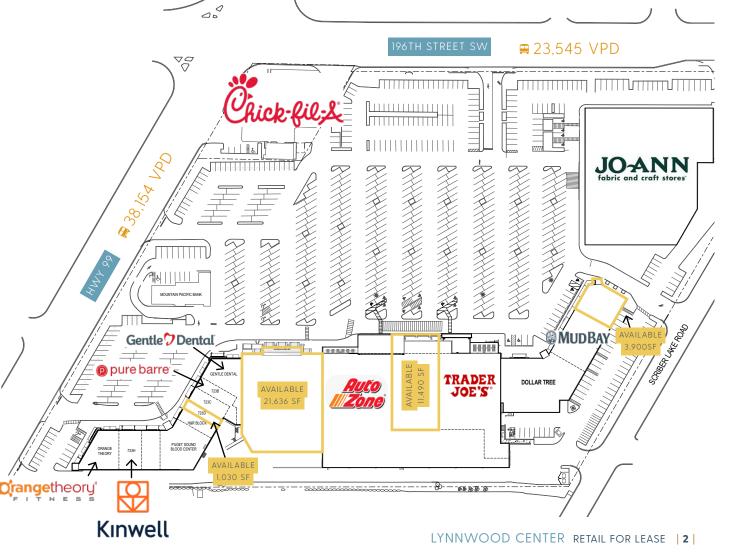

### AVAILABLE

| 5824      | Joann Fabric             | 42,583 |  |
|-----------|--------------------------|--------|--|
| 709-A     | Available                | 3,900  |  |
| 709-DEF   | Mud Bay Pet Supply       | 5,544  |  |
| 709-K     | Dollar Tree              | 9,957  |  |
| 19715-101 | Trader Joe's             | 12,425 |  |
| 19715-102 | Available                | 11,490 |  |
| 19715-103 | Autozone                 | 30,085 |  |
| 19719     | Available                | 21,636 |  |
| 723-A     | Gentle Dental            | 3,682  |  |
| 723-B     | Pure Barre               | 1,700  |  |
| 723-C     | Ideal Wellness           | 1,605  |  |
| 723-D     | Available                | 1,030  |  |
| 723-Е     | H&R Block                | 1,320  |  |
| 723-F     | Puget Sound Blood Center | 4,824  |  |
| 723-GH    | KINWELL                  | 4,456  |  |
| 723-I     | Orangetheory Fitness     | 3,549  |  |
| 19705     | Mountain Pacific Bank    | 3,985  |  |
|           |                          |        |  |

### Great visibility at intersection of 196th Street SW and Highway 99! Traffic counts over 38,000 cars per day on Hwy 99 and over 23,500 cars on 196th Street SW

THE INFORMATION CONTAINED HEREIN HAS BEEN GIVEN TO US BY SOURCES WE DEEM RELIABLE. WE HAVE NO REASON TO DOUBT ITS ACCURACY, BUT WE DO NOT GUARANTEE IT. ALL INFORMATION SHOULD BE VERIFIED PRIOR TO PURCHASE OR LEASE. JSHPROPERTIES.COM