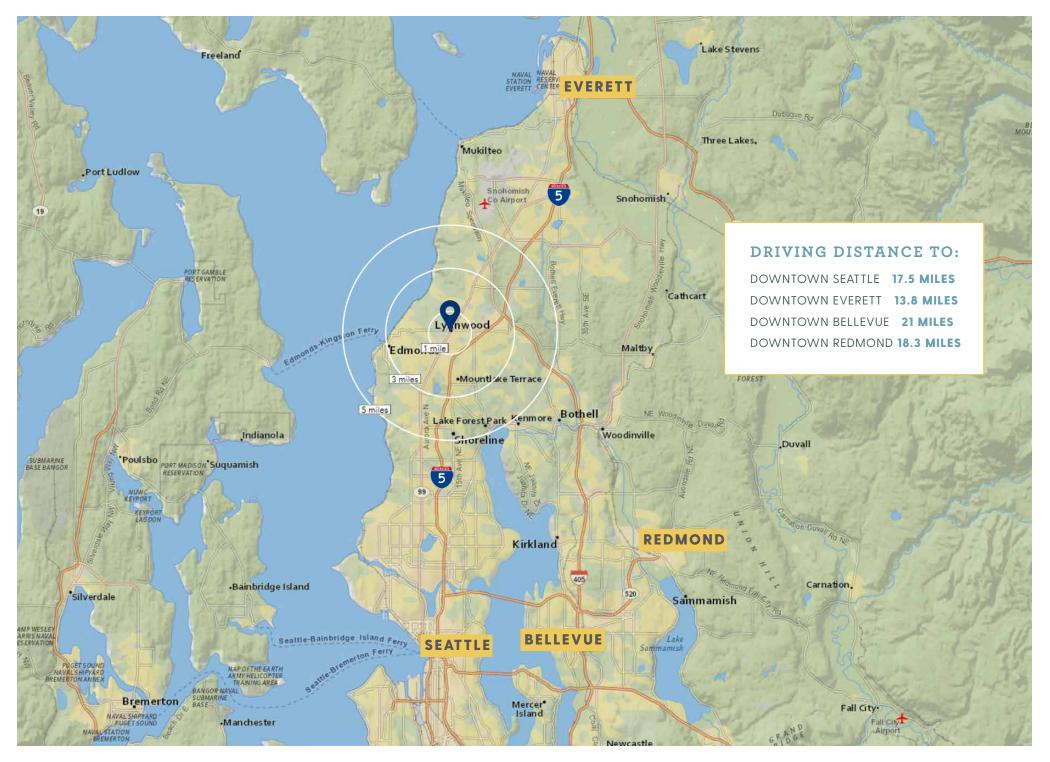

# DEMOGRAPHICS

| 1 MILE   | 3 MILE                    | 5 MILE                                |
|----------|---------------------------|---------------------------------------|
| 18,441   | 129,504                   | 305,050                               |
| 19,548   | 118,292                   | 251,321                               |
| 7,546    | 51,936                    | 118,288                               |
| \$95,766 | \$124,550                 | \$136,311                             |
|          | 18,441<br>19,548<br>7,546 | 18,441129,50419,548118,2927,54651,936 |

## DEMOGRAPHICS

LYNNVVOOD CENTER RETAIL FOR LEASE 3

THE INFORMATION CONTAINED HEREIN HAS BEEN GIVEN TO US BY SOURCES WE DEEM RELIABLE. WE HAVE NO REASON TO DOUBT ITS ACCURACY, BUT WE DO NOT GUARANTEE IT. ALL INFORMATION SHOULD BE VERIFIED PRIOR TO PURCHASE OR LEASE.