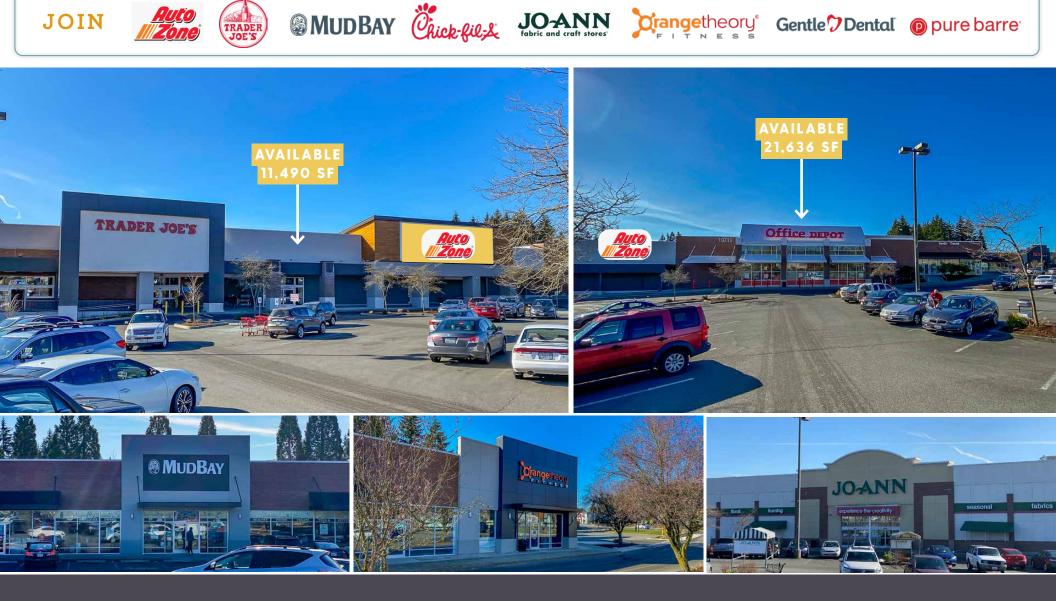

### AVAILABLE

| 5824      | Joann Fabric             | 42,583 |  |
|-----------|--------------------------|--------|--|
| 709-A     | Available                | 3,900  |  |
| 709-DEF   | Mud Bay Pet Supply       | 5,544  |  |
| 709-K     | Dollar Tree              | 9,957  |  |
| 19715-101 | Trader Joe's             | 12,425 |  |
| 19715-102 | Available                | 11,490 |  |
| 19715-103 | Autozone                 | 30,085 |  |
| 19719     | Available                | 21,636 |  |
| 723-A     | Gentle Dental            | 3,682  |  |
| 723-B     | Pure Barre               | 1,700  |  |
| 723-C     | Ideal Wellness           | 1,605  |  |
| 723-D     | Available                | 1,030  |  |
| 723-Е     | H&R Block                | 1,320  |  |
| 723-F     | Puget Sound Blood Center | 4,824  |  |
| 723-GH    | KINWELL                  | 4,456  |  |
| 723-I     | Orangetheory Fitness     | 3,549  |  |
| 19705     | Mountain Pacific Bank    | 3,985  |  |
|           |                          |        |  |