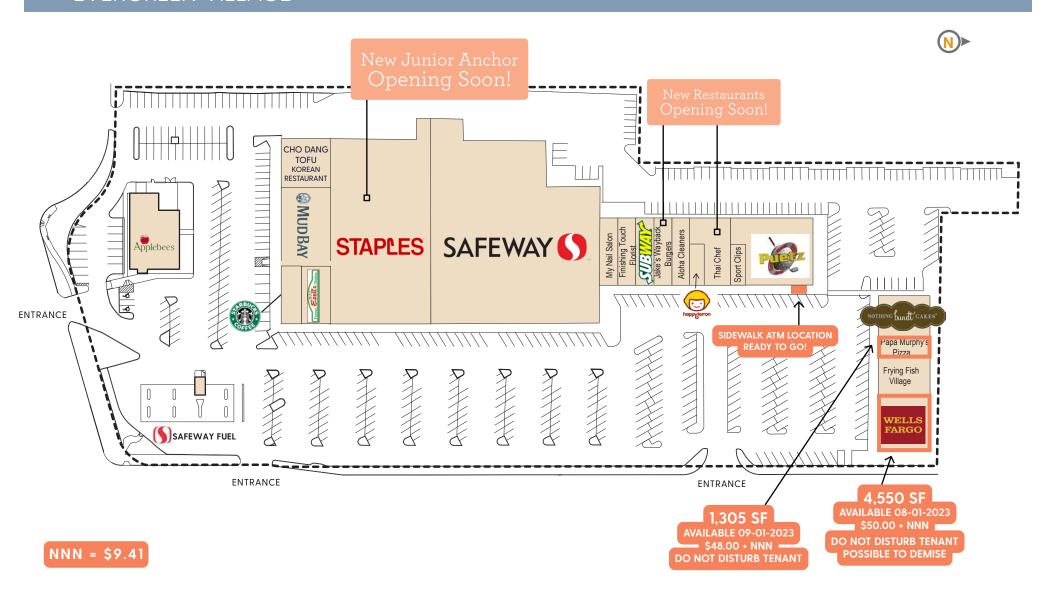

## Evergreen Village

140TH AVE NE AND NE BEL-RED ROAD BELLEVUE, WA 98005

Steven E. Olsen 425.283.5465 steveo@jshproperties.com

- » ANCHORS: Safeway Grocery & Gas, Applebee's, and Puetz Golf.
- » Strong neighborhood center with great visibility and access.
- » Located within 5 minutes to Spring District and Bel/Red 130th Light Rail Station (2023).