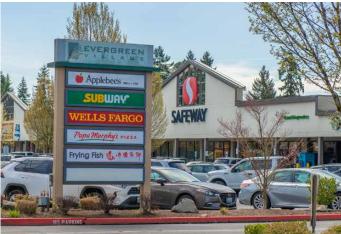

## Evergreen Village

140TH AVE NE AND NE BEL-RED ROAD BELLEVUE, WA 98005

Steven E. Olsen 425.283.5465 steveo@jshproperties.com

- » ANCHORS: Safeway Grocery & Gas, Applebee's, and Puetz Golf.
- » Strong neighborhood center with great visibility and access.
- » Located within 5 minutes to Spring District and Bel/Red 130th Light Rail Station (2023).