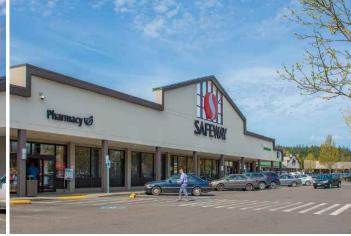

## Evergreen Village

140TH AVE NE AND NE BEL-RED ROAD BELLEVUE, WA 98005

Steven E. Olsen 425.283.5465 steveo@jshproperties.com

- » ANCHORS: Safeway Grocery & Gas, Applebee's, and Puetz Golf.
- » Strong neighborhood center with great visibility and access.
- » Located within 5 minutes to Spring District and Bel/Red 130th Light Rail Station (2023).