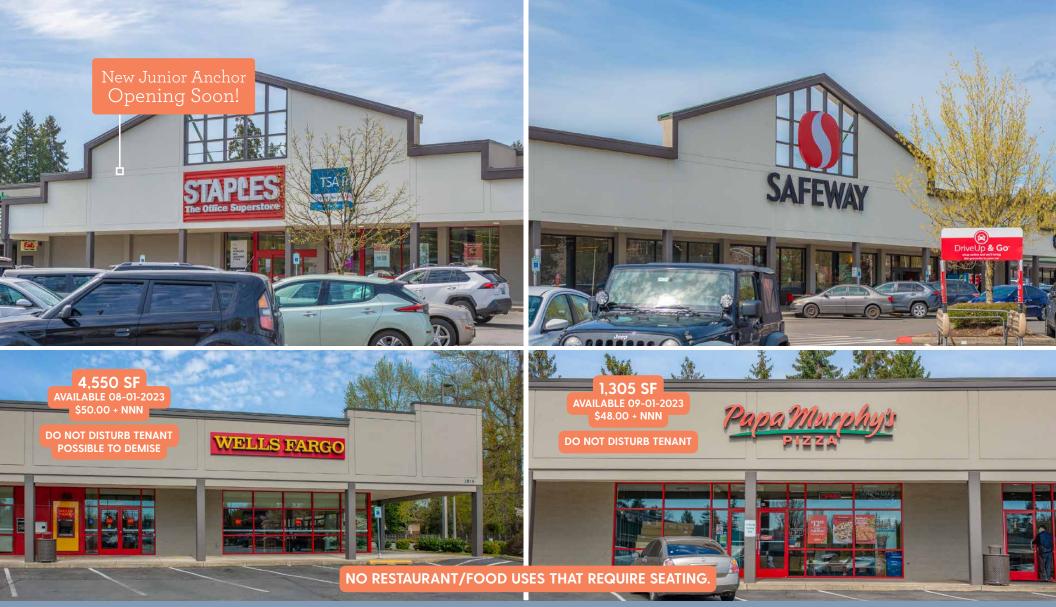

## Evergreen Village

140TH AVE NE AND NE BEL-RED ROAD BELLEVUE, WA 98005

Steven E. Olsen 425.283.5465 steveo@jshproperties.com

- » ANCHORS: Safeway Grocery & Gas, Applebee's, and Puetz Golf.
- » Strong neighborhood center with great visibility and access.
- » Located within 5 minutes to Spring District and Bel/Red 130th Light Rail Station (2023).