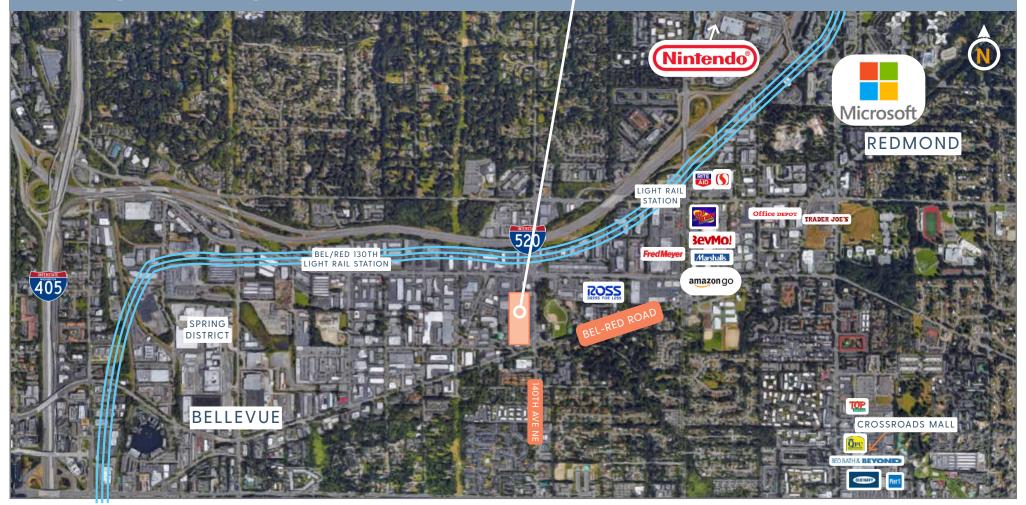

## EVERGREEN VILLAGE

MICROSOFT HEADQUARTERS

1.9 MILES

**VEHICLES PER DAY: BEL-RED ROAD** 

23,000

DOWNTOWN BELLEVUE

2.6 MILES

**VEHICLES PER DAY: 140TH AVE NE** 

## **EVERGREEN VILLAGE**

Bellevue/Redmond Trade area customer base is affluent with an average household family income of \$162,058 within a 3 mile radius. Microsoft headquarters is located less than two miles from shopping center.