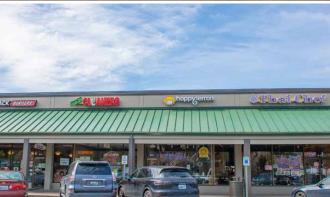

## Evergreen Village

140TH AVE NE AND NE BEL-RED ROAD BELLEVUE, WA 98005

Steven E. Olsen 425.283.5465 steveo@jshproperties.com

- » ANCHORS: Safeway Grocery & Gas, Applebee's, and Puetz Golf.
- » Strong neighborhood center with great visibility and access.
- » Located within 5 minutes to Spring District and Bel/Red 130th Light Rail Station (2023).