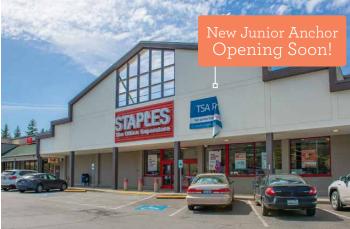

## Evergreen Village

140TH AVE NE AND NE BEL-RED ROAD BELLEVUE, WA 98005

Steven E. Olsen 425.283.5465 steveo@jshproperties.com

- » ANCHORS: Safeway Grocery & Gas, Applebee's, and Puetz Golf.
- » Strong neighborhood center with great visibility and access.
- » Located within 5 minutes to Spring District and Bel/Red 130th Light Rail Station (2023).