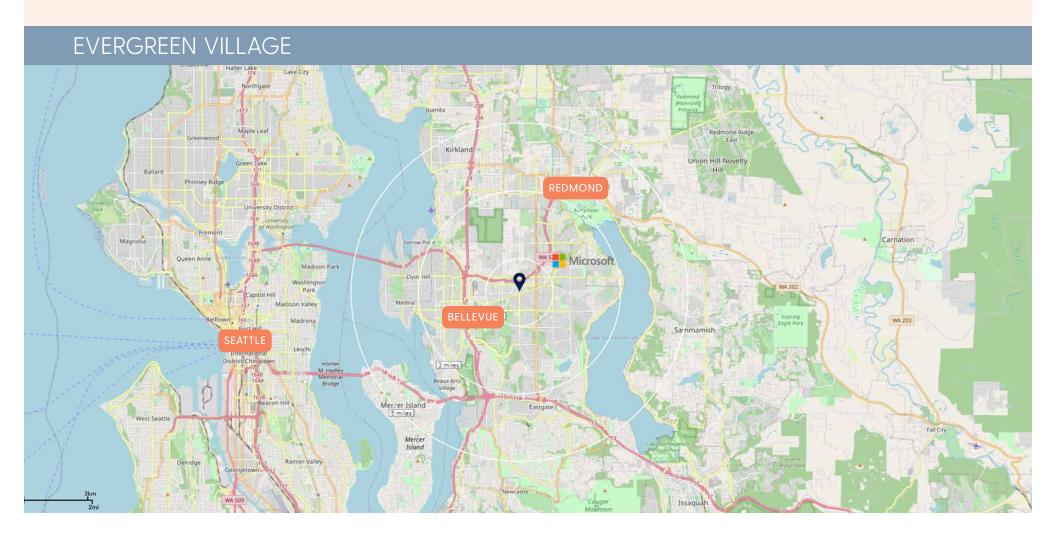

## EVERGREEN VILLAGE

MICROSOFT HEADQUARTERS

1.9 MILES

**VEHICLES PER DAY: BEL-RED ROAD** 

23,000

DOWNTOWN BELLEVUE

2.6 MILES

**VEHICLES PER DAY: 140TH AVE NE** 

18.210

## **EVERGREEN VILLAGE**

Bellevue/Redmond Trade area customer base is affluent with an average household family income of \$162,058 within a 3 mile radius. Microsoft headquarters is located less than two miles from shopping center.