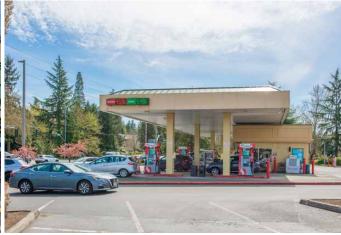

## Evergreen Village

140TH AVE NE AND NE BEL-RED ROAD BELLEVUE, WA 98005

Steven E. Olsen 425.283.5465 steveo@jshproperties.com

- » ANCHORS: Safeway Grocery & Gas, Applebee's, and Puetz Golf.
- » Strong neighborhood center with great visibility and access.
- » Located within 5 minutes to Spring District and Bel/Red 130th Light Rail Station (2023).