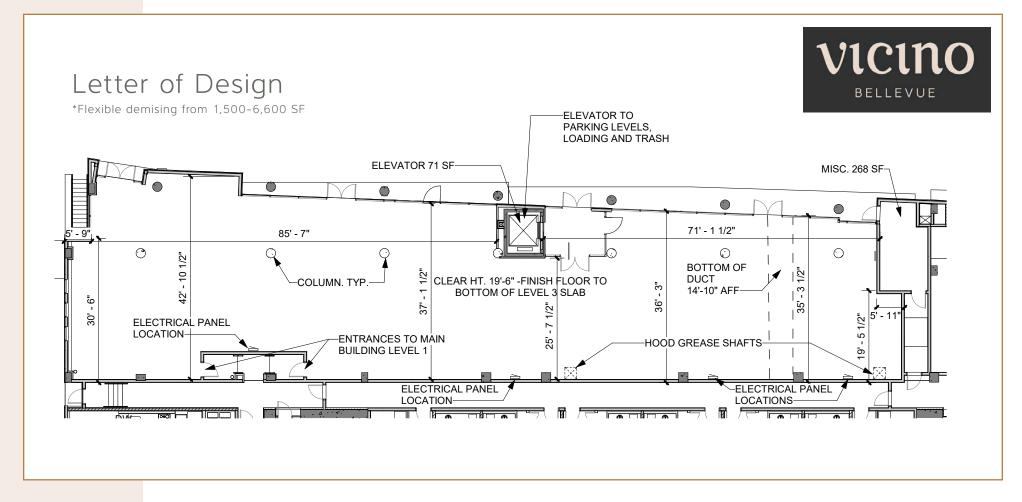

## Flexible Retail Floor Plan Option

\*Flexible demising from 1,500-6,600 SF

Northup Way ~ 25,257 Vehicles per Day

| AVAILABLE | SQFT  | ASKING RENT     | FEATURES    |
|-----------|-------|-----------------|-------------|
| RETAIL A  | 2,428 | \$38.00/SF +NNN |             |
| RETAIL B  | 2,012 | \$38.00/SF +NNN | TYPE 1 HOOD |
| RETAIL C  | 2,160 | \$38.00/SF +NNN | TYPE 1 HOOD |