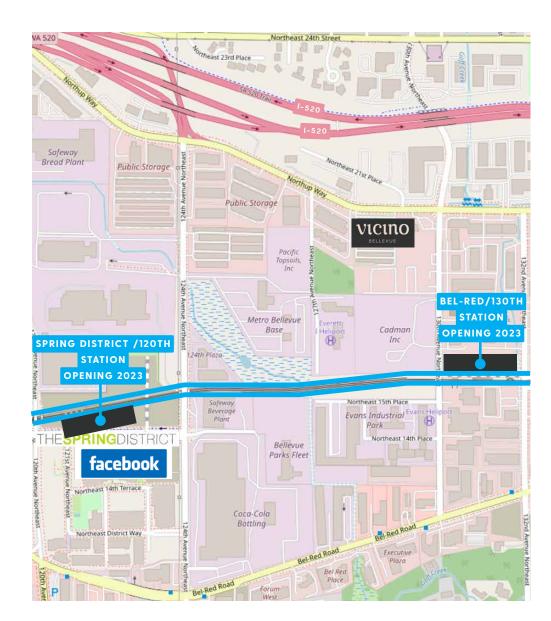

### 12863 NORTHUP WAY

- » New mixed-use retail space for lease on Northup Way
- » 6,600 SF of ground floor retail at the base of new, 9-story residential tower with 402 luxury residences, situated between Downtown Bellevue and the City of Redmond
- » Blocks from Facebook Corporate in the Spring District, and Northup Way Business Corridor
- » 7 Minutes to Microsoft Headquarters
- » 5 Minutes to Downtown Bellevue
- » 25,257 thousand cars per day pass the site
- » Blocks from the Bel-Red/130th Light Rail Station (Opening 2023), and Insterstate 520
- » Over 45,000 future tech jobs between Downtown Bellevue and the Spring District