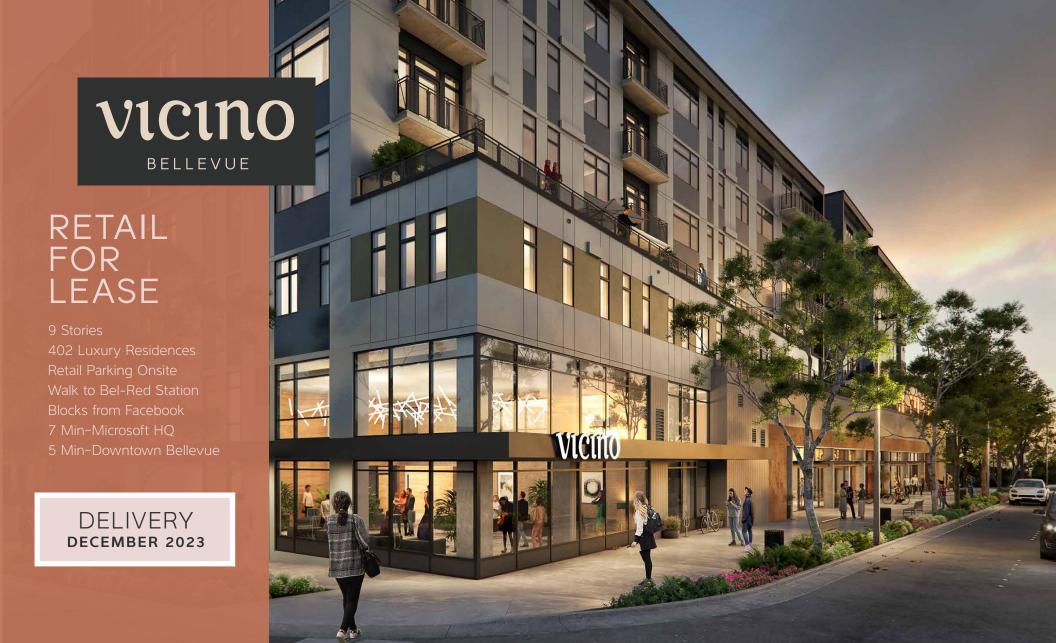

## VICINO

### 12863 NORTHUP WAY

- » New mixed-use retail space for lease on Northup Way
- » 6,600 SF of ground floor retail at the base of new, 9-story residential tower with 402 luxury residences, situated between Downtown Bellevue and the City of Redmond
- » Blocks from Facebook Corporate in the Spring District, and Northup Way Business Corridor
- » 7 Minutes to Microsoft Headquarters
- » 5 Minutes to Downtown Bellevue
- » 25,257 thousand cars per day pass the site
- » Blocks from the Bel-Red/130th Light Rail Station (Opening 2023), and Insterstate 520
- » Over 45,000 future tech jobs between Downtown Bellevue and the Spring District

# RETAIL/RESTAURANT OPPORTUNITY

- » High profile retail opportunities available with Type 1 venting and prominent storefronts facing Northup Way
- » Retail parking onsite
- » Asking rates \$38/SF plus NNN
- » Delivery to Tenant: December, 2023