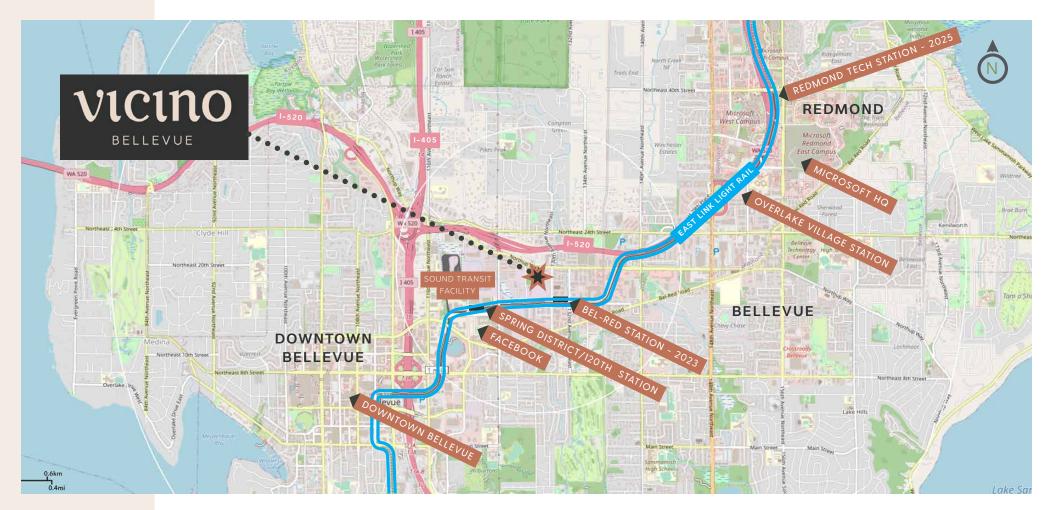

### 12863 NORTHUP WAY

- » New mixed-use retail space for lease on Northup Way
- » 6,600 SF of ground floor retail at the base of new, 9-story residential tower with 402 luxury residences, situated between Downtown Bellevue and the City of Redmond
- » Blocks from Facebook Corporate in the Spring District, and Northup Way Business Corridor
- » 7 Minutes to Microsoft Headquarters
- » 5 Minutes to Downtown Bellevue
- » 25,257 thousand cars per day pass the site
- » Blocks from the Bel-Red/130th Light Rail Station (Opening 2023), and Insterstate 520
- » Over 45,000 future tech jobs between Downtown Bellevue and the Spring District