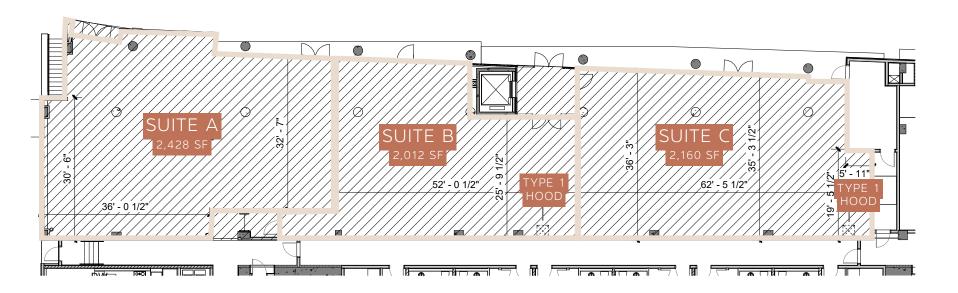

| AVAILABLE | SQFT  | ASKING RENT     | FEATURES    |
|-----------|-------|-----------------|-------------|
| RETAIL A  | 2,428 | \$38.00/SF +NNN |             |
| RETAIL B  | 2,012 | \$38.00/SF +NNN | TYPE 1 HOOD |
| RETAIL C  | 2,160 | \$38.00/SF +NNN | TYPE 1 HOOD |

## Flexible Retail Floor Plan Option

\*Flexible demising from 1,500-6,600 SF

Northup Way ~ 25,257 Vehicles per Day