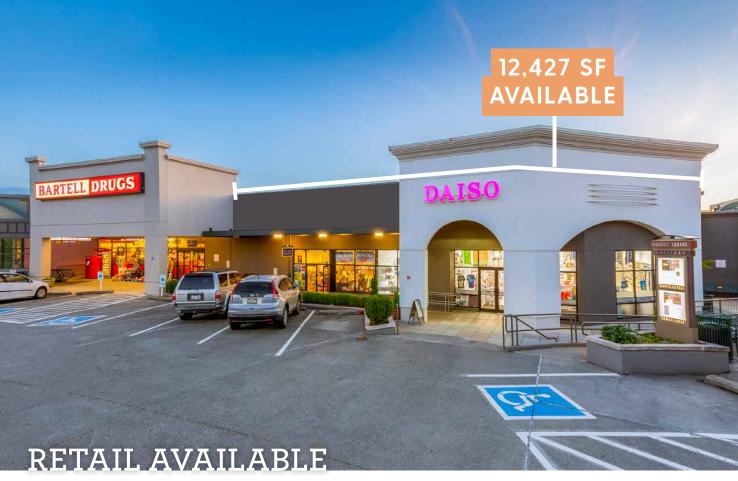

## **JOIN**

WHOLE FOODS BARTELL DRUGS GUITAR CENTER MUD BAY

| LEVEL | ADDRESS                             | SF    | DETAILS                             |
|-------|-------------------------------------|-------|-------------------------------------|
| Plaza | 6407 12th Ave NE, Seattle, WA 98115 | 5,070 | Adjacent to Bartell Drugs & Mud Bay |
| Plaza | 6411 12th Ave NE, Seattle, WA 98115 | 7,357 | 12,427 SF COMBINED                  |