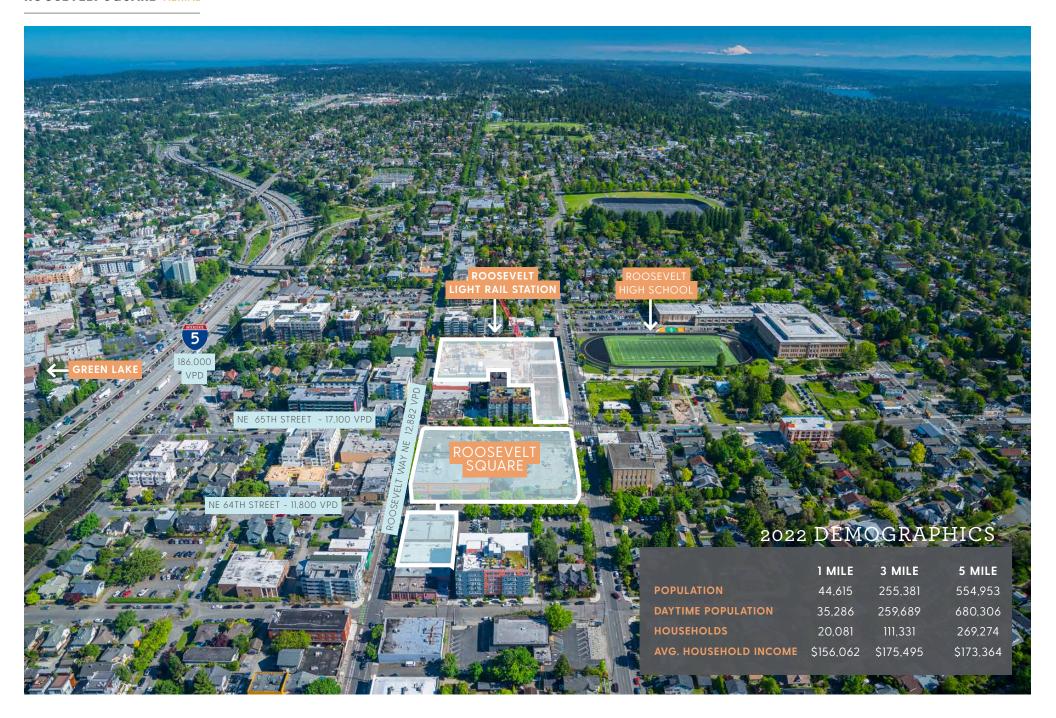

### DEMOGRAPHICS 1 MILE RADIUS

#### **KEY FACTS EMPLOYMENT**

44,615

2.1

\$156,062

84%

10%

Population

Median Age

Average Household Size

2022 Average Household Income (Esri)

White Collar

Blue Collar

Services

**KEY FACTS** 

44,615 Population

Average Household Size