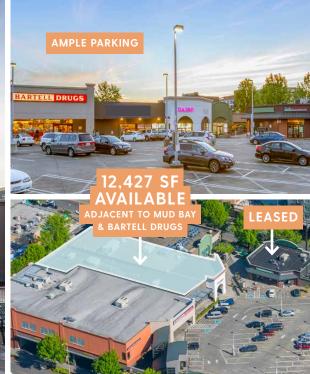

## **JOIN**

WHOLE FOODS BARTELL DRUGS GUITAR CENTER MUD BAY

| LEVEL | ADDRESS                             | SF    | DETAILS                             |
|-------|-------------------------------------|-------|-------------------------------------|
| Plaza | 6407 12th Ave NE, Seattle, WA 98115 | 5,070 | Adjacent to Bartell Drugs & Mud Bay |
| Plaza | 6411 12th Ave NE, Seattle, WA 98115 | 7,357 | 12,427 SF COMBINED                  |