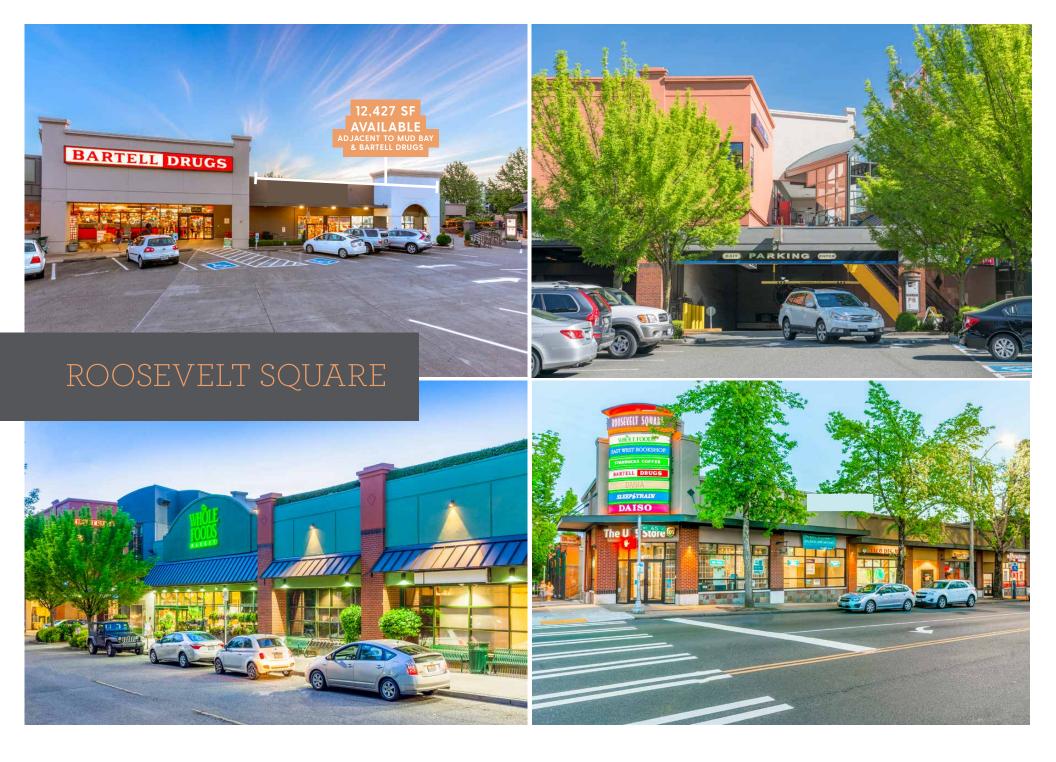

## **JOIN**

WHOLE FOODS BARTELL DRUGS GUITAR CENTER MUD BAY

| LEVEL | ADDRESS                             | SF    | DETAILS                             |
|-------|-------------------------------------|-------|-------------------------------------|
| Plaza | 6407 12th Ave NE, Seattle, WA 98115 | 5,070 | Adjacent to Bartell Drugs & Mud Bay |
| Plaza | 6411 12th Ave NE, Seattle, WA 98115 | 7,357 | 12,427 SF COMBINED                  |

# ROOSEVELT SQUARE

1027 NE 65TH STREET, SEATTLE WA 98115

Regency Centers.

JOHN CHELICO 425.455.0500 | johnc@jshproperties.com jshproperties.com

Regency Centers.