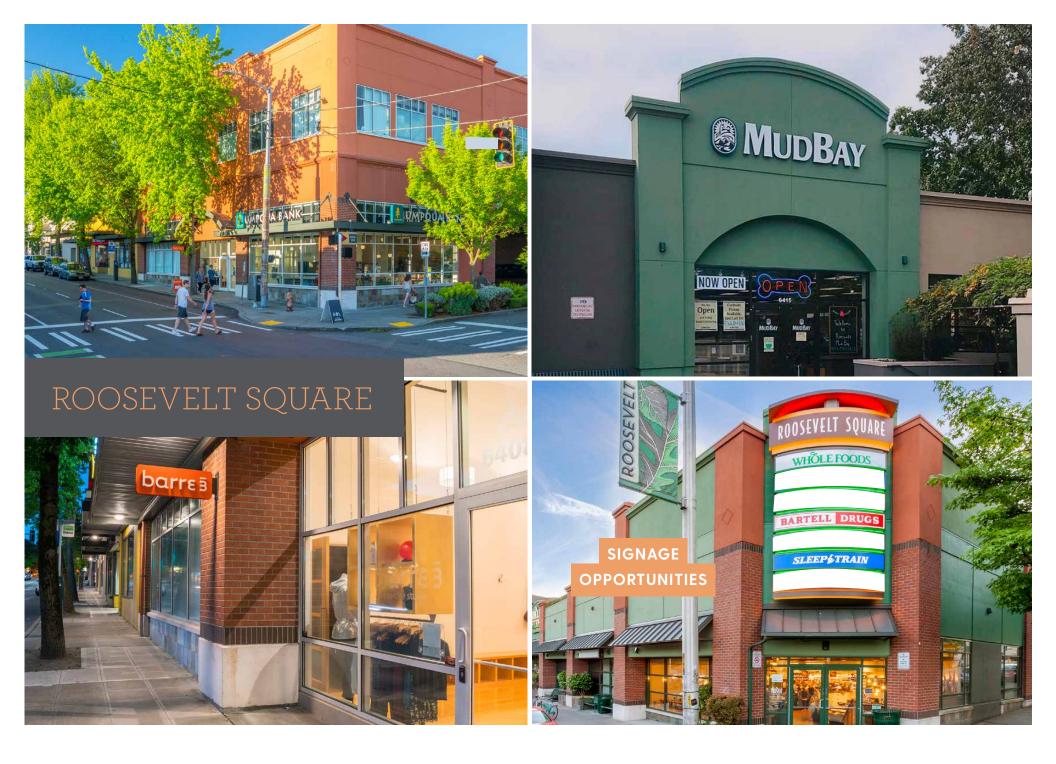

## **JOIN**

WHOLE FOODS BARTELL DRUGS GUITAR CENTER MUD BAY

| LEVEL | ADDRESS                             | SF    | DETAILS                             |
|-------|-------------------------------------|-------|-------------------------------------|
| Plaza | 6407 12th Ave NE, Seattle, WA 98115 | 5,070 | Adjacent to Bartell Drugs & Mud Bay |
| Plaza | 6411 12th Ave NE, Seattle, WA 98115 | 7,357 | 12,427 SF COMBINED                  |