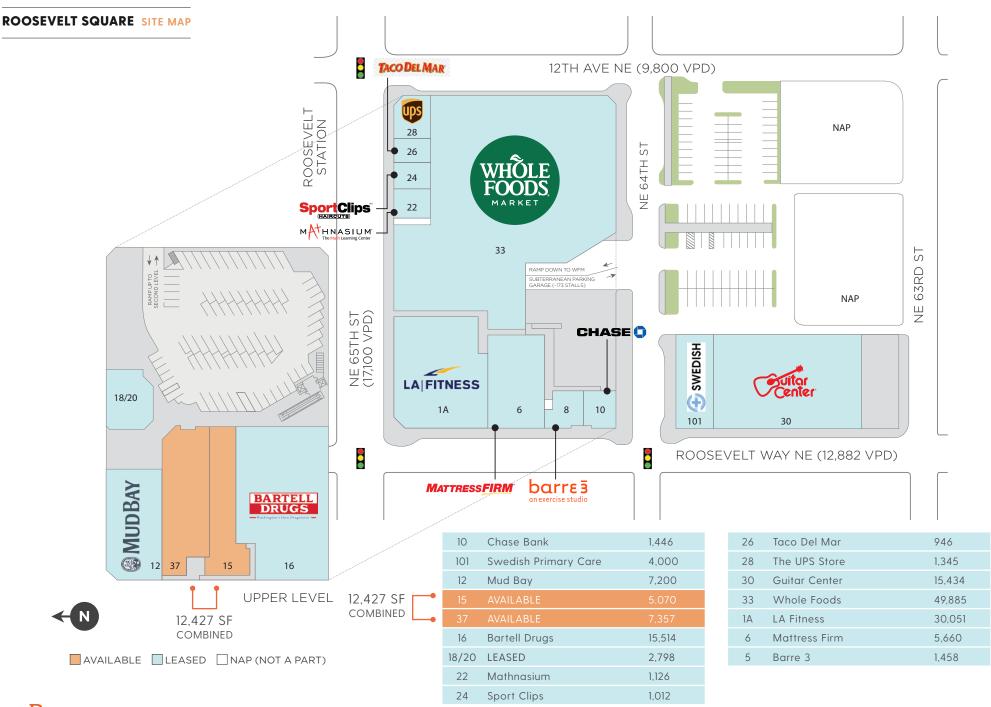

## **JOIN**

WHOLE FOODS BARTELL DRUGS GUITAR CENTER MUD BAY

| LEVEL | ADDRESS                             | SF    | DETAILS                             |
|-------|-------------------------------------|-------|-------------------------------------|
| Plaza | 6407 12th Ave NE, Seattle, WA 98115 | 5,070 | Adjacent to Bartell Drugs & Mud Bay |
| Plaza | 6411 12th Ave NE, Seattle, WA 98115 | 7,357 | 12,427 SF COMBINED                  |