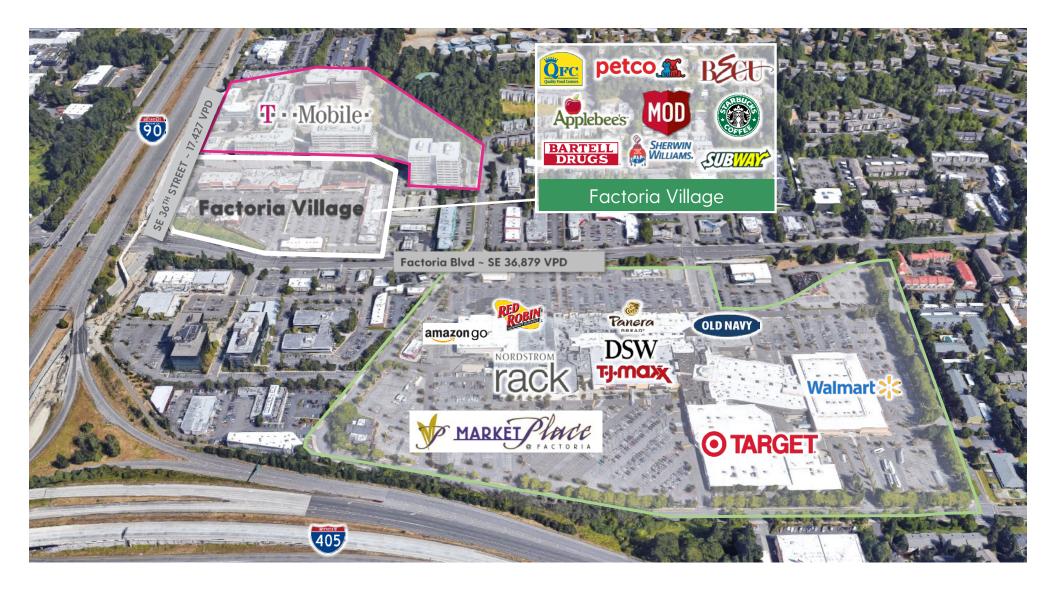

## **FACTORIA VILLAGE REGIONAL MAP**

## Property Highlights

- · Center features a strong lineup of national and regional tenants.
- · Extremely busy, affluent neighborhood center with excellent visibility and access.
- · Sits adjacent to T-Mobile Corporate HQ with 6,200+ employees
- · Over 36,879 cars per day on Factoria Blvd and 17,427 on SE 36th St.
- $\cdot$  See attached site plan for rates and availability.
- NNN \$9.76 psf/yr.