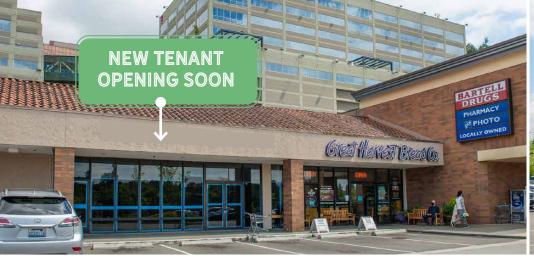

Strong lineup of national and regional tenants with excellent visibility and access. Superb location adjacent to T-Mobile HQ and within 3 miles of Downtown Bellevue.

| 3500A     | Dacels Jewelers             |  |  |
|-----------|-----------------------------|--|--|
| 3500D     | Tokyo Restaurant            |  |  |
| PAD 3520  | Applebee's                  |  |  |
| 3540A     | Square Lotus Restaurant     |  |  |
| 3540B     | Hair Masters                |  |  |
| 3540C,D,E | Petco                       |  |  |
| ANCHOR    | QFC                         |  |  |
| 3550      |                             |  |  |
| 3560C     | NEW TENANT OPENING SOON!    |  |  |
| 3610C     | Great Harvest Bread Company |  |  |
| 3618      | T-Mobile                    |  |  |
| ANCHOR    | Bartell Drugs               |  |  |
| 3620      |                             |  |  |
| 3622      | MOD Pizza                   |  |  |
| 3630A     | Peak Dental                 |  |  |
| 3630B     | Xfinity/Comcast             |  |  |
| 3632      | FedEx Office                |  |  |
| 3636      | KeyBank                     |  |  |
| 3640B     | Unibank                     |  |  |
| 3640D     | Sherwin-Williams            |  |  |
| 3640E     | Chi Mac Korean Restaurant   |  |  |
| 3740H     | Kung Ho Chinese Restaurant  |  |  |
| 3700A     | E&A Painting                |  |  |
| 3700C     | Greek Pita                  |  |  |
| 3700D     | Great Clips                 |  |  |
| 3700E     | Quiring Monuments           |  |  |
| 3700F     | Tasty Thai                  |  |  |
| 3710A     | Seattle Sun Tan             |  |  |
| 3710C     | Domino's Pizza              |  |  |
| 3710D     | Factoria Village Cleaners   |  |  |
| 3710E     | BECU                        |  |  |
| 3720A     | Nail Touch                  |  |  |
| 3720C     | El Tapatio Taqueria         |  |  |
| 3720D     | European Wax Center         |  |  |
| 3720F     | Sideline Sportsbar          |  |  |
| 3720H     | Starbucks Coffee            |  |  |
| 37201     | Musashi                     |  |  |
| 3720J     | Subway                      |  |  |