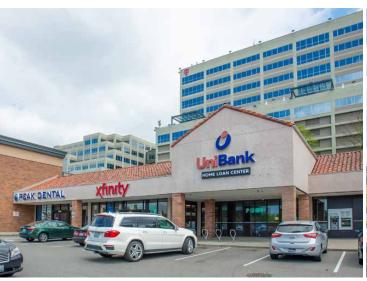

Strong lineup of national and regional tenants with excellent visibility and access. Superb location adjacent to T-Mobile HQ and within 3 miles of Downtown Bellevue.

| 3500A     | Dacels Jewelers             |  |  |
|-----------|-----------------------------|--|--|
| 3500D     | Tokyo Restaurant            |  |  |
| PAD 3520  | Applebee's                  |  |  |
| 3540A     | Square Lotus Restaurant     |  |  |
| 3540B     | Hair Masters                |  |  |
| 3540C,D,E | Petco                       |  |  |
| ANCHOR    | QFC                         |  |  |
| 3550      |                             |  |  |
| 3560C     | NEW TENANT OPENING SOON!    |  |  |
| 3610C     | Great Harvest Bread Company |  |  |
| 3618      | T-Mobile                    |  |  |
| ANCHOR    | Bartell Drugs               |  |  |
| 3620      |                             |  |  |
| 3622      | MOD Pizza                   |  |  |
| 3630A     | Peak Dental                 |  |  |
| 3630B     | Xfinity/Comcast             |  |  |
| 3632      | FedEx Office                |  |  |
| 3636      | KeyBank                     |  |  |
| 3640B     | Unibank                     |  |  |
| 3640D     | Sherwin-Williams            |  |  |
| 3640E     | Chi Mac Korean Restaurant   |  |  |
| 3740H     | Kung Ho Chinese Restaurant  |  |  |
| 3700A     | E&A Painting                |  |  |
| 3700C     | Greek Pita                  |  |  |
| 3700D     | Great Clips                 |  |  |
| 3700E     | Quiring Monuments           |  |  |
| 3700F     | Tasty Thai                  |  |  |
| 3710A     | Seattle Sun Tan             |  |  |
| 3710C     | Domino's Pizza              |  |  |
| 3710D     | Factoria Village Cleaners   |  |  |
| 3710E     | BECU                        |  |  |
| 3720A     | Nail Touch                  |  |  |
| 3720C     | El Tapatio Taqueria         |  |  |
| 3720D     | European Wax Center         |  |  |
| 3720F     | Sideline Sportsbar          |  |  |
| 3720H     | Starbucks Coffee            |  |  |
| 37201     | Musashi                     |  |  |
| 3720J     | Subway                      |  |  |