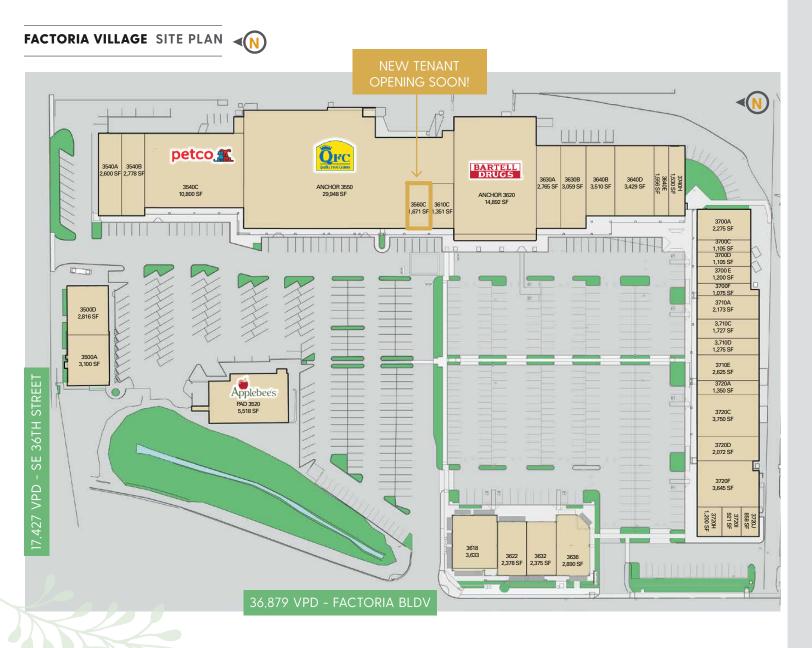

## Property Highlights

- · Center features a strong lineup of national and regional tenants.
- · Extremely busy, affluent neighborhood center with excellent visibility and access.
- · Sits adjacent to T-Mobile Corporate HQ with 6,200+ employees
- · Over 36,879 cars per day on Factoria Blvd and 17,427 on SE 36th St.
- $\cdot$  See attached site plan for rates and availability.
- NNN \$9.76 psf/yr.

Strong lineup of national and regional tenants with excellent visibility and access. Superb location adjacent to T-Mobile HQ and within 3 miles of Downtown Bellevue.

| 3500A     | Dacels Jewelers             |  |  |
|-----------|-----------------------------|--|--|
| 3500D     | Tokyo Restaurant            |  |  |
| PAD 3520  | Applebee's                  |  |  |
| 3540A     | Square Lotus Restaurant     |  |  |
| 3540B     | Hair Masters                |  |  |
| 3540C,D,E | Petco                       |  |  |
| ANCHOR    | QFC                         |  |  |
| 3550      |                             |  |  |
| 3560C     | NEW TENANT OPENING SOON!    |  |  |
| 3610C     | Great Harvest Bread Company |  |  |
| 3618      | T-Mobile                    |  |  |
| ANCHOR    | Bartell Drugs               |  |  |
| 3620      |                             |  |  |
| 3622      | MOD Pizza                   |  |  |
| 3630A     | Peak Dental                 |  |  |
| 3630B     | Xfinity/Comcast             |  |  |
| 3632      | FedEx Office                |  |  |
| 3636      | KeyBank                     |  |  |
| 3640B     | Unibank                     |  |  |
| 3640D     | Sherwin-Williams            |  |  |
| 3640E     | Chi Mac Korean Restaurant   |  |  |
| 3740H     | Kung Ho Chinese Restaurant  |  |  |
| 3700A     | E&A Painting                |  |  |
| 3700C     | Greek Pita                  |  |  |
| 3700D     | Great Clips                 |  |  |
| 3700E     | Quiring Monuments           |  |  |
| 3700F     | Tasty Thai                  |  |  |
| 3710A     | Seattle Sun Tan             |  |  |
| 3710C     | Domino's Pizza              |  |  |
| 3710D     | Factoria Village Cleaners   |  |  |
| 3710E     | BECU                        |  |  |
| 3720A     | Nail Touch                  |  |  |
| 3720C     | El Tapatio Taqueria         |  |  |
| 3720D     | European Wax Center         |  |  |
| 3720F     | Sideline Sportsbar          |  |  |
| 3720H     | Starbucks Coffee            |  |  |
| 37201     | Musashi                     |  |  |
| 3720J     | Subway                      |  |  |