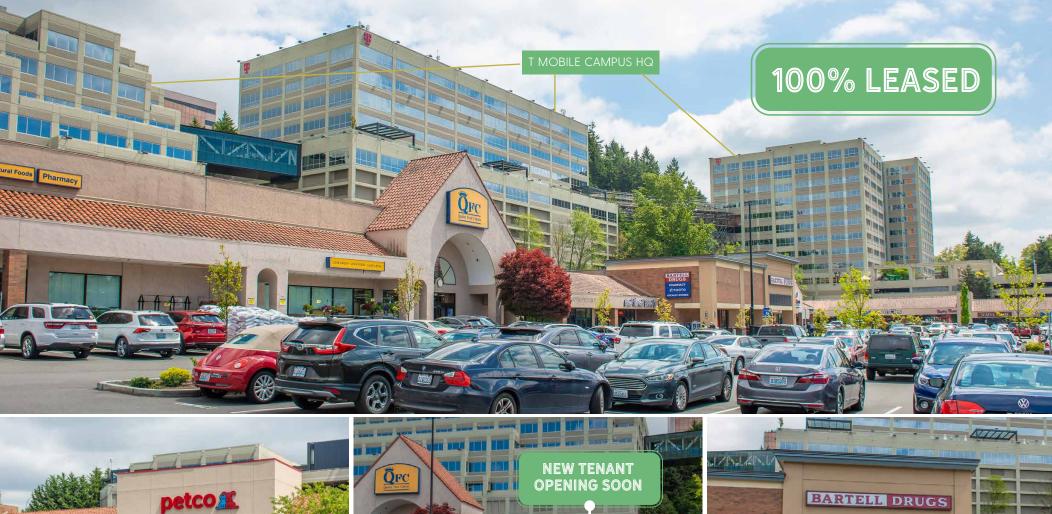

## Factoria Village

S.E. CORNER OF 128<sup>TH</sup> AVE SE & SE 36<sup>TH</sup> ST | BELLEVUE, WA 98006

Steven E. Olsen 425.283.5465 steveo@jshproperties.com

## Property Highlights

- · Center features a strong lineup of national and regional tenants.
- · Extremely busy, affluent neighborhood center with excellent visibility and access.
- · Sits adjacent to T-Mobile Corporate HQ with 6,200+ employees
- · Over 36,879 cars per day on Factoria Blvd and 17,427 on SE 36th St.
- $\cdot$  See attached site plan for rates and availability.
- NNN \$9.76 psf/yr.

Strong lineup of national and regional tenants with excellent visibility and access. Superb location adjacent to T-Mobile HQ and within 3 miles of Downtown Bellevue.

| 3500A     | Dacels Jewelers             |  |  |
|-----------|-----------------------------|--|--|
| 3500D     | Tokyo Restaurant            |  |  |
| PAD 3520  | Applebee's                  |  |  |
| 3540A     | Square Lotus Restaurant     |  |  |
| 3540B     | Hair Masters                |  |  |
| 3540C,D,E | Petco                       |  |  |
| ANCHOR    | QFC                         |  |  |
| 3550      |                             |  |  |
| 3560C     | NEW TENANT OPENING SOON!    |  |  |
| 3610C     | Great Harvest Bread Company |  |  |
| 3618      | T-Mobile                    |  |  |
| ANCHOR    | Bartell Drugs               |  |  |
| 3620      |                             |  |  |
| 3622      | MOD Pizza                   |  |  |
| 3630A     | Peak Dental                 |  |  |
| 3630B     | Xfinity/Comcast             |  |  |
| 3632      | FedEx Office                |  |  |
| 3636      | KeyBank                     |  |  |
| 3640B     | Unibank                     |  |  |
| 3640D     | Sherwin-Williams            |  |  |
| 3640E     | Chi Mac Korean Restaurant   |  |  |
| 3740H     | Kung Ho Chinese Restaurant  |  |  |
| 3700A     | E&A Painting                |  |  |
| 3700C     | Greek Pita                  |  |  |
| 3700D     | Great Clips                 |  |  |
| 3700E     | Quiring Monuments           |  |  |
| 3700F     | Tasty Thai                  |  |  |
| 3710A     | Seattle Sun Tan             |  |  |
| 3710C     | Domino's Pizza              |  |  |
| 3710D     | Factoria Village Cleaners   |  |  |
| 3710E     | BECU                        |  |  |
| 3720A     | Nail Touch                  |  |  |
| 3720C     | El Tapatio Taqueria         |  |  |
| 3720D     | European Wax Center         |  |  |
| 3720F     | Sideline Sportsbar          |  |  |
| 3720H     | Starbucks Coffee            |  |  |
| 37201     | Musashi                     |  |  |
| 3720J     | Subway                      |  |  |